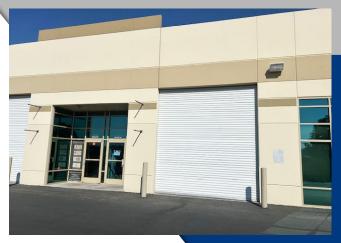

#### PROPERTY OVERVIEW

- Open bay warehouse space.
- 1 ADA restroom
- Electrical service.
- 14' roll-up door.
- Metal security bars and gates.

## ASKING PRICE FOR LEASE

±1,212 sf - \$1,700 per month

**Modified Gross Lease** 