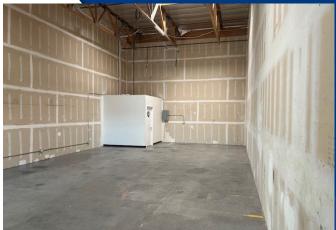

#### PROPERTY OVERVIEW

- Open bay warehouse space.
- 1 ADA restroom
- Electrical service.
- 14' roll-up door.
- Metal security bars and gates.