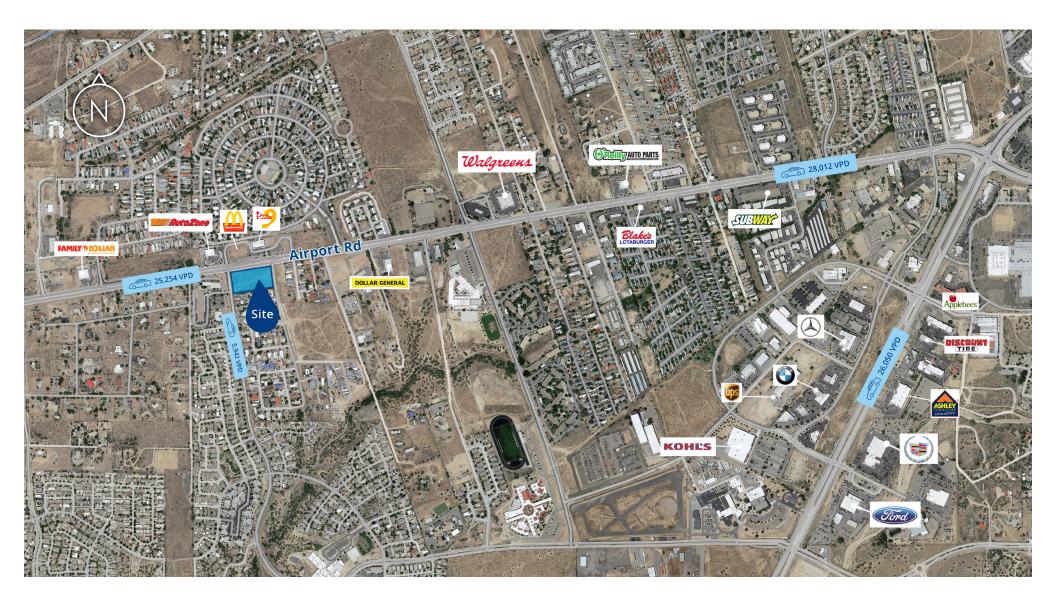

.jones@colliers.com Lic. No. 37218

#### Chase Ruffin

Senior Associate Broker +1 505 880 7087 chase.ruffin@colliers.com Lic. No. 52041 Colliers | Albuquerque-Santa Fe 5051 Journal Center Blvd. NE, Suite 200 Albuquerque, NM 87109 Main: +1 505 883 7676 colliers.com

## Property Profile

#### Details

| Sales Price | \$17.00 PSF |
|-------------|-------------|
| Lease Rate  | See Broker  |
| Lot Size    | 2.19 Acres  |
| Submarket   | Santa Fe    |
| Zoning      | C1          |
|             |             |

#### **Features**

- Ideal site for fast food or other drive-thru uses
- Great visibility on Airport Rd in Santa Fe
- Strong traffic count with 25,254 Vehicles Per Day
- Located at a signalized intersection

### <u>+</u> 2.19 Acres Available





### Site Plan



## Survey



## Aerial



## Trade Area Aerial



# Demographics\*

\* Demographic data derived from esri® 2020



|                    | 1 Mile   | 3 Miles  | 5 Miles  |
|--------------------|----------|----------|----------|
| Population         | 14,533   | 39,274   | 71,559   |
| Households         | 4,707    | 14,544   | 28,760   |
| Average HH Income  | \$61,180 | \$69,769 | \$76,573 |
| Median HH Income   | \$46,515 | \$51,405 | \$55,386 |
| Per Capita Income  | \$19,964 | \$25,975 | \$30,145 |
| Daytime Population | 10,606   | 34,538   | 27,150   |
| College Education  | 25%      | 33%      | 41%      |

This document has been prepared by Colliers International for advertising and general information only. Colliers International makes no guarantees, representations or warranties of any kind, expressed or