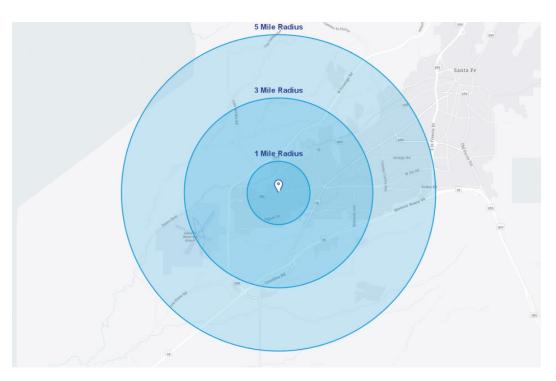

# Demographics\*

\* Demographic data derived from esri® 2020

|                    | 1 Mile   | 3 Miles  | 5 Miles  |
|--------------------|----------|----------|----------|
| Population         | 14,533   | 39,274   | 71,559   |
| Households         | 4,707    | 14,544   | 28,760   |
| Average HH Income  | \$61,180 | \$69,769 | \$76,573 |
| Median HH Income   | \$46,515 | \$51,405 | \$55,386 |
| Per Capita Income  | \$19,964 | \$25,975 | \$30,145 |
| Daytime Population | 10,606   | 34,538   | 27,150   |
| College Education  | 25%      | 33%      | 41%      |