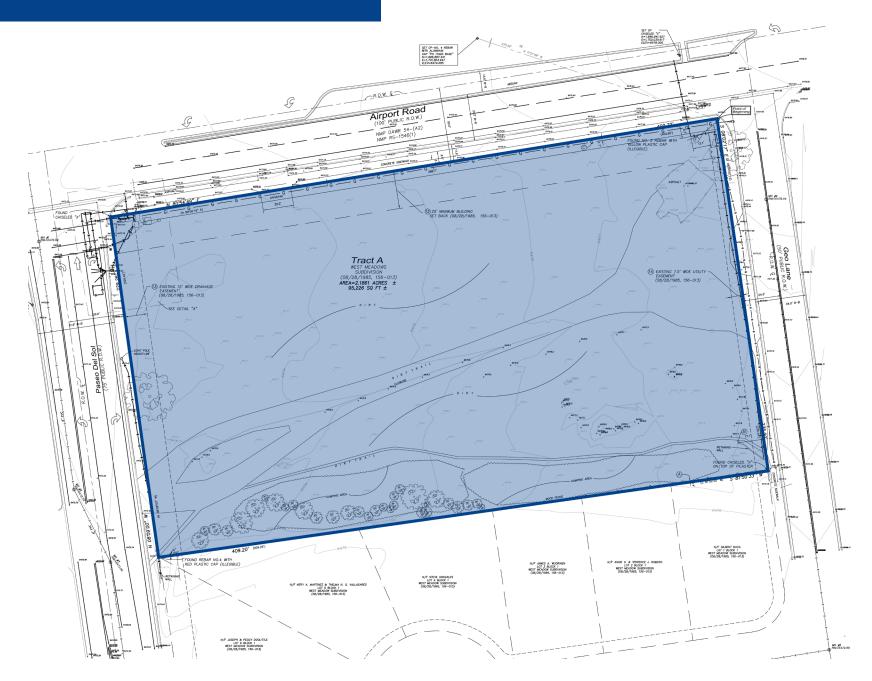

## Survey

#### Details

| Sales Price | \$17.00 PSF |
|-------------|-------------|
| Lease Rate  | See Broker  |
| Lot Size    | 2.19 Acres  |
| Submarket   | Santa Fe    |
| Zoning      | C1          |
|             |             |