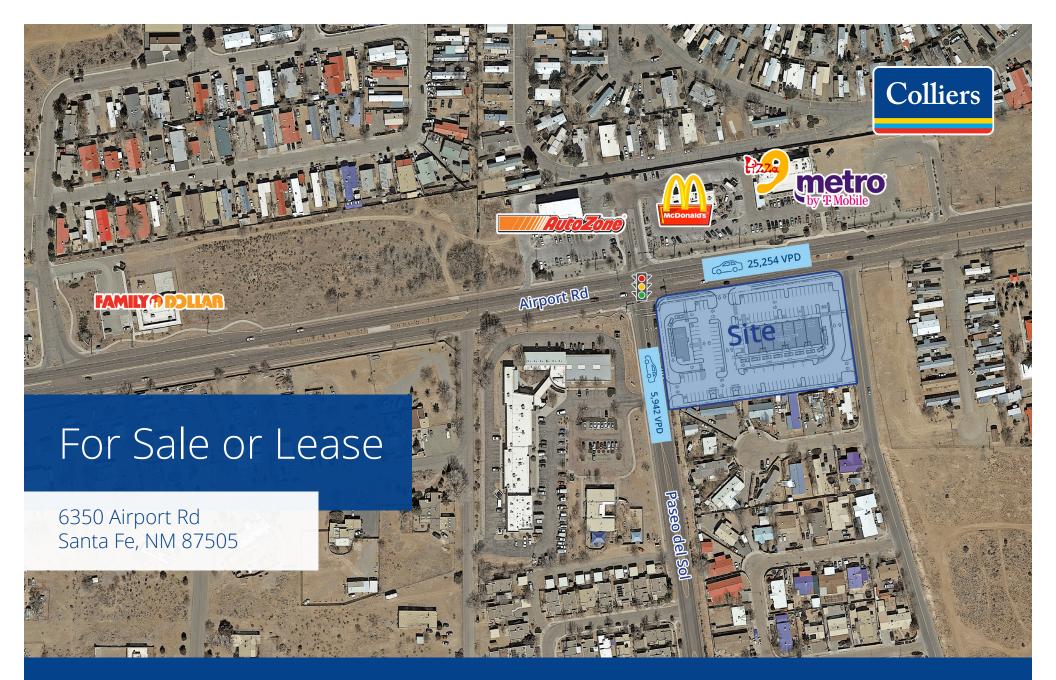

#### **Features**

- Ideal site for fast food or other drive-thru uses
- Great visibility on Airport Rd in Santa Fe
- Strong traffic count with 25,254 Vehicles Per Day
- Located at a signalized intersection

### <u>+</u> 2.19 Acres Available