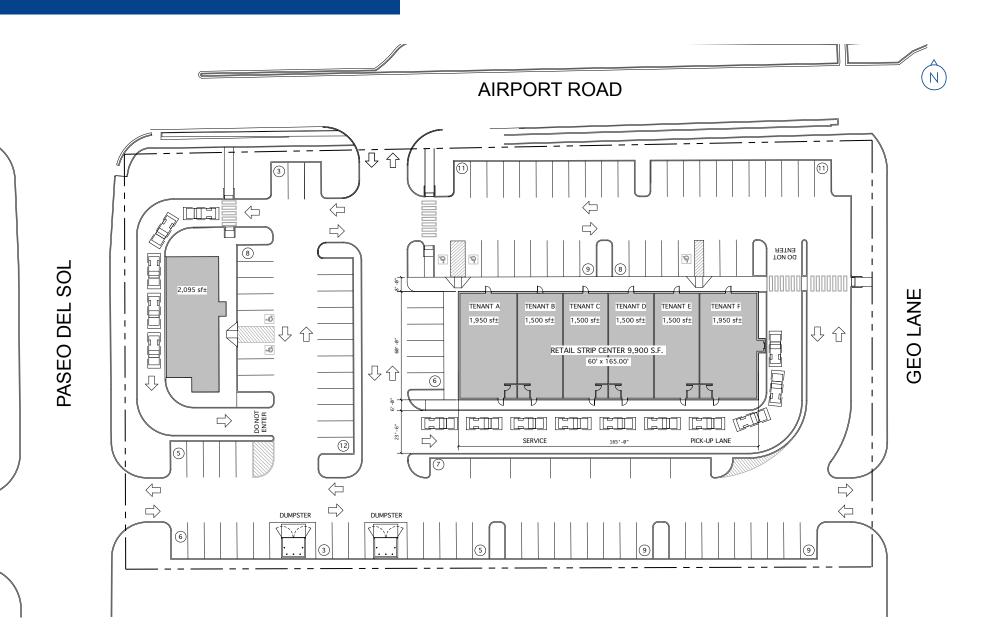

ncipal +1 505 880 7063 tom.jones@colliers.com Lic. No. 37218

#### Chase Ruffin

Senior Associate Broker +1 505 880 7087 chase.ruffin@colliers.com Lic. No. 52041 Colliers | Albuquerque-Santa Fe 5051 Journal Center Blvd. NE, Suite 200 Albuquerque, NM 87109 Main: +1 505 883 7676 colliers.com

## Property Profile

#### Details

| Sales Price | \$17.00 PSF |
|-------------|-------------|
| Lease Rate  | See Broker  |
| Lot Size    | 2.19 Acres  |
| Submarket   | Santa Fe    |
| Zoning      | C1          |
|             |             |

#### **Features**

- Ideal site for fast food or other drive-thru uses
- Great visibility on Airport Rd in Santa Fe
- Strong traffic count with 25,254 Vehicles Per Day
- Located at a signalized intersection

### <u>+</u> 2.19 Acres Available





### Site Plan



## Survey



## Aerial



## Trade Area Aerial



# Demographics\*

\* Demographic data derived from esri® 2020



|                    | 1 Mile   | 3 Miles  | 5 Miles  |
|--------------------|----------|----------|----------|
| Population         | 14,533   | 39,274   | 71,559   |
| Households         | 4,707    | 14,544   | 28,760   |
| Average HH Income  | \$61,180 | \$69,769 | \$76,573 |
| Median HH Income   | \$46,515 | \$51,405 | \$55,386 |
| Per Capita Income  | \$19,964 | \$25,975 | \$30,145 |
| Daytime Population | 10,606   | 34,538   | 27,150   |
| College Education  | 25%      | 33%      | 41%      |

This document has been prepared by Colliers International for advertising and general information only. Colliers International makes no guarantees, representations or warranties