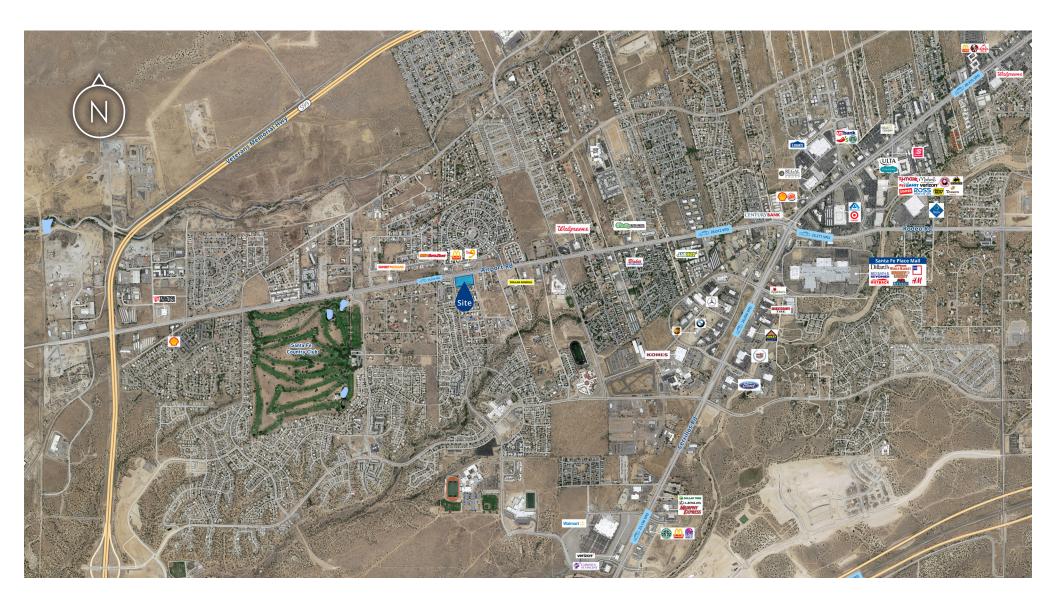

## Trade Area Aerial

#### **Features**

- Ideal site for fast food or other drive-thru uses
- Great visibility on Airport Rd in Santa Fe
- Strong traffic count with 25,254 Vehicles Per Day
- Located at a signalized intersection