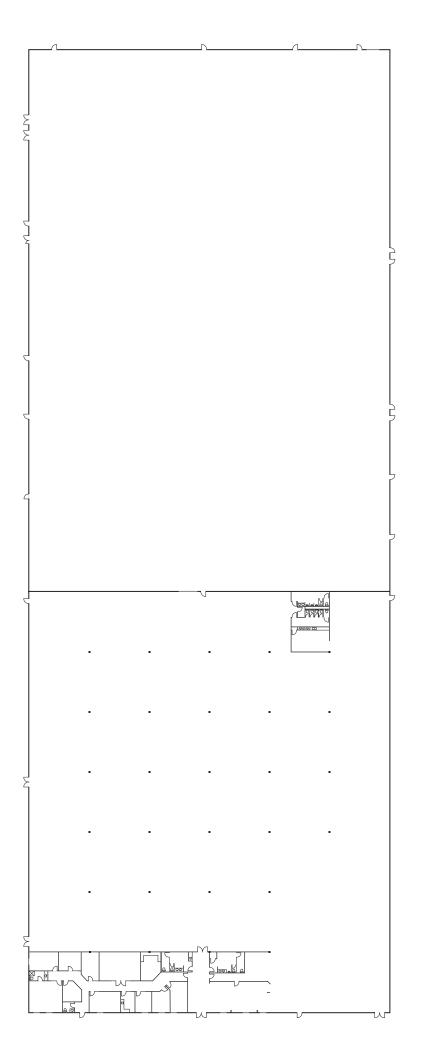

### **PROPERTY HIGHLIGHTS**

Julian Commerce Center is a +/- 140,405 SF freestanding building featuring +/- 5,000 SF of Office space, +/- 135,405 SF of HVAC Warehouse, Four (4) 12'x14' Grade-Level Loading Doors, Two (2) 9'x10' Dock Doors, 18' Clear Height, sprinklers, and 1,000 amps of 277/480v, 3-phase power. Office space includes a reception/lobby, six (6) private offices, three (3) conference rooms, open bullpen, one (1) storage/IT rooms, one (1) office break room, four office (4) restrooms, and two (2) oversized warehouse bathrooms.