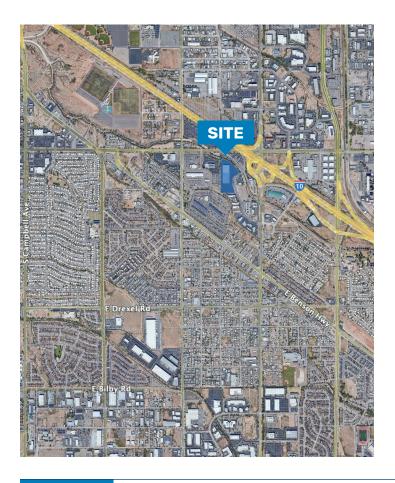

### FOR LEASE

## **Julian Commerce Center**

5120 S Julian Drive, Tucson, AZ 85705



### **PROPERTY HIGHLIGHTS**

Julian Commerce Center is a +/- 140,405 SF freestanding building featuring +/- 5,000 SF of Office space, +/- 135,405 SF of HVAC Warehouse, Four (4) 12'x14' Grade-Level Loading Doors, Two (2) 9'x10' Dock Doors, 18' Clear Height, sprinklers, and 1,000 amps of 277/480v, 3-phase power. Office space includes a reception/lobby, six (6) private offices, three (3) conference rooms, open bullpen, one (1) storage/IT rooms, one (1) office break room, four office (4) restrooms, and two (2) oversized warehouse bathrooms.

### CONTACT

**Steven Nemer** • AVP, Leasing & Development 502.300.9700 • StevenN@SchnitzerProperties.com **Cooper Sutherland** • VP Development & Acquisition

602.830.3435 • CooperS@SchnitzerProperties.com

SchnitzerProperties.com



## FOR LEASE

## **