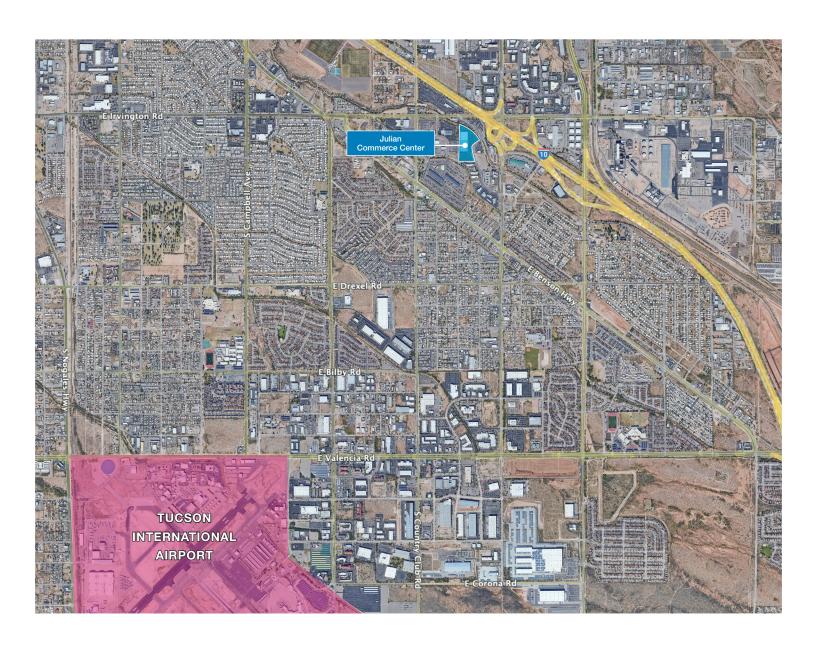

0,405 SF freestanding building featuring +/- 5,000 SF of Office space, +/- 135,405 SF of HVAC Warehouse, Four (4) 12'x14' Grade-Level Loading Doors, Two (2) 9'x10' Dock Doors, 18' Clear Height, sprinklers, and 1,000 amps of 277/480v, 3-phase power. Office space includes a reception/lobby, six (6) private offices, three (3) conference rooms, open bullpen, one (1) storage/IT rooms, one (1) office break room, four office (4) restrooms, and two (2) oversized warehouse bathrooms.

### CONTACT

**Steven Nemer** • AVP, Leasing & Development 502.300.9700 • StevenN@SchnitzerProperties.com **Cooper Sutherland** • VP Development & Acquisition

602.830.3435 • CooperS@SchnitzerProperties.com

SchnitzerProperties.com



## FOR LEASE

## **Julian Commerce Center**

5120 S Julian Drive, Tucson, AZ 85705



**CONTACT** 

**Steven Nemer** • AVP, Leasing & Development 502.300.9700 • StevenN@SchnitzerProperties.com **Cooper Sutherland** • VP Development & Acquisition

**Cooper Sutherland •** VP Development & Acquisition 602.830.3435 • CooperS@SchnitzerProperties.com





## Julian Commerce Center 5120 S. Julian Drive • Tucson, Arizona 85706





# Julian Commerce Center 5120 S. Julian Drive • Tucson, Arizona 85706