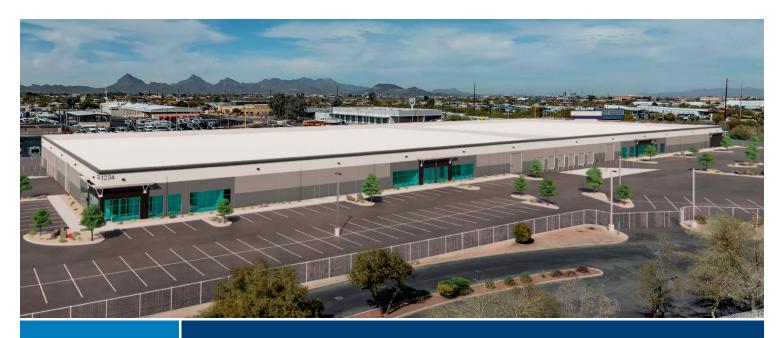

### **PROPERTY HIGHLIGHTS**

Julian Commerce Center is a +/- 140,405 SF freestanding building featuring +/- 5,000 SF of Office space, +/- 135,405 SF of HVAC Warehouse, Four (4) 12'x14' Grade-Level Loading Doors, Two (2) 9'x10' Dock Doors, 18' Clear Height, sprinklers, and 1,000 amps of 277/480v, 3-phase power. Office space includes a reception/lobby, six (6) private offices, three (3) conference rooms, open bullpen, one (1) storage/IT rooms, one (1) office break room, four office (4) restrooms, and two (2) oversized warehouse bathrooms.