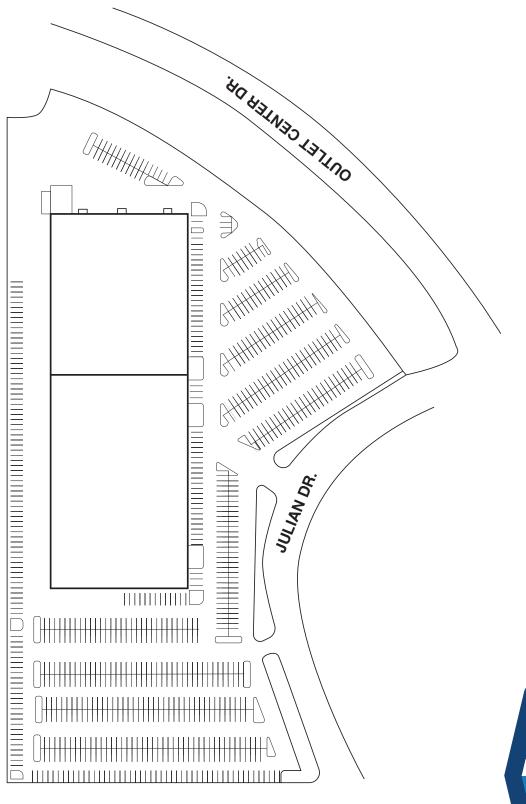

### **PROPERTY HIGHLIGHTS**

Julian Commerce Center is a +/- 140,405 SF freestanding building featuring +/- 5,000 SF of Office space, +/- 135,405 SF of HVAC Warehouse, Four (4) 12'x14' Grade-Level Loading Doors, Two (2) 9'x10' Dock Doors, 18' Clear Height, sprinklers, and 1,000 amps of 277/480v, 3-phase power. Office space includes a reception/lobby, six (6) private offices, three (3) conference rooms, open bullpen, one (1) storage/IT rooms, one (1) office break room, four office (4) restrooms, and two (2) oversized warehouse bathrooms.