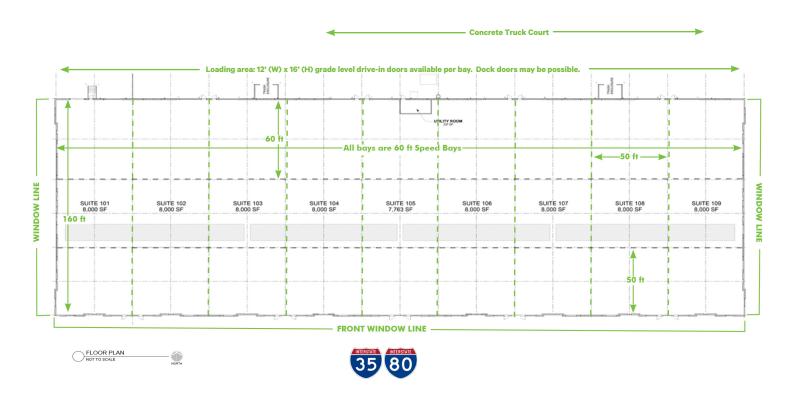

- + Clear Height: 26-ft
- + Highly visible tenant signage to I-80|35
- + 12' (W) x 16' (H) grade level drive-in doors available per bay. Dock doors may be possible
- + Energy Efficient Interior & Exterior Lighting: LED
- + 1,600 Amp, 480v, 3-Phase
- + Energy efficient roofing: 60 Mil TPO roof (R-30)

### **Available Space**

- 72,000 SF (Building II)
- Will divide
- Possible mezzanine level

### Floor Plan