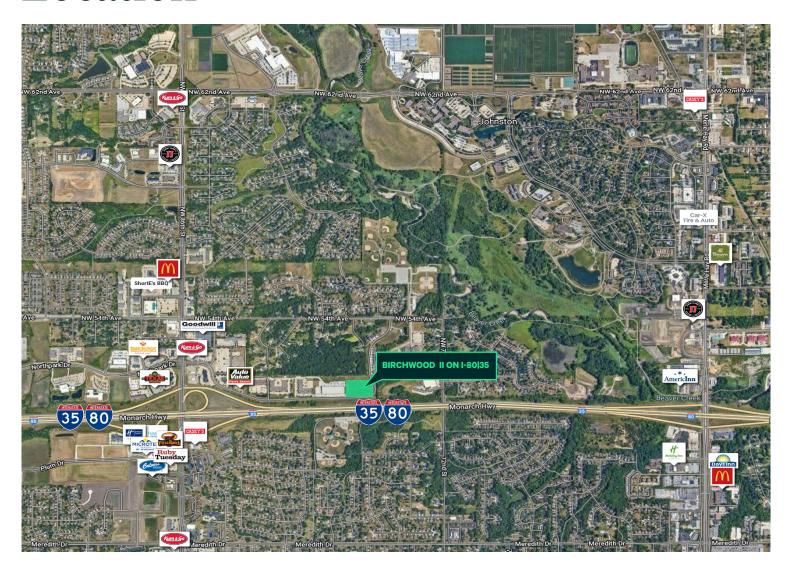

and superior glass-lines

- + Clear Height: 26-ft
- + Highly visible tenant signage to I-80|35
- + 12' (W) x 16' (H) grade level drive-in doors available per bay. Dock doors may be possible
- + Energy Efficient Interior & Exterior Lighting: LED
- + 1,600 Amp, 480v, 3-Phase
- + Energy efficient roofing: 60 Mil TPO roof (R-30)

### **Available Space**

- 72,000 SF (Building II)
- Will divide
- Possible mezzanine level

#### Lease Rate

- + Negotiable
- + Build-to-Suit



## Flexible Use Center



### **Site Features**

- + Tremendous I-80/I-35 Visibility 94,000 VPD
- + Excellent access to I-80/35
- + Parking 4.0 stalls per 1,000 (322 total stalls)
- + Multiple nearby Amenities (Hotels, Restaurants, Retail and Medical)
- + Zoning PUD

### Floor Plan





# Aerial of Site







### Location



### **Contact Us**

### Chris Pendroy, CCIM, SIOR

Senior Vice President +1 515 402 6600 chris.pendroy@cbre.com Licensed in the State of Iowa.

#### Marty Herrmann

Vice President +1 515 415 6113 marty.herrmann@cbre.com Licensed in the State of Iowa

### **Grant Wright, CCIM**

First Vice President +1 515 745 5113 grant.wright@cbre.com Licensed in the State of Iowa.

© 2024 CBRE, Inc. All rights reserved. This information has been obtained from sources believed reliable, but has not been verified for accuracy or completeness. You should conduct a careful, independent investigation of the property and verify all information. Any reliance on this information is solely at your own risk. CBRE and the CBRE logo are service marks of CBRE, Inc. All other marks displayed on this document are the