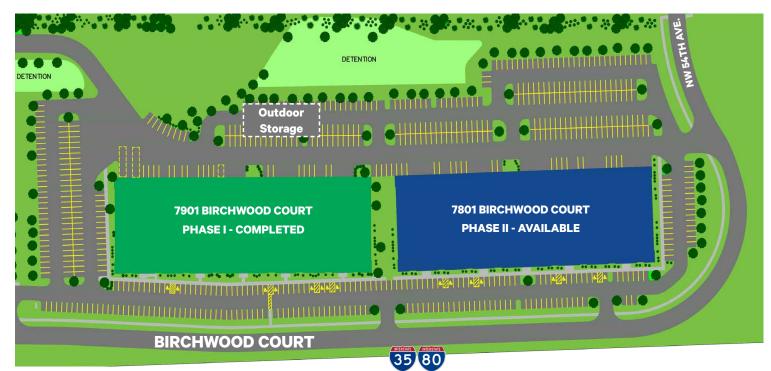

### Floor Plan

### **Available Space**

- 72,000 SF (Building II)
- Will divide
- Possible mezzanine level

### **Site Features**

- + Tremendous I-80/I-35 Visibility 94,000 VPD
- + Excellent access to I-80/35
- + Parking 4.0 stalls per 1,000 (322 total stalls)
- + Multiple nearby Amenities (Hotels, Restaurants, Retail and Medical)
- + Zoning PUD