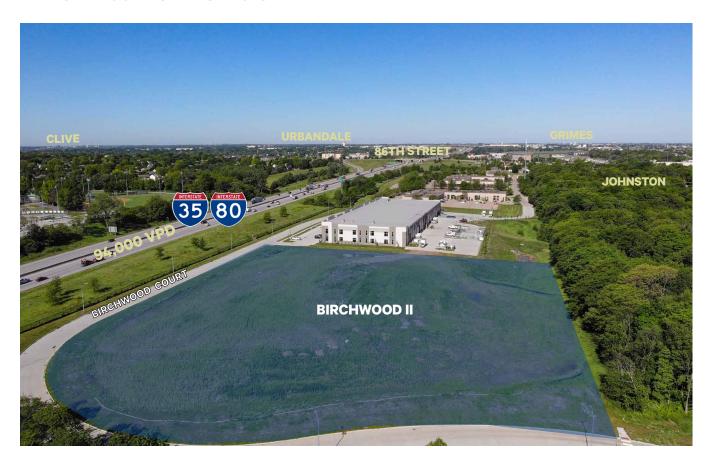

### **Site Features**

- + Tremendous I-80/I-35 Visibility 94,000 VPD
- + Excellent access to I-80/35
- + Parking 4.0 stalls per 1,000 (322 total stalls)
- + Multiple nearby Amenities (Hotels, Restaurants, Retail and Medical)
- + Zoning PUD

# Aerial of Site

### Location