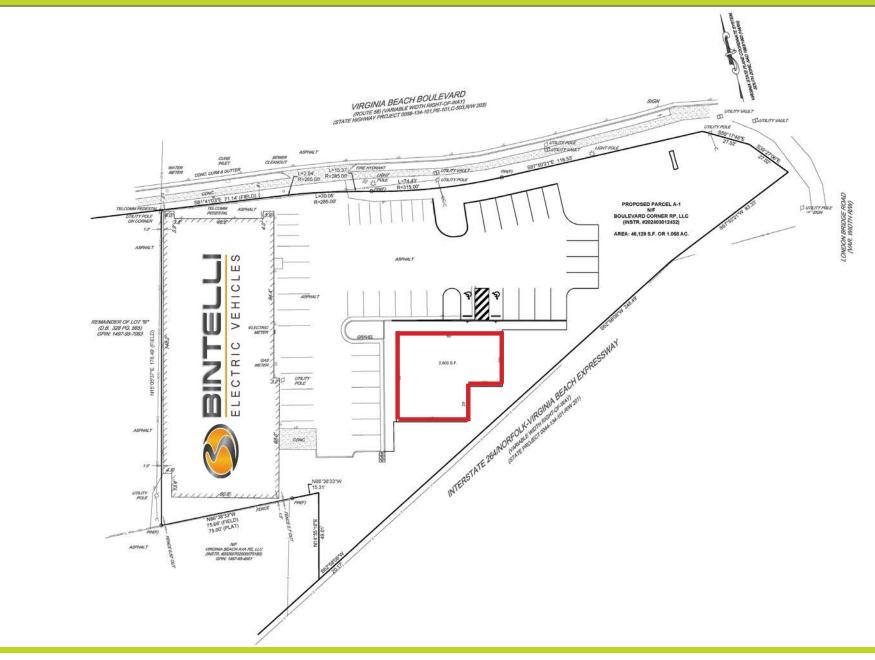

High Population, Avg. HH Income & Households (gateway to higher income neighborhoods in the Hilltop



Troy Parker o: 757.222.0111 m: 757.407.9499 troy@parkerburnell.com Kristen Huber o: 757.222.0111 m: 757.714.2341 kristen@parkerburnell.com

| DEMOGRAPHICS    | 1 MILE   | 3 MILES  | 5 MILES  |
|-----------------|----------|----------|----------|
| Est. Population | 9,426    | 68,535   | 199,852  |
| Avg HH Income   | \$79,548 | \$96,951 | \$97,838 |
| Households      | 3,931    | 26,682   | 79,272   |



parker burnell real estate group |1436 s. independence blvd., suite 200, virginia beach, va 23462 | www.parkerburnell.com

## RENDERINGS







parker burnell real estate group | 1436 s. independence blvd., suite 200, virginia beach, va 23462 | www.parkerburnell.com

#### **SITE PLAN**



### AERIAL



parker burnell real estate group |1436 s. independence blvd., suite 200, virginia beach, va 23462 | www.parkerburnell.com





Troy ParkerKriso: 757.222.0111o: 7m: 757.407.9499m: 7troy@parkerburnell.comkris

Kristen Huber o: 757.222.0111 m: 757.714.2341 kristen@parkerburnell.com