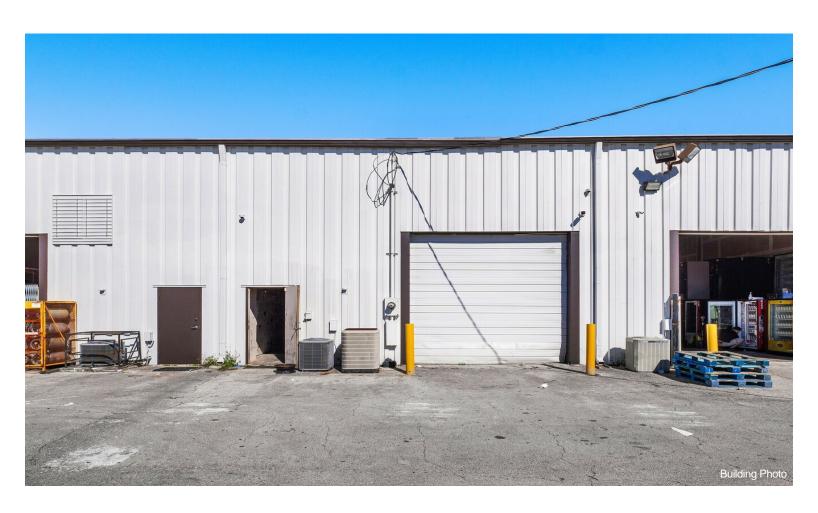

### 1979 10th Ave N

\$1,100,000

Great opportunity for an in user or investor or 1031 exchange. 1979 10th Ave N, Lake Worth Beach condo, offers almost 3600 SF of functional warehouse space, air conditioned store front. Property has 1 rear bay door, 1 front entrance, a bathroom, plumbing for a second bathroom, and high 23 feet ceiling height. The property is in good condition and location is excellent as it is near I-95 and major airports. To schedule all showings. All sized are estimated and responsibility of the buyer to confirm. It's one unit, 1 story....

Great opportunity for an in user or investor or 1031 exchange. 1979 10th Ave N, Lake worth Beach offers almost 3600 SF of functional warehouse space, air conditioned store front. Property has 1 bay door, 1 front entrance, a bathroom, plumbing for a second bathroom, and high 23 feet ceiling height. The property is in good condition and location is excellent as it is near I-95 and major airports. To schedule all showings. All sized are estimated and responsibility of the buyer to confirm. It's one unit, 1 story....

• HI CEILING HEIGHT, CLOSE TO I 95, CLOSE TO P B I INTL AIRPORT, GOOD CONDITION,

1979 10th Ave N, Lake Worth Beach, FL 33461

Great opportunity for an in user or investor or 1031 exchange. 1979 10th Ave N, Lake Worth Beach condo, offers almost 3600 SF of functional warehouse space, air conditioned store front. Property has 1 rear bay door, 1 front entrance, a bathroom, plumbing for a second bathroom, and high 23 feet ceiling height. The property is in good condition and location is excellent as it is near I-95 and major airports. To schedule all showings. All sized are estimated and responsibility of the buyer to confirm. It's one unit, 1 story.