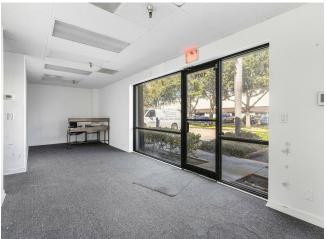

### 1979 10th Ave N

\$1,100,000

Great opportunity for an in user or investor or 1031 exchange. 1979 10th Ave N, Lake Worth Beach condo, offers almost 3600 SF of functional warehouse space, air conditioned store front. Property has 1 rear bay door, 1 front entrance, a bathroom, plumbing for a second bathroom, and high 23 feet ceiling height. The property is in good condition and location is excellent as it is near I-95 and major airports. To schedule all showings. All sized are estimated and responsibility of the buyer to confirm. It's one unit, 1 story....

Great opportunity for an in user or investor or 1031 exchange. 1979 10th Ave N, Lake worth Beach offers almost 3600 SF of functional warehouse space, air conditioned store front. Property has 1 bay door, 1 front entrance, a bathroom, plumbing for a second bathroom, and high 23 feet ceiling height. The property is in good condition and location is excellent as it is near I-95 and major airports. To schedule all showings. All sized are estimated and responsibility of the buyer to confirm. It's one unit, 1 story....

• HI CEILING HEIGHT, CLOSE TO I 95, CLOSE TO P B I INTL AIRPORT, GOOD CONDITION,

1979 10th Ave N, Lake Worth Beach, FL 33461

Great opportunity for an in user or investor or 1031 exchange. 1979 10th Ave N, Lake Worth Beach condo, offers almost 3600 SF of functional warehouse space, air conditioned store front. Property has 1 rear bay door, 1 front entrance, a bathroom, plumbing for a second bathroom, and high 23 feet ceiling height. The property is in good condition and location is excellent as it is near I-95 and major airports. To schedule all showings. All sized are estimated and responsibility of the buyer to confirm. It's one unit, 1 story.