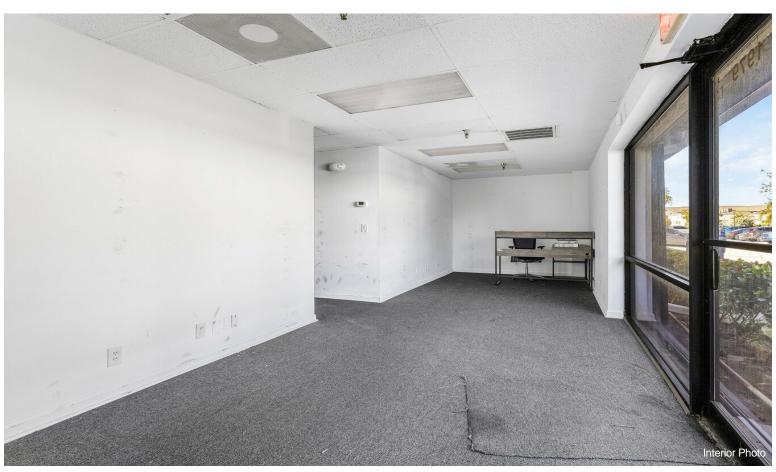

### 1979 10th Ave N

\$1,100,000

Great opportunity for an in user or investor or 1031 exchange. 1979 10th Ave N, Lake Worth Beach condo, offers almost 3600 SF of functional warehouse space, air conditioned store front. Property has 1 rear bay door, 1 front entrance, a bathroom, plumbing for a second bathroom, and high 23 feet ceiling height. The property is in good condition and location is excellent as it is near I-95 and major airports. To schedule all showings. All sized are estimated and responsibility of the buyer to confirm. It's one unit, 1 story....

Great opportunity for an in user or investor or 1031 exchange. 1979 10th Ave N, Lake worth Beach offers almost 3600 SF of functional warehouse space, air conditioned store front. Property has 1 bay door, 1 front entrance, a bathroom, plumbing for a second bathroom, and high 23 feet ceiling height. The property is in good condition and location is excellent as it is near I-95 and major airports. To schedule all showings. All sized are estimated and responsibility of the buyer to confirm. It's one unit, 1 story....

• HI CEILING HEIGHT, CLOSE TO I 95, CLOSE TO P B I INTL AIRPORT, GOOD CONDITION,

1979 10th Ave N, Lake Worth Beach, FL 33461

Great opportunity for an in user or investor or 1031 exchange. 1979 10th Ave N, Lake Worth Beach condo, offers almost 3600 SF of functional warehouse space, air conditioned store front. Property has 1 rear bay door, 1 front entrance, a bathroom, plumbing for a second bathroom, and high 23 feet ceiling height. The property is in good condition and location is excellent as it is near I-95 and major airports. To schedule all showings. All sized are estimated and responsibility of the buyer to confirm. It's one unit, 1 story.