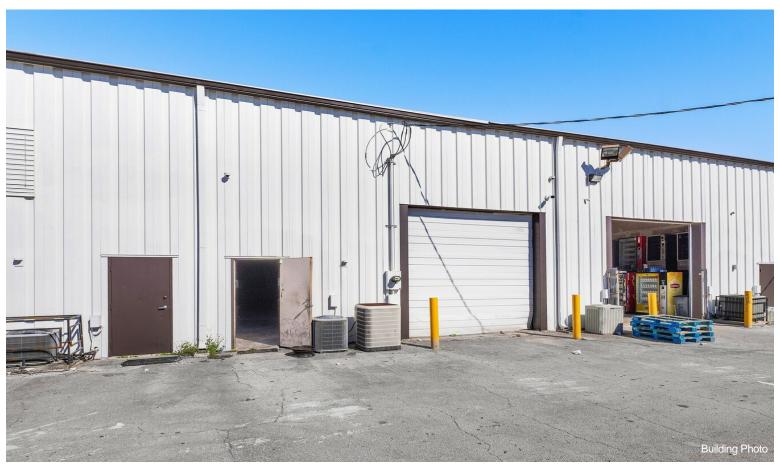

### 1979 10th Ave N

\$1,100,000

Great opportunity for an in user or investor or 1031 exchange. 1979 10th Ave N, Lake Worth Beach condo, offers almost 3600 SF of functional warehouse space, air conditioned store front. Property has 1 rear bay door, 1 front entrance, a bathroom, plumbing for a second bathroom, and high 23 feet ceiling height. The property is in good condition and location is excellent as it is near I-95 and major airports. To schedule all showings. All sized are estimated and responsibility of the buyer to confirm. It's one unit, 1 story....

Great opportunity for an in user or investor or 1031 exchange. 1979 10th Ave N, Lake worth Beach offers almost 3600 SF of functional warehouse space, air conditioned store front. Property has 1 bay door, 1 front entrance, a bathroom, plumbing for a second bathroom, and high 23 feet ceiling height. The property is in good condition and location is excellent as it is near I-95 and major airports. To schedule all showings. All sized are estimated and responsibility of the buyer to confirm. It's one unit, 1 story....

• HI CEILING HEIGHT, CLOSE TO I 95, CLOSE TO P B I INTL AIRPORT, GOOD CONDITION,

1979 10th Ave N, Lake Worth Beach, FL 33461

Great opportunity for an in user or investor or 1031 exchange. 1979 10th Ave N, Lake Worth Beach condo, offers almost 3600 SF of functional warehouse space, air conditioned store front. Property has 1 rear bay door, 1 front entrance, a bathroom, plumbing for a second bathroom, and high 23 feet ceiling height. The property is in good condition and location is excellent as it is near I-95 and major airports. To schedule all showings. All sized are estimated and responsibility of the buyer to confirm. It's one unit, 1 story.