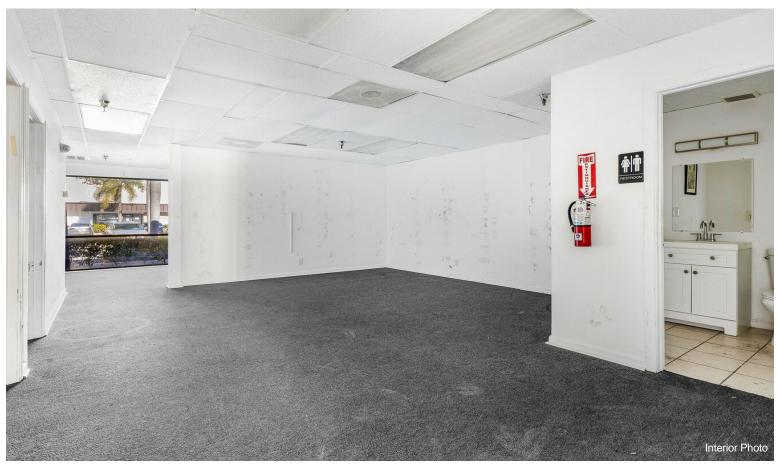

### 1979 10th Ave N

\$1,100,000

Great opportunity for an in user or investor or 1031 exchange. 1979 10th Ave N, Lake Worth Beach condo, offers almost 3600 SF of functional warehouse space, air conditioned store front. Property has 1 rear bay door, 1 front entrance, a bathroom, plumbing for a second bathroom, and high 23 feet ceiling height. The property is in good condition and location is excellent as it is near I-95 and major airports. To schedule all showings. All sized are estimated and responsibility of the buyer to confirm. It's one unit, 1 story....

Great opportunity for an in user or investor or 1031 exchange. 1979 10th Ave N, Lake worth Beach offers almost 3600 SF of functional warehouse space, air conditioned store front. Property has 1 bay door, 1 front entrance, a bathroom, plumbing for a second bathroom, and high 23 feet ceiling height. The property is in good condition and location is excellent as it is near I-95 and major airports. To schedule all showings. All sized are estimated and responsibility of the buyer to confirm. It's one unit, 1 story....

• HI CEILING HEIGHT, CLOSE TO I 95, CLOSE TO P B I INTL AIRPORT, GOOD CONDITION,

1979 10th Ave N, Lake Worth Beach, FL 33461

Great opportunity for an in user or investor or 1031 exchange. 1979 10th Ave N, Lake Worth Beach condo, offers almost 3600 SF of functional warehouse space, air conditioned store front. Property has 1 rear bay door, 1 front entrance, a bathroom, plumbing for a second bathroom, and high 23 feet ceiling height. The property is in good condition and location is excellent as it is near I-95 and major airports. To schedule all showings. All sized are estimated and responsibility of the buyer to confirm. It's one unit, 1 story.