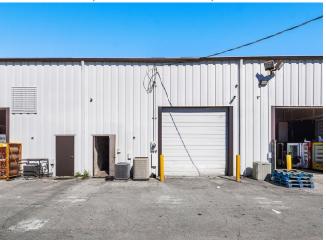

### 1979 10th Ave N

\$1,100,000

Great opportunity for an in user or investor or 1031 exchange. 1979 10th Ave N, Lake Worth Beach condo, offers almost 3600 SF of functional warehouse space, air conditioned store front. Property has 1 rear bay door, 1 front entrance, a bathroom, plumbing for a second bathroom, and high 23 feet ceiling height. The property is in good condition and location is excellent as it is near I-95 and major airports. To schedule all showings. All sized are estimated and responsibility of the buyer to confirm. It's one unit, 1 story....

Great opportunity for an in user or investor or 1031 exchange. 1979 10th Ave N, Lake worth Beach offers almost 3600 SF of functional warehouse space, air conditioned store front. Property has 1 bay door, 1 front entrance, a bathroom, plumbing for a second bathroom, and high 23 feet ceiling height. The property is in good condition and location is excellent as it is near I-95 and major airports. To schedule all showings. All sized are estimated and responsibility of the buyer to confirm. It's one unit, 1 story....

• HI CEILING HEIGHT, CLOSE TO I 95, CLOSE TO P B I INTL AIRPORT, GOOD CONDITION,

1979 10th Ave N, Lake Worth Beach, FL 33461

Great opportunity for an in user or investor or 1031 exchange. 1979 10th Ave N, Lake Worth Beach condo, offers almost 3600 SF of functional warehouse space, air conditioned store front. Property has 1 rear bay door, 1 front entrance, a bathroom, plumbing for a second bathroom, and high 23 feet ceiling height. The property is in good condition and location is excellent as it is near I-95 and major airports. To schedule all showings. All sized are estimated and responsibility of the buyer to confirm. It's one unit, 1 story.