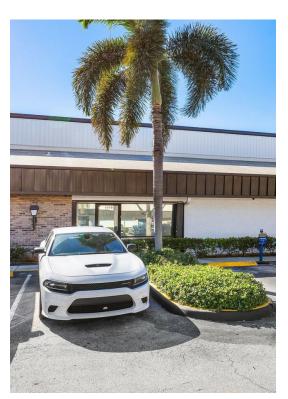

**1979 10th Ave N** 1979 10th Ave N, Lake Worth Beach, FL 33461

### 1979 10th Ave N

\$1,100,000

Great opportunity for an in user or investor or 1031 exchange. 1979 10th Ave N, Lake Worth Beach condo, offers almost 3600 SF of functional warehouse space, air conditioned store front. Property has 1 rear bay door, 1 front entrance, a bathroom, plumbing for a second bathroom, and high 23 feet ceiling height. The property is in good condition and location is excellent as it is near I-95 and major airports. To schedule all showings. All sized are estimated and responsibility of the buyer to confirm. It's one unit, 1 story....