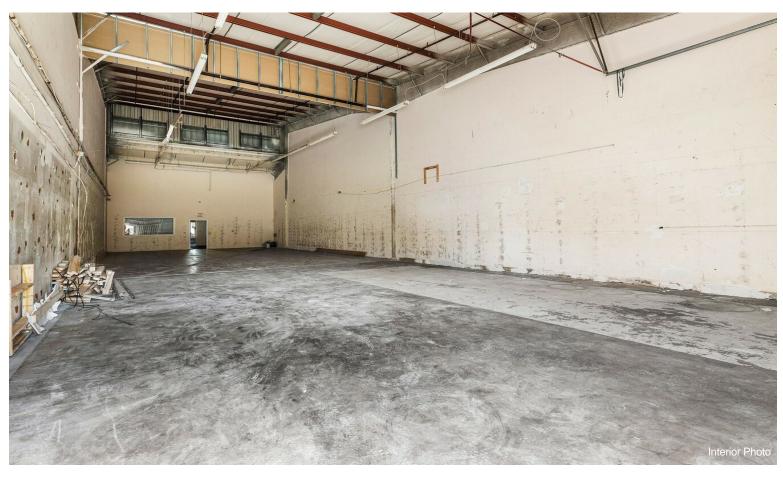

### 1979 10th Ave N

\$1,100,000

Great opportunity for an in user or investor or 1031 exchange. 1979 10th Ave N, Lake Worth Beach condo, offers almost 3600 SF of functional warehouse space, air conditioned store front. Property has 1 rear bay door, 1 front entrance, a bathroom, plumbing for a second bathroom, and high 23 feet ceiling height. The property is in good condition and location is excellent as it is near I-95 and major airports. To schedule all showings. All sized are estimated and responsibility of the buyer to confirm. It's one unit, 1 story....

Great opportunity for an in user or investor or 1031 exchange. 1979 10th Ave N, Lake worth Beach offers almost 3600 SF of functional warehouse space, air conditioned store front. Property has 1 bay door, 1 front entrance, a bathroom, plumbing for a second bathroom, and high 23 feet ceiling height. The property is in good condition and location is excellent as it is near I-95 and major airports. To schedule all showings. All sized are estimated and responsibility of the buyer to confirm. It's one unit, 1 story....

• HI CEILING HEIGHT, CLOSE TO I 95, CLOSE TO P B I INTL AIRPORT, GOOD CONDITION,

1979 10th Ave N, Lake Worth Beach, FL 33461

Great opportunity for an in user or investor or 1031 exchange. 1979 10th Ave N, Lake Worth Beach condo, offers almost 3600 SF of functional warehouse space, air conditioned store front. Property has 1 rear bay door, 1 front entrance, a bathroom, plumbing for a second bathroom, and high 23 feet ceiling height. The property is in good condition and location is excellent as it is near I-95 and major airports. To schedule all showings. All sized are estimated and responsibility of the buyer to confirm. It's one unit, 1 story.