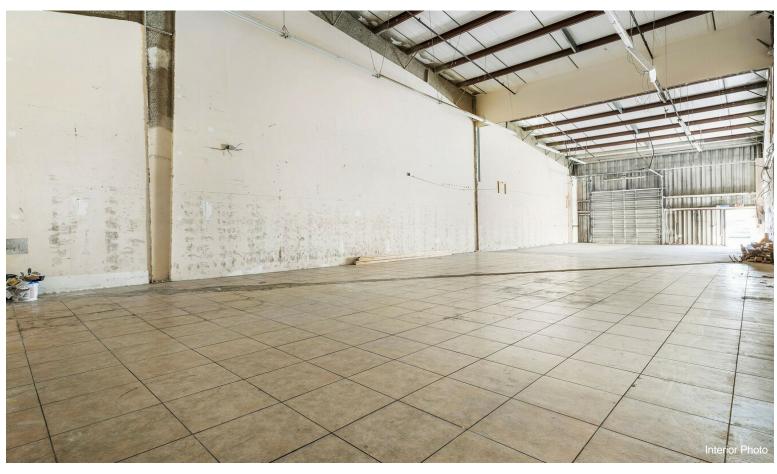

### 1979 10th Ave N

\$1,100,000

Great opportunity for an in user or investor or 1031 exchange. 1979 10th Ave N, Lake Worth Beach condo, offers almost 3600 SF of functional warehouse space, air conditioned store front. Property has 1 rear bay door, 1 front entrance, a bathroom, plumbing for a second bathroom, and high 23 feet ceiling height. The property is in good condition and location is excellent as it is near I-95 and major airports. To schedule all showings. All sized are estimated and responsibility of the buyer to confirm. It's one unit, 1 story....

Great opportunity for an in user or investor or 1031 exchange. 1979 10th Ave N, Lake worth Beach offers almost 3600 SF of functional warehouse space, air conditioned store front. Property has 1 bay door, 1 front entrance, a bathroom, plumbing for a second bathroom, and high 23 feet ceiling height. The property is in good condition and location is excellent as it is near I-95 and major airports. To schedule all showings. All sized are estimated and responsibility of the buyer to confirm. It's one unit, 1 story....

• HI CEILING HEIGHT, CLOSE TO I 95, CLOSE TO P B I INTL AIRPORT, GOOD CONDITION,

1979 10th Ave N, Lake Worth Beach, FL 33461

Great opportunity for an in user or investor or 1031 exchange. 1979 10th Ave N, Lake Worth Beach condo, offers almost 3600 SF of functional warehouse space, air conditioned store front. Property has 1 rear bay door, 1 front entrance, a bathroom, plumbing for a second bathroom, and high 23 feet ceiling height. The property is in good condition and location is excellent as it is near I-95 and major airports. To schedule all showings. All sized are estimated and responsibility of the buyer to confirm. It's one unit, 1 story.