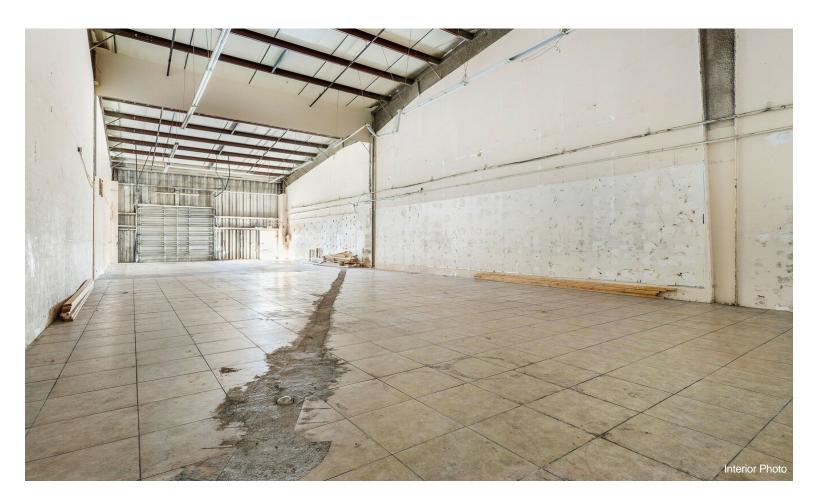

### 1979 10th Ave N

\$1,100,000

Great opportunity for an in user or investor or 1031 exchange. 1979 10th Ave N, Lake Worth Beach condo, offers almost 3600 SF of functional warehouse space, air conditioned store front. Property has 1 rear bay door, 1 front entrance, a bathroom, plumbing for a second bathroom, and high 23 feet ceiling height. The property is in good condition and location is excellent as it is near I-95 and major airports. To schedule all showings. All sized are estimated and responsibility of the buyer to confirm. It's one unit, 1 story....

Great opportunity for an in user or investor or 1031 exchange. 1979 10th Ave N, Lake worth Beach offers almost 3600 SF of functional warehouse space, air conditioned store front. Property has 1 bay door, 1 front entrance, a bathroom, plumbing for a second bathroom, and high 23 feet ceiling height. The property is in good condition and location is excellent as it is near I-95 and major airports. To schedule all showings. All sized are estimated and responsibility of the buyer to confirm. It's one unit, 1 story....

• HI CEILING HEIGHT, CLOSE TO I 95, CLOSE TO P B I INTL AIRPORT, GOOD CONDITION,

1979 10th Ave N, Lake Worth Beach, FL 33461

Great opportunity for an in user or investor or 1031 exchange. 1979 10th Ave N, Lake Worth Beach condo, offers almost 3600 SF of functional warehouse space, air conditioned store front. Property has 1 rear bay door, 1 front entrance, a bathroom, plumbing for a second bathroom, and high 23 feet ceiling height. The property is in good condition and location is excellent as it is near I-95 and major airports. To schedule all showings. All sized are estimated and responsibility of the buyer to confirm. It's one unit, 1 story.