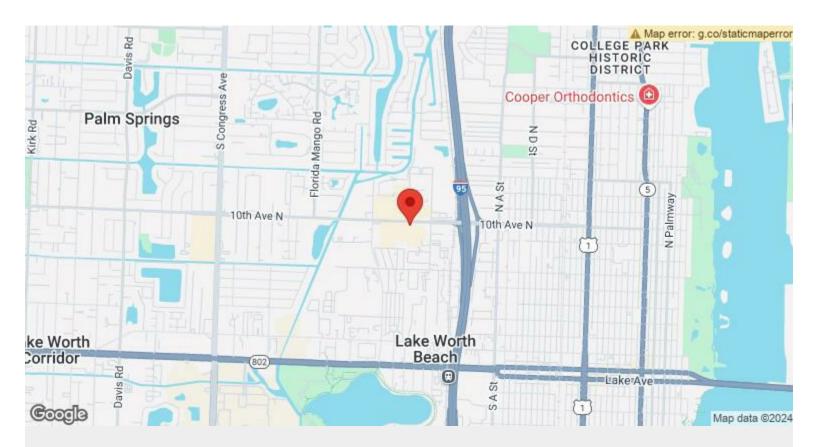

**1979 10th Ave N** 1979 10th Ave N, Lake Worth Beach, FL 33461

### 1979 10th Ave N

\$1,100,000

Great opportunity for an in user or investor or 1031 exchange. 1979 10th Ave N, Lake Worth Beach condo, offers almost 3600 SF of functional warehouse space, air conditioned store front. Property has 1 rear bay door, 1 front entrance, a bathroom, plumbing for a second bathroom, and high 23 feet ceiling height. The property is in good condition and location is excellent as it is near I-95 and major airports. To schedule all showings. All sized are estimated and responsibility of the buyer to confirm. It's one unit, 1 story....