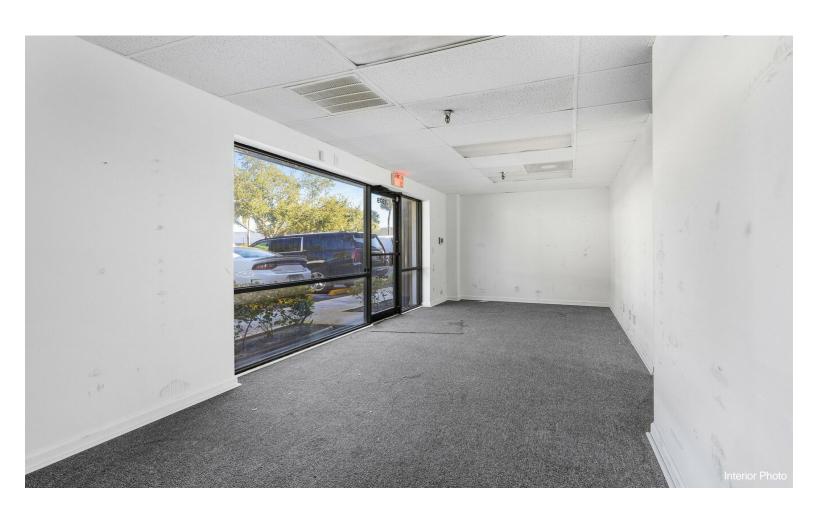

### 1979 10th Ave N

\$1,100,000

Great opportunity for an in user or investor or 1031 exchange. 1979 10th Ave N, Lake Worth Beach condo, offers almost 3600 SF of functional warehouse space, air conditioned store front. Property has 1 rear bay door, 1 front entrance, a bathroom, plumbing for a second bathroom, and high 23 feet ceiling height. The property is in good condition and location is excellent as it is near I-95 and major airports. To schedule all showings. All sized are estimated and responsibility of the buyer to confirm. It's one unit, 1 story....

Great opportunity for an in user or investor or 1031 exchange. 1979 10th Ave N, Lake worth Beach offers almost 3600 SF of functional warehouse space, air conditioned store front. Property has 1 bay door, 1 front entrance, a bathroom, plumbing for a second bathroom, and high 23 feet ceiling height. The property is in good condition and location is excellent as it is near I-95 and major airports. To schedule all showings. All sized are estimated and responsibility of the buyer to confirm. It's one unit, 1 story....

• HI CEILING HEIGHT, CLOSE TO I 95, CLOSE TO P B I INTL AIRPORT, GOOD CONDITION,

1979 10th Ave N, Lake Worth Beach, FL 33461

Great opportunity for an in user or investor or 1031 exchange. 1979 10th Ave N, Lake Worth Beach condo, offers almost 3600 SF of functional warehouse space, air conditioned store front. Property has 1 rear bay door, 1 front entrance, a bathroom, plumbing for a second bathroom, and high 23 feet ceiling height. The property is in good condition and location is excellent as it is near I-95 and major airports. To schedule all showings. All sized are estimated and responsibility of the buyer to confirm. It's one unit, 1 story.