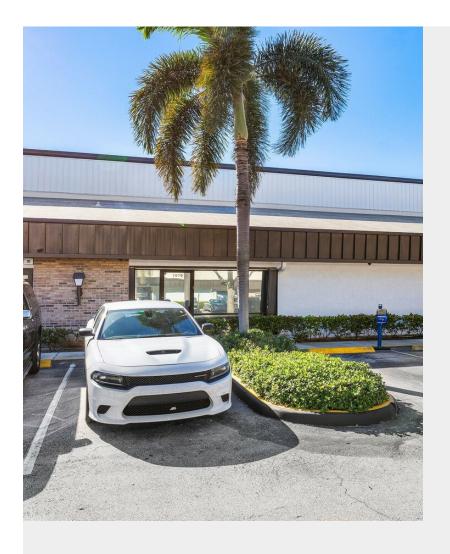

**1979 10th Ave N** 1979 10th Ave N, Lake Worth Beach, FL 33461

### 1979 10th Ave N

\$1,100,000

Great opportunity for an in user or investor or 1031 exchange. 1979 10th Ave N, Lake Worth Beach condo, offers almost 3600 SF of functional warehouse space, air conditioned store front. Property has 1 rear bay door, 1 front entrance, a bathroom, plumbing for a second bathroom, and high 23 feet ceiling height. The property is in good condition and location is excellent as it is near I-95 and major airports. To schedule all showings. All sized are estimated and responsibility of the buyer to confirm. It's one unit, 1 story....