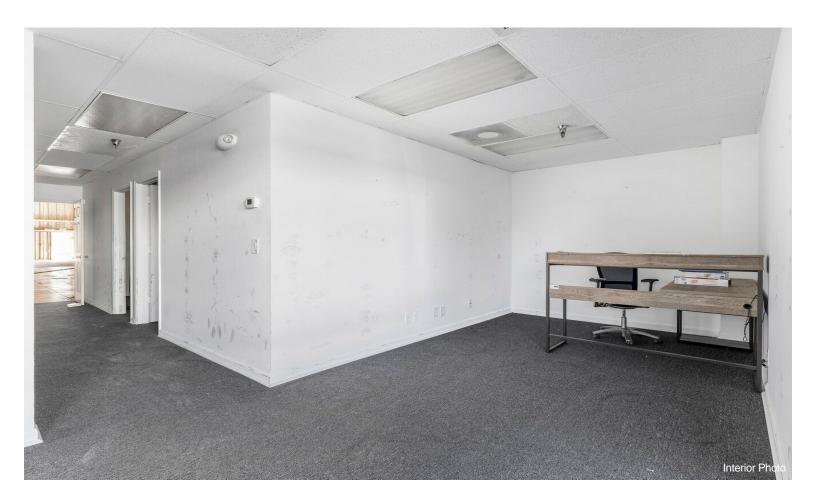

### 1979 10th Ave N

\$1,100,000

Great opportunity for an in user or investor or 1031 exchange. 1979 10th Ave N, Lake Worth Beach condo, offers almost 3600 SF of functional warehouse space, air conditioned store front. Property has 1 rear bay door, 1 front entrance, a bathroom, plumbing for a second bathroom, and high 23 feet ceiling height. The property is in good condition and location is excellent as it is near I-95 and major airports. To schedule all showings. All sized are estimated and responsibility of the buyer to confirm. It's one unit, 1 story....

Great opportunity for an in user or investor or 1031 exchange. 1979 10th Ave N, Lake worth Beach offers almost 3600 SF of functional warehouse space, air conditioned store front. Property has 1 bay door, 1 front entrance, a bathroom, plumbing for a second bathroom, and high 23 feet ceiling height. The property is in good condition and location is excellent as it is near I-95 and major airports. To schedule all showings. All sized are estimated and responsibility of the buyer to confirm. It's one unit, 1 story....

• HI CEILING HEIGHT, CLOSE TO I 95, CLOSE TO P B I INTL AIRPORT, GOOD CONDITION,

1979 10th Ave N, Lake Worth Beach, FL 33461

Great opportunity for an in user or investor or 1031 exchange. 1979 10th Ave N, Lake Worth Beach condo, offers almost 3600 SF of functional warehouse space, air conditioned store front. Property has 1 rear bay door, 1 front entrance, a bathroom, plumbing for a second bathroom, and high 23 feet ceiling height. The property is in good condition and location is excellent as it is near I-95 and major airports. To schedule all showings. All sized are estimated and responsibility of the buyer to confirm. It's one unit, 1 story.