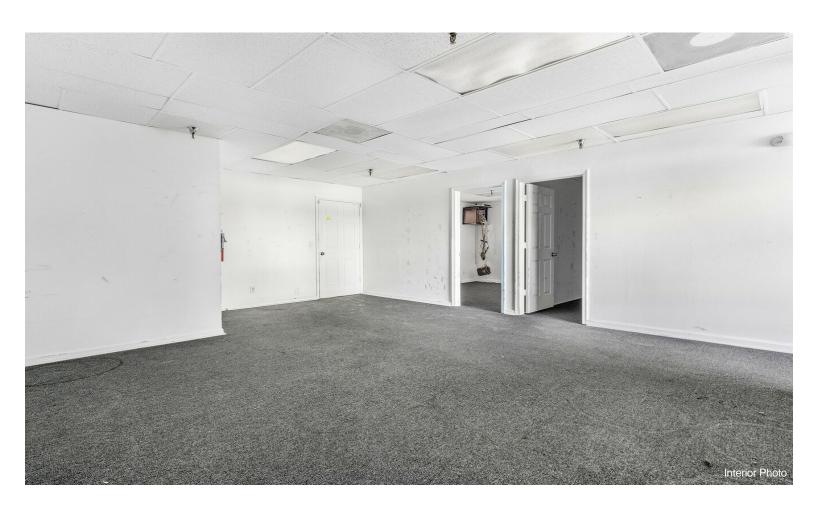

### 1979 10th Ave N

\$1,100,000

Great opportunity for an in user or investor or 1031 exchange. 1979 10th Ave N, Lake Worth Beach condo, offers almost 3600 SF of functional warehouse space, air conditioned store front. Property has 1 rear bay door, 1 front entrance, a bathroom, plumbing for a second bathroom, and high 23 feet ceiling height. The property is in good condition and location is excellent as it is near I-95 and major airports. To schedule all showings. All sized are estimated and responsibility of the buyer to confirm. It's one unit, 1 story....

Great opportunity for an in user or investor or 1031 exchange. 1979 10th Ave N, Lake worth Beach offers almost 3600 SF of functional warehouse space, air conditioned store front. Property has 1 bay door, 1 front entrance, a bathroom, plumbing for a second bathroom, and high 23 feet ceiling height. The property is in good condition and location is excellent as it is near I-95 and major airports. To schedule all showings. All sized are estimated and responsibility of the buyer to confirm. It's one unit, 1 story....

• HI CEILING HEIGHT, CLOSE TO I 95, CLOSE TO P B I INTL AIRPORT, GOOD CONDITION,

1979 10th Ave N, Lake Worth Beach, FL 33461

Great opportunity for an in user or investor or 1031 exchange. 1979 10th Ave N, Lake Worth Beach condo, offers almost 3600 SF of functional warehouse space, air conditioned store front. Property has 1 rear bay door, 1 front entrance, a bathroom, plumbing for a second bathroom, and high 23 feet ceiling height. The property is in good condition and location is excellent as it is near I-95 and major airports. To schedule all showings. All sized are estimated and responsibility of the buyer to confirm. It's one unit, 1 story.