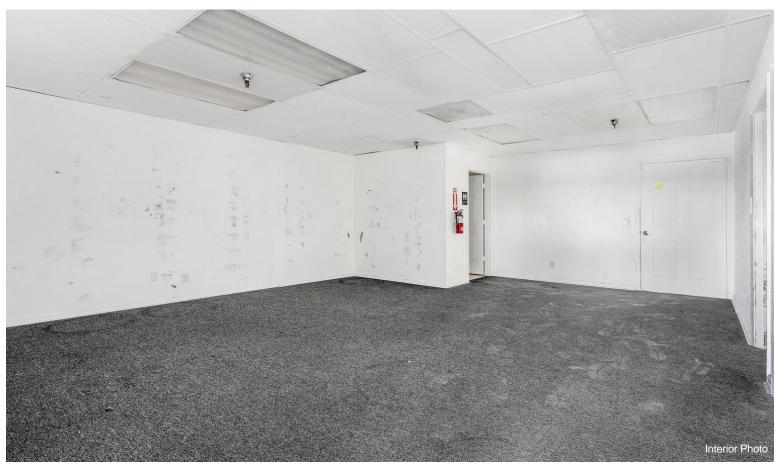

### 1979 10th Ave N

\$1,100,000

Great opportunity for an in user or investor or 1031 exchange. 1979 10th Ave N, Lake Worth Beach condo, offers almost 3600 SF of functional warehouse space, air conditioned store front. Property has 1 rear bay door, 1 front entrance, a bathroom, plumbing for a second bathroom, and high 23 feet ceiling height. The property is in good condition and location is excellent as it is near I-95 and major airports. To schedule all showings. All sized are estimated and responsibility of the buyer to confirm. It's one unit, 1 story....

Great opportunity for an in user or investor or 1031 exchange. 1979 10th Ave N, Lake worth Beach offers almost 3600 SF of functional warehouse space, air conditioned store front. Property has 1 bay door, 1 front entrance, a bathroom, plumbing for a second bathroom, and high 23 feet ceiling height. The property is in good condition and location is excellent as it is near I-95 and major airports. To schedule all showings. All sized are estimated and responsibility of the buyer to confirm. It's one unit, 1 story....

• HI CEILING HEIGHT, CLOSE TO I 95, CLOSE TO P B I INTL AIRPORT, GOOD CONDITION,

1979 10th Ave N, Lake Worth Beach, FL 33461

Great opportunity for an in user or investor or 1031 exchange. 1979 10th Ave N, Lake Worth Beach condo, offers almost 3600 SF of functional warehouse space, air conditioned store front. Property has 1 rear bay door, 1 front entrance, a bathroom, plumbing for a second bathroom, and high 23 feet ceiling height. The property is in good condition and location is excellent as it is near I-95 and major airports. To schedule all showings. All sized are estimated and responsibility of the buyer to confirm. It's one unit, 1 story.