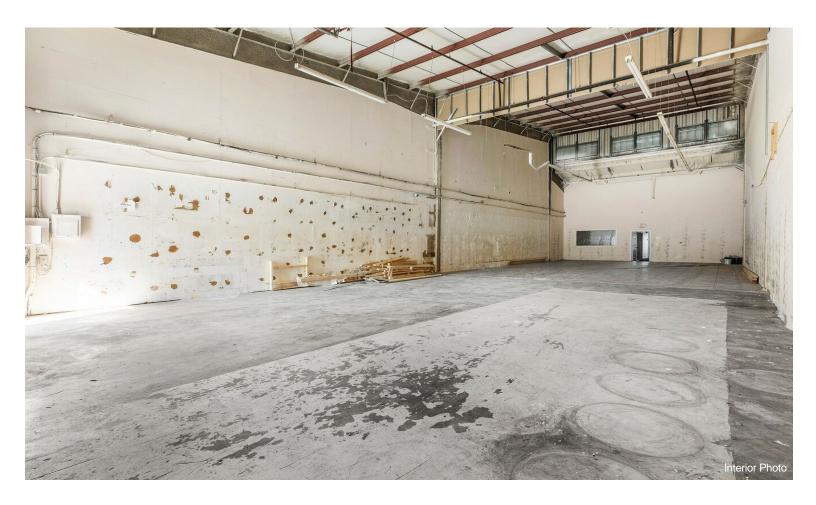

### 1979 10th Ave N

\$1,100,000

Great opportunity for an in user or investor or 1031 exchange. 1979 10th Ave N, Lake Worth Beach condo, offers almost 3600 SF of functional warehouse space, air conditioned store front. Property has 1 rear bay door, 1 front entrance, a bathroom, plumbing for a second bathroom, and high 23 feet ceiling height. The property is in good condition and location is excellent as it is near I-95 and major airports. To schedule all showings. All sized are estimated and responsibility of the buyer to confirm. It's one unit, 1 story....

Great opportunity for an in user or investor or 1031 exchange. 1979 10th Ave N, Lake worth Beach offers almost 3600 SF of functional warehouse space, air conditioned store front. Property has 1 bay door, 1 front entrance, a bathroom, plumbing for a second bathroom, and high 23 feet ceiling height. The property is in good condition and location is excellent as it is near I-95 and major airports. To schedule all showings. All sized are estimated and responsibility of the buyer to confirm. It's one unit, 1 story....

• HI CEILING HEIGHT, CLOSE TO I 95, CLOSE TO P B I INTL AIRPORT, GOOD CONDITION,

1979 10th Ave N, Lake Worth Beach, FL 33461

Great opportunity for an in user or investor or 1031 exchange. 1979 10th Ave N, Lake Worth Beach condo, offers almost 3600 SF of functional warehouse space, air conditioned store front. Property has 1 rear bay door, 1 front entrance, a bathroom, plumbing for a second bathroom, and high 23 feet ceiling height. The property is in good condition and location is excellent as it is near I-95 and major airports. To schedule all showings. All sized are estimated and responsibility of the buyer to confirm. It's one unit, 1 story.