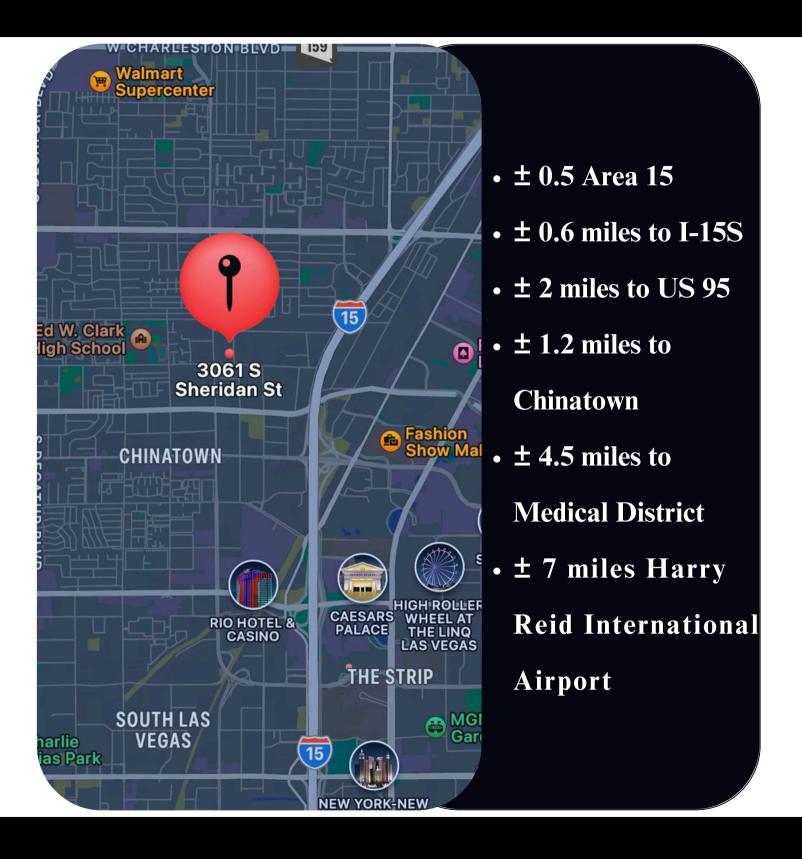

svegasxyz.com Mo 702.883.8711 MJ 702.528.7587 BL 1003077

### ADDITIONAL PHOTOS





Info@Lasvegasxyz.com Mo 702.883.8711 MJ 702.528.7587

#### PROPERTY DETAILS

# 3061 SHERIDAN STREET Las Vegas NV, 89102 DOWNTOWN | LAS VEGAS

| Price             | \$1.2 SQFT           |
|-------------------|----------------------|
| Space             | ± 5700               |
| Land              | ± 0.36 Acers         |
| Tendancy          | MULTIPLE             |
| Zoning            | M1                   |
| Year Built        | 1963/ 2002 RENOVATED |
| Clear Hight       | 9 Feet               |
| Building Class    | С                    |
| Construction Type | ONE STORY            |
| Parking           | 10 Spaces            |



Info@Lasvegasxyz.com Mo 702.883.8711 MJ 702.528.7587

### MAJOR LANDMARKS



### ASSESSOR'S PARCEL MAP



The information provided on this website is for general informational purposes only and is not intended to constitute an offer or solicitation for the sale or purchase of any specific property or investment product. All completed transactions are subject to satisfaction of specific closing conditions. The information contained on this website has been obtained from sources believed to be reliable; however, no representations or warranties, expressed or implied, are made as to the accuracy, completeness, or reliability of any information, opinions, or projections contained herein. Any projections, forecasts, or estimates on this website are based on assumptions, subject to significant revision, and may not reflect actual events or conditions. All visitors to t