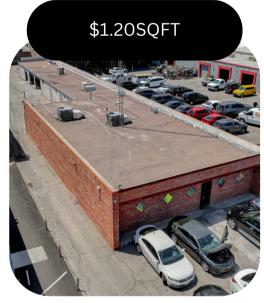

# 3061 SHERIDAN STREET Las Vegas NV, 89102 DOWNTOWN | LAS VEGAS

| Price             | \$1.2 SQFT           |
|-------------------|----------------------|
| Space             | ± 5700               |
| Land              | ± 0.36 Acers         |
| Tendancy          | MULTIPLE             |
| Zoning            | M1                   |
| Year Built        | 1963/ 2002 RENOVATED |
| Clear Hight       | 9 Feet               |
| Building Class    | С                    |
| Construction Type | ONE STORY            |
| Parking           | 10 Spaces            |