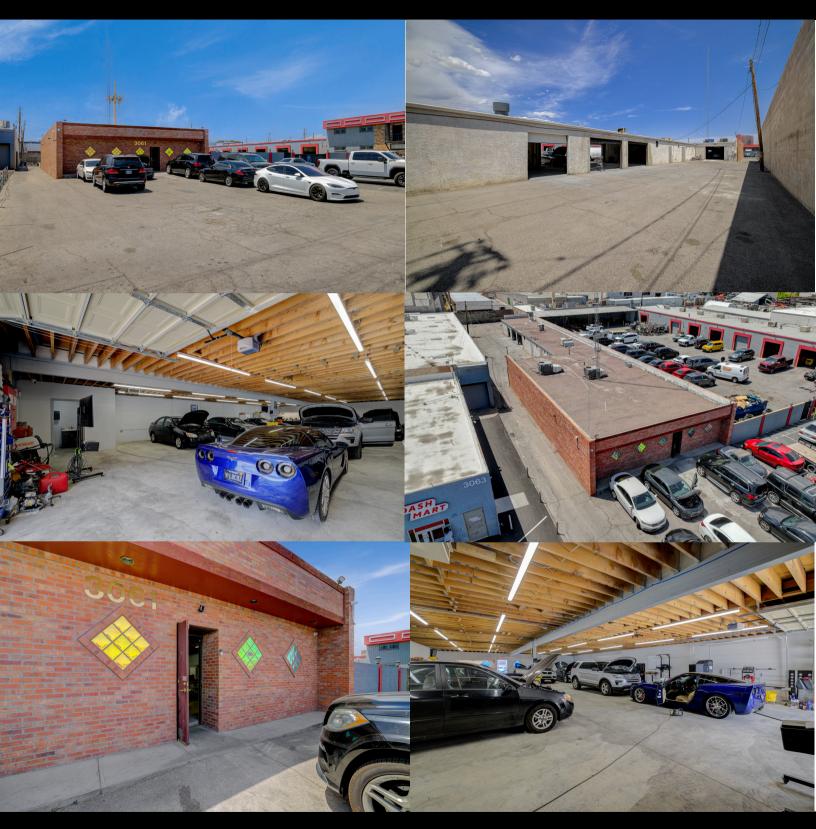

## FOR LEASE INDUSTRIAL WAREHOUSE

WITH SECURED YARD



Your Next Big Opportunity Awaits

XXYZ Group is excited to offer a unique leasing opportunity in the vibrant heart of Las Vegas. Discover the potential of leasing this premier M1 Zoning Industrial Warehouse, meticulously designed for owner-investors seeking to expand their portfolio and ensure sustained financial prosperity. Don't miss out on this exclusive chance to secure a prime location for your business.



3061 SHERIDAN ST LAS VEGAS | NEVADA | 89102



Info@Lasvegasxyz.com Mo 702.883.8711 MJ 702.528.7587 BL 1003077

### ADDITIONAL PHOTOS





Info@Lasvegasxyz.com Mo 702.883.8711 MJ 702.528.7587

#### PROPERTY DETAILS

# 3061 SHERIDAN STREET Las Vegas NV, 89102 DOWNTOWN | LAS VEGAS

| Price             | \$1.2 SQFT           |
|-------------------|----------------------|
| Space             | ± 5700               |
| Land              | ± 0.36 Acers         |
| Tendancy          | MULTIPLE             |
| Zoning            | M1                   |
| Year Built        | 1963/ 2002 RENOVATED |
| Clear Hight       | 9 Feet               |
| Building Class    | С                    |
| Construction Type | ONE STORY            |
| Parking           | 10 Spaces            |



Info@Lasvegasxyz.com Mo 702.883.8711 MJ 702.528.7587

### MAJOR LANDMARKS



### ASSESSOR'S PARCEL MAP



The information provided on this website is for ge