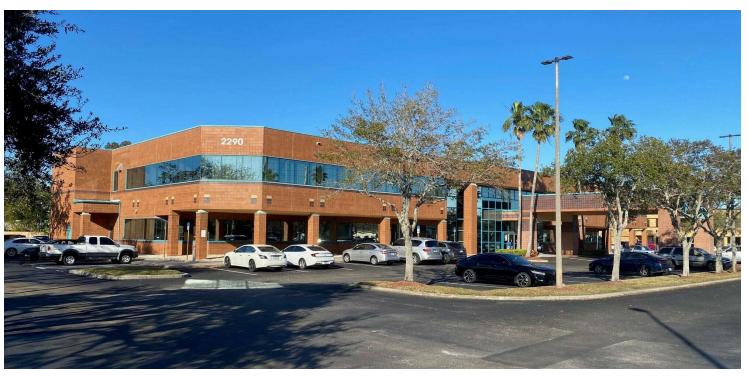

### **Indus Pavilion**

2200-2290 W. Eau Gallie Blvd, Melbourne, FL 32935

### Class A Medical Office in Heart of Melbourne

#### OFFERING SUMMARY

Rentable SF:

Lease Rate:

3,780 - 4,991 SF

\$15.00 SF/yr (NNN)

PROPERTY OVERVIEW

2290 #100 (4,991 RSF): Waiting Room, 10 Exam Rooms, 4 Offices, Break Room

2290 #205 (3,780 RSF): Reception, 5 Exam Rooms, 4 Offices, Break Room