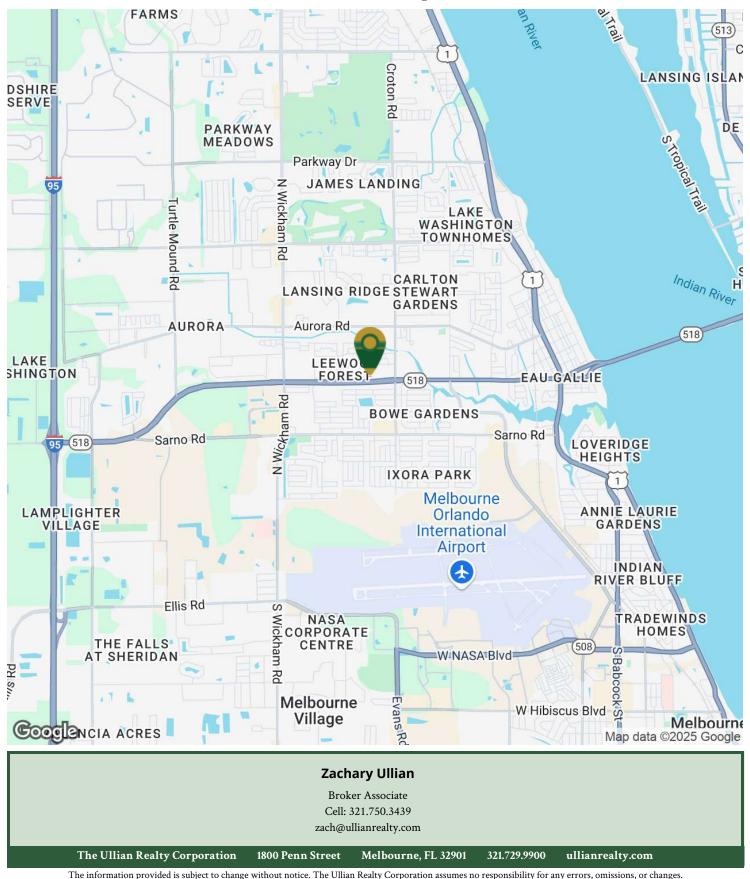

### **Indus Pavilion**

2200-2290 W. Eau Gallie Blvd, Melbourne, FL 32935

Location Map