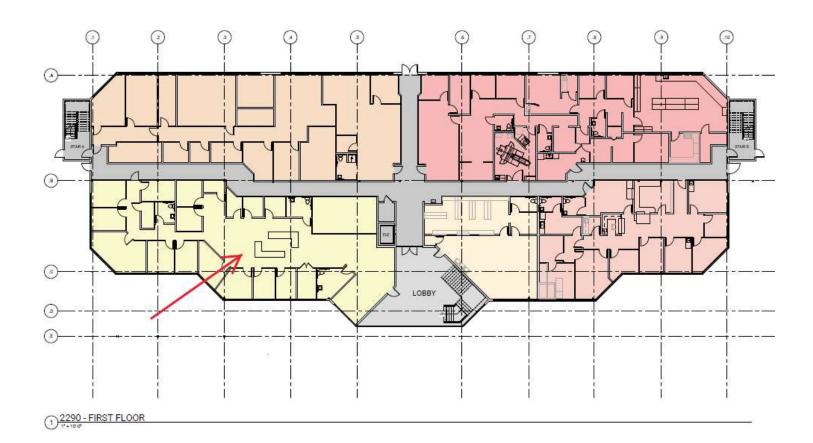

## **Indus Pavilion**

2200-2290 W. Eau Gallie Blvd, Melbourne, FL 32935

2290 Suite 100 Floor Plan (4,991 RSF)