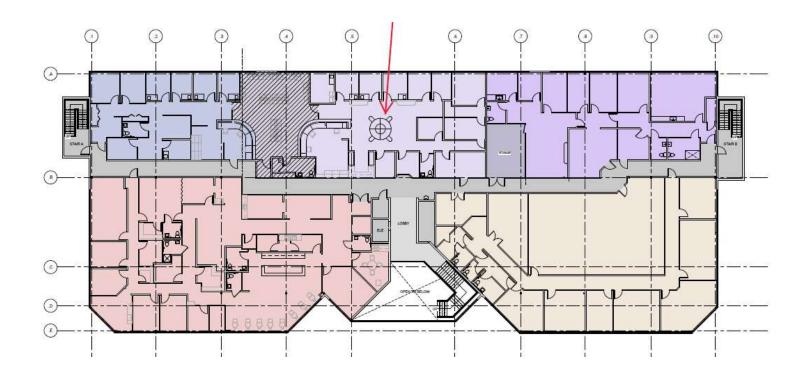

## **Indus Pavilion**

2200-2290 W. Eau Gallie Blvd, Melbourne, FL 32935

2290 Suite 100 Floor Plan (4,991 RSF)