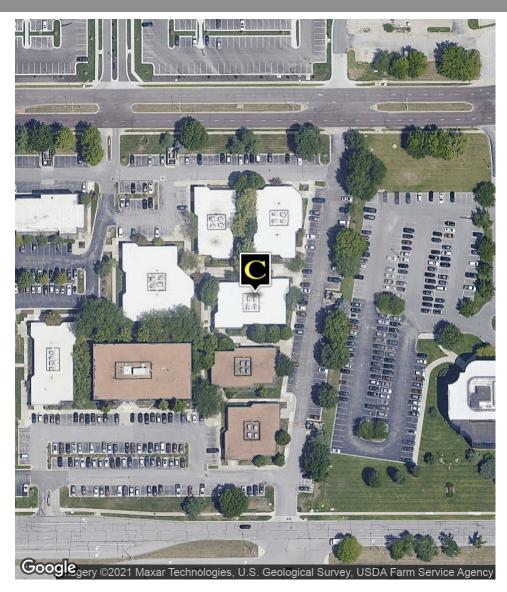

5320 College Blvd, Overland Park, KS 66211

#### LOCATION OVERVIEW

Conveniently located within 2 minutes south of I-435. Access from both College Blvd. and 110th St. Busy area with nearby traffic from medical centers, including Children's Mercy Hospital Kansas. Within a mile of Overland Park Convention Center.

#### PROPERTY HIGHLIGHTS

- Fully leased cath lab for sale
- 5 year NNN lease, with 3% annual increases
- 7.4% Cap
- Approximately 64,000 VPD at the intersection of College Blvd. and Nall Ave.

5320 College Blvd, Overland Park, KS 66211