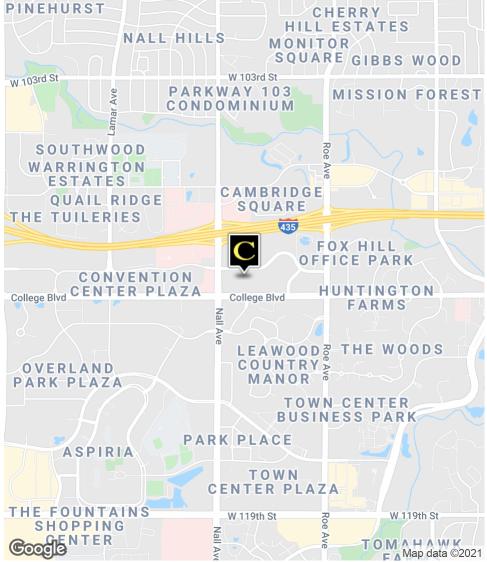

#### LOCATION OVERVIEW

Conveniently located within 2 minutes south of I-435. Access from both College Blvd. and 110th St. Busy area with nearby traffic from medical centers, including Children's Mercy Hospital Kansas. Within a mile of Overland Park Convention Center.