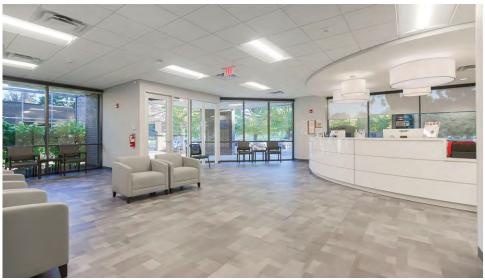

5320 College Blvd, Overland Park, KS 66211

#### PROPERTY SUMMARY

Sale Price: \$2,918,920

Cap Rate: 7.4%

NOI: \$216,000

Building Size: 6,300 SF

Building Class: B

Year Built: 1984

Cross Streets: College Blvd. and Nall Ave.

#### PROPERTY HIGHLIGHTS

- Fully leased cath lab for sale
- 5 year NNN lease, with 3% annual increases
- 7.4% Cap
- Approximately 64,000 VPD at the intersection of College Blvd. and Nall Ave.

5320 College Blvd, Overland Park, KS 66211