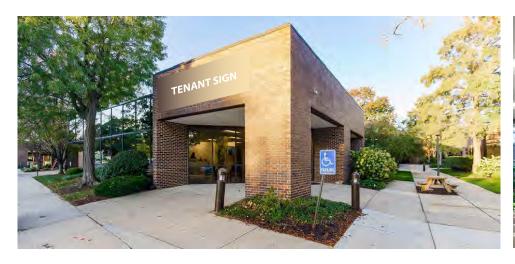

5320 College Blvd, Overland Park, KS 66211

#### PROPERTY SUMMARY

Sale Price: \$2,918,920

Cap Rate: 7.4%

NOI: \$216,000

Building Size: 6,300 SF

Building Class: B

Year Built: 1984

Cross Streets: College Blvd. and Nall Ave.

#### LOCATION OVERVIEW

Conveniently located within 2 minutes south of I-435. Access from both College Blvd. and 110th St. Busy area with nearby traffic from medical centers, including Children's Mercy Hospital Kansas. Within a mile of Overland Park Convention Center.

#### PROPERTY HIGHLIGHTS

- Fully leased cath lab for sale
- 5 year NNN lease, with 3% annual increases
- 7.4% Cap
- Approximately 64,000 VPD at the intersection of College Blvd. and Nall Ave.

5320 College Blvd, Overland Park, KS 66211