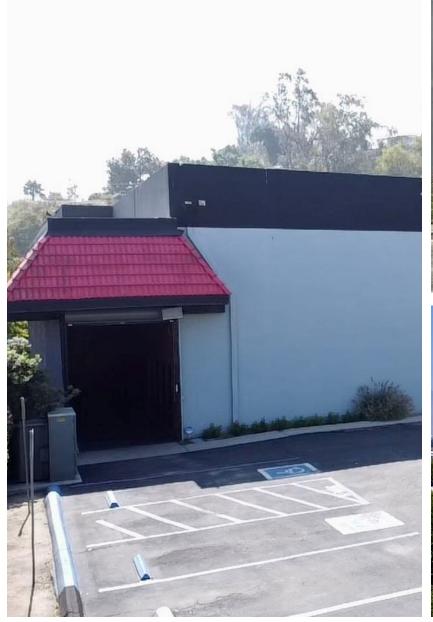

### ±17,345 SF COMMERCIAL WAREHOUSE BUILDING

### 1275 E HIGHLAND AVENUE | SAN BERNARDINO, CA 92404

#### PROPERTY HIGHLIGHTS

- <u>+</u>17,345 SF Commercial Warehouse Building
- Multi-Use Building with Current Mix of Office, Show Room, and Warehouse Space
- 20' Clear Ceilings
- Concrete Tilt-Up Construction
- Fully Improved Interior, with Second Floor Mezzanine
- Paved 1 Acre Parcel, Fully Fenced & Secured
- Dedicated  $\pm 3,400$  SF Warehouse Area with Potential for More
- Commercial General (CG-1) Zoning, City of San Bernardino (Verify)
- 600 Amps, 120,208 Volts, Power Distributed throughout (Buyer to Independently Verify)
- HVAC Throughout
- One Newer Exterior 12" Door, Exterior Truckwell, Dock Platform
- New Parking Lot Slurry Coat
- Prior Gymnasium & Performing Arts Improvements intact, including Studio Space, Racquetball Court, and Locker Rooms
- Excellent FWY Access of 210 FWY
- APN 0147-251-160