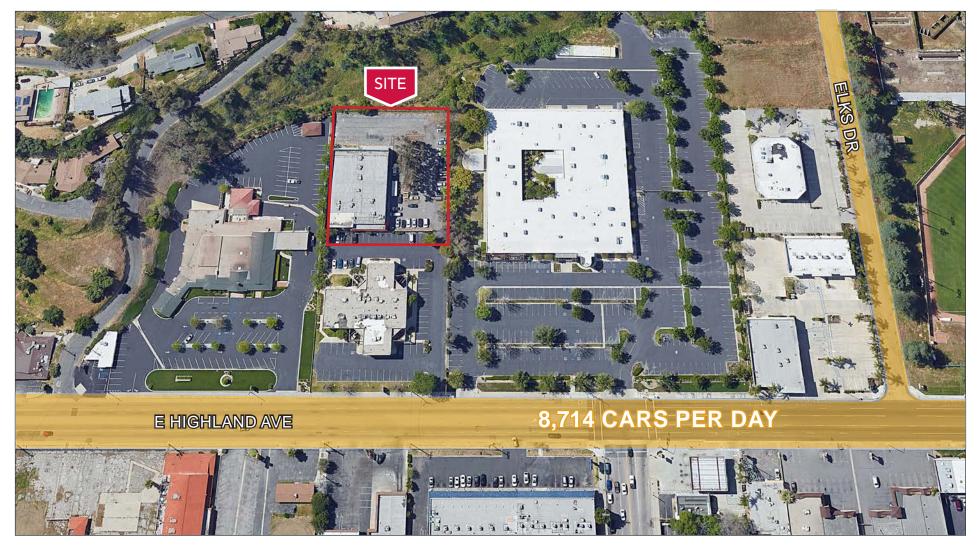

### ±17,345 SF COMMERCIAL WAREHOUSE BUILDING

### 1275 E HIGHLAND AVENUE | SAN BERNARDINO, CA 92404

# MARKET DEMOGRAPHICS

\$83,129

Population (3mi)

157,090

**Employees** 

25,764

@ EHighland Ave/N Golden Ave

15,668 CPD