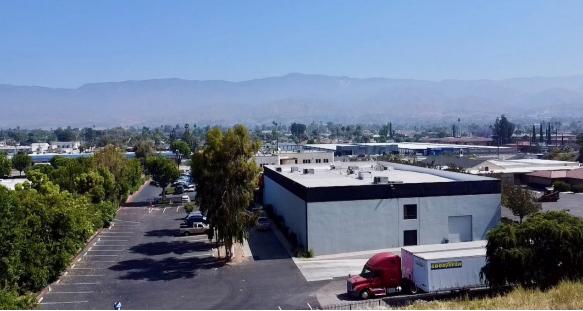

### ±17,345 SF COMMERCIAL WAREHOUSE BUILDING

### 1275 E HIGHLAND AVENUE | SAN BERNARDINO, CA 92404

#### PROPERTY HIGHLIGHTS

- <u>+</u>17,345 SF Commercial Warehouse Building
- Multi-Use Building with Current Mix of Office, Show Room, and Warehouse Space
- 20' Clear Ceilings
- Concrete Tilt-Up Construction
- Fully Improved Interior, with Second Floor Mezzanine
- Paved 1 Acre Parcel, Fully Fenced & Secured
- Dedicated  $\pm 3,400$  SF Warehouse Area with Potential for More
- Commercial General (CG-1) Zoning, City of San Bernardino (Verify)
- 600 Amps, 120,208 Volts, Power Distributed throughout (Buyer to Independently Verify)
- HVAC Throughout
- One Newer Exterior 12" Door, Exterior Truckwell, Dock Platform
- New Parking Lot Slurry Coat
- Prior Gymnasium & Performing Arts Improvements intact, including Studio Space, Racquetball Court, and Locker Rooms
- Excellent FWY Access of 210 FWY
- APN 0147-251-160