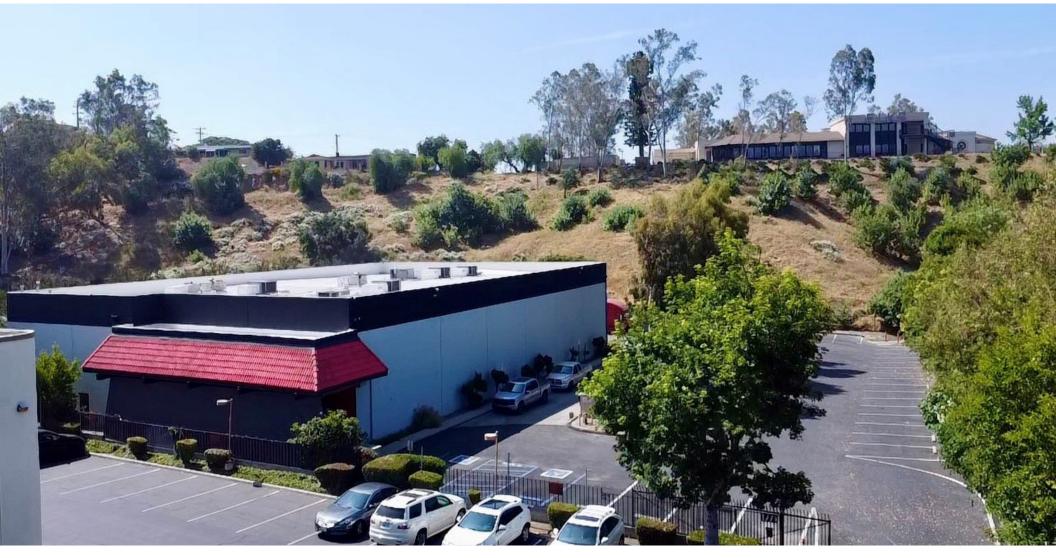

### ±17,345 SF COMMERCIAL WAREHOUSE BUILDING

### 1275 E HIGHLAND AVENUE | SAN BERNARDINO, CA 92404

#### PROPERTY HIGHLIGHTS

- <u>+</u>17,345 SF Commercial Warehouse Building
- Multi-Use Building with Current Mix of Office, Show Room, and Warehouse Space
- 20' Clear Ceilings
- Concrete Tilt-Up Construction
- Fully Improved Interior, with Second Floor Mezzanine
- Paved 1 Acre Parcel, Fully Fenced & Secured
- Dedicated  $\pm 3,400$  SF Warehouse Area with Potential for More
- Commercial General (CG-1) Zoning, City of San Bernardino (Verify)
- 600 Amps, 120,208 Volts, Power Distributed throughout (Buyer to Independently Verify)
- HVAC Throughout
- One Newer Exterior 12" Door, Exterior Truckwell, Dock Platform
- New Parking Lot Slurry Coat
- Prior Gymnasium & Performing Arts Improvements intact, including Studio Space, Racquetball Court, and Locker Rooms
- Excellent FWY Access of 210 FWY
- APN 0147-251-160