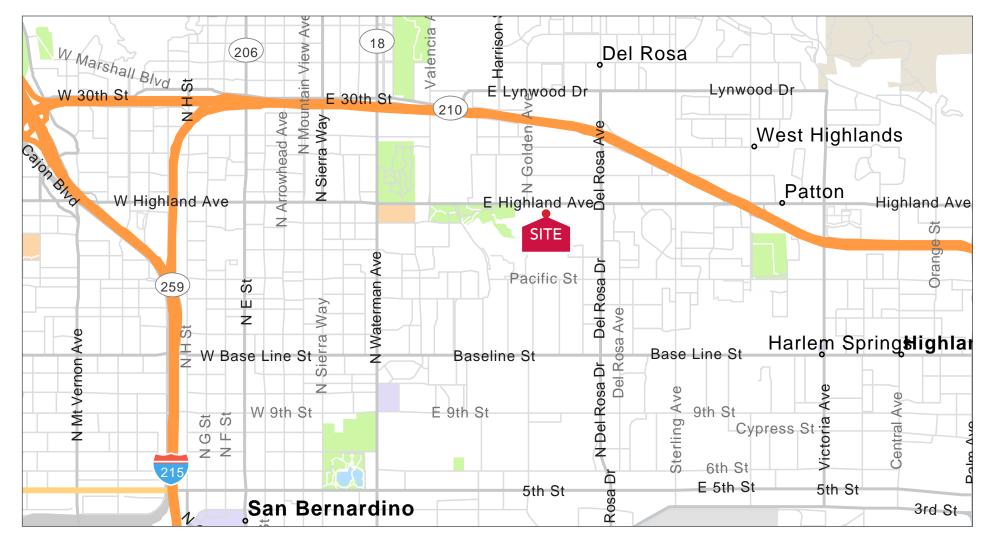

### 1275 E HIGHLAND AVENUE | SAN BERNARDINO, CA 92404

# MARKET DEMOGRAPHICS

\$83,129

Population (3mi)

157,090

**Employees** 

25,764

@ EHighland Ave/N Golden Ave

15,668 CPD