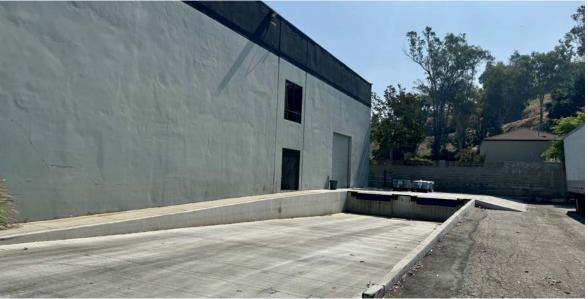

### ±17,345 SF COMMERCIAL WAREHOUSE BUILDING

### 1275 E HIGHLAND AVENUE | SAN BERNARDINO, CA 92404

#### PROPERTY HIGHLIGHTS

- <u>+</u>17,345 SF Commercial Warehouse Building
- Multi-Use Building with Current Mix of Office, Show Room, and Warehouse Space
- 20' Clear Ceilings
- Concrete Tilt-Up Construction
- Fully Improved Interior, with Second Floor Mezzanine
- Paved 1 Acre Parcel, Fully Fenced & Secured
- Dedicated  $\pm 3,400$  SF Warehouse Area with Potential for More
- Commercial General (CG-1) Zoning, City of San Bernardino (Verify)
- 600 Amps, 120,208 Volts, Power Distributed throughout (Buyer to Independently Verify)
- HVAC Throughout
- One Newer Exterior 12" Door, Exterior Truckwell, Dock Platform
- New Parking Lot Slurry Coat
- Prior Gymnasium & Performing Arts Improvements intact, including Studio Space, Racquetball Court, and Locker Rooms
- Excellent FWY Access of 210 FWY
- APN 0147-251-160