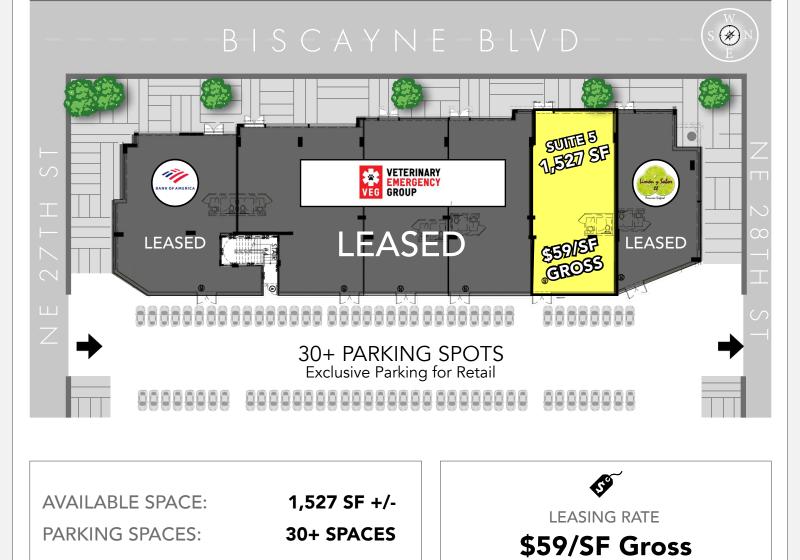

|   | Available Space | 1,527 SF +/-   |
|---|-----------------|----------------|
| ø | Leasing Rate:   | \$59/ SF GROSS |
| Û | Zoning:         | T6-36a O       |

Lyle Chariff President/Broker lyle@chariff.com

### FLOORPLAN

All information has been secured from the seller/ Lyle Chariff Mauricio Zapata 🖸 @chariff ♥ @chariff lessor and the accuracy thereof is not warranted and therefore must be verified by the buyer/lessee President/Broker Principal/Broker lyle@chariff.com mauricio@chariff.com **f** @chariffrealty chariff prior to purchase/lease. All information is subject to errors, omissions, change, and withdrawal without notice. Any reference to age, market data, and/or square footage must be verified and is not guaranteed. Buyer/lessee bears all risks. 305-576-7474 www.chariff.com info@chariff.com