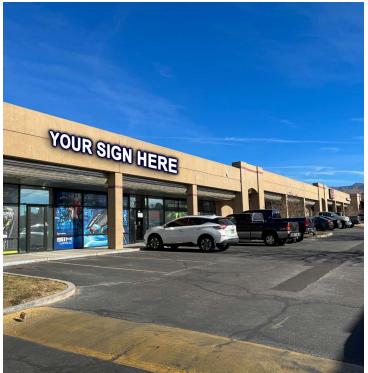

### **PROPERTY HIGHLIGHTS**

- NE Heights retail center near the intersection of Wyoming & Montgomery
- Inline space available visible from Wyoming
- Corner retail space with functional layout, currently built as office/medical
- Large iconic monument sign for Wyoming traffic
- Join area retailers Eyeglass World, Golf Mart, Dunkin' Donuts, Natural Grocers, Party City & Target!

### **PROPERTY OVERVIEW**

Los Altos Plaza is located in the NE Heights of Albuquerque with great leasing opportunities. The two remaining vacancies in this center are Suite A-6 consisting of 6,442 SF and suite B-1 consisting of 3,365 SF. Suite A-6 is an open floor plan adaptable to most retailers and B-1 was is a corner suite currently built out as a medical office but easily adaptable to traditional office or retail use. Suite B-1 was formerly an architect's office and most recently a dental training facility. It has an open ceiling concept with a few existing private offices and storage areas. Located in the elbow of the center with a secure private gated entrance and a covered courtyard. The center includes retailers Golf Mart, Eyeglass World, The Open Gym, and Down and Dirty Seafood Boil.