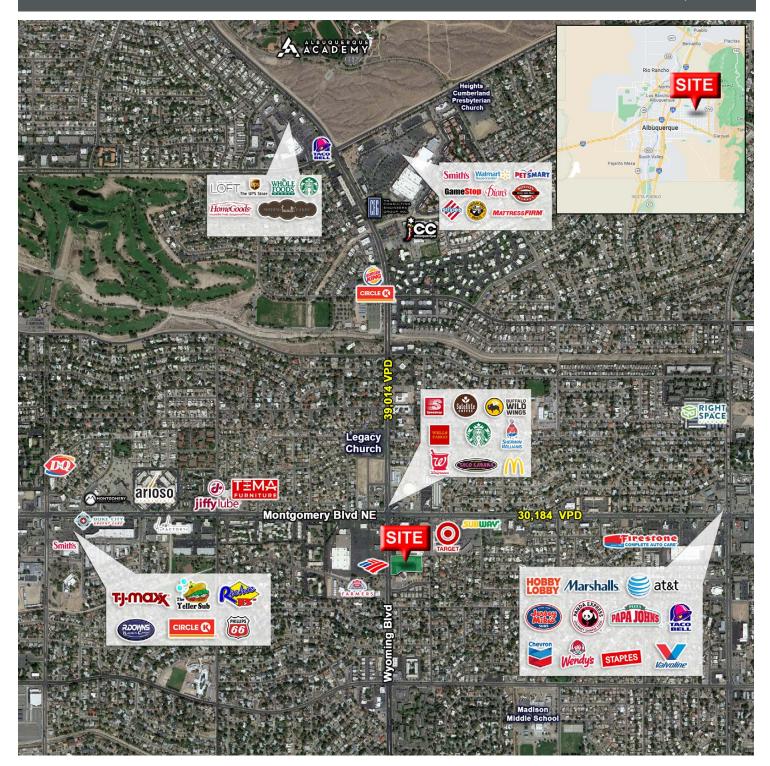

#### **PROPERTY SNAPSHOT**

\_

Ο

S Ш RE

140,161 2024 POPULATION 3 MILE RADIUS

**\$98,828** 2024 AVERAGE INCOME 3 MILE RADIUS

119,818 2024 DAYTIME POPULATION 3 MILE RADIUS

> 39,014 VPD WYOMING BLVD

#### TRAFFIC COUNT

Wyoming Blvd: 39,014 VPD Montgomery Blvd: 30,184 VPD (Sites USA 2024)

### **AREA TRAFFIC GENERATORS**

Jeremy Salazar jsalazar@resolutre.com 505.337.0777

Austin Tidwell, CCIM atidwell@resolutre.com www.resolutre.com

SEQ WYOMING BLVD & MONTGOMERY BLVD 4200 WYOMING BOULEVARD NORTHEAST ALBUQUERQUE, NM 87111

#### LOCATION OVERVIEW

This area within the NE Heights is being redeveloped in a big way, which directly impacts the Los Altos Plaza. Across the street, the former La Mirada Shopping Center has been torn down. The plans are to create more residential housing with individual retail pads to be developed along Wyoming and Montgomery. What that means to Los Altos Plaza is a significant lack of available property in the immediate area, along with new restaurant and retail services being added to this redeveloping area. The intersection of Wyoming and Montgomery boasts over 65,000 cars per day and is the 3rd highest trafficked intersection in the city.