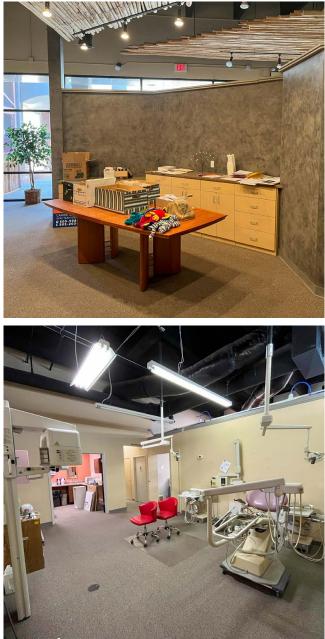

SUITE B-1

Jeremy Salazar jsalazar@resolutre.com 505.337.0777

Austin Tidwell, CCIM atidwell@resolutre.com www.resolutre.com

SEQ WYOMING BLVD & MONTGOMERY BLVD 4200 WYOMING BOULEVARD NORTHEAST ALBUQUERQUE, NM 87111

### **PROPERTY OVERVIEW**

Los Altos Plaza is located in the NE Heights of Albuquerque with great leasing opportunities. The two remaining vacancies in this center are Suite A-6 consisting of 6,442 SF and suite B-1 consisting of 3,365 SF. Suite A-6 is an open floor plan adaptable to most retailers and B-1 was is a corner suite currently built out as a medical office but easily adaptable to traditional office or retail use. Suite B-1 was formerly an architect's office and most recently a dental training facility. It has an open ceiling concept with a few existing private offices and storage areas. Located in the elbow of the center with a secure private gated entrance and a covered courtyard. The center includes retailers Golf Mart, Eyeglass World, The Open Gym, and Down and Dirty Seafood Boil.