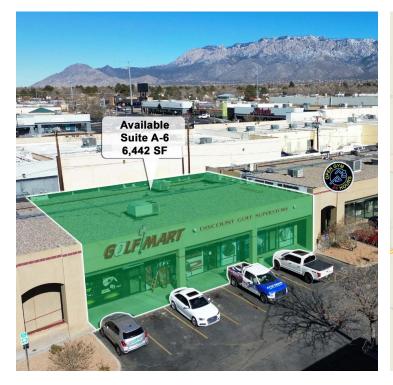

#### **AVAILABLE SPACE**

| Suite A-6 | 6,442 SF |
|-----------|----------|
| Suite B-1 | 3,365 SF |

### **PROPERTY OVERVIEW**

Los Altos Plaza is located in the NE Heights of Albuquerque with great leasing opportunities. The two remaining vacancies in this center are Suite A-6 consisting of 6,442 SF and suite B-1 consisting of 3,365 SF. Suite A-6 is an open floor plan adaptable to most retailers and B-1 was is a corner suite currently built out as a medical office but easily adaptable to traditional office or retail use. Suite B-1 was formerly an architect's office and most recently a dental training facility. It has an open ceiling concept with a few existing private offices and storage areas. Located in the elbow of the center with a secure private gated entrance and a covered courtyard. The center includes retailers Golf Mart, Eyeglass World, The Open Gym, and Down and Dirty Seafood Boil.

Jeremy Salazar jsalazar@resolutre.com 505.337.0777

Austin Tidwell, CCIM atidwell@resolutre.com

www.resolutre.com

SUITE A-6

Jeremy Salazar jsalazar@resolutre.com 505.337.0777

Austin Tidwell, CCIM atidwell@resolutre.com www.resolutre.com