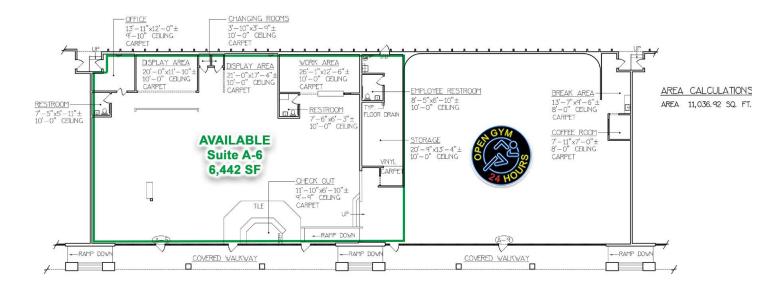

#### **AVAILABLE SPACE**

| Suite A-6 | 6,442 SF |
|-----------|----------|
| Suite B-1 | 3,365 SF |

### **PROPERTY OVERVIEW**

Los Altos Plaza is located in the NE Heights of Albuquerque with great leasing opportunities. The two remaining vacancies in this center are Suite A-6 consisting of 6,442 SF and suite B-1 consisting of 3,365 SF. Suite A-6 is an open floor plan adaptable to most retailers and B-1 was is a corner suite currently built out as a medical office but easily adaptable to traditional office or retail use. Suite B-1 was formerly an architect's office and most recently a dental training facility. It has an open ceiling concept with a few existing private offices and storage areas. Located in the elbow of the center with a secure private gated entrance and a covered courtyard. The center includes retailers Golf Mart, Eyeglass World, The Open Gym, and Down and Dirty Seafood Boil.

Jeremy Salazar jsalazar@resolutre.com 505.337.0777

Austin Tidwell, CCIM atidwell@resolutre.com

www.resolutre.com

SUITE A-6

Jeremy Salazar jsalazar@resolutre.com 505.337.0777

Austin Tidwell, CCIM atidwell@resolutre.com www.resolutre.com