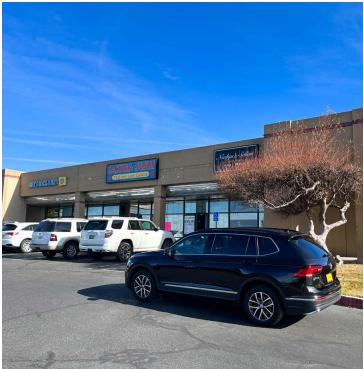

### **PROPERTY OVERVIEW**

Los Altos Plaza is located in the NE Heights of Albuquerque with great leasing opportunities. The two remaining vacancies in this center are Suite A-6 consisting of 6,442 SF and suite B-1 consisting of 3,365 SF. Suite A-6 is an open floor plan adaptable to most retailers and B-1 was is a corner suite currently built out as a medical office but easily adaptable to traditional office or retail use. Suite B-1 was formerly an architect's office and most recently a dental training facility. It has an open ceiling concept with a few existing private offices and storage areas. Located in the elbow of the center with a secure private gated entrance and a covered courtyard. The center includes retailers Golf Mart, Eyeglass World, The Open Gym, and Down and Dirty Seafood Boil.