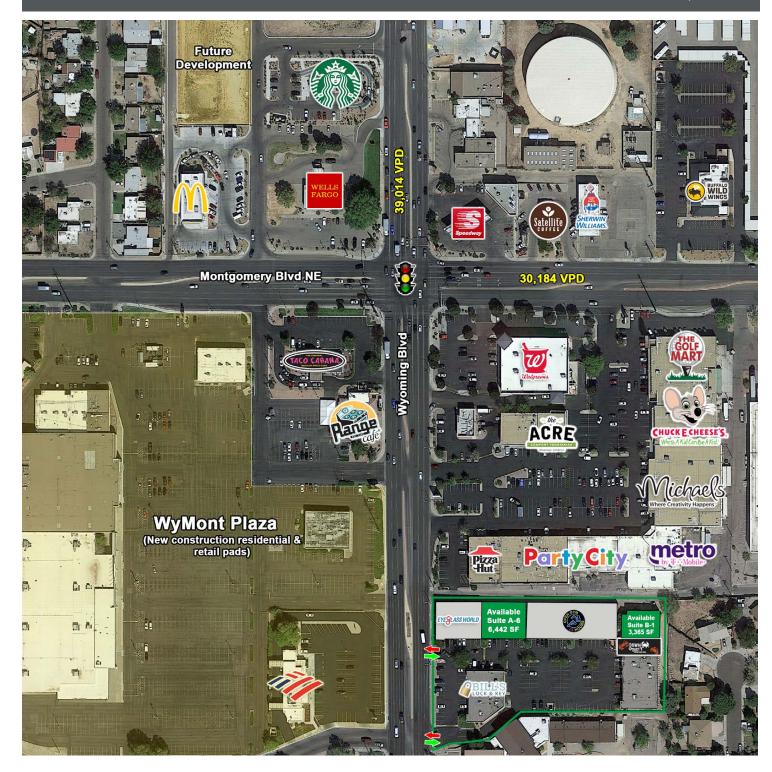

### **PROPERTY HIGHLIGHTS**

- NE Heights retail center near the intersection of Wyoming & Montgomery
- Inline space available visible from Wyoming
- Corner retail space with functional layout, currently built as office/medical
- Large iconic monument sign for Wyoming traffic
- Join area retailers Eyeglass World, Golf Mart, Dunkin' Donuts, Natural Grocers, Party City & Target!

#### TRAFFIC COUNT

Wyoming Blvd: 39,014 VPD Montgomery Blvd: 30,184 VPD (Sites USA 2024)

### **AREA TRAFFIC GENERATORS**

Jeremy Salazar jsalazar@resolutre.com 505.337.0777

Austin Tidwell, CCIM atidwell@resolutre.com www.resolutre.com

SEQ WYOMING BLVD & MONTGOMERY BLVD 4200 WYOMING BOULEVARD NORTHEAST ALBUQUERQUE, NM 87111

#### LOCATION OVERVIEW

This area within the NE Heights is being redeveloped in a big way, which directly impacts the Los Altos Plaza. Across the street, the former La Mirada Shopping Center has been torn down. The plans are to create more residential housing with individual retail pads to be developed along Wyoming and Montgomery. What that means to Los Altos Plaza is a significant lack of available property in the immediate area, along with new restaurant and retail services being added to this redeveloping area. The intersection of Wyoming and Montgomery boasts over 65,000 cars per day and is the 3rd highest trafficked intersection in the city.