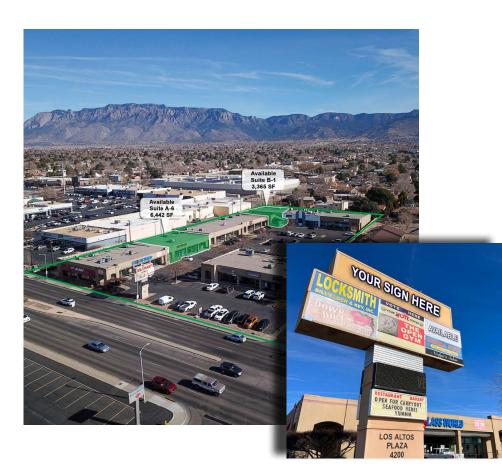

#### **AVAILABLE SPACE**

| Suite A-6 | 6,442 SF |
|-----------|----------|
| Suite B-1 | 3,365 SF |

### **PROPERTY OVERVIEW**

Los Altos Plaza is located in the NE Heights of Albuquerque with great leasing opportunities. The two remaining vacancies in this center are Suite A-6 consisting of 6,442 SF and suite B-1 consisting of 3,365 SF. Suite A-6 is an open floor plan adaptable to most retailers and B-1 was is a corner suite currently built out as a medical office but easily adaptable to traditional office or retail use. Suite B-1 was formerly an architect's office and most recently a dental training facility. It has an open ceiling concept with a few existing private offices and storage areas. Located in the elbow of the center with a secure private gated entrance and a covered courtyard. The center includes retailers Golf Mart, Eyeglass World, The Open Gym, and Down and Dirty Seafood Boil.