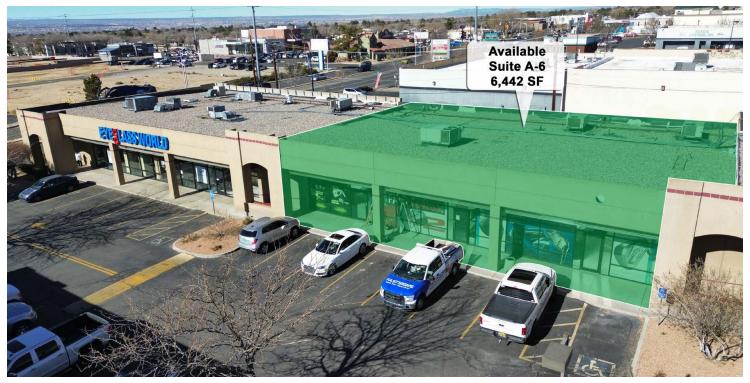

Jeremy Salazar jsalazar@resolutre.com 505.337.0777

Austin Tidwell, CCIM atidwell@resolutre.com

www.resolutre.com

SUITE A-6

Jeremy Salazar jsalazar@resolutre.com 505.337.0777

Austin Tidwell, CCIM atidwell@resolutre.com www.resolutre.com

#### **AVAILABLE SPACE**

| Suite A-6 | 6,442 SF |
|-----------|----------|
| Suite B-1 | 3,365 SF |

### **PROPERTY OVERVIEW**

Los Altos Plaza is located in the NE Heights of Albuquerque with great leasing opportunities. The two remaining vacancies in this center are Suite A-6 consisting of 6,442 SF and suite B-1 consisting of 3,365 SF. Suite A-6 is an open floor plan adaptable to most retailers and B-1 was is a corner suite currently built out as a medical office but easily adaptable to traditional office or retail use. Suite B-1 was formerly an architect's office and most recently a dental training facility. It has an open ceiling concept with a few existing private offices and storage areas. Located in the elbow of the center with a secure private gated entrance and a covered courtyard. The center includes retailers Golf Mart, Eyeglass World, The Open Gym, and Down and Dirty Seafood Boil.