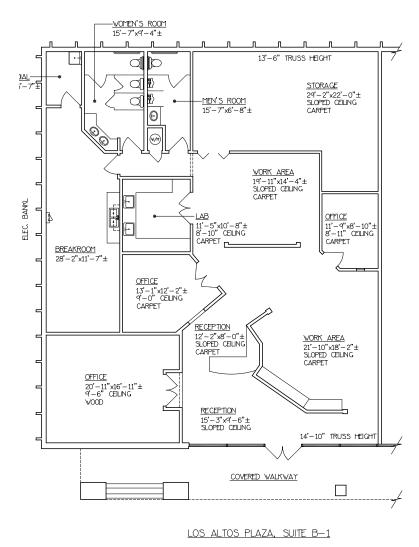

#### **AVAILABLE SPACE**

| Suite A-6 | 6,442 SF |
|-----------|----------|
| Suite B-1 | 3,365 SF |

### **PROPERTY OVERVIEW**

Los Altos Plaza is located in the NE Heights of Albuquerque with great leasing opportunities. The two remaining vacancies in this center are Suite A-6 consisting of 6,442 SF and suite B-1 consisting of 3,365 SF. Suite A-6 is an open floor plan adaptable to most retailers and B-1 was is a corner suite currently built out as a medical office but easily adaptable to traditional office or retail use. Suite B-1 was formerly an architect's office and most recently a dental training facility. It has an open ceiling concept with a few existing private offices and storage areas. Located in the elbow of the center with a secure private gated entrance and a covered courtyard. The center includes retailers Golf Mart, Eyeglass World, The Open Gym, and Down and Dirty Seafood Boil.

SUITE B-1

Jeremy Salazar jsalazar@resolutre.com 505.337.0777

Austin Tidwell, CCIM atidwell@resolutre.com www.resolutre.com

SEQ WYOMING BLVD & MONTGOMERY BLVD 4200 WYOMING BOULEVARD NORTHEAST ALBUQUERQUE, NM 87111