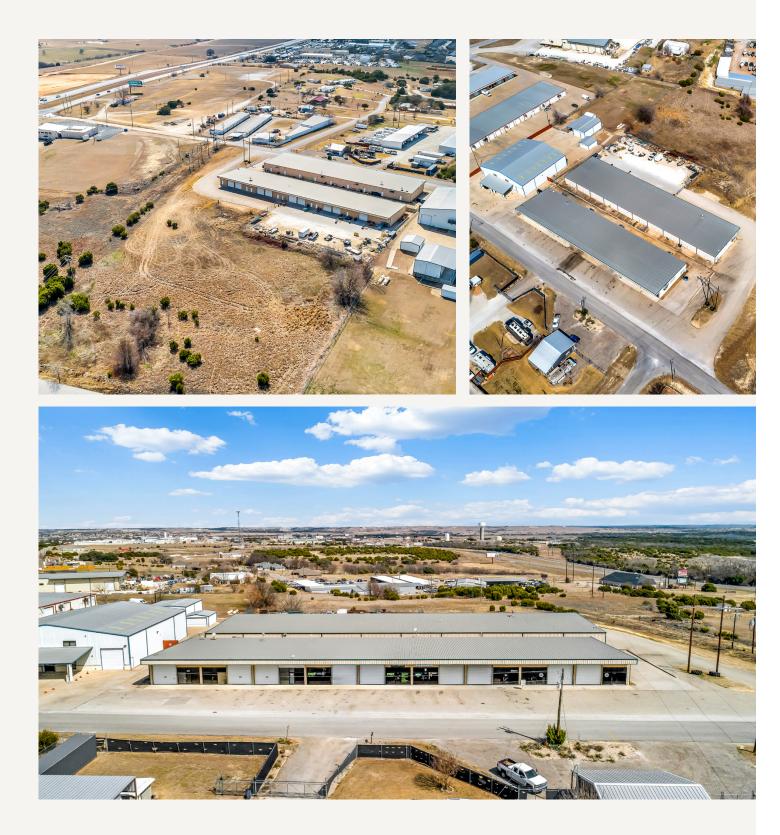

#### LOCATION OVERVIEW

Located in Granbury, TX the subject property boasts a superb infill location within the market. It is located right off of E US Highway 377 with an average traffic count of over 24,000 vehicles daily.