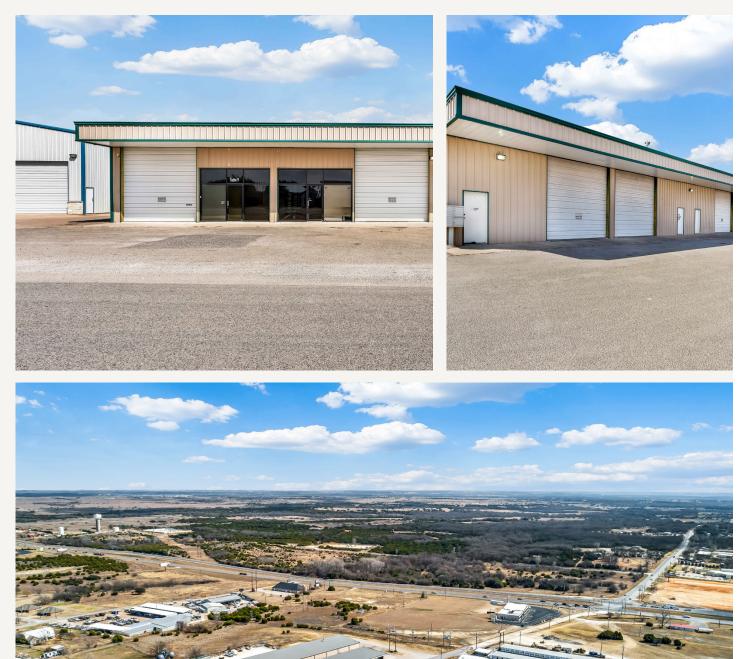

#### LOCATION OVERVIEW

Located in Granbury, TX the subject property boasts a superb infill location within the market. It is located right off of E US Highway 377 with an average traffic count of over 24,000 vehicles daily.