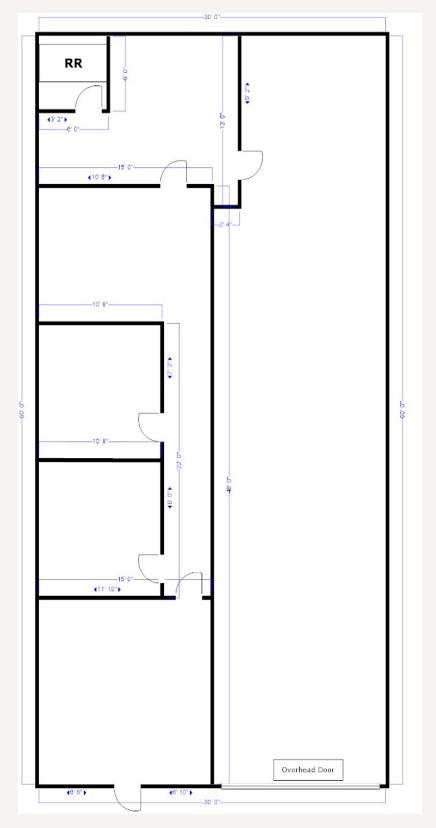

#### SITE: BLDG 125 - SUITE 7:

+/- 1,800 SF

- 1 Grade Level Door
- +/- 900 SF Office
- 1/2 Bath Restroom

#### SITE: BLDG 125 - SUITE 8:

- +/- 1,800 SF
- 1 Grade Level Door
- +/- 900 SF Office
- 1/2 Bath Restroom

125 & 129 m&m ranch road granbury, tx 76049

SUITE 8 - 1800SF

125 & 129 m&m ranch road granbury, tx 76049