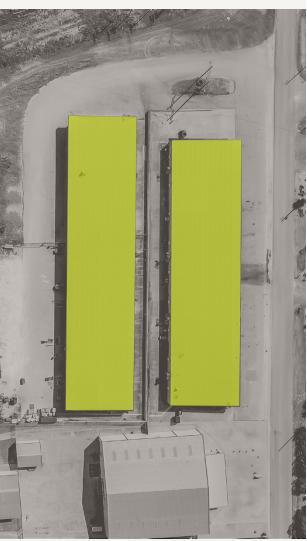

#### SITE: BLDG 125 - SUITE 7:

+/- 1,800 SF

- 1 Grade Level Door
- +/- 900 SF Office
- 1/2 Bath Restroom

#### SITE: BLDG 125 - SUITE 8:

- +/- 1,800 SF
- 1 Grade Level Door
- +/- 900 SF Office
- 1/2 Bath Restroom

125 & 129 m&m ranch road granbury, tx 76049

SUITE 8 - 1800SF

125 & 129 m&m ranch road granbury, tx 76049