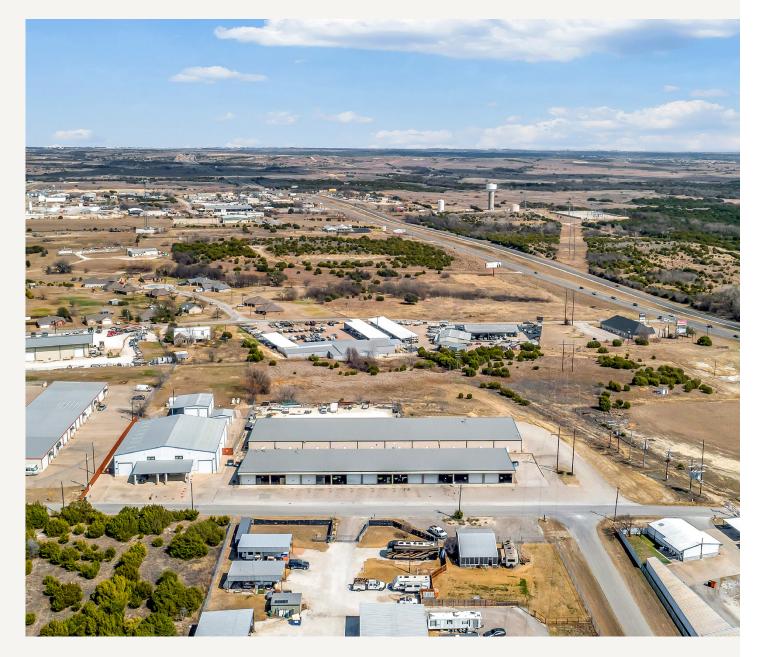

#### LOCATION OVERVIEW

Located in Granbury, TX the subject property boasts a superb infill location within the market. It is located right off of E US Highway 377 with an average traffic count of over 24,000 vehicles daily.

125 & 129 m&m ranch road granbury, tx 76049