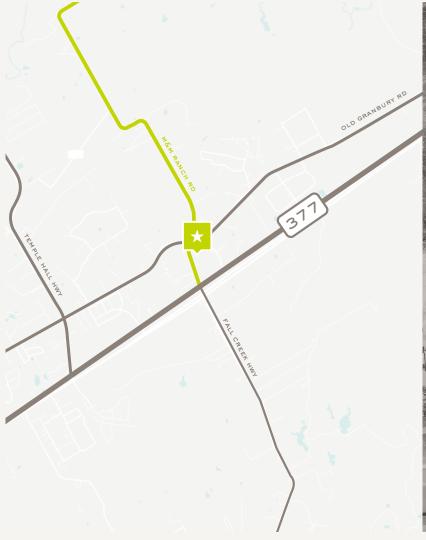

#### LOCATION OVERVIEW

Located in Granbury, TX the subject property boasts a superb infill location within the market. It is located right off of E US Highway 377 with an average traffic count of over 24,000 vehicles daily.