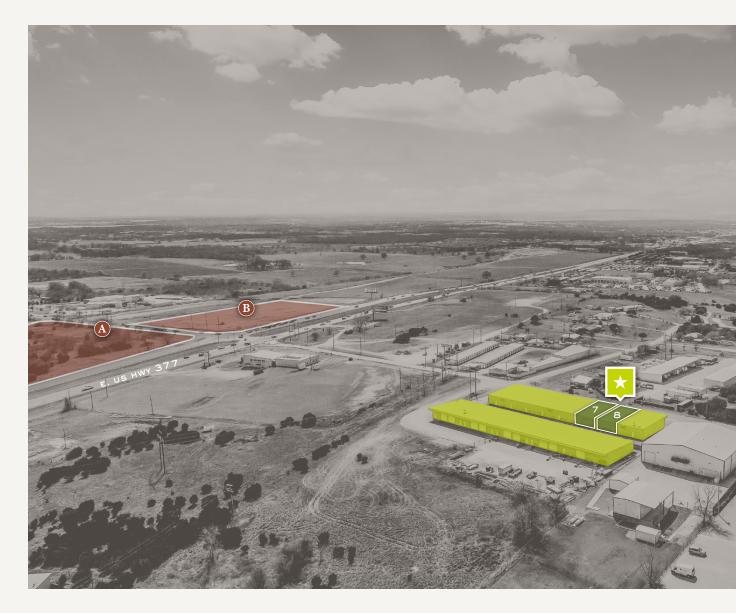

#### SITE: BLDG 125 - SUITE 7:

+/- 1,800 SF

- 1 Grade Level Door
- +/- 900 SF Office
- 1/2 Bath Restroom

#### FUTURE CONSTRUCTION

#### SITE: BLDG 125 - SUITE 8:

- +/- 1,800 SF
- 1 Grade Level Door
- +/- 900 SF Office
- 1/2 Bath Restroom

125 & 129 m&m ranch road granbury, tx 76049

SUITE 8 - 1800SF

125 & 129 m&m ranch road granbury, tx 76049