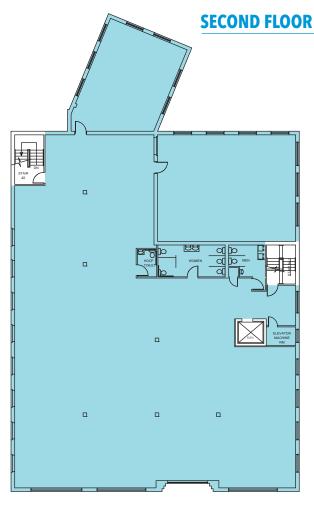

#### **Availability**

Ground ~7,900 RSF 2nd Floor ~10,500 RSF Garage ~715 RSF\*

\*Can be made available

### GROUND ~7,900 SF 2ND FLOOR ~10,500 SF