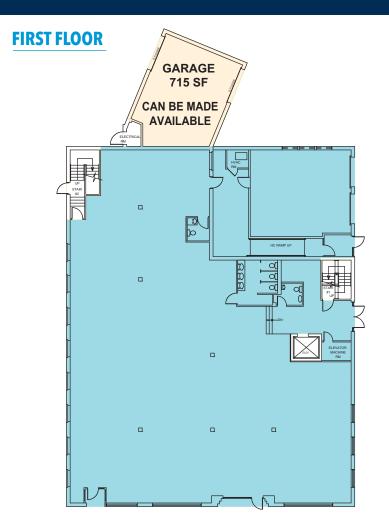

#### **Availability**

Ground ~7,900 RSF 2nd Floor ~10,500 RSF Garage ~715 RSF\*

\*Can be made available

#### **Garage Space**

Existing roll-up door for alternative type uses.

### GROUND ~7,900 SF 2ND FLOOR ~10,500 SF