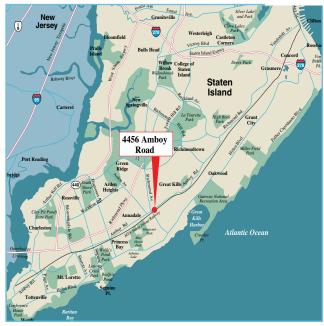

#### **AREA MAP**

#### **Access/Transportation**

Intersection of Amboy Road and Richmond Avenue

One block from the SI Rapid Transit Eltingville Train Station & Bus Routes

**Close Proximity to Major Transportation** 