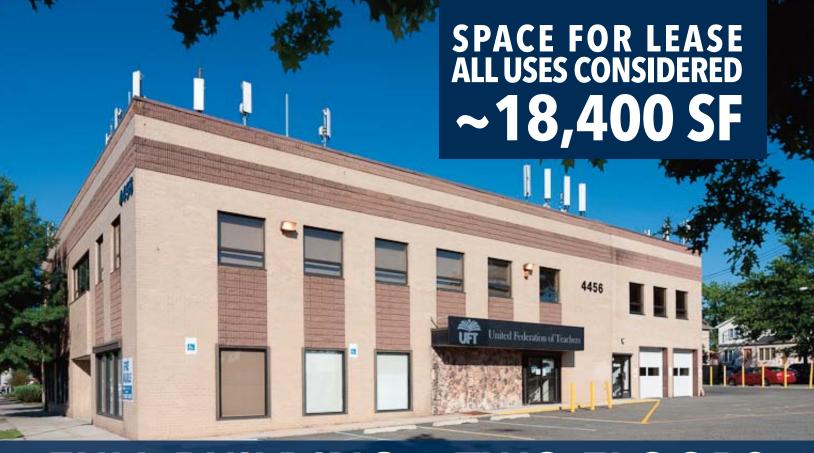

# FULL BUILDING - TWO FLOORS 4456 AMBOY ROAD, STATEN ISLAND, NY 10312

## 4456 AMBOY ROAD STATEN ISLAND, NY 10312

### GROUND ~7,900 SF 2ND FLOOR ~10,500 SF