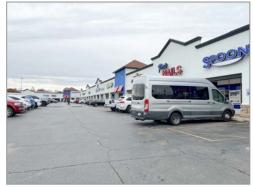

# FOR LEASE: 32,849 SF Anchor Tenant Space THE SHOPS AT ADAMS ROAD | 510 E. Plaza Court, Sand Springs, OK





#### THE SHOPS AT ADAMS ROAD - FOR LEASE

400-540 Plaza Court, Sand Springs, OK 74063















#### PROPERTY HIGHLIGHTS

- VACANT ANCHOR SPACE AVAILABLE: 32,849 SF
- LEASABLE AREA: 98,122 SF
- REMAINING 65,273 SF LEASED
- PARKING LOT PAD SITE DEVELOPMENT POSSIBLE
- EXCELLENT EXPOSURE TO HWY 51/HWY 412 (SAND SPRINGS EXPRESSWAY/KEYSTONE EXPRESSWAY)
- ABUNDANT PARKING
- PROFESSIONALLY MANAGED

| Traffic Count           | INCOG 2022     |
|-------------------------|----------------|
| 45,421 Vehicles per day | Hwy 51/Hwy 412 |

#### **CONTACT: GROVER BAUER, CCIM, SIOR** Office: 918-665-1210

2024 Demographics Source: ESRI 3 Miles 1 Mile 5 Miles **Population** 19,903 5,104 38,137 Households 2,027 7,904 15.244 Average HH Income \$73,644 \$85,191 \$82.916



# BAUER & ASSOCIATES, REALTORS® "A LEADER IN TULSA COMMERCIAL REAL ESTATE SINCE 1979"

Commercial - Industrial - Investment P