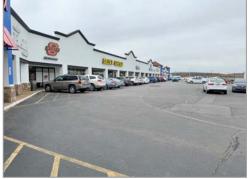

# FOR LEASE: 32,849 SF Anchor Tenant Space THE SHOPS AT ADAMS ROAD | 510 E. Plaza Court, Sand Springs, OK





#### THE SHOPS AT ADAMS ROAD - FOR LEASE

400-540 Plaza Court, Sand Springs, OK 74063















#### PROPERTY HIGHLIGHTS

- VACANT ANCHOR SPACE AVAILABLE: 32,849 SF
- LEASABLE AREA: 98,122 SF
- REMAINING 65,273 SF LEASED
- PARKING LOT PAD SITE DEVELOPMENT POSSIBLE
- EXCELLENT EXPOSURE TO HWY 51/HWY 412 (SAND SPRINGS EXPRESSWAY/KEYSTONE EXPRESSWAY)
- ABUNDANT PARKING
- PROFESSIONALLY MANAGED

| Traffic Count           | INCOG 2022     |
|-------------------------|----------------|
| 45,421 Vehicles per day | Hwy 51/Hwy 412 |

#### **CONTACT: GROVER BAUER, CCIM, SIOR** Office: 918-665-1210

2024 Demographics Source: ESRI 3 Miles 1 Mile 5 Miles **Population** 19,903 5,104 38,137 Households 2,027 7,904 15.244 Average HH Income \$73,644 \$85,191 \$82.916



# BAUER & ASSOCIATES, REALTORS® "A LEADER IN TULSA COMMERCIAL REAL ESTATE SINCE 1979"

Commercial - Industrial - Investment