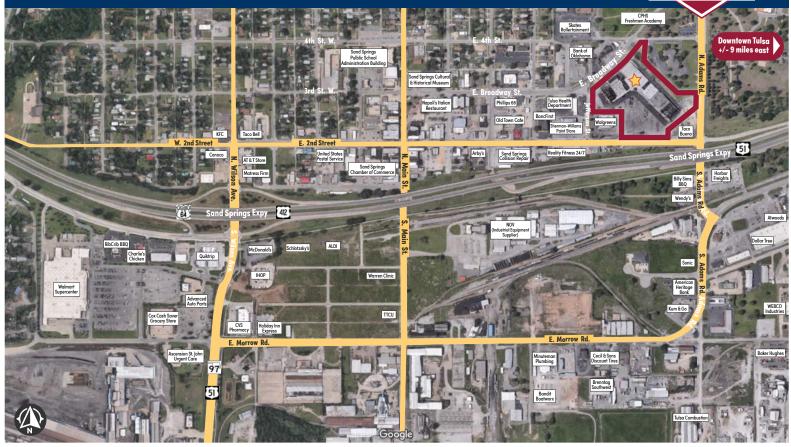

#### THE SHOPS AT ADAMS ROAD

400 - 540 Plaza Court - Sand Springs, OK

#### (S) NEARBY BUSINESSES

HARBOR FREIGHT

WALMART SUPERCENTER

**BANK OF OKLAHOMA** 

SKATES ROLLERTAINMENT

**HOLIDAY INN EXPRESS** 

ASCENSION ST. JOHN URGENT CARE

MCDONALD'S

**QUIKTRIP** 

ADVANCED AUTO PARTS

**ATWOODS** 

**DOLLAR TREE** 