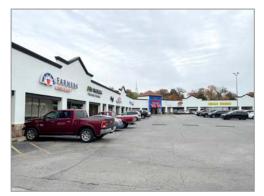

#### THE SHOPS AT ADAMS ROAD

400-540 Plaza Court, Sand Springs, OK 74063

| SUITE | TENANT                    |
|-------|---------------------------|
| 426   | Metro by T-Mobile         |
| 510   | VACANT ANCHOR SPACE       |
| 514   | OSU Medical Center        |
| 520   | Dollar General            |
| 524   | Vapor Maven               |
| 526   | Security Finance of OK    |
| 530   | Spring Dental             |
| 532   | Stanley's Get It Today    |
| 536   | El Patron Cocina Mexicana |
| 538   | Pro Nails                 |
| 540   | Spoon Drug                |
|       |                           |

#### THE SHOPS AT ADAMS ROAD

400 - 540 Plaza Court - Sand Springs, OK