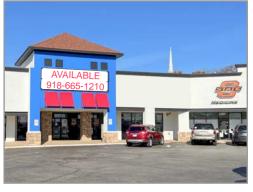

# FOR LEASE: 32,849 SF Anchor Tenant Space THE SHOPS AT ADAMS ROAD | 510 E. Plaza Court, Sand Springs, OK

#### PROPERTY HIGHLIGHTS

- VACANT ANCHOR SPACE AVAILABLE: 32,849 SF
- LEASABLE AREA: 98,122 SF
- REMAINING 65,273 SF LEASED
- PARKING LOT PAD SITE DEVELOPMENT POSSIBLE
- EXCELLENT EXPOSURE TO HWY 51/HWY 412 (SAND SPRINGS EXPRESSWAY/KEYSTONE EXPRESSWAY)
- ABUNDANT PARKING
- PROFESSIONALLY MANAGED

#### THE SHOPS AT ADAMS ROAD

400-540 Plaza Court, Sand Springs, OK 74063

| SUITE | TENANT                    |
|-------|---------------------------|
| 426   | Metro by T-Mobile         |
| 510   | VACANT ANCHOR SPACE       |
| 514   | OSU Medical Center        |
| 520   | Dollar General            |
| 524   | Vapor Maven               |
| 526   | Security Finance of OK    |
| 530   | Spring Dental             |
| 532   | Stanley's Get It Today    |
| 536   | El Patron Cocina Mexicana |
| 538   | Pro Nails                 |
| 540   | Spoon Drug                |
|       |                           |