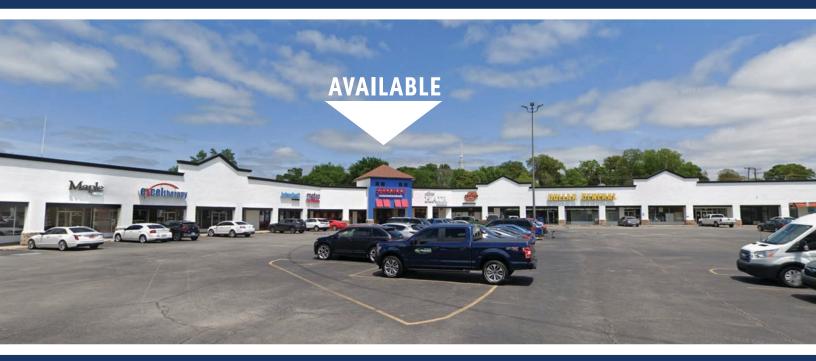

# FOR LEASE: 32,849 SF Anchor Tenant Space THE SHOPS AT ADAMS ROAD | 510 E. Plaza Court, Sand Springs, OK

#### THE SHOPS AT ADAMS ROAD - FOR LEASE

400-540 Plaza Court, Sand Springs, OK 74063

#### PROPERTY HIGHLIGHTS

- VACANT ANCHOR SPACE AVAILABLE: 32,849 SF
- LEASABLE AREA: 98,122 SF
- REMAINING 65,273 SF LEASED
- PARKING LOT PAD SITE DEVELOPMENT POSSIBLE
- EXCELLENT EXPOSURE TO HWY 51/HWY 412 (SAND SPRINGS EXPRESSWAY/KEYSTONE EXPRESSWAY)
- ABUNDANT PARKING
- PROFESSIONALLY MANAGED