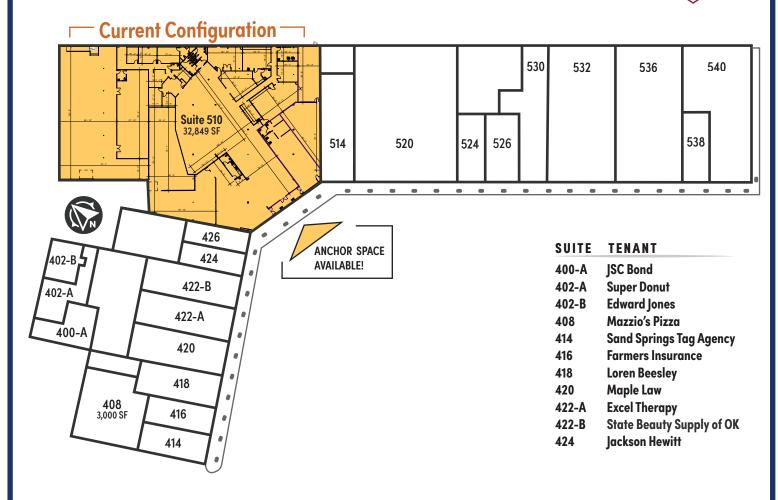

#### PROPERTY HIGHLIGHTS

- VACANT ANCHOR SPACE AVAILABLE: 32,849 SF
- LEASABLE AREA: 98,122 SF
- REMAINING 65,273 SF LEASED
- PARKING LOT PAD SITE DEVELOPMENT POSSIBLE
- EXCELLENT EXPOSURE TO HWY 51/HWY 412 (SAND SPRINGS EXPRESSWAY/KEYSTONE EXPRESSWAY)
- ABUNDANT PARKING
- PROFESSIONALLY MANAGED

#### THE SHOPS AT ADAMS ROAD

400-540 Plaza Court, Sand Springs, OK 74063

| SUITE | TENANT                    |
|-------|---------------------------|
| 426   | Metro by T-Mobile         |
| 510   | VACANT ANCHOR SPACE       |
| 514   | OSU Medical Center        |
| 520   | Dollar General            |
| 524   | Vapor Maven               |
| 526   | Security Finance of OK    |
| 530   | Spring Dental             |
| 532   | Stanley's Get It Today    |
| 536   | El Patron Cocina Mexicana |
| 538   | Pro Nails                 |
| 540   | Spoon Drug                |
|       |                           |