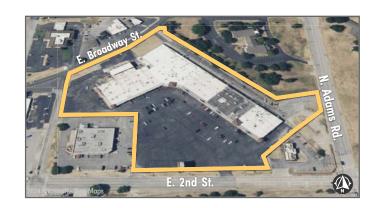

#### PROPERTY HIGHLIGHTS

- VACANT ANCHOR SPACE AVAILABLE: 32,849 SF
- LEASABLE AREA: 98,122 SF
- REMAINING 65,273 SF LEASED
- PARKING LOT PAD SITE DEVELOPMENT POSSIBLE
- EXCELLENT EXPOSURE TO HWY 51/HWY 412 (SAND SPRINGS EXPRESSWAY/KEYSTONE EXPRESSWAY)
- ABUNDANT PARKING
- PROFESSIONALLY MANAGED

#### THE SHOPS AT ADAMS ROAD

400-540 Plaza Court, Sand Springs, OK 74063

| SUITE | TENANT                    |
|-------|---------------------------|
| 426   | Metro by T-Mobile         |
| 510   | VACANT ANCHOR SPACE       |
| 514   | OSU Medical Center        |
| 520   | Dollar General            |
| 524   | Vapor Maven               |
| 526   | Security Finance of OK    |
| 530   | Spring Dental             |
| 532   | Stanley's Get It Today    |
| 536   | El Patron Cocina Mexicana |
| 538   | Pro Nails                 |
| 540   | Spoon Drug                |
|       |                           |

#### THE SHOPS AT ADAMS ROAD

400 - 540 Plaza Court - Sand Springs, OK