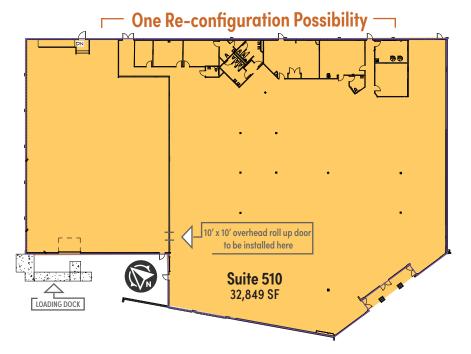

#### PROPERTY HIGHLIGHTS

- VACANT ANCHOR SPACE AVAILABLE: 32,849 SF
- LEASABLE AREA: 98,122 SF
- REMAINING 65,273 SF LEASED
- PARKING LOT PAD SITE DEVELOPMENT POSSIBLE
- EXCELLENT EXPOSURE TO HWY 51/HWY 412 (SAND SPRINGS EXPRESSWAY/KEYSTONE EXPRESSWAY)
- ABUNDANT PARKING
- PROFESSIONALLY MANAGED