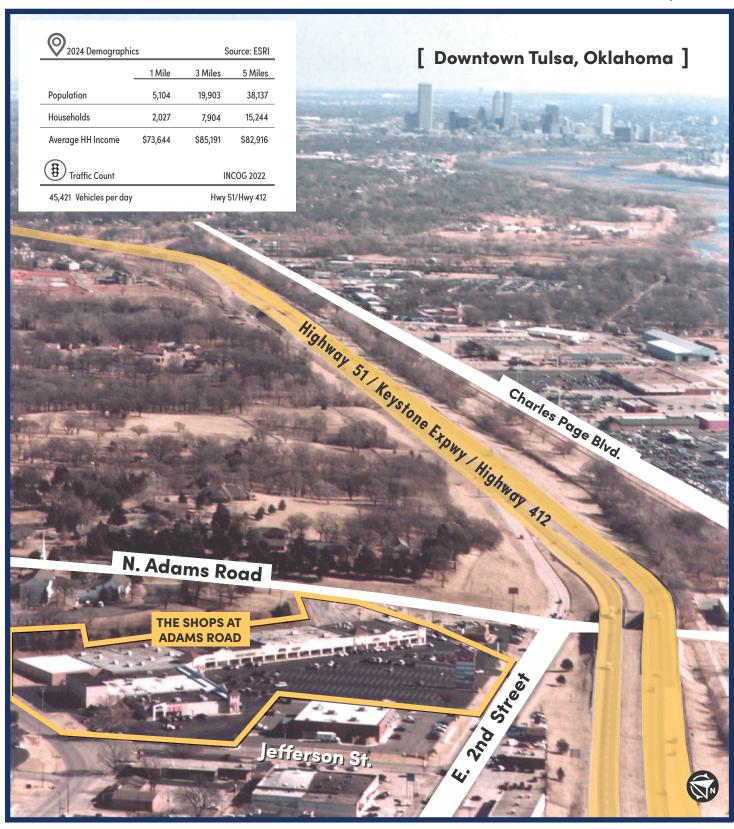

| Traffic Count           | INCOG 2022     |
|-------------------------|----------------|
| 45,421 Vehicles per day | Hwy 51/Hwy 412 |

#### **CONTACT: GROVER BAUER, CCIM, SIOR** Office: 918-665-1210

2024 Demographics Source: ESRI 3 Miles 1 Mile 5 Miles **Population** 19,903 5,104 38,137 Households 2,027 7,904 15.244 Average HH Income \$73,644 \$85,191 \$82.916