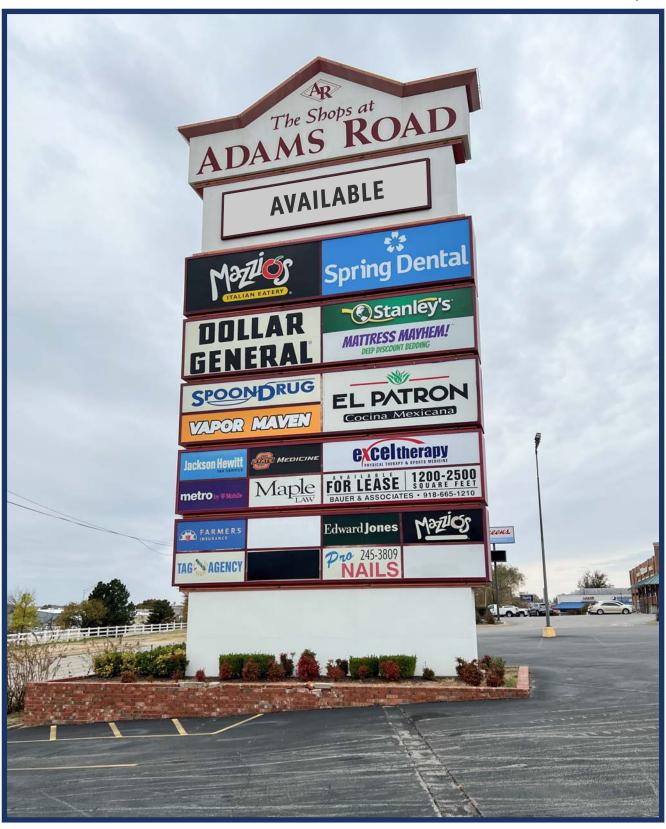

#### THE SHOPS AT ADAMS ROAD

400-540 Plaza Court, Sand Springs, OK 74063

| SUITE | TENANT                    |
|-------|---------------------------|
| 426   | Metro by T-Mobile         |
| 510   | VACANT ANCHOR SPACE       |
| 514   | OSU Medical Center        |
| 520   | Dollar General            |
| 524   | Vapor Maven               |
| 526   | Security Finance of OK    |
| 530   | Spring Dental             |
| 532   | Stanley's Get It Today    |
| 536   | El Patron Cocina Mexicana |
| 538   | Pro Nails                 |
| 540   | Spoon Drug                |
|       |                           |