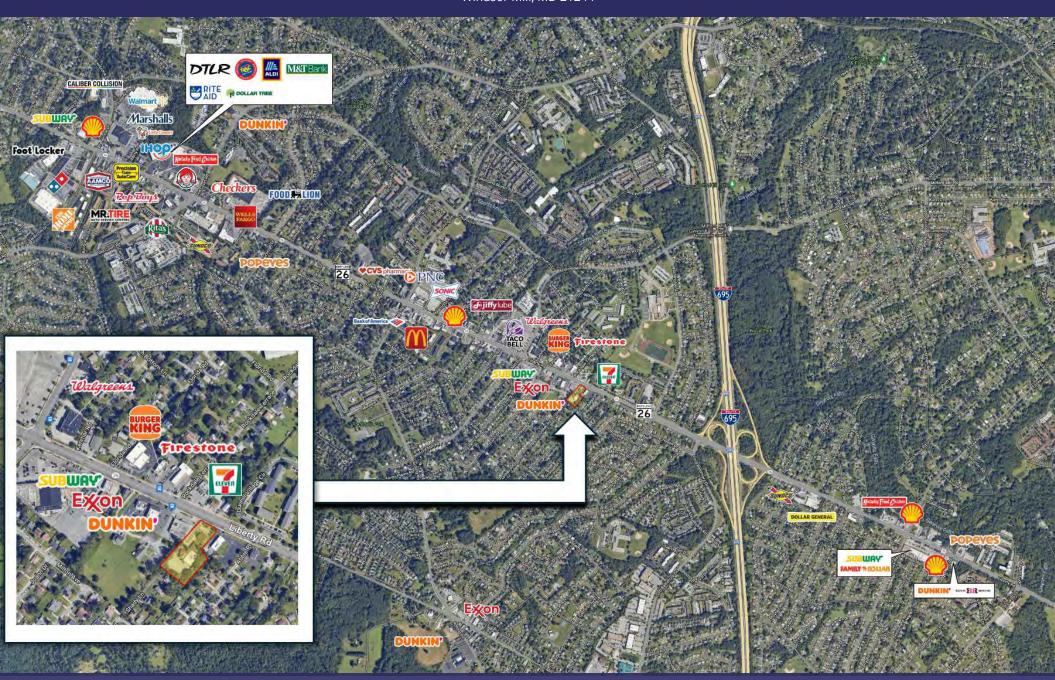

#### **PROPERTY HIGHLIGHTS**

- Ground lease or build-to-suit
- Versatile property suitable for retail, office, or restaurant use
- Ample parking for customers and employees
- High visibility in a strategic location
- +/- 38,625 vehicles/day on Liberty Road
- Easy accessibility

#### **PROPERTY DESCRIPTION**

- Almost 1.5 acres available for lease on busy Liberty Road
- Less than 0.5 miles from I-695 (Baltimore Beltway)
- Option to ground lease or build-to-suit
- Zoned BL

#### **LOCATION DESCRIPTION**

Located on busy Liberty Road, our property offers a prime and easily accessible location, especially for a fast food, retail, or medical clinic use. Conveniently accessible to I-695, our site is passed by almost 40,000 cars per day.