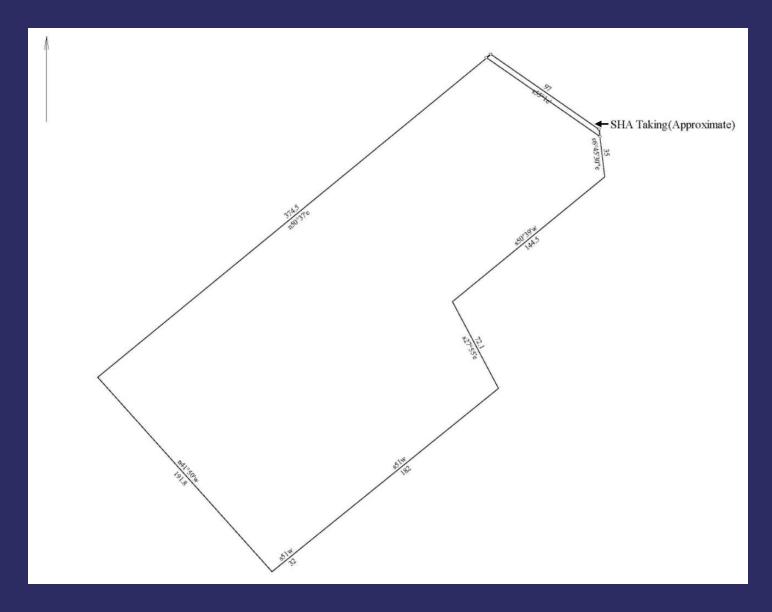

#### **PROPERTY DESCRIPTION**

- Almost 1.5 acres available for lease on busy Liberty Road
- Less than 0.5 miles from I-695 (Baltimore Beltway)
- Option to ground lease or build-to-suit
- Zoned BL