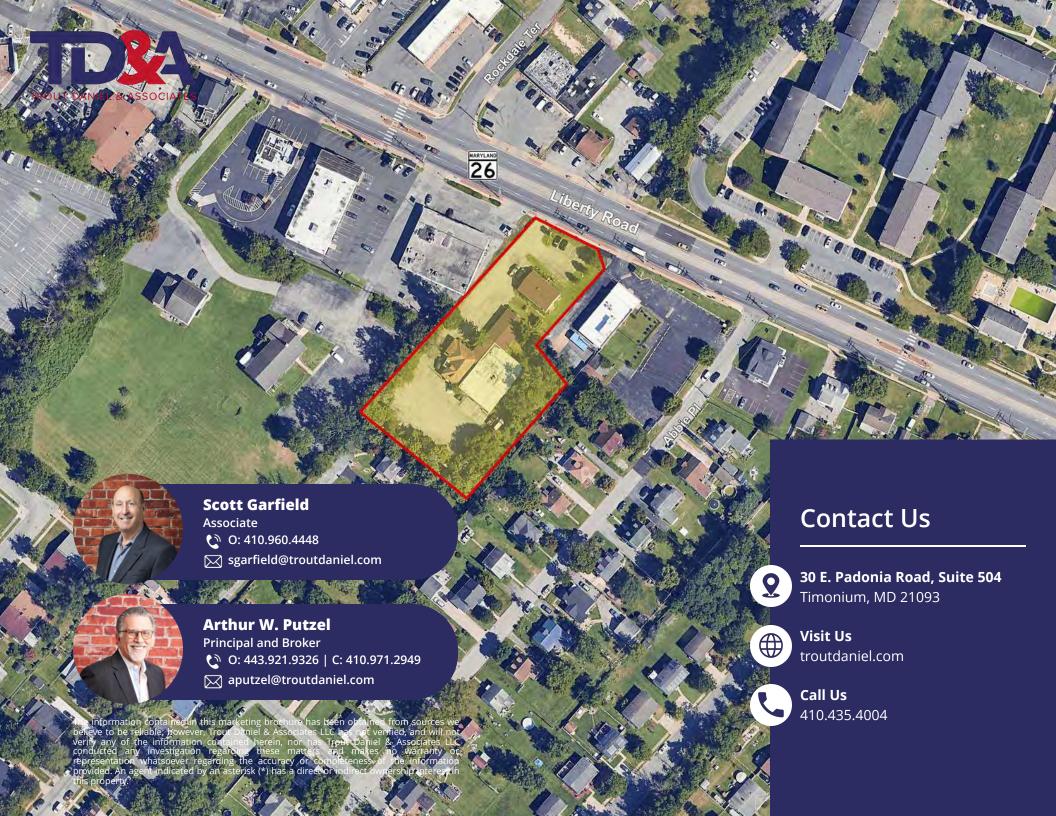

#### **PROPERTY DESCRIPTION**

- Almost 1.5 acres available for lease on busy Liberty Road
- Less than 0.5 miles from I-695 (Baltimore Beltway)
- Option to ground lease or build-to-suit
- Zoned BL

#### **LOCATION DESCRIPTION**

Located on busy Liberty Road, our property offers a prime and easily accessible location, especially for a fast food, retail, or medical clinic use. Conveniently accessible to I-695, our site is passed by almost 40,000 cars per day.