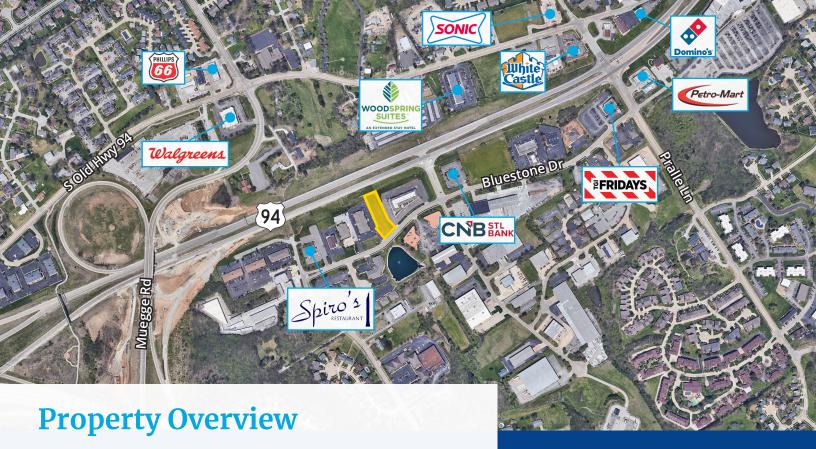

## Colliers

101 South Hanley Road Suite 1400 St. Louis, MO 63105 +1 314 863 4447 colliers.com/stlouis

Lot 3 Blanchette Business Park St. Charles, MO 63303

- Approximately 1.21 AC lot
- Great visibility to Highway 94
- Great ingress and egress to Highway 94 via lighted intersection at Portwest Drive
- Contact broker for pricing