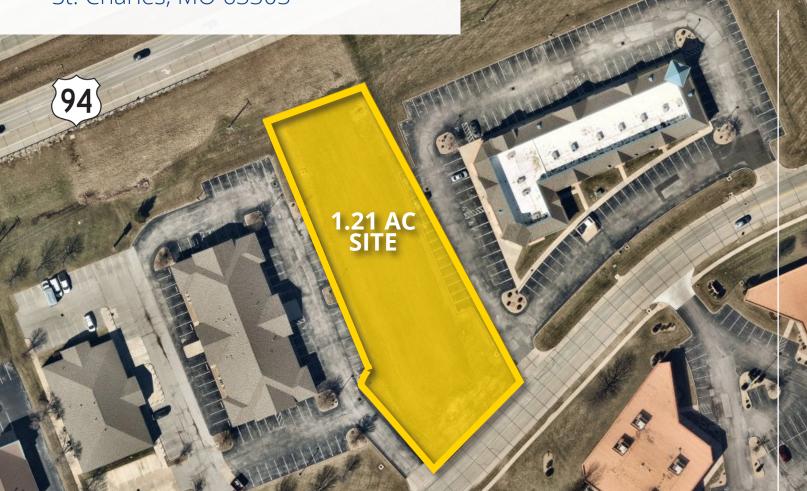

## Colliers

101 South Hanley Road Suite 1400 St. Louis, MO 63105 +1 314 863 4447 colliers.com/stlouis

Lot 3 Blanchette Business Park St. Charles, MO 63303

- Approximately 1.21 AC lot
- Great visibility to Highway 94
- Great ingress and egress to Highway 94 via lighted intersection at Portwest Drive
- Contact broker for pricing