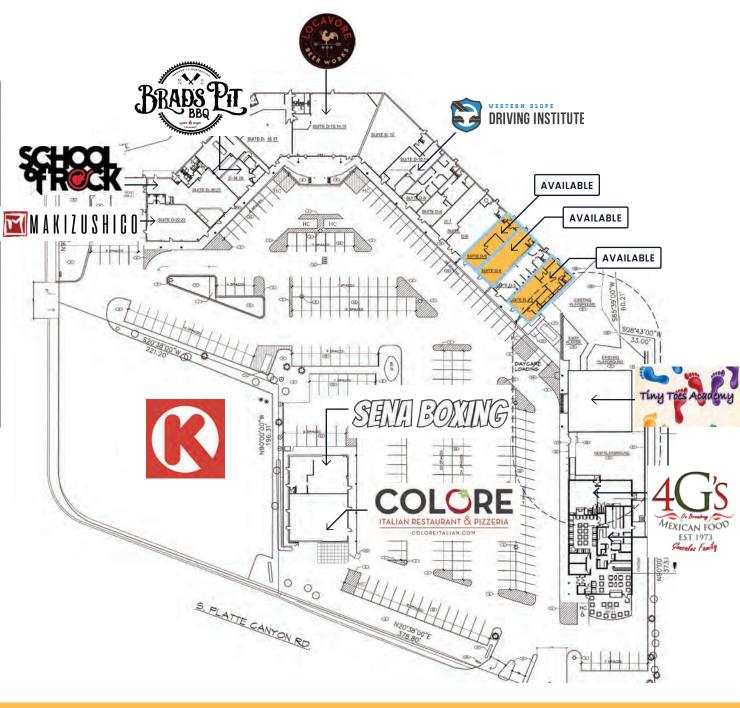

## SUITE AVAILABILITY

| Unit     | Tenant                          | Size (SF) |
|----------|---------------------------------|-----------|
| D 22, 23 | MAKIZUSHICO                     | 1,926 SF  |
| D 20, 21 | SCHOOL OF ROCK                  | 2,846 SF  |
| D 11-17  | LOCAVORE BEER WORKS             | 8,255 SF  |
| D 18-19  | BRAD'S BBQ                      | 2,650 SF  |
| D 10     | WESTERN SLOPE DRIVING INSTITUTE | 1,621 SF  |
| D 9      | DENTIST                         | 1,197     |
| D 8      | COLUMBINE NAIL & SPA            | 1,187 SF  |
| D 7      | BACK EAST HOME                  | 998 SF    |
| D 6      | CLEANERS                        | 1,426 SF  |
| D 5      | AVAILABLE                       | 1,139 SF  |
| D 4      | AVAILABLE                       | 1,259 SF  |
| D 3      | ASPEN BLINDS                    | 1,129 SF  |
| D 1,2    | AVAILABLE                       | 1,733 SF  |
| PAD A-1  | COLORE ITALIAN RESTAURANT       | 2,527 SF  |
| PAD A-2  | SENA BOXING                     | 2,105 SF  |
| PAD B-1  | 4G'S MEXICAN RESTAURANT         | 4,601 SF  |
| PAD B-2  | TINY TOES ACADEMY               | 1,780 SF  |
| PAD C    | TINY TOES ACADEMY               | 3,460 SF  |