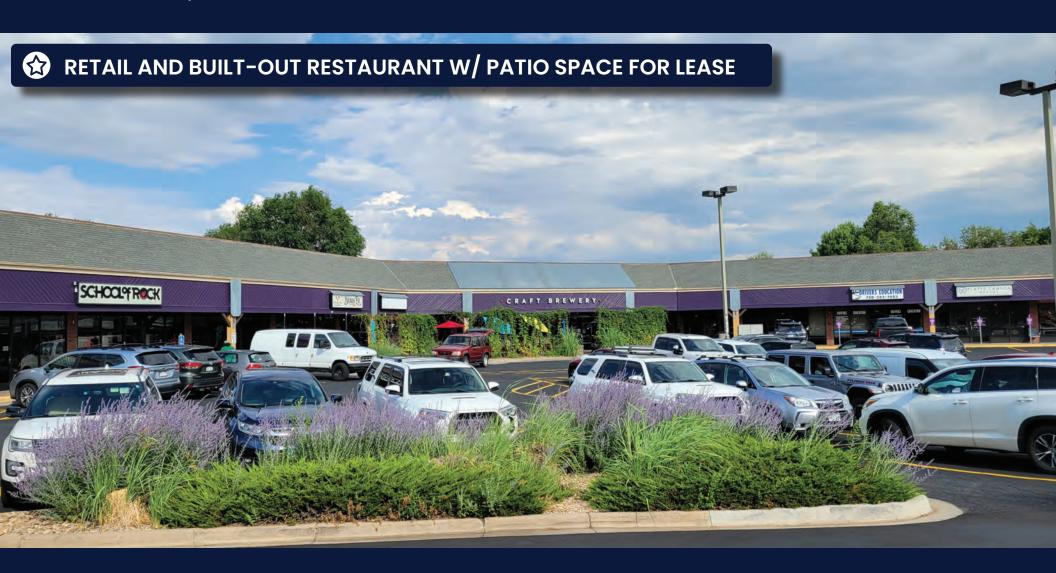

#### **PROPERTY OVERVIEW**

The Shoppes at Columbine Valley is an established 43,539 square foot neighborhood retail center on the very busy SE corner of Platte Canyon Road & W. Bowles Ave. Easy Access to both C-470 & S. Santa Fe Drive. On the going to work side of the intersection with abundant commuter traffic. Multiple luxury residential communities surround the property in a very high demographic and desirable area for both residents and businesses. The center has a strong and mixed co-tenancy bringing in consumers for a variety of goods and services. Offers negotiable rates & tenant improvements, along with LED and monuments signage available & storefront signage already in place for tenants. Hands-on, experienced retail ownership. Property recently painted and parking lot sealed Summer 2024. Other tenants include School of Rock, Makizushico, Locavore Beer Works, Western Slope Driving School, Dentist, Cleaners, Sena Boxing, Nail Salon, Tiny Toes Academy, Brad's Pit BBQ, Back East Home, Aspen Blinds, Colore Italian Restaurant, and Garden of the Paws.