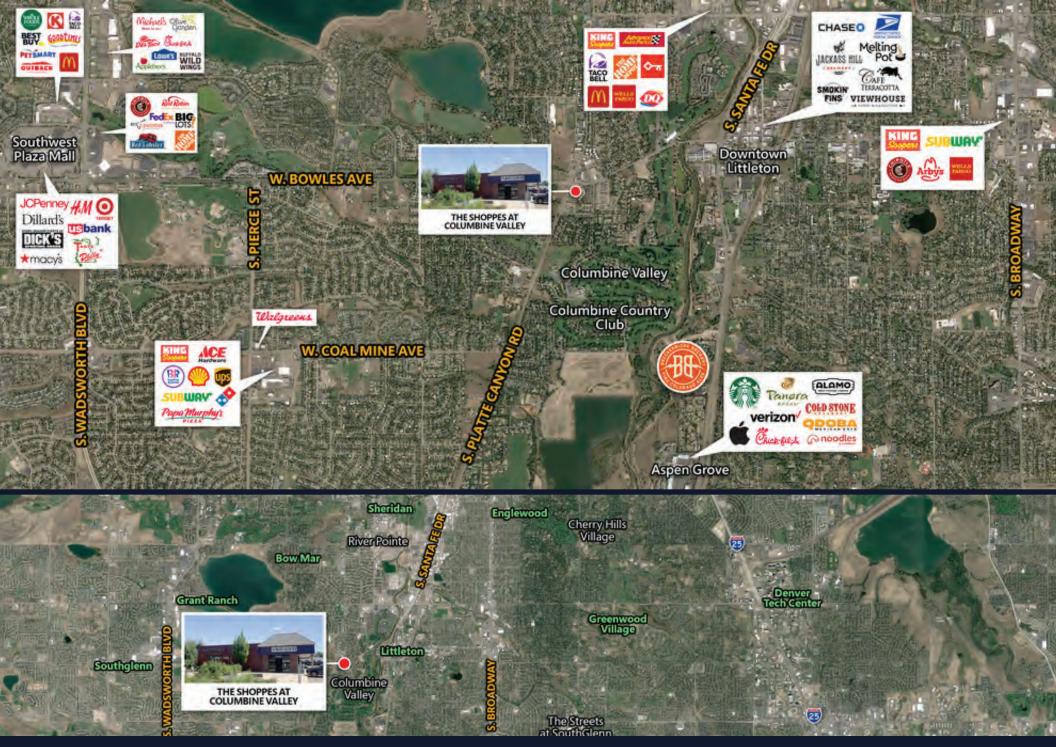

### PROPERTY **HIGHLIGHTS**

#### **PROPERTY OVERVIEW**

The Shoppes at Columbine Valley is an established 43,539 square foot neighborhood retail center on the very busy SE corner of Platte Canyon Road & W. Bowles Ave. Easy Access to both C-470 & S. Santa Fe Drive. On the going to work side of the intersection with abundant commuter traffic. Multiple luxury residential communities surround the property in a very high demographic and desirable area for both residents and businesses. The center has a strong and mixed co-tenancy bringing in consumers for a variety of goods and services. Offers negotiable rates & tenant improvements, along with LED and monuments signage available & storefront signage already in place for tenants. Hands-on, experienced retail ownership. Property recently painted and parking lot sealed Summer 2024. Other tenants include School of Rock, Makizushico, Locavore Beer Works, Western Slope Driving School, Dentist, Cleaners, Sena Boxing, Nail Salon, Tiny Toes Academy, Brad's Pit BBQ, Back East Home, Aspen Blinds, Colore Italian Restaurant, and Garden of the Paws.