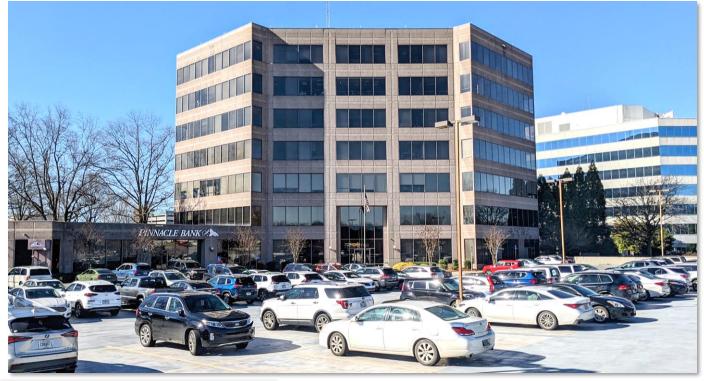

#### **Property Overview**

Gateway Professional Center is a Class-A office building located in the center of the financial district. The building has set the standard for office buildings in Gainesville! Offering excellent visibility and walkability to downtown Gainesville. Full length thermal exterior windows, after hours security card access, and 130 free covered spaces and 200 free surface spaces for parking. The building offers superior functionally, two means of ingress and egress to the office building, expansive window line, floor plates easily adaptable for single or multi-tenant occupancy, premium quality flooring, wall coverings and trims in common areas. Downtown Gainesville was recently named Georgia's fastest growing city. To learn more about Gainesville, GA Click Here. Call for more info!