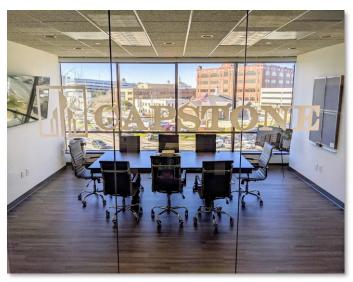

#### **Property Overview**

Gateway Professional Center is a Class-A office building located in the center of the financial district. The building has set the standard for office buildings in Gainesville! Offering excellent visibility and walkability to downtown Gainesville. Full length thermal exterior windows, after hours security card access, and 130 free covered spaces and 200 free surface spaces for parking. The building offers superior functionally, two means of ingress and egress to the office building, expansive window line, floor plates easily adaptable for single or multi-tenant occupancy, premium quality flooring, wall coverings and trims in common areas. Downtown Gainesville was recently named Georgia's fastest growing city. To learn more about Gainesville, GA Click Here. Call for more info!