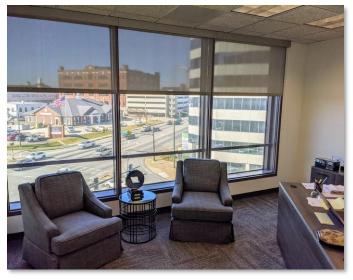

#### **Property Overview**

Gateway Professional Center is a Class-A office building located in the center of the financial district. The building has set the standard for office buildings in Gainesville! Offering excellent visibility and walkability to downtown Gainesville. Full length thermal exterior windows, after hours security card access, and 130 free covered spaces and 200 free surface spaces for parking. The building offers superior functionally, two means of ingress and egress to the office building, expansive window line, floor plates easily adaptable for single or multi-tenant occupancy, premium quality flooring, wall coverings and trims in common areas. Downtown Gainesville was recently named Georgia's fastest growing city. To learn more about Gainesville, GA Click Here. Call for more info!