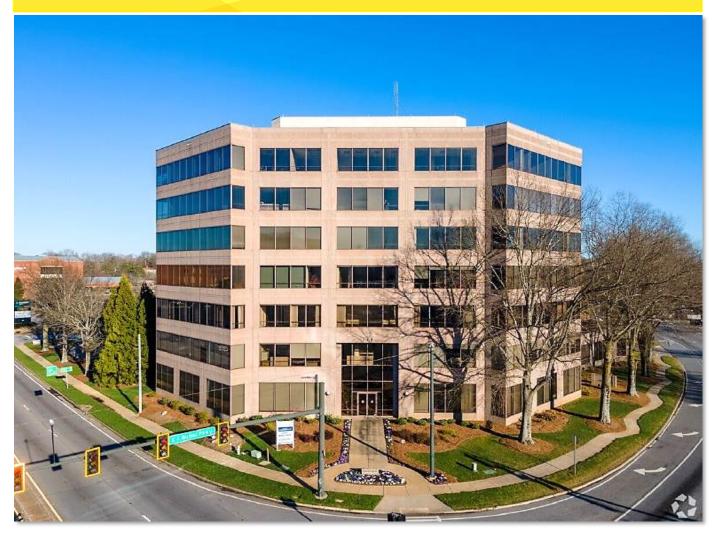

# OFFICE FOR LEASE

340 Jesse Jewell Pkwy, Gainesville, GA 30501 Gateway Professional Center

## **OFFICE SPACE**

340 Jesse Jewell Pkwy, Gainesville, GA 30501 Gateway Professional Center

#### **Property Overview**

Gateway Professional Center is a Class-A office building located in the center of the financial district. The building has set the standard for office buildings in Gainesville! Offering excellent visibility and walkability to downtown Gainesville. Full length thermal exterior windows, after hours security card access, and 130 free covered spaces and 200 free surface spaces for parking. The building offers superior functionally, two means of ingress and egress to the office building, expansive window line, floor plates easily adaptable for single or multi-tenant occupancy, premium quality flooring, wall coverings and trims in common areas. Downtown Gainesville was recently named Georgia's fastest growing city. To learn more about Gainesville, GA Click Here. Call for more info!