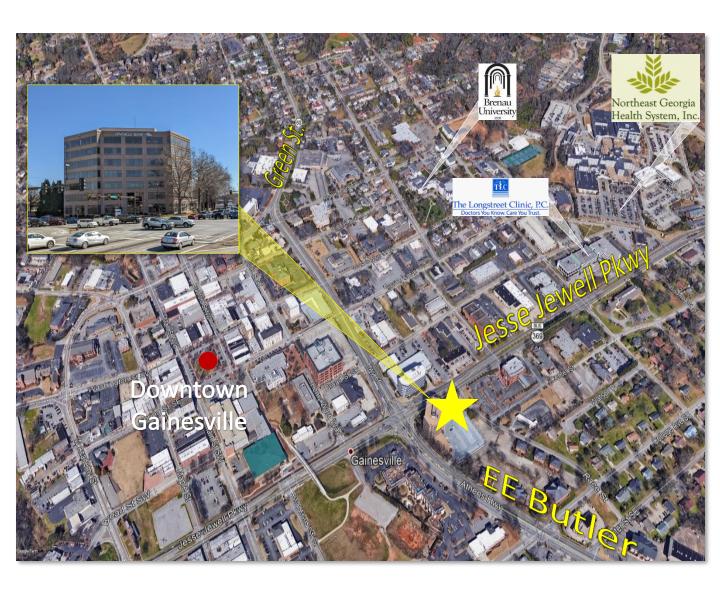

### DOWNTOWN GAINESVILLE BUSINESS DISTRICT

Norton Commercial & Acreage Group, LLC 434 Green Street Gainesville, GA 30501 770.297.4800 (Main) 470.691.0105 (Fax)

www.NortonCommercial.com

#### **Property Overview**

Gateway Professional Center is a Class-A office building located in the center of the financial district. The building has set the standard for office buildings in Gainesville! Offering excellent visibility and walkability to downtown Gainesville. Full length thermal exterior windows, after hours security card access, and 130 free covered spaces and 200 free surface spaces for parking. The building offers superior functionally, two means of ingress and egress to the office building, expansive window line, floor plates easily adaptable for single or multi-tenant occupancy, premium quality flooring, wall coverings and trims in common areas. Downtown Gainesville was recently named Georgia's fastest growing city. To learn more about Gainesville, GA Click Here. Call for more info!