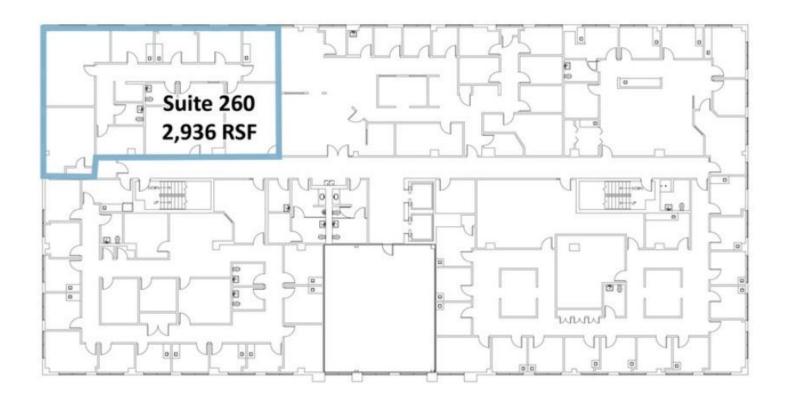

## PROPERTY SUMMARY

Lease Rate: \$23.00 SF/yr (NNN)

Available SF: 2,936 SF

Building Size: 50,055

Zoning: PD

Market: Bradenton-Sarasota-Venice

Submarket: Lakewood Ranch

Presented By: STEVE HORN, CCIM 941.906.8688 x107 steve@ian-black.com