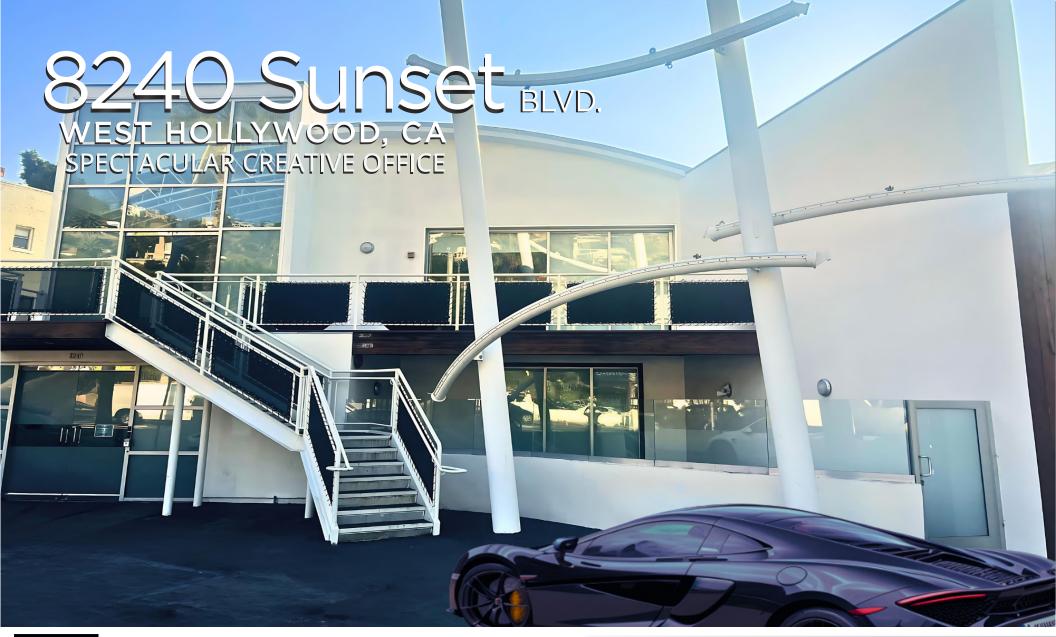

# **FOR LEASE**

± 13,664 RSF FULLY-IMPROVED, MOVE-IN READY

# **PROPERTY DETAILS**

Presenting a prime leasing opportunity at 8240 W Sunset Boulevard, Los Angeles, CA 90046, this building offers 13,664 rentable square feet in the sought-after West Hollywood market on the iconic Sunset Strip. This newly available space is ideally suited for innovative businesses, boasting a below market rate and abundant free parking. Elevate your workspace in the heart of the vibrant Sunset Strip with this exceptional leasing opportunity.

## **Premier Location:**

Situated on the renowned Sunset Strip, 8240 W Sunset Boulevard offers a prestigious address in the heart of West Hollywood's creative hub.

#### Private Outdoor Patio:

Enhance your work environment with exclusive access to a private outdoor patio area, allowing for refreshing breaks and informal meetings in a relaxed setting. No additional charge.

## Abundant Natural Light:

Large windows flood the interior with natural light, creating an energizing and inspiring atmosphere