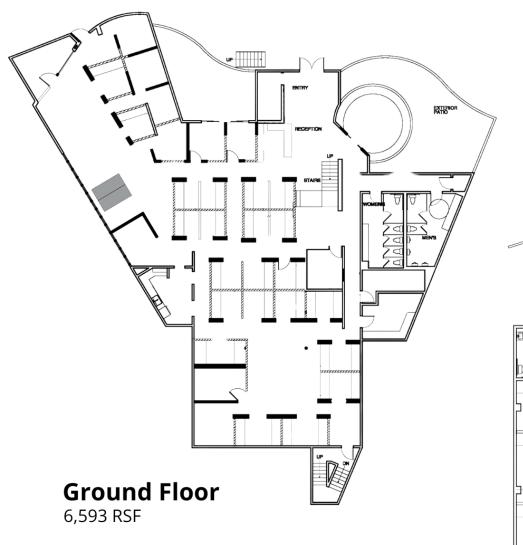

to a private outdoor patio area, allowing for refreshing breaks and informal meetings in a relaxed setting. No additional charge.

## Abundant Natural Light:

Large windows flood the interior with natural light, creating an energizing and inspiring atmosphere

## Secure Parking Facilities:

Enjoy the convenience of abundant on-site parking, providing hassle-free accessibility for both employees and clients.

#### Modern Amenities:

Equipped with state-of-the-art facilities and modern infrastructure, the space is designed to meet the demands of contemporary businesses.

# Proximity to Entertainment and Dining:

Take advantage of being surrounded by world-class entertainment venues and upscale dining options, perfect for networking and client meetings.

# **PLAT MAP**



# **FLOOR PLANS**



# **Second Floor**

4,068 RSF

5 5 5



Lower Level 3,003 RSF

# **PROPERTY PHOTOS**