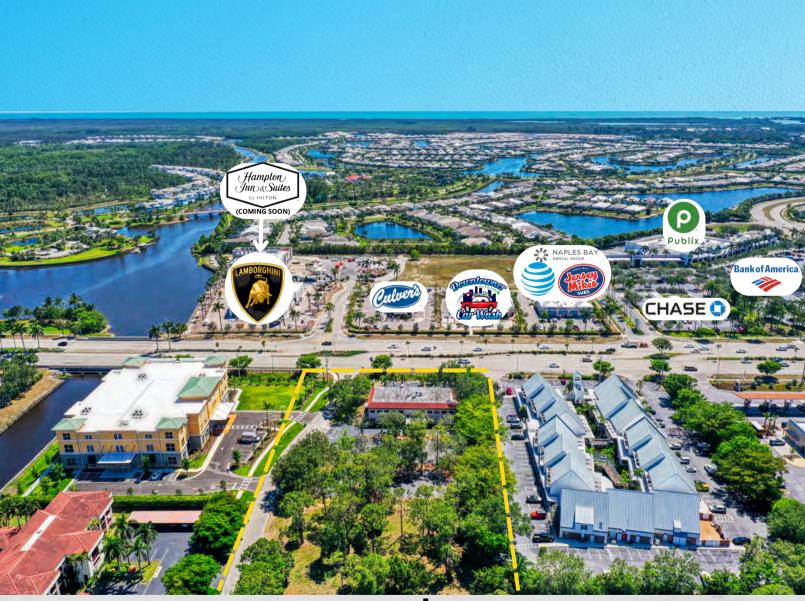

Almost two acres in the middle of the rapidly growing area of East Naples. Located just east of the major intersection of Tamiami Trail East & Rattlesnake Hammock Road. Highway frontage with an access road to Rattlesnake Hammock. The property has an existing 11,800 SF former bank building that can be used or scraped for new development. Owner will entertain a land lease or build-to-suit and will split the property as needed.