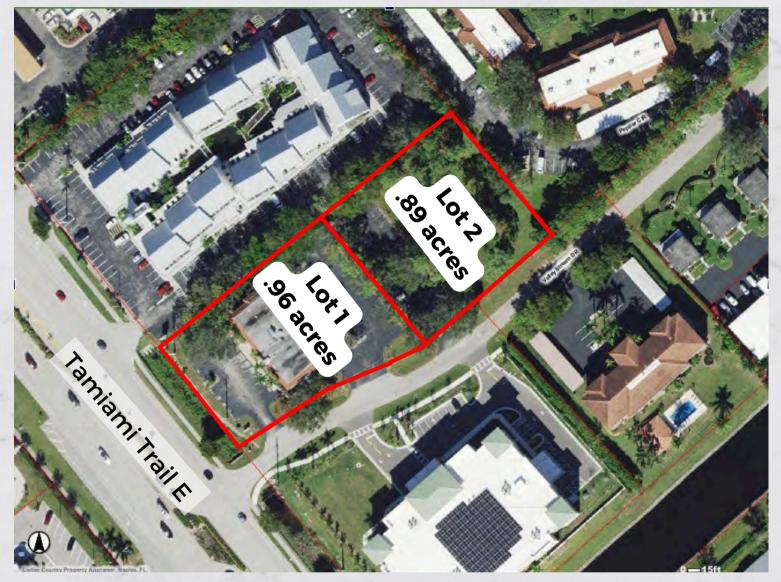

Almost two acres in the middle of the rapidly growing area of East Naples. Located just east of the major intersection of Tamiami Trail East & Rattlesnake Hammock Road. Highway frontage with an access road to Rattlesnake Hammock. The property has an existing 11,800 SF former bank building that can be used or scraped for new development. Owner will entertain a land lease or build-to-suit and will split the property as needed.