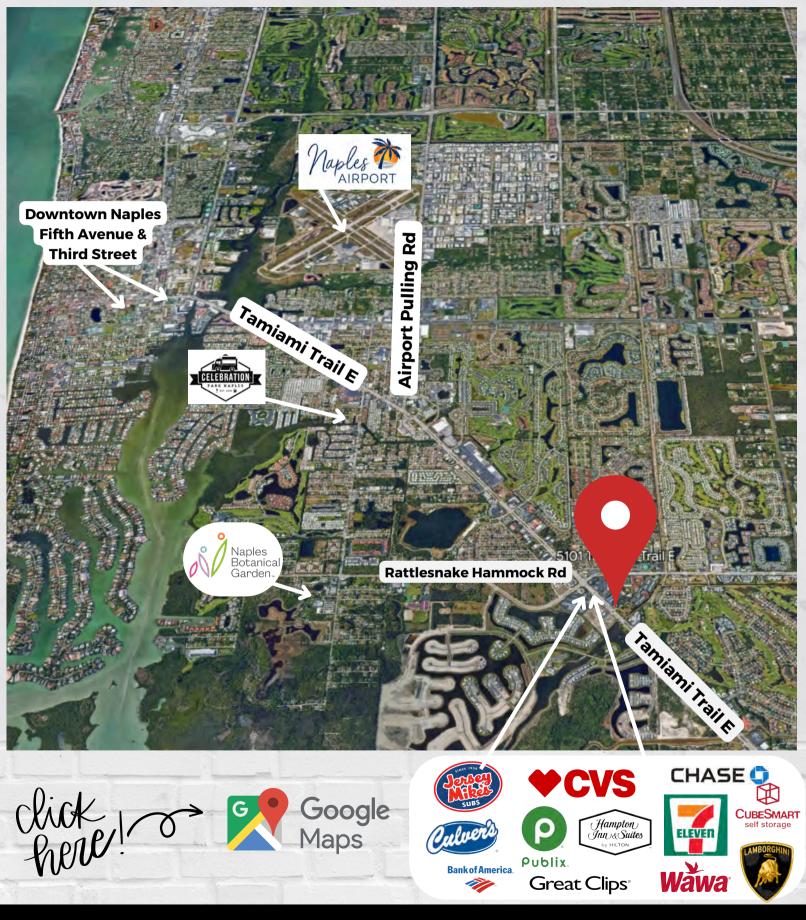

Almost two acres in the middle of the rapidly growing area of East Naples. Located just east of the major intersection of Tamiami Trail East & Rattlesnake Hammock Road. Highway frontage with an access road to Rattlesnake Hammock. The property has an existing 11,800 SF former bank building that can be used or scraped for new development. Owner will entertain a land lease or build-to-suit and will split the property as needed.

### 5101 Tamiami Trail E | Naples, Florida 34113

| DEMOGRAPHICS<br>(2024)     | 1 MILE                                                                                  | 3 MILES   | 5 MILES   |
|----------------------------|-----------------------------------------------------------------------------------------|-----------|-----------|
| Est. Population            | 7,572                                                                                   | 50,447    | 100,549   |
| Est. Avg. Household Income | \$106,130                                                                               | \$104,207 | \$116,172 |
| 2023 AADT Traffic Count    | 47,000 cars on Tamiami Trail East,<br>21,500 cars on Rattlesnake Hammock Road<br>daily. |           |           |