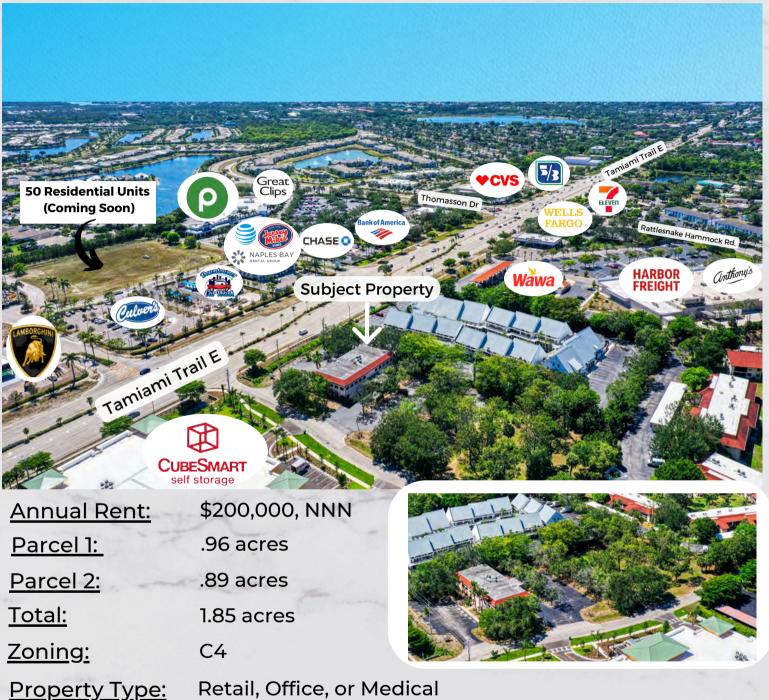

#### Investment LAND LEASE OR BUILD TO SUIT **Properties** Corporation

5101 Tamiami Trail E | Naples, Florida 34113

With FXISTING 11,800 SF Office Building to be Used or Demolished

Retail, Office, or Medical

Almost two acres in the middle of the rapidly growing area of East Naples. Located just east of the major intersection of Tamiami Trail East & Rattlesnake Hammock Road. Highway frontage with an access road to Rattlesnake Hammock. The property has an existing 11,800 SF former bank building that can be used or scraped for new development. Owner will entertain a land lease or build-to-suit and will split the property as needed.