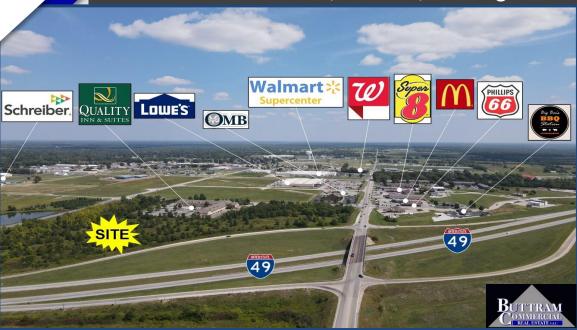

### PROPERTY INFORMATION:

11 Acre Interstate Highway Frontage, at major I-49 interchange at south entrance to major retail in Carthage (Lowe's, Wal Mart Supercenter, Walgreens and many QSR's. Adjacent to new QuikTrip Travel Center, under construction.