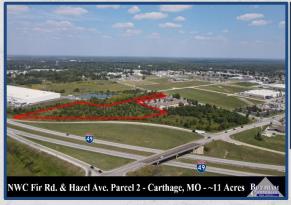

# NEC Fir Rd & Hazel Ave, Parcel 2, Carthage MO

### PROPERTY INFORMATION:

11 Acre Interstate Highway Frontage, at major I-49 interchange at south entrance to major retail in Carthage (Lowe's, Wal Mart Supercenter, Walgreens and many QSR's. Adjacent to new QuikTrip Travel Center, under construction.

### **GENERAL INFORMATION:**

PRICE: \$650,000

LOT SIZE: 11 Acres

PRICE PER ACRE: \$59,091

PROPERTY TYPE: Land

PROPOSED USE: Commercial