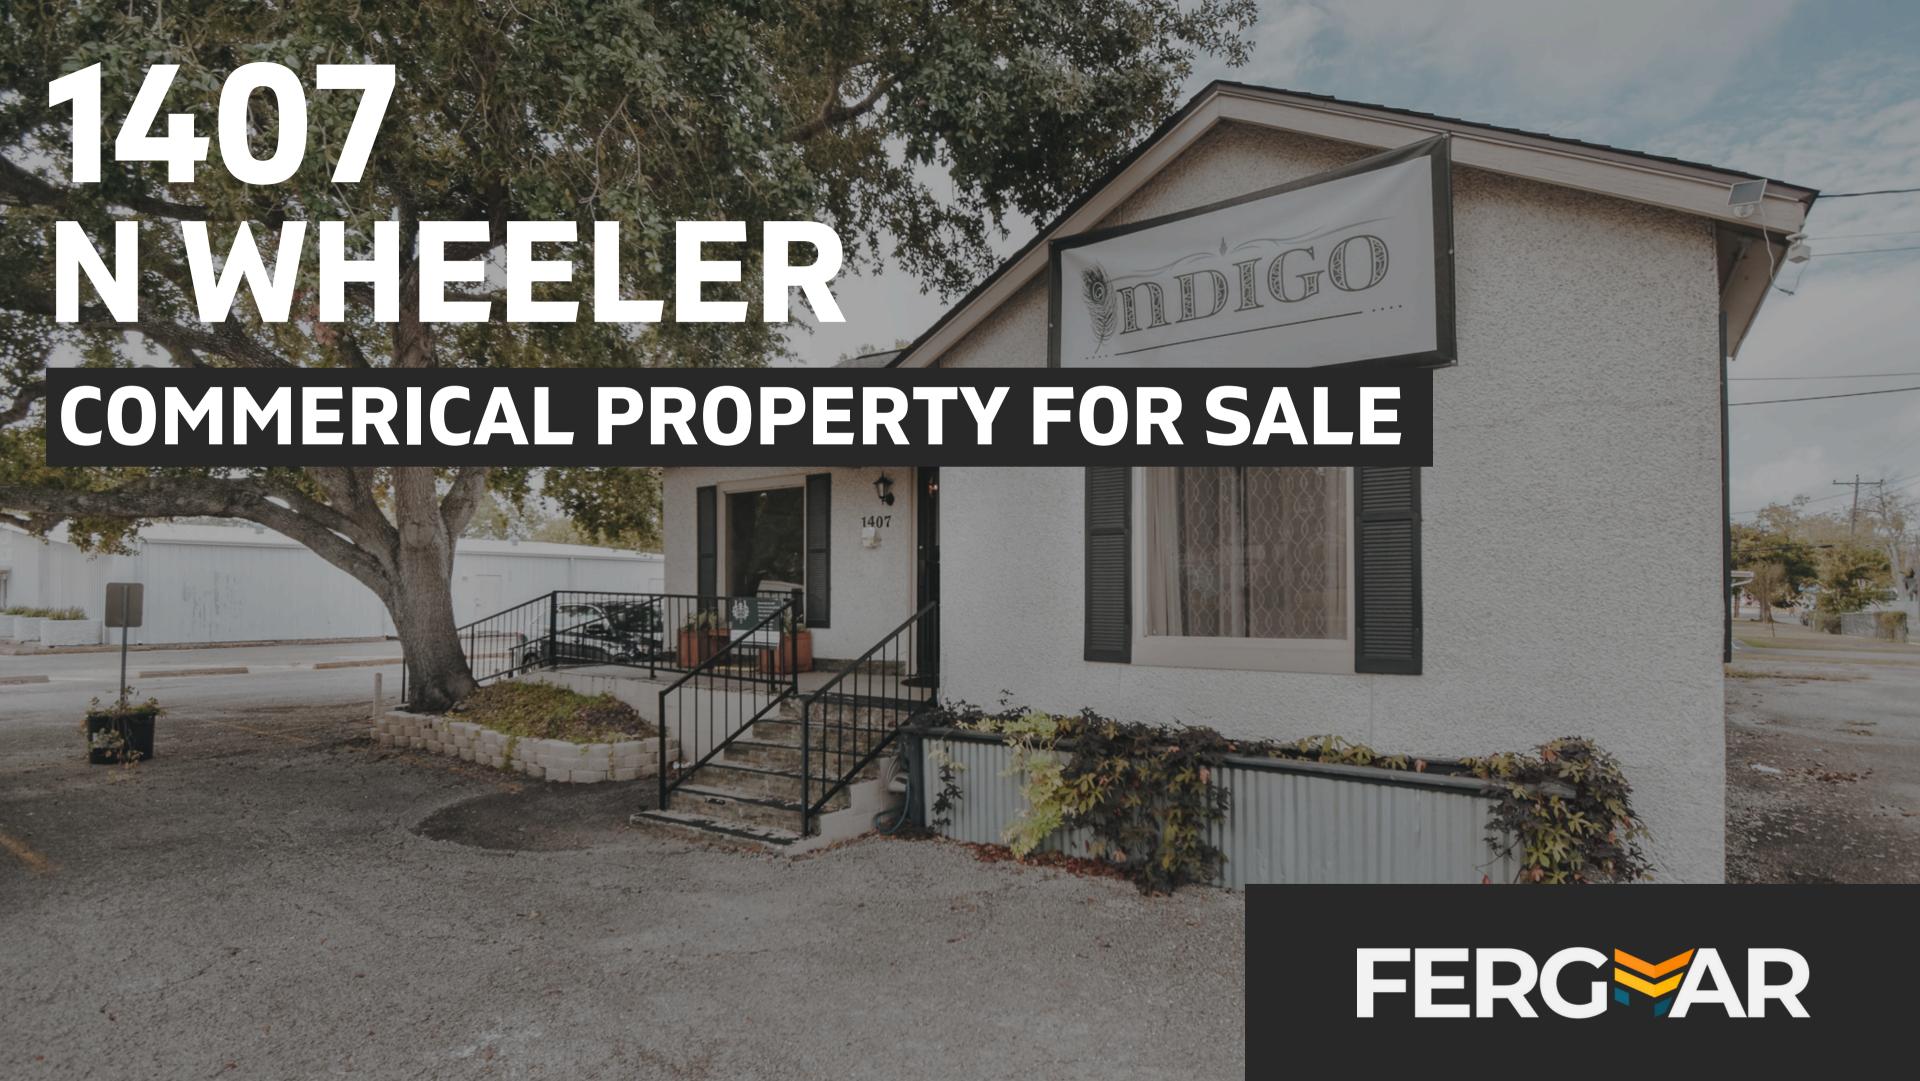

## ABOUTTHE PROPERTY

Situated on a generous 0.30-acre corner lot near desirable downtown Victoria, 1404 N Wheeler offers endless potential for businesses or buyers looking to create a stunning home. Positioned between North Navarro and North Main Street, this property features ample parking, a welcoming lobby, 8 versatile office/special use rooms, and 2 full bathrooms, providing all the essentials for a thriving business. With its prime location and spacious layout, this property could also be beautifully converted back into a gorgeous residence, blending historic charm with modern convenience. Explore the possibilities this unique property has to offer!