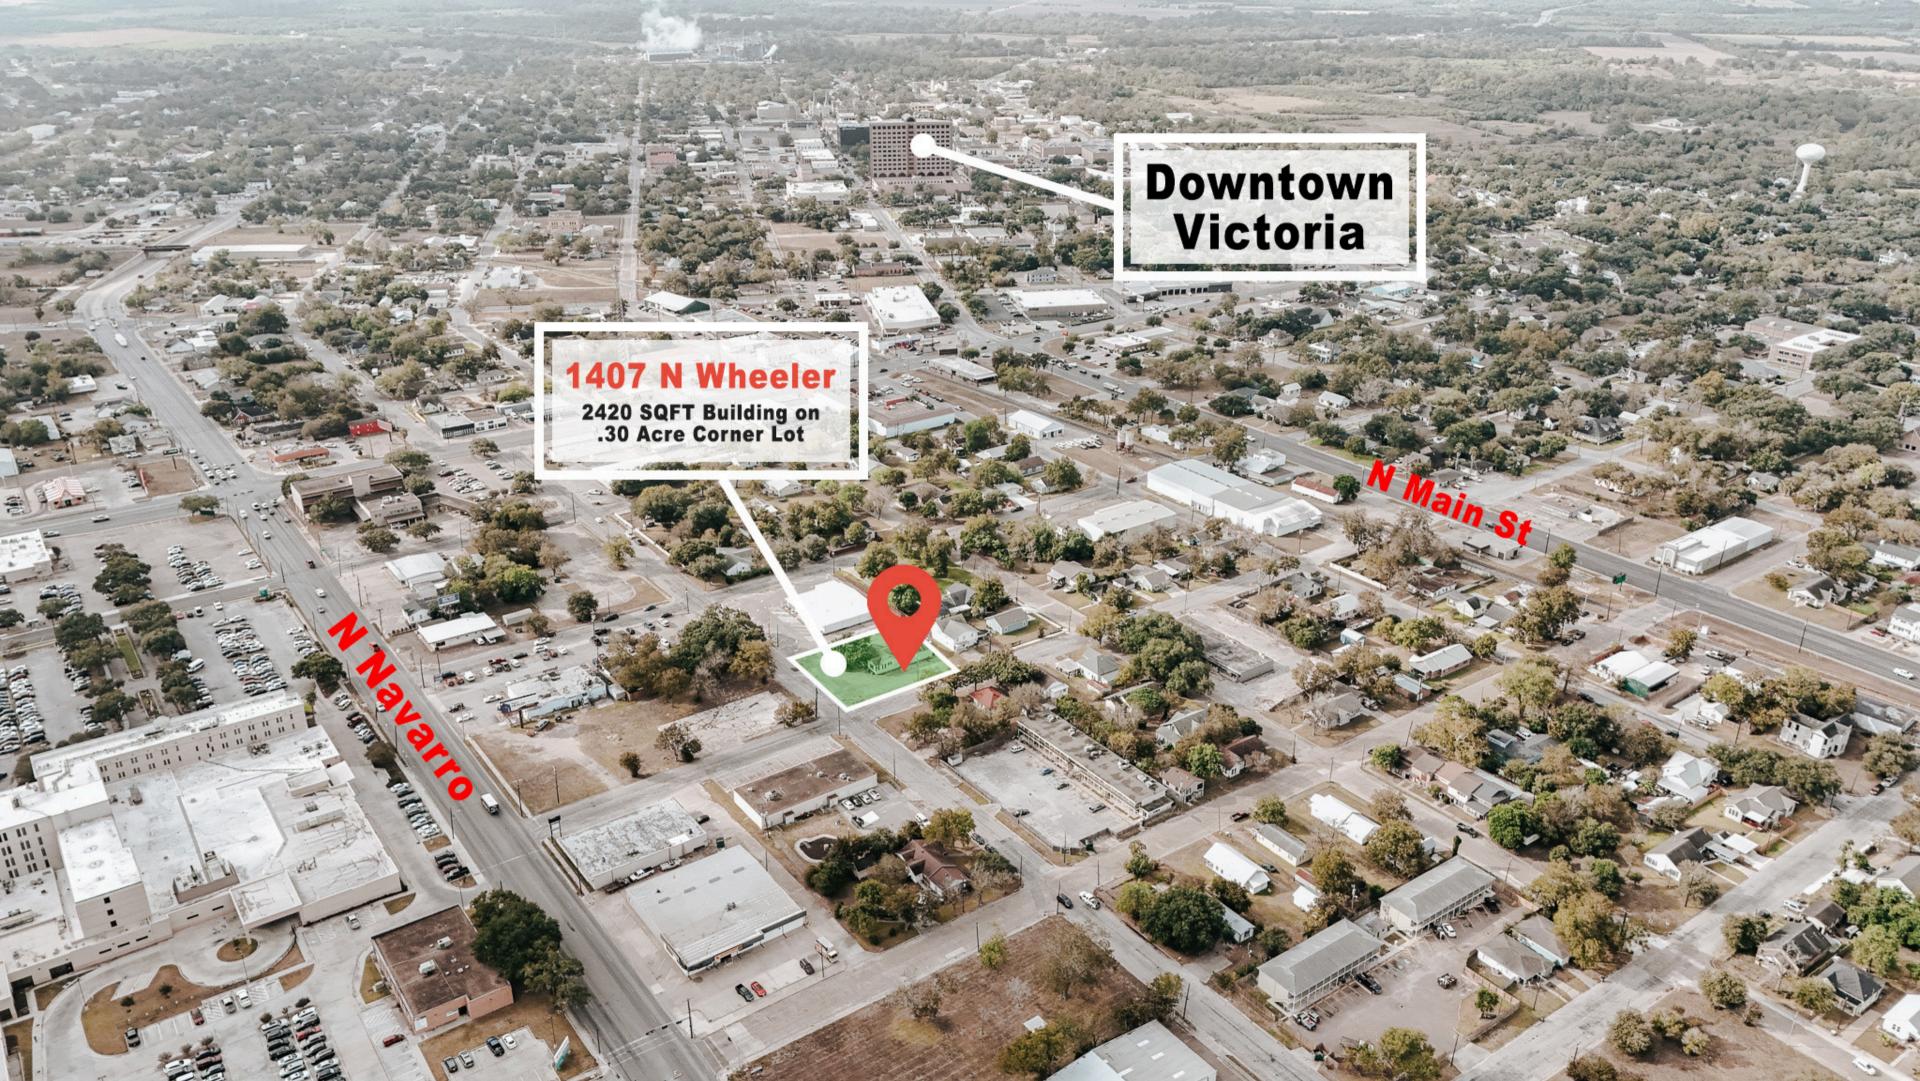

## ABOUTTHE PROPERTY

Situated on a generous 0.30-acre corner lot near desirable downtown Victoria, 1404 N Wheeler offers endless potential for businesses or buyers looking to create a stunning home. Positioned between North Navarro and North Main Street, this property features ample parking, a welcoming lobby, 8 versatile office/special use rooms, and 2 full bathrooms, providing all the essentials for a thriving business. With its prime location and spacious layout, this property could also be beautifully converted back into a gorgeous residence, blending historic charm with modern convenience. Explore the possibilities this unique property has to offer!