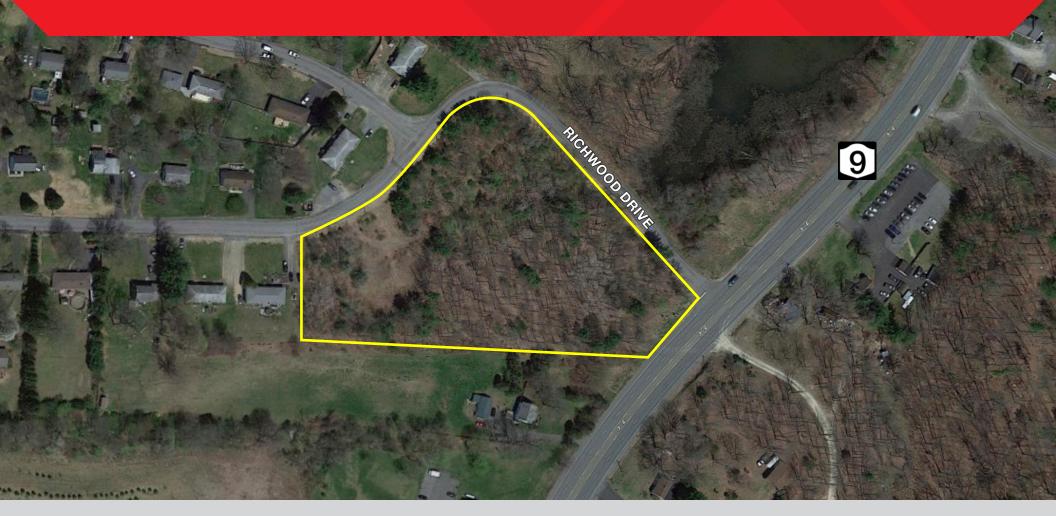

### **Property Overview**

Prime vacant development parcel with recently extended municipal water and sewer infrastructure. Existing PD-3 zoning allows a variety of commercial uses. Parcel is relatively flat with frontage on Route 9 and Richwood Drive.

| Asking Price    | \$420,000            |
|-----------------|----------------------|
| Total Lot Size  | 4.28 Acres           |
| Property Type   | Vacant Land          |
| Frontage        | Richwood and Route 9 |
| Zoning          | PD-3                 |
| Water and Sewer | Available at Route 9 |

### **Excellent Access**

This 4.28-acre development site is situated along the growing Route 9 corridor in Schodack. There are several distribution related businesses in the immediate area including Amazon, Ahold Delhaize, A Duie Pyle, and Pilot.