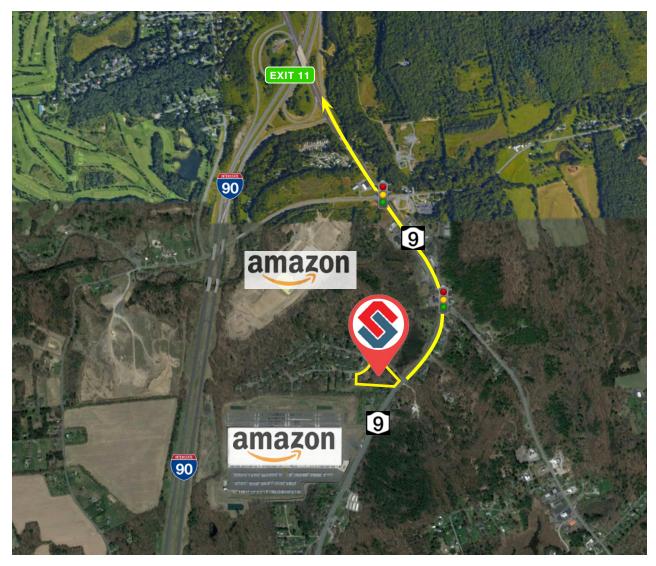

### **Excellent Access**

This 4.28-acre development site is situated along the growing Route 9 corridor in Schodack. There are several distribution related businesses in the immediate area including Amazon, Ahold Delhaize, A Duie Pyle, and Pilot.

| I-90 (Exit 11)               | ±1 Miles   |
|------------------------------|------------|
| I-90 (Exit 12)               | ±4 Miles   |
| Albany International Airport | ±20 Miles  |
| Downtown Albany              | ±10 Miles  |
| NYC                          | ±150 Miles |