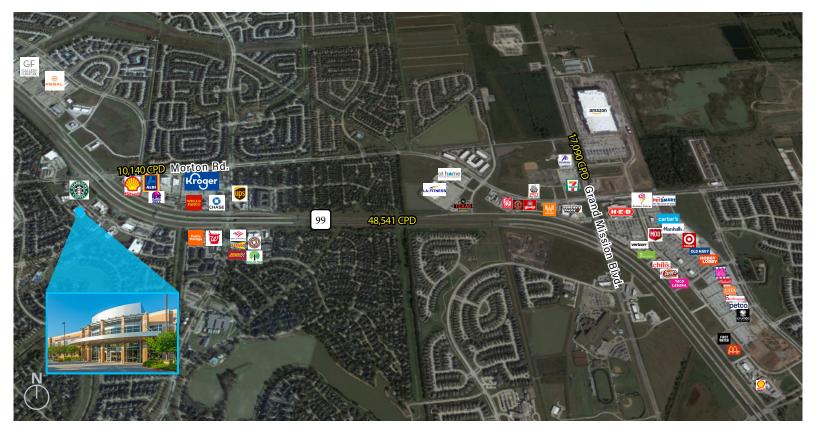

#### **Building Amenities:**

- 57,026 RSF two-story, class A medical office building
- Immediate frontage on Grand Parkway, one block from West Bellfort Road
- Move-in ready clinical suites available
- Fastest growing county in Greater Houston population over 500,000 and counting
- Strategically located to capture Katy and Sugar Land patients
- Unparalleled access and visibility off 99
- 5.0/1,000 Parking ratio