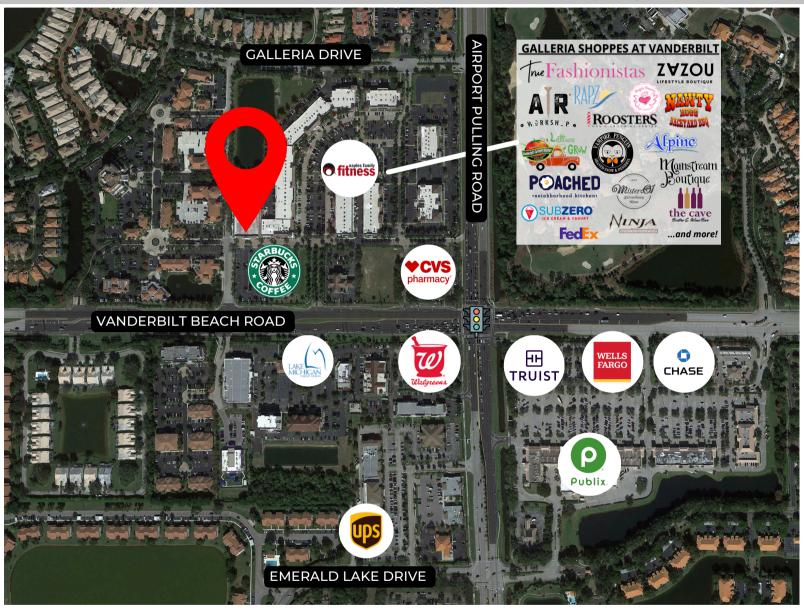

### Shoppes at Vanderbilt

Q Located off Vanderbilt Beach Rd & Airport Pulling Rd

2355 Vanderbilt Beach Road #102 | Naples, FL 34109

### Shoppes at Vanderbilt

Q Located off Vanderbilt Beach Rd & Airport Pulling Rd

2355 Vanderbilt Beach Road #102 | Naples, FL 34109

1 MILE3 MILES5 MILES6,74556,352122,500

\$155,593 \$147,984 \$152,809

4,.770 37,404 81,135