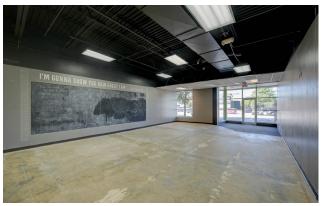

#### SUITE 100

2,290 SF Approx. \$18.00 SF/YR + NNN (\$6.90) Formerly Phat Jacks BBQ space. Turnkey restaurant space available today!

Prime end suite space offering exposure with sign opportunities on 3 sides of the building. Situated near a large, established neighborhood benefitting from the high traffic count and easy access to I-80 and Hwy 6. This suite offers a ready to go commercial kitchen with restaurant equipment available to purchase. If the equipment is not needed, landlord will have space ready for any potential tenant and use.