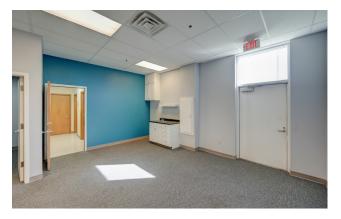

#### SUITE 500

1,818 SF Approx. | \$14.50 SF/YR + NNN (\$6.90)

Formerly an office space with 5 interior offices (approximately 9x8 ft) and exterior (14.5x10 ft). This space offers a conference room/internal office with side light (12x8 ft), and a kitchenette with a sink.