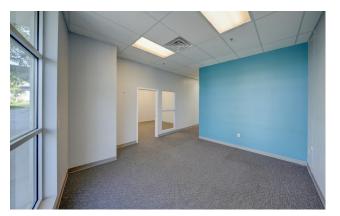

#### SUITE 500

1,818 SF Approx. | \$14.50 SF/YR + NNN (\$6.90)

Formerly an office space with 5 interior offices (approximately 9x8 ft) and exterior (14.5x10 ft). This space offers a conference room/internal office with side light (12x8 ft), and a kitchenette with a sink.