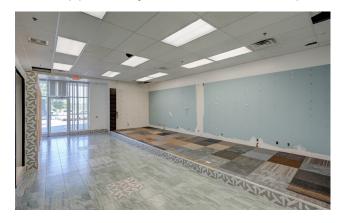

#### SUITE 500

1,818 SF Approx. | \$14.50 SF/YR + NNN (\$6.90)

Formerly an office space with 5 interior offices (approximately 9x8 ft) and exterior (14.5x10 ft). This space offers a conference room/internal office with side light (12x8 ft), and a kitchenette with a sink.

#### SUITE 600

1,877 SF Approx. | \$14.50 SF/YR + NNN (\$6.90)

Former gym space. Large open space up front and a small office in the back that connect to the bathrooms.