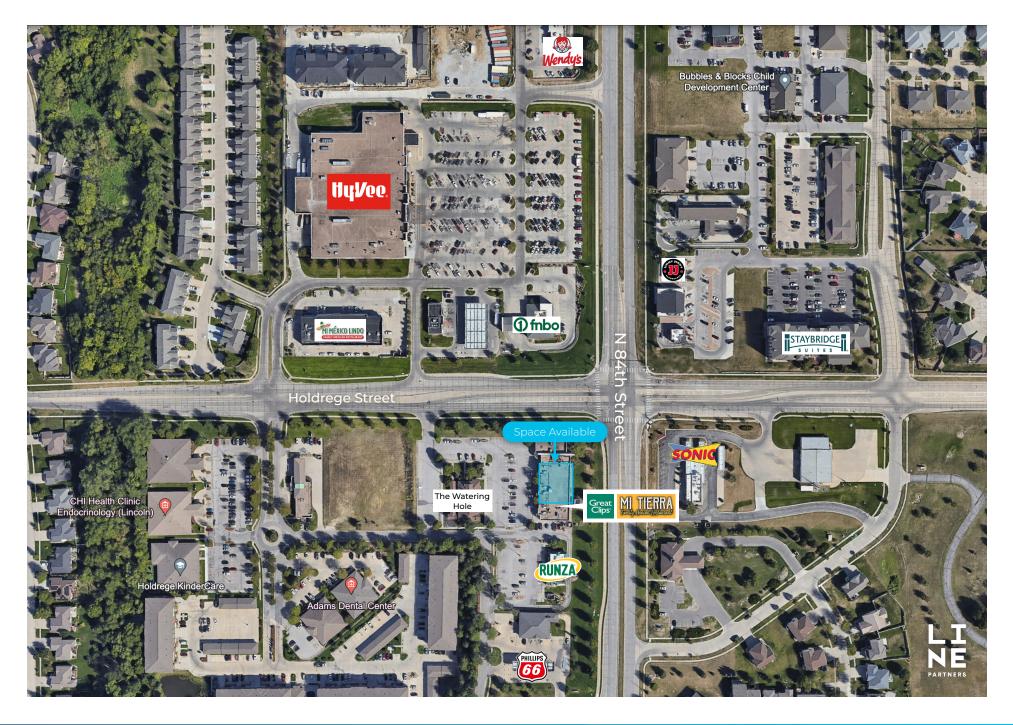

able to purchase. If the equipment is not needed, landlord will have space ready for any potential tenant and use.



#### 8320 Northwoods Drive Suites

#### SUITE 500

1,818 SF Approx. | \$14.50 SF/YR + NNN (\$6.90)

Formerly an office space with 5 interior offices (approximately 9x8 ft) and exterior (14.5x10 ft). This space offers a conference room/internal office with side light (12x8 ft), and a kitchenette with a sink.





#### SUITE 600

1,877 SF Approx. | \$14.50 SF/YR + NNN (\$6.90)

Former gym space. Large open space up front and a small office in the back that connect to the bathrooms.





#### SUITE 700

1,007 SF Approx. | \$14.50 SF/YR + NNN (\$6.90) Great opportunity for a retail or office space.





### Aerial | 8320 Northwoods Drive



professional seal

A1.1

Floor Plan