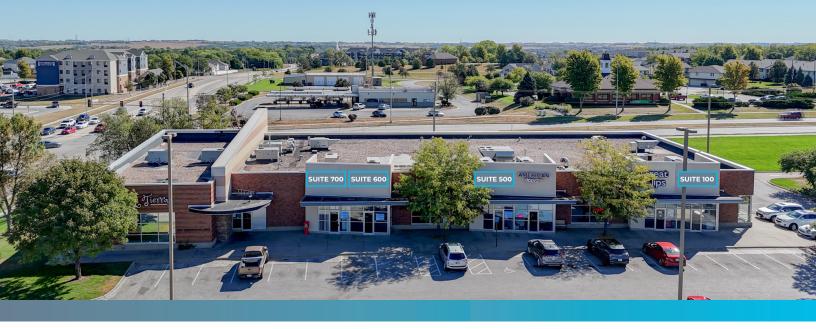

## 8320 Northwoods Drive

Lincoln, NE 68505

\$14.50 - \$18.00 PSF 1,007-4,702 SF

#### 8320 Northwoods Drive About The Property

Perfect opportunity to lease built-out office, retail, or restaurant space in Northeast Lincoln. This building offers 1,007–4,702 SF of continuous retail/office space right off of a busy intersection.

| Suite | Space Available | Rent           | Туре | Availability |
|-------|-----------------|----------------|------|--------------|
| 100   | 2,290 SF        | \$18.00 PSF/YR | NNN  | Now          |
| 500   | 1,818 SF        | \$14.50 PSF/YR | NNN  | Now          |
| 600   | 1,877 SF        | \$14.50 PSF/YR | NNN  | Now          |
| 700   | 1,007 SF        | \$14.50 PSF/YR | NNN  | Now          |

#### BUILDING AND LEASE DETAILS:

- ▶ Total Building SF: 15,609 SF
- **Rate:** \$14.50 \$18.00 PSF
- ▶ Space Available: 1,007–4,702 SF ▶ Lease Type: NNN (\$6.90)
- Property Type: Retail/Office

- Daily Traffic Count: 29,000
- **Building Class:** B
- **Parking Stalls:** 55
- **Zoning:** B2

### Aerial | 8320 Northwoods Drive

professional seal

A1.1

Floor Plan