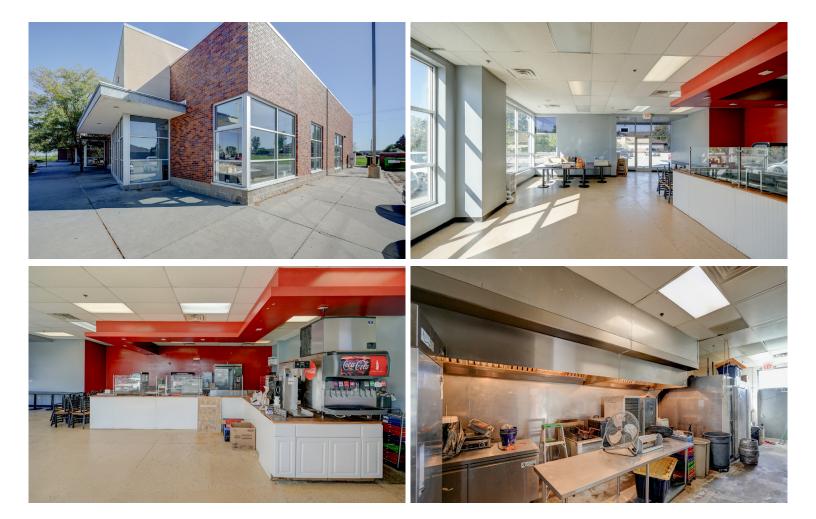

#### SUITE 100

2,290 SF Approx. \$18.00 SF/YR + NNN (\$6.90) Formerly Phat Jacks BBQ space. Turnkey restaurant space available today!

Prime end suite space offering exposure with sign opportunities on 3 sides of the building. Situated near a large, established neighborhood benefitting from the high traffic count and easy access to I-80 and Hwy 6. This suite offers a ready to go commercial kitchen with restaurant equipment available to purchase. If the equipment is not needed, landlord will have space ready for any potential tenant and use.