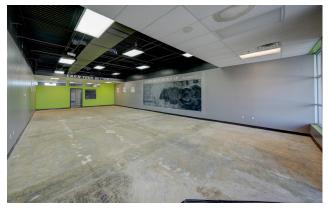

#### SUITE 100

2,290 SF Approx. \$18.00 SF/YR + NNN (\$6.90) Formerly Phat Jacks BBQ space. Turnkey restaurant space available today!

Prime end suite space offering exposure with sign opportunities on 3 sides of the building. Situated near a large, established neighborhood benefitting from the high traffic count and easy access to I-80 and Hwy 6. This suite offers a ready to go commercial kitchen with restaurant equipment available to purchase. If the equipment is not needed, landlord will have space ready for any potential tenant and use.