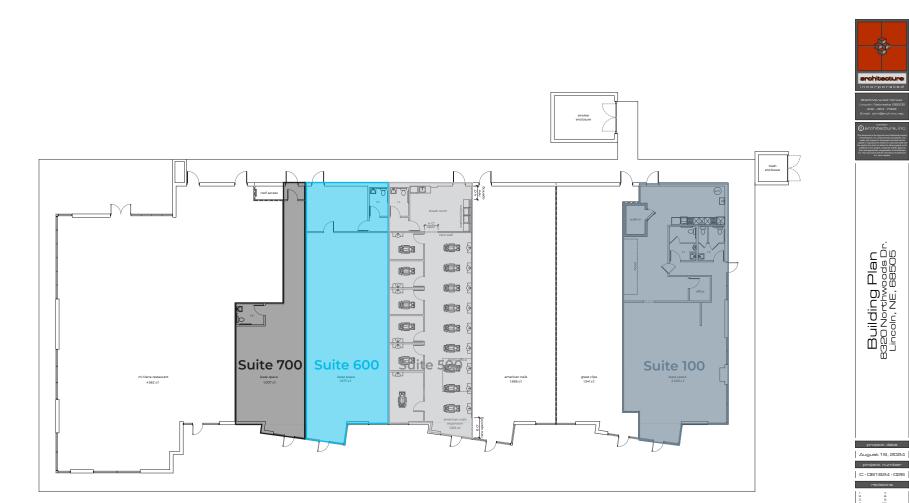

| Suite | Space Available | Rent           | Туре | Availability |
|-------|-----------------|----------------|------|--------------|
| 100   | 2,290 SF        | \$18.00 PSF/YR | NNN  | Now          |
| 500   | 1,818 SF        | \$14.50 PSF/YR | NNN  | Now          |
| 600   | 1,877 SF        | \$14.50 PSF/YR | NNN  | Now          |
| 700   | 1,007 SF        | \$14.50 PSF/YR | NNN  | Now          |

#### 8320 Northwoods Drive Suites

#### SUITE 100

2,290 SF Approx. \$18.00 SF/YR + NNN (\$6.90) Formerly Phat Jacks BBQ space. Turnkey restaurant space available today!

Prime end suite space offering exposure with sign opportunities on 3 sides of the building. Situated near a large, established neighborhood benefitting from the high traffic count and easy access to I-80 and Hwy 6. This suite offers a ready to go commercial kitchen with restaurant equipment available to purchase. If the equipment is not needed, landlord will have space ready for any potential tenant and use.

#### SUITE 500

1,818 SF Approx. | \$14.50 SF/YR + NNN (\$6.90)

Formerly an office space with 5 interior offices (approximately 9x8 ft) and exterior (14.5x10 ft). This space offers a conference room/internal office with side light (12x8 ft), and a kitchenette with a sink.

#### SUITE 600

1,877 SF Approx. | \$14.50 SF/YR + NNN (\$6.90)

Former gym space. Large open space up front and a small office in the back that connect to the bathrooms.

#### SUITE 700

1,007 SF Approx. | \$14.50 SF/YR + NNN (\$6.90) Great opportunity for a retail or office space.