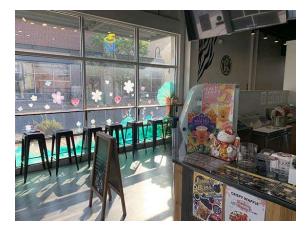

## **PROPERTY HIGHLIGHTS**

- Country Club Village
- Northeast side of 120th and Federal
- Visibility along 120th Great Traffic Counts
- End Cap Space
- Rapidly Growing Area
- Fully Renovated
- Current Use Boba Tea