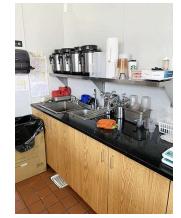

## **PROPERTY HIGHLIGHTS**

- Country Club Village
- Northeast side of 120th and Federal
- Visibility along 120th Great Traffic Counts
- End Cap Space
- Rapidly Growing Area
- Fully Renovated
- Current Use Boba Tea

### **OFFERING SUMMARY**

| Lease Rate:                   | \$28.64 SF/yr (NNN)             |
|-------------------------------|---------------------------------|
| Expense Estimate              | \$22.50                         |
| Available SF:                 | 1,208 SF                        |
| Total Estimated Rent with CAM | \$5,148 month                   |
| FF and E for Sale             | \$50,000 excludes branded items |
| Lease Term.                   | Through 10/31/2027              |