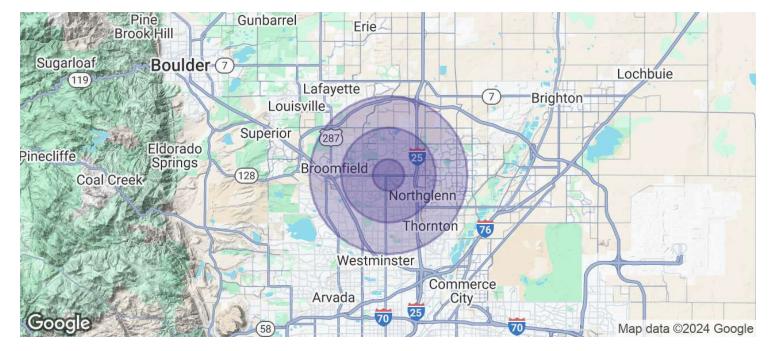

## RETAIL SPACE AVAILABLE FOR SUBLEASE

2831 West 120th Avenue, Suite 101, Westminster, CO 80234

| POPULATION                              | 1 MILE                 | 3 MILES               | <b>5 MILES</b>         |
|-----------------------------------------|------------------------|-----------------------|------------------------|
| Total Population                        | 11,747                 | 117,167               | 298,109                |
| Average Age                             | 41                     | 39                    | 39                     |
| Average Age (Male)                      | 40                     | 39                    | 38                     |
| Average Age (Female)                    | 42                     | 40                    | 39                     |
|                                         |                        |                       |                        |
| HOUSEHOLDS & INCOME                     | 1 MILE                 | 3 MILES               | 5 MILES                |
| HOUSEHOLDS & INCOME<br>Total Households | <b>1 MILE</b><br>4,763 | <b>3 MILES</b> 44,969 | <b>5 MILES</b> 112,770 |
|                                         |                        |                       |                        |
| Total Households                        | 4,763                  | 44,969                | 112,770                |

Demographics data derived from AlphaMap

DANCHEN ASTLE Principal/Broker 720.880.6975 danchen@algcommercial.com

BRANDI SPENCER

Senior Broker 720.880.6977 brandi@algcommercial.com ALG COMMERCIAL

7354 South Alton Way, Suite 101 Centennial, CO 80112 algcommercial.com