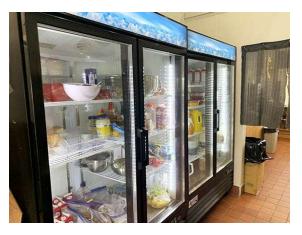

## **PROPERTY HIGHLIGHTS**

- Country Club Village
- Northeast side of 120th and Federal
- Visibility along 120th Great Traffic Counts
- End Cap Space
- Rapidly Growing Area
- Fully Renovated
- Current Use Boba Tea

### **OFFERING SUMMARY**

| Lease Rate:                   | \$28.64 SF/yr (NNN)             |
|-------------------------------|---------------------------------|
| Expense Estimate              | \$22.50                         |
| Available SF:                 | 1,208 SF                        |
| Total Estimated Rent with CAM | \$5,148 month                   |
| FF and E for Sale             | \$50,000 excludes branded items |
| Lease Term.                   | Through 10/31/2027              |