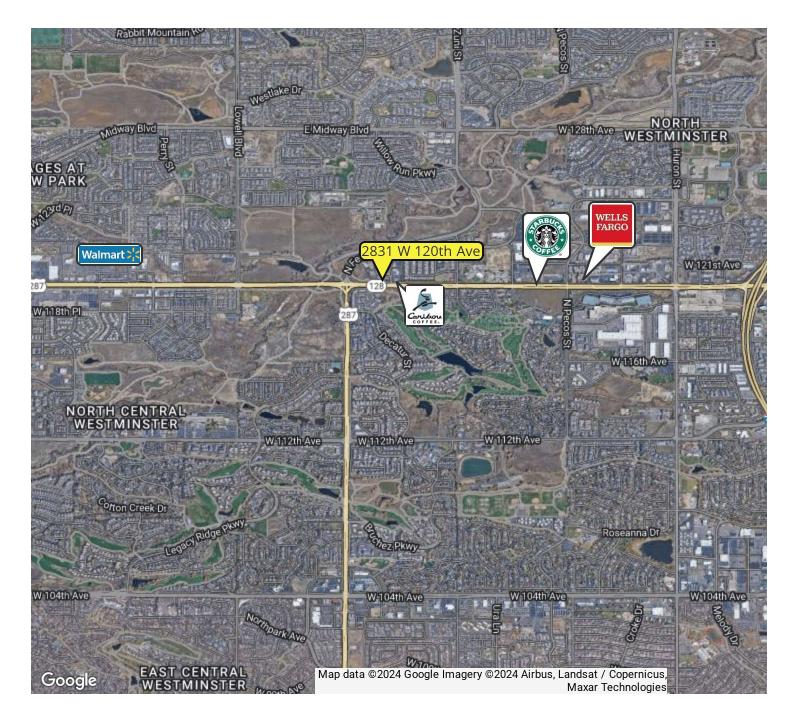

### LOCATION DESCRIPTION

Located in the busy Country Club Village Shopping Center. Other tenants include seafood restaurant, Chinese restaurant, coffee shop, dental group, Asian Cajun restaurant, Mexican restaurant, sushi and Japanese restaurant, liquor store and dry cleaner.

## **PROPERTY HIGHLIGHTS**

- Country Club Village
- Northeast side of 120th and Federal
- Visibility along 120th Great Traffic Counts
- End Cap Space
- Rapidly Growing Area
- Fully Renovated
- Current Use Boba Tea