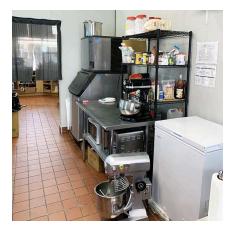

## **PROPERTY HIGHLIGHTS**

- Country Club Village
- Northeast side of 120th and Federal
- Visibility along 120th Great Traffic Counts
- End Cap Space
- Rapidly Growing Area
- Fully Renovated
- Current Use Boba Tea

### **OFFERING SUMMARY**

| Lease Rate:                   | \$28.64 SF/yr (NNN)             |
|-------------------------------|---------------------------------|
| Expense Estimate              | \$22.50                         |
| Available SF:                 | 1,208 SF                        |
| Total Estimated Rent with CAM | \$5,148 month                   |
| FF and E for Sale             | \$50,000 excludes branded items |
| Lease Term.                   | Through 10/31/2027              |