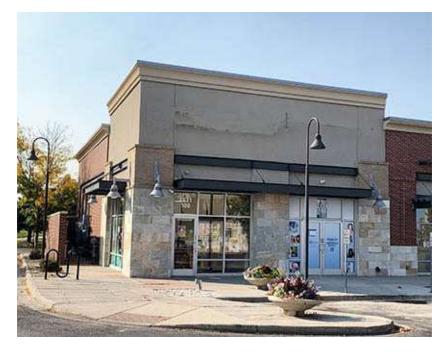

### LOCATION DESCRIPTION

Located in the busy Country Club Village Shopping Center. Other tenants include seafood restaurant, Chinese restaurant, coffee shop, dental group, Asian Cajun restaurant, Mexican restaurant, sushi and Japanese restaurant, liquor store and dry cleaner.

## **PROPERTY HIGHLIGHTS**

- Country Club Village
- Northeast side of 120th and Federal
- Visibility along 120th Great Traffic Counts
- End Cap Space
- Rapidly Growing Area
- Fully Renovated
- Current Use Boba Tea