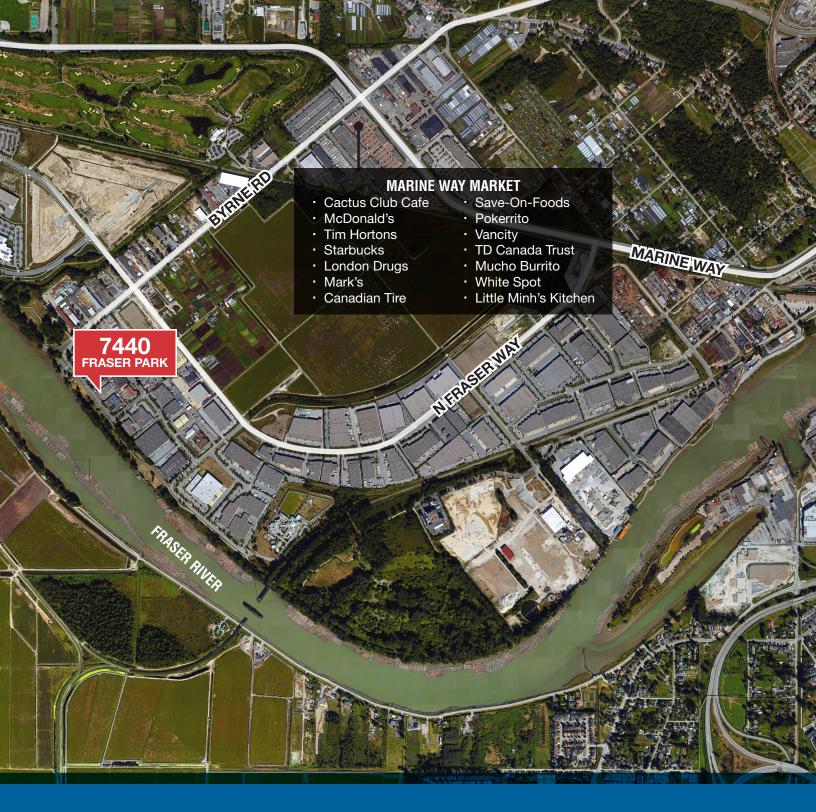

# Highlights

Opportunity to lease 4,334 SF of second floor office space in the growing Big Bend neighbourhood of Burnaby. Just four minutes to Marine Way, the location offers easy access to Burnaby, Vancouver & New Westminster and also links to the Queensborough Bridge. There is a direct bus route to Edmonds Skytrain Station via #116 from Byrne Road and North Fraser Way. The Fraser Foreshore Park provides a riverfront trail and exercise area across the street.

### **Amenities**