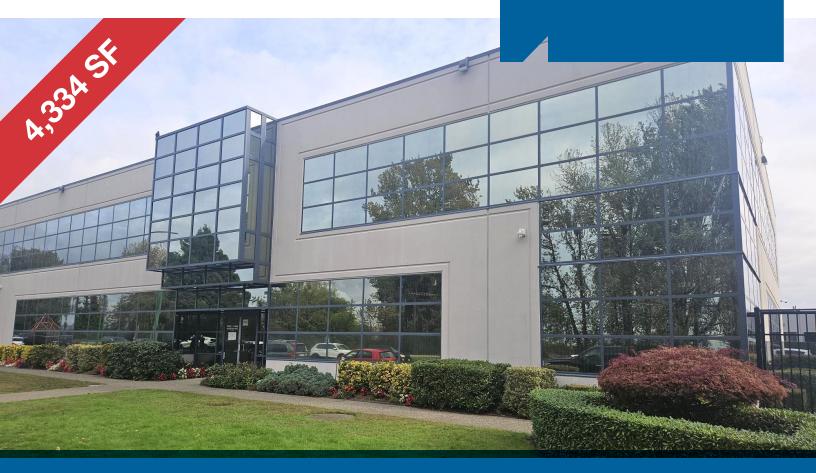

# **FOR LEASE**

Riverfront Office Space

2<sup>nd</sup> Floor - 7440 Fraser Park Drive Burnaby, BC

# Highlights

Opportunity to lease 4,334 SF of second floor office space in the growing Big Bend neighbourhood of Burnaby. Just four minutes to Marine Way, the location offers easy access to Burnaby, Vancouver & New Westminster and also links to the Queensborough Bridge. There is a direct bus route to Edmonds Skytrain Station via #116 from Byrne Road and North Fraser Way. The Fraser Foreshore Park provides a riverfront trail and exercise area across the street.