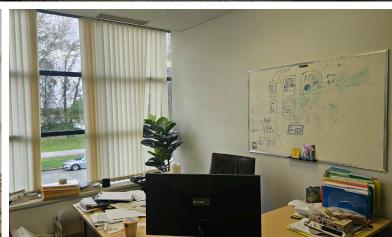

#### **Features**

- ▶ Corner unit with river views
- ▶ Brand new rooftop HVAC units throughout
- Free parking plus ample street parking
- ▶ Park and river front trail across the street
- Skylights
- ▶ Signage available
- Elevator access