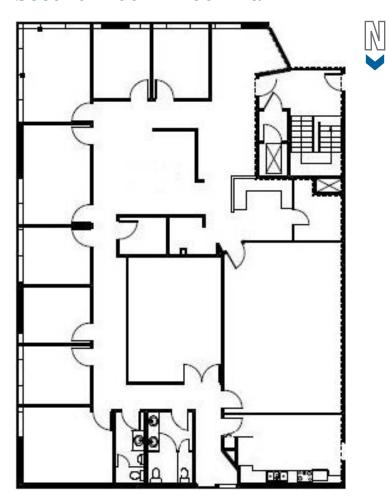

2<sup>nd</sup> Floor - 7440 Fraser Park Drive Burnaby, BC

# Highlights

Opportunity to lease 4,334 SF of second floor office space in the growing Big Bend neighbourhood of Burnaby. Just four minutes to Marine Way, the location offers easy access to Burnaby, Vancouver & New Westminster and also links to the Queensborough Bridge. There is a direct bus route to Edmonds Skytrain Station via #116 from Byrne Road and North Fraser Way. The Fraser Foreshore Park provides a riverfront trail and exercise area across the street.

#### Brian Mackenzie

Vice President, Leasing & Sales 604 691 6618 bmackenzie@naicommercial.ca

**NAI Commercial** 

1075 W Georgia St, Suite 1300 Vancouver, BC V6E 3C9 +1 604 683 7535 naicommercial.ca

# 7440 Fraser Park Drive Bumaby, BC

## Second Floor - Floor Plan



### **Amenities**

#### **Burnaby Fraser Foreshore Park**

Immediately across the street from 7434 Fraser Park Drive, this picturesque riverside park provides a wonderful opportunity to experience and explore the mighty Fraser River. The shoreline trail is perfect for a jog, walk or leisurely stroll. Log benches dot the pathway, so you can rest and enjoy a view of the marine traffic on this busy waterway while having lunch.

#### **Riverway Golf Course**

This classic 18-hole championship golf course is one of the premier layouts in the area. It's imaginatively designed, link-style fairways are lined by sweeping mounds of wild fescue. And an array of white tan bunkers and water hazards are strategically placed to make every shot exciting. The course's diverse yardage - 5,400 to 7,000 - l