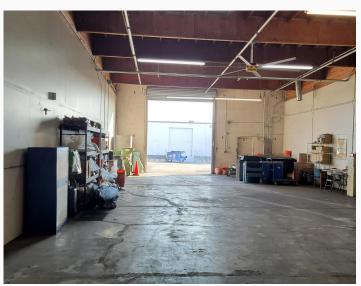

SF         | POWER            | 110 / 208 volt                                |
|-------------------|--------------------|------------------|-----------------------------------------------|
| AVAILABLE         | Unit D   ±3,185 SF | FIRE SUPPRESSION | 0.33 / 3,000                                  |
| SUBLEASE TERM     | Thru 06/30/2028    | ZONING           | I-L, Limited Industrial<br>(City of Stockton) |
| GRADE LEVEL DOORS | One (1)            | YEAR BUILT       | 1990                                          |
| CLEAR HEIGHT      | 14'                | ASKING RATE      | Contact Broker                                |
| LIGHTING          | LED                |                  |                                               |

# **3727 METRO DRIVE**

### **Property Photos**

















#### For more information, you may contact

STEVE DUNN Senior Director +1 209 992 0953 eve dupp@cusbwake.com

©2024 Cushman & Wakefield. All rights reserved. The information contained in this communication is strictly confidential. This information has been obtained from sources believed to be reliable but has not been verified. NO WARRANTY OR REPRESENTATION, EXPRESS OR IMPLIED, IS MADE AS TO THE CONDITION OF THE PROPERTY (OR PROPERTIES) REFERENCED HEREIN OR AS TO THE ACCURACY OR COMPLETENESS OF THE INFORMATION CONTAINED HEREIN, AND SAME IS SUBMITTED SUBJECT TO ERRORS, OMISSIONS, CHANGE OF PRICE, RENTAL OR OTHER CONDITIONS, WITHDRAWAL WITHOUT NOTICE, AND TO ANY SPECIAL LISTING CONDITIONS IMPOSED BY THE PROPERTY OWNER(S). ANY PROJECTIONS, OPINIONS, OR ESTIMATES ARE SUBJECT TO UNCERTAI