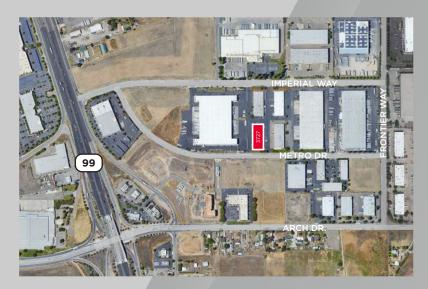

| POWER            | 110 / 208 volt                                |
|-------------------|--------------------|------------------|-----------------------------------------------|
| AVAILABLE         | Unit D   ±3,185 SF | FIRE SUPPRESSION | 0.33 / 3,000                                  |
| SUBLEASE TERM     | Thru 06/30/2028    | ZONING           | I-L, Limited Industrial<br>(City of Stockton) |
| GRADE LEVEL DOORS | One (1)            | YEAR BUILT       | 1990                                          |
| CLEAR HEIGHT      | 14'                | ASKING RATE      | Contact Broker                                |
| LIGHTING          | LED                |                  |                                               |

# **3727 METRO DRIVE**

### **Property Photos**

















#### For more information, you may contact

STEVE DUNN Senior Director +1 209 992 0953 eve dupp@cusbwake.com

©2024 Cushman & Wakefield. All rights reserved. The information contained in this communication is strictly confidential. This information has been obtained from sources believed to be reliable but has not been verified. NO WARRANTY OR REPRESENTATION, EXPRESS OR IMPLIED, IS MADE AS TO THE CONDITION OF THE PROPERTY (OR PROPERTIES) REFERENCED HEREIN OR AS TO THE ACCURACY OR COMPLETENESS OF THE INFORMATION CONTAINED HEREIN, AND SAME IS SUBMITTED SUBJECT TO ERRORS, OMISSIONS, CHANGE OF PRICE, RENTAL OR OTHER CONDITIONS, WITHDRAWAL WITHOUT NOTICE, AND TO ANY SPECIAL LISTING CONDITIONS IMPOSED BY THE PROPERTY OWNER(S). ANY PROJECTIONS, OPINIONS, OR ESTIMATES ARE SUBJECT TO UNCERTAINTY