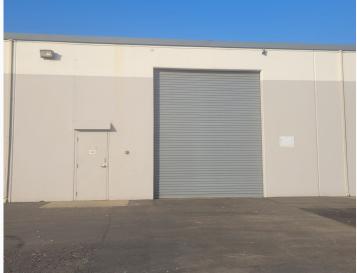

6,464 SF         | POWER            | 110 / 208 volt                                |
|-------------------|--------------------|------------------|-----------------------------------------------|
| AVAILABLE         | Unit D   ±3,185 SF | FIRE SUPPRESSION | 0.33 / 3,000                                  |
| SUBLEASE TERM     | Thru 06/30/2028    | ZONING           | I-L, Limited Industrial<br>(City of Stockton) |
| GRADE LEVEL DOORS | One (1)            | YEAR BUILT       | 1990                                          |
| CLEAR HEIGHT      | 14'                | ASKING RATE      | Contact Broker                                |
| LIGHTING          | LED                |                  |                                               |

# **3727 METRO DRIVE**

### **Property Photos**

















#### For more information, you may contact

STEVE DUNN Senior Director +1 209 992 0953 eve dupp@cusbwake.com

©2024 Cushman & Wakefield. All rights reserved. The information contained in this communication is strictly confidential. This information has been obtained from sources believed to be reliable but has not been verified. NO WARRANTY OR REPRESENTATION, EXPRESS OR IMPLIED, IS MADE AS TO THE CONDITION OF THE PROPERTY (OR PROPERTIES) REFERENCED HEREIN OR AS TO THE ACCURACY OR COMPLETENESS OF THE INFORMATION CONTAINED HEREIN, AND SAME IS SUBMITTED SUBJECT TO ERRORS, OMISSIONS, CHANGE OF PRICE, RENTAL OR OTHER CONDITIONS, WITHDRAWAL WITHOUT NOTICE, AND TO ANY SPECIAL LISTING CONDITIONS IMPOSED BY THE PROPERTY OWNER(S). ANY PROJECTIONS, OPINIONS, OR ESTIMATES ARE SUBJECT TO UN