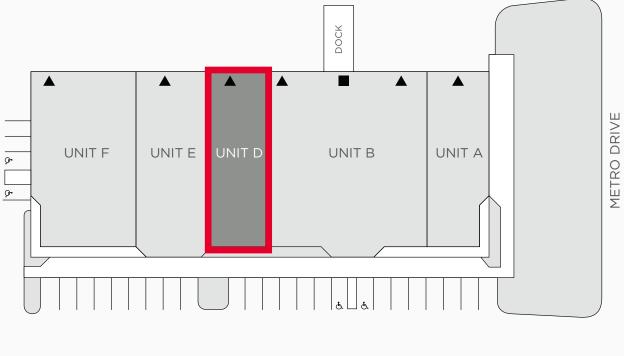

# **3727 METRO DRIVE**

▲ GRADE LEVEL DOOR

DOCK DOOR

### **Property Highlights**

| BUILDING SIZE     | ±26,464 SF         | POWER            | 110 / 208 volt                                |
|-------------------|--------------------|------------------|-----------------------------------------------|
| AVAILABLE         | Unit D   ±3,185 SF | FIRE SUPPRESSION | 0.33 / 3,000                                  |
| SUBLEASE TERM     | Thru 06/30/2028    | ZONING           | I-L, Limited Industrial<br>(City of Stockton) |
| GRADE LEVEL DOORS | One (1)            | YEAR BUILT       | 1990                                          |
| CLEAR HEIGHT      | 14'                | ASKING RATE      | Contact Broker                                |
| LIGHTING          | LED                |                  |                                               |