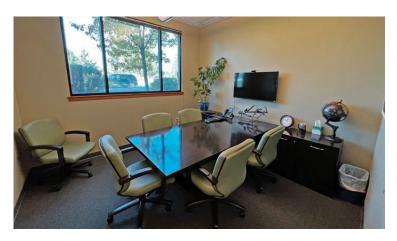

#### **HIGHLIGHTS**

- Owner user or investment opportunity
- Large office building with mix of open office space and private offices
- Rooftop deck with mountain views
- Near shops and restaurants
- 30 parking stalls including two handicap spaces
- On the corner of Clearwater Drive and Charbonneau Street
- Suite A totaling 1,645 SF leased to NLC Energy through September 30, 2025
- Suite B totaling 6,928 SF available for lease