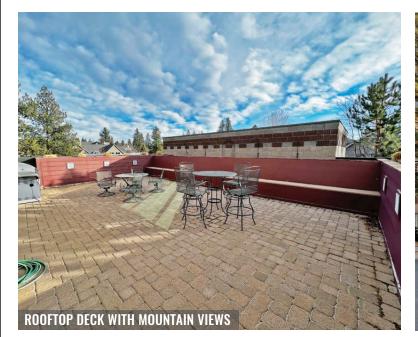

#### **HIGHLIGHTS**

- Owner user or investment opportunity
- Large office building with mix of open office space and private offices
- Rooftop deck with mountain views
- Near shops and restaurants
- 30 parking stalls including two handicap spaces
- On the corner of Clearwater Drive and Charbonneau Street
- Suite A totaling 1,645 SF leased to NLC Energy through September 30, 2025
- Suite B totaling 6,928 SF available for lease