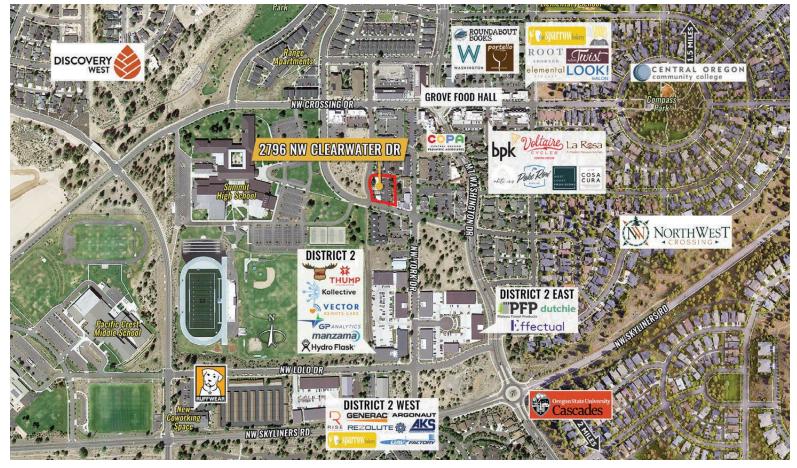

## **NorthWest Crossing Office Building**

2796 NW Clearwater Dr., Bend, OR 97703

#### **HIGHLIGHTS**

- Owner user or investment opportunity
- Large office building with mix of open office space and private offices
- Rooftop deck with mountain views
- Near shops and restaurants
- 30 parking stalls including two handicap spaces
- On the corner of Clearwater Drive and Charbonneau Street
- Suite A totaling 1,645 SF leased to NLC Energy through September 30, 2025
- Suite B totaling 6,928 SF available for lease