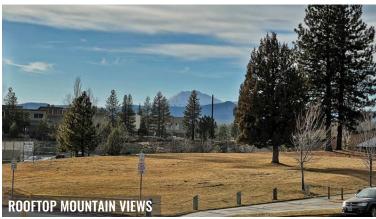

#### **HIGHLIGHTS**

- Owner user or investment opportunity
- Large office building with mix of open office space and private offices
- Rooftop deck with mountain views
- Near shops and restaurants
- 30 parking stalls including two handicap spaces
- On the corner of Clearwater Drive and Charbonneau Street
- Suite A totaling 1,645 SF leased to NLC Energy through September 30, 2025
- Suite B totaling 6,928 SF available for lease