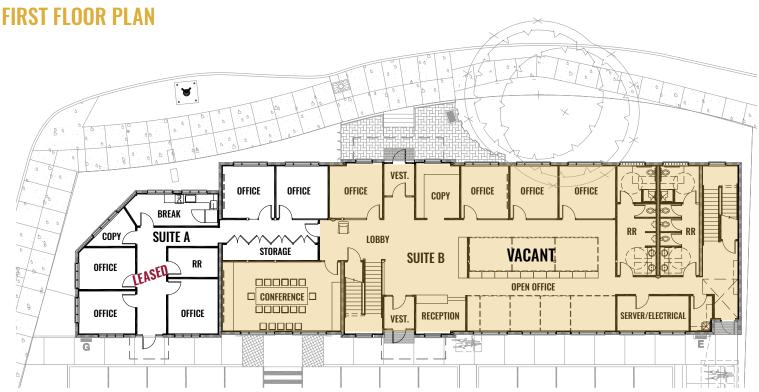

#### **PROPERTY DETAILS**

**Sale Price:** \$3,000,000

**Bldg. Size:** Total - 8,573 SF

Suite A - 1,645 SF Leased Suite B -6,928 SF Vacant

**Price/SF:** \$349.94

**Lot Size:** 0.49 Acres

Year Built: 2005

**Zoning:** Mixed Employment (ME)

#### **HIGHLIGHTS**

- Owner user or investment opportunity
- Large office building with mix of open office space and private offices
- Rooftop deck with mountain views
- Near shops and restaurants
- 30 parking stalls including two handicap spaces
- On the corner of Clearwater Drive and Charbonneau Street
- Suite A totaling 1,645 SF leased to NLC Energy through September 30, 2025
- Suite B totaling 6,928 SF available for lease