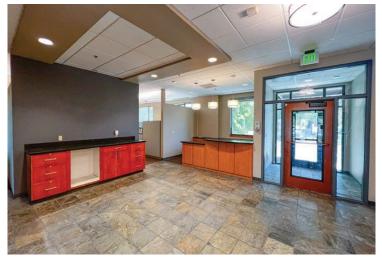

#### **HIGHLIGHTS**

- Owner user or investment opportunity
- Large office building with mix of open office space and private offices
- Rooftop deck with mountain views
- Near shops and restaurants
- 30 parking stalls including two handicap spaces
- On the corner of Clearwater Drive and Charbonneau Street
- Suite A totaling 1,645 SF leased to NLC Energy through September 30, 2025
- Suite B totaling 6,928 SF available for lease