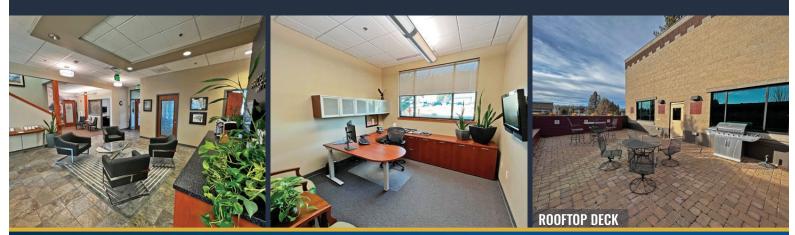

#### **HIGHLIGHTS**

- Owner user or investment opportunity
- Large office building with mix of open office space and private offices
- Rooftop deck with mountain views
- Near shops and restaurants
- 30 parking stalls including two handicap spaces
- On the corner of Clearwater Drive and Charbonneau Street
- Suite A totaling 1,645 SF leased to NLC Energy through September 30, 2025
- Suite B totaling 6,928 SF available for lease