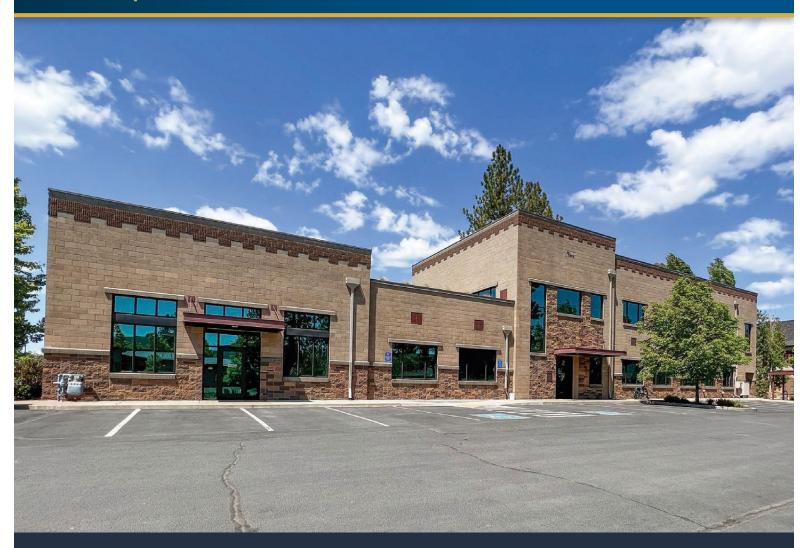

## **NorthWest Crossing Office Building**

2796 NW Clearwater Dr., Bend, OR 97703

#### **PROPERTY DETAILS**

**Sale Price:** \$3,000,000

**Bldg. Size:** Total - 8,573 SF

Suite A - 1,645 SF Leased Suite B -6,928 SF Vacant

**Price/SF:** \$349.94

**Lot Size:** 0.49 Acres

Year Built: 2005

**Zoning:** Mixed Employment (ME)

#### **HIGHLIGHTS**

- Owner user or investment opportunity
- Large office building with mix of open office space and private offices
- Rooftop deck with mountain views
- Near shops and restaurants
- 30 parking stalls including two handicap spaces
- On the corner of Clearwater Drive and Charbonneau Street
- Suite A totaling 1,645 SF leased to NLC Energy through September 30, 2025
- Suite B totaling 6,928 SF available for lease