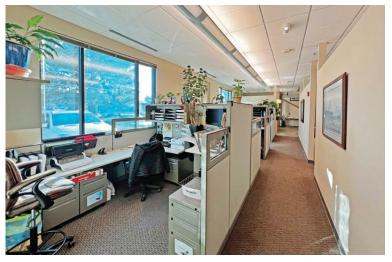

#### **HIGHLIGHTS**

- Owner user or investment opportunity
- Large office building with mix of open office space and private offices
- Rooftop deck with mountain views
- Near shops and restaurants
- 30 parking stalls including two handicap spaces
- On the corner of Clearwater Drive and Charbonneau Street
- Suite A totaling 1,645 SF leased to NLC Energy through September 30, 2025
- Suite B totaling 6,928 SF available for lease