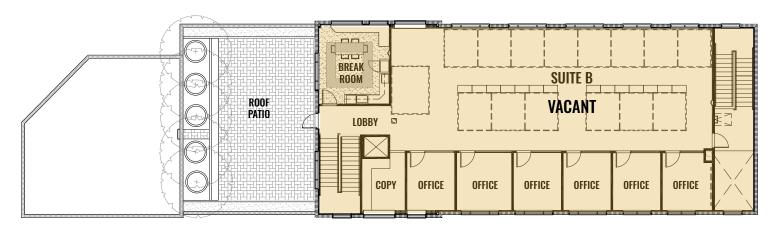

### **SECOND FLOOR PLAN**

#### **PROPERTY DETAILS**

**Sale Price:** \$3,000,000

**Bldg. Size:** Total - 8,573 SF

Suite A - 1,645 SF Leased Suite B -6,928 SF Vacant

**Price/SF:** \$349.94

**Lot Size:** 0.49 Acres

Year Built: 2005

**Zoning:** Mixed Employment (ME)

#### **HIGHLIGHTS**

- Owner user or investment opportunity
- Large office building with mix of open office space and private offices
- Rooftop deck with mountain views
- Near shops and restaurants
- 30 parking stalls including two handicap spaces
- On the corner of Clearwater Drive and Charbonneau Street
- Suite A totaling 1,645 SF leased to NLC Energy through September 30, 2025
- Suite B totaling 6,928 SF available for lease