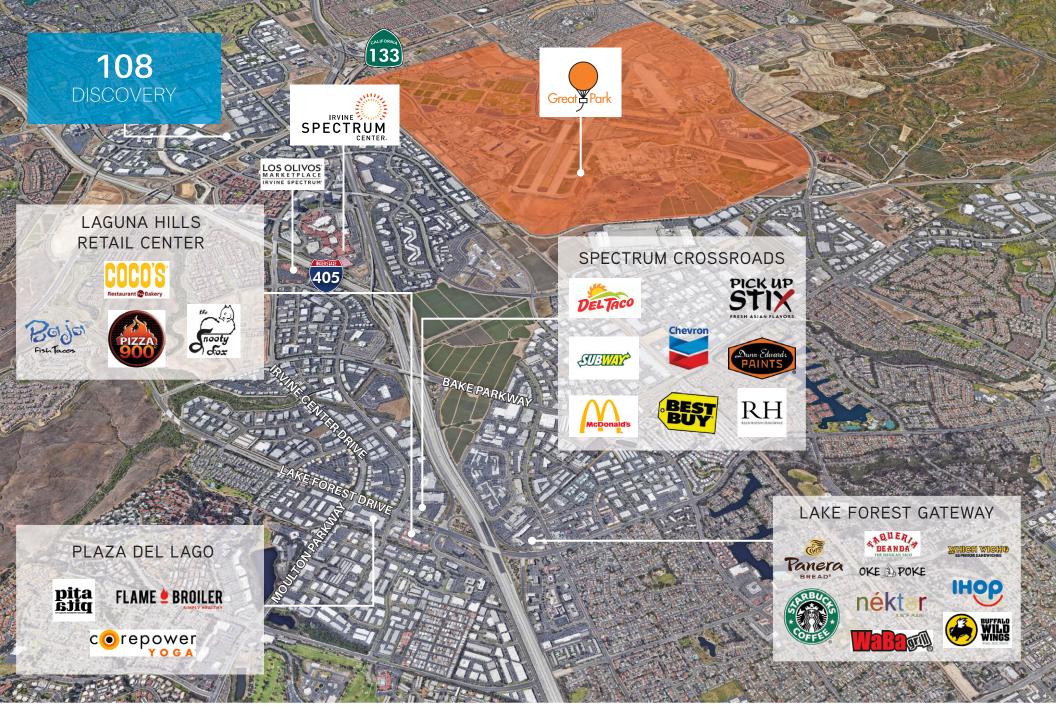

# **PROPERTY OVERVIEW**

- ±4,980 SF Rare High Image Irvine Spectrum Owner/User Medical/Office Building (Divisible)
- Equipped with Solar Panels to Reduce Utilities Costs
- Corner Single-Story Building w/ Front of the Park Visibility.
- Owner/User or Investment Opportunity Tenant Occupying Suite 200 until 2028.
- Building Signage Available Visible at Entrance of Business Park.
- Extensive Window Line Allowing for an Abundance of Natural Light
- Direct Access to Suite Off Parking Lot
- Free & Common Surface Parking (4:1,000 SF)
- Built in 2005
- Two Building Top Signs Available on Two Major Streets
- Flexible Zoning Zoned 5.5 Medical/Science and General Office Use.
- Adjacent to Irvine Spectrum Center & Numerous Other Retail Amenities
- Close Proximity to Irvine Spectrum's Newest Residential Developments
- Immediate Access to the 5, 405, 73 & 133 Freeways/Toll Roads
- Professionally Managed Business Park
- Aggressive SBA (10% Down) & Conventional (15-30% Down) Lending
- Asking Price: \$3,436,200.00 (\$690.00 PSF)

# 108 DISCOVERY