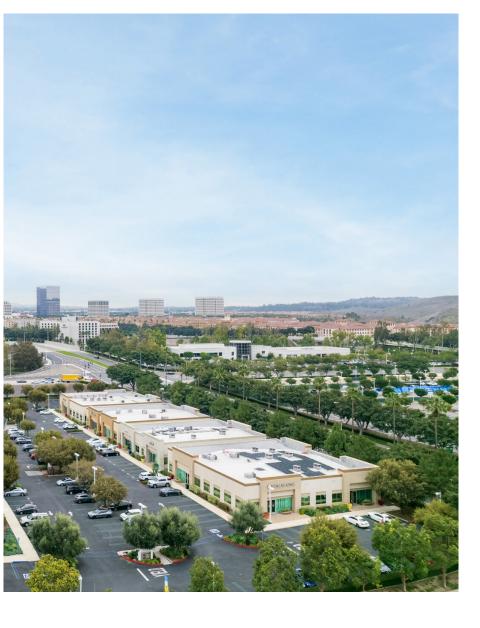

## BARRANCA BUSINESS CENTER 108 DISCOVERY | IRVINE SPECTRUM | ±4,980 SQUARE FEET

MATT FRYER SENIOR VICE PRESIDENT LICENSE ID# 01333079 949.790.3122 MFRYER@LEEIRVINE.COM

JAKE FISCHBECK SENIOR ASSOCIATE LICENSE ID# 02090693 949.790.3118 JFISCHBECK@LEEIRVINE.COM

# **PROPERTY OVERVIEW**

- ±4,980 SF Rare High Image Irvine Spectrum Owner/User Medical/Office Building (Divisible)
- Equipped with Solar Panels to Reduce Utilities Costs
- Corner Single-Story Building w/ Front of the Park Visibility.
- Owner/User or Investment Opportunity Tenant Occupying Suite 200 until 2028.
- Building Signage Available Visible at Entrance of Business Park.
- Extensive Window Line Allowing for an Abundance of Natural Light
- Direct Access to Suite Off Parking Lot
- Free & Common Surface Parking (4:1,000 SF)
- Built in 2005
- Two Building Top Signs Available on Two Major Streets
- Flexible Zoning Zoned 5.5 Medical/Science and General Office Use.
- Adjacent to Irvine Spectrum Center & Numerous Other Retail Amenities
- Close Proximity to Irvine Spectrum's Newest Residential Developments
- Immediate Access to the 5, 405, 73 & 133 Freeways/Toll Roads
- Professionally Managed Business Park
- Aggressive SBA (10% Down) & Conventional (15-30% Down) Lending
- Asking Price: \$3,436,200.00 (\$690.00 PSF)