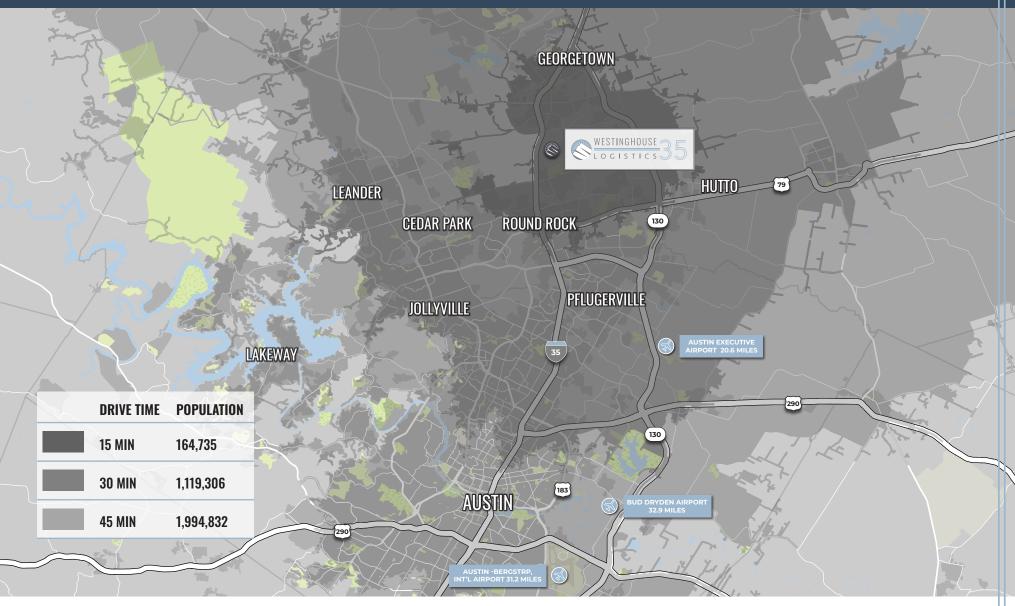

Class A 230,954 SF Logistics Facility

1 mile east from IH-35

25 minutes from Downtown Austin

Ideal location for distribution and manufacturing companies

Excellent access to entire Austin metroplex via IH-35 and SH-130

Access to dense labor supply and rapidly growing population

+1 512 484 8917 mo.green@kbcadvisors.com