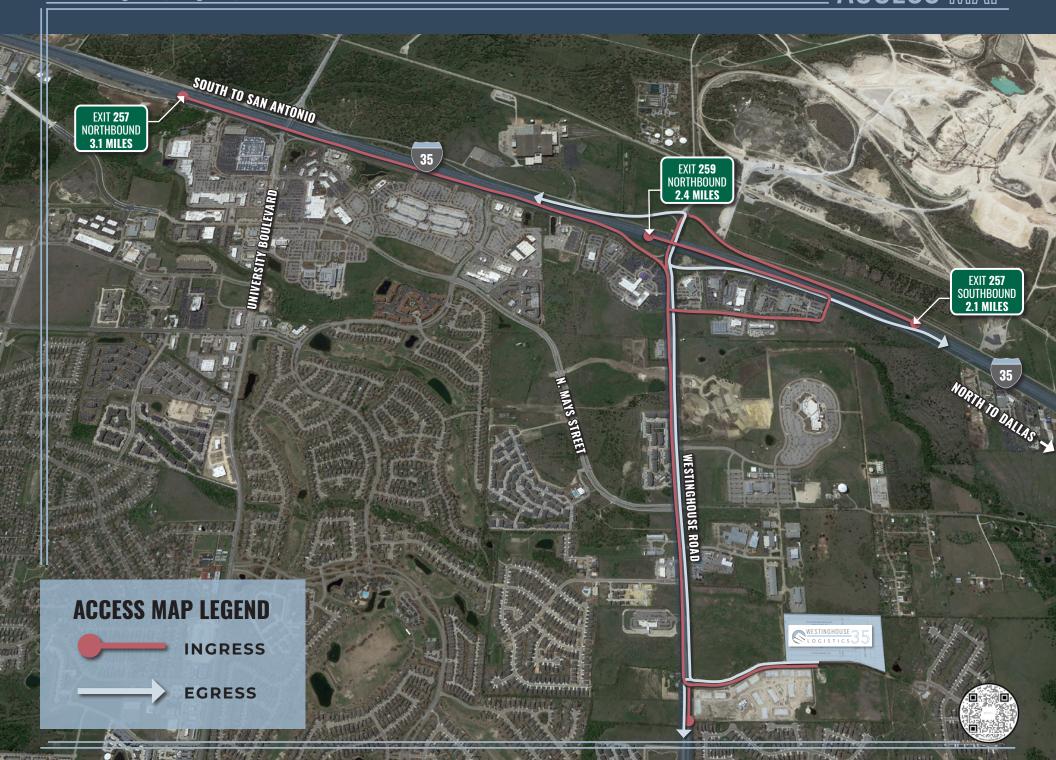

Class A 230,954 SF Logistics Facility

1 mile east from IH-35

25 minutes from Downtown Austin

Ideal location for distribution and manufacturing companies

Excellent access to entire Austin metroplex via IH-35 and SH-130