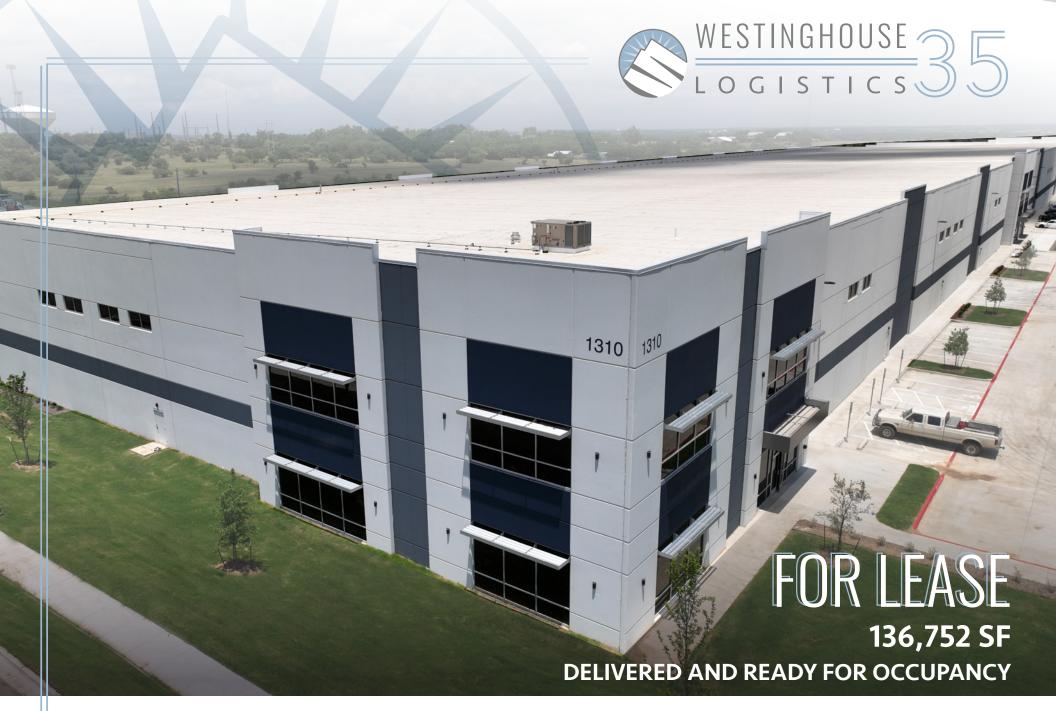

Class A 230,954 SF Logistics Facility

1 mile east from IH-35

25 minutes from Downtown Austin

Ideal location for distribution and manufacturing companies

Excellent access to entire Austin metroplex via IH-35 and SH-130

## **WILL BOST**

+1 512 917 5850 will.bost@kbcadvisors.com

| Total<br>Building | Available<br>Space | Office   | Clear<br>Height | Dimensions  | Column<br>Spacing | Loading<br>Bays | Dock/Ramp<br>Doors | Dock<br>Levelers | Truck<br>Court | Trailer<br>Spaces | Auto<br>Spaces | Sprinklers | Power                   | Config    | Driving<br>Ramp |  |
|-------------------|--------------------|----------|-----------------|-------------|-------------------|-----------------|--------------------|------------------|----------------|-------------------|----------------|------------|-------------------------|-----------|-----------------|--|
| 230,954 SF        | 136,752 SF         | 3,200 SF | 32'             | 884' x 260' | 52' x 50'         | 60'             | 32                 | (4) 45,000 LB    | 130'           | 50                | 143            | ESFR       | 480V 3-Phase; 1,600 AMP | Rear Load | 1               |  |