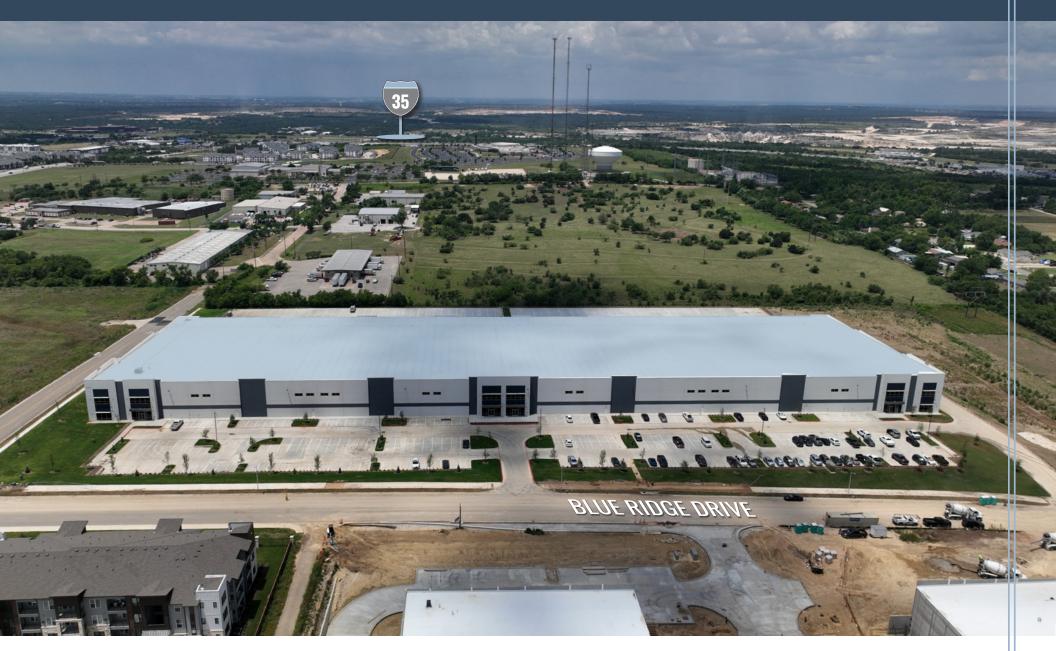

Class A 230,954 SF Logistics Facility

1 mile east from IH-35

25 minutes from Downtown Austin

Ideal location for distribution and manufacturing companies

Excellent access to entire Austin metroplex via IH-35 and SH-130