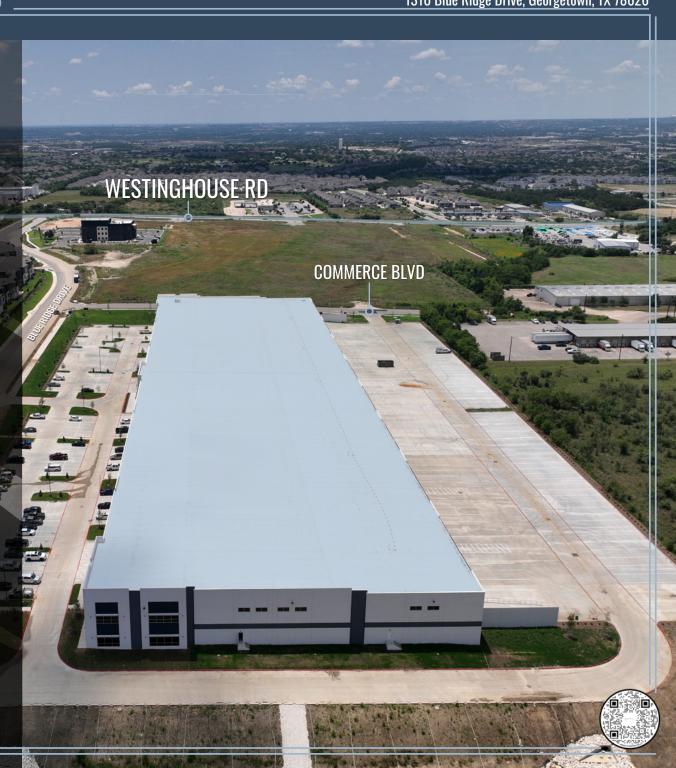

Class A 230,954 SF Logistics Facility

1 mile east from IH-35

25 minutes from Downtown Austin

Ideal location for distribution and manufacturing companies

Excellent access to entire Austin metroplex via IH-35 and SH-130