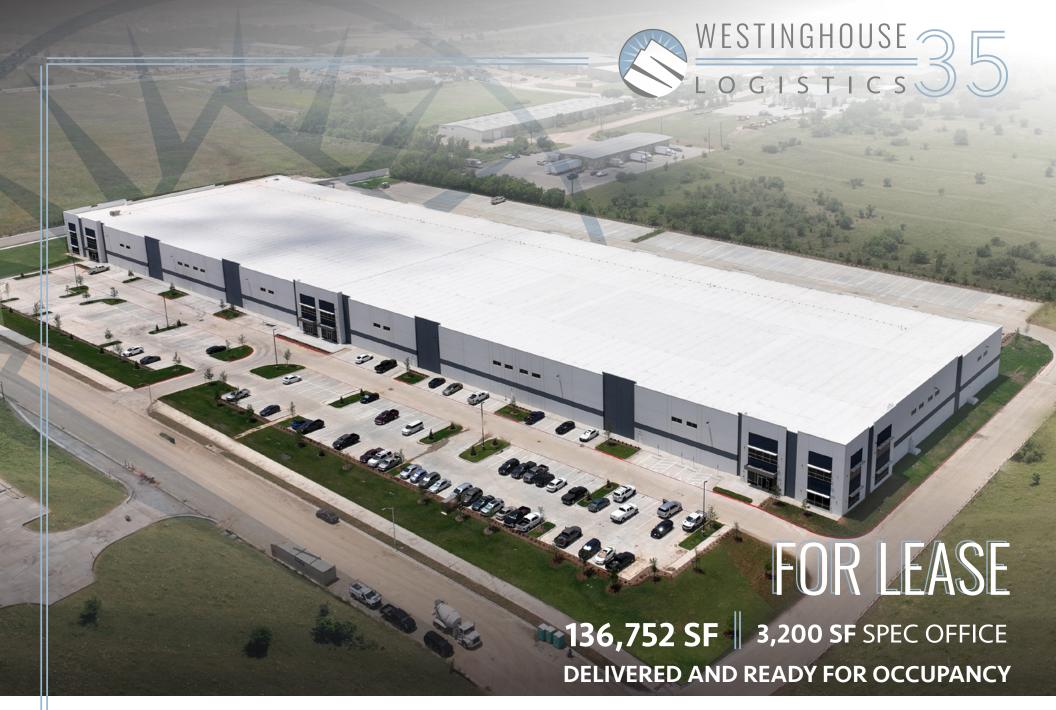

Class A 230,954 SF Logistics Facility

1 mile east from IH-35

25 minutes from Downtown Austin

Ideal location for distribution and manufacturing companies

Excellent access to entire Austin metroplex via IH-35 and SH-130