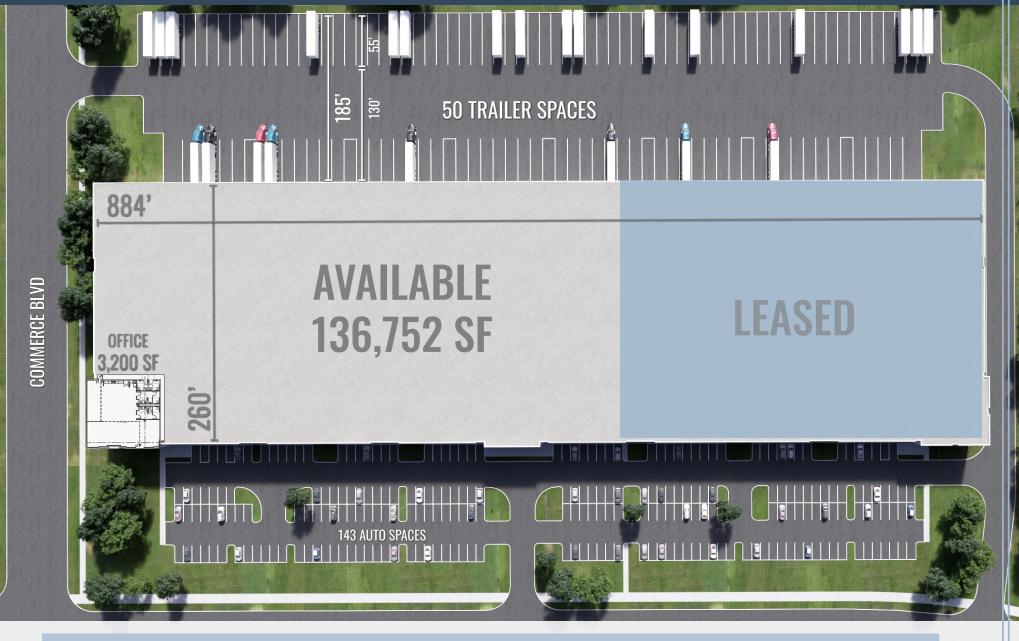

## **WILL BOST**

+1 512 917 5850 will.bost@kbcadvisors.com

| Total<br>Building | Available<br>Space | Office   | Clear<br>Height | Dimensions  | Column<br>Spacing | Loading<br>Bays | Dock/Ramp<br>Doors | Dock<br>Levelers | Truck<br>Court | Trailer<br>Spaces | Auto<br>Spaces | Sprinklers | Power                   | Config    | Driving<br>Ramp |  |
|-------------------|--------------------|----------|-----------------|-------------|-------------------|-----------------|--------------------|------------------|----------------|-------------------|----------------|------------|-------------------------|-----------|-----------------|--|
| 230,954 SF        | 136,752 SF         | 3,200 SF | 32'             | 884' x 260' | 52' x 50'         | 60'             | 32                 | (4) 45,000 LB    | 130'           | 50                | 143            | ESFR       | 480V 3-Phase; 1,600 AMP | Rear Load | 1               |  |