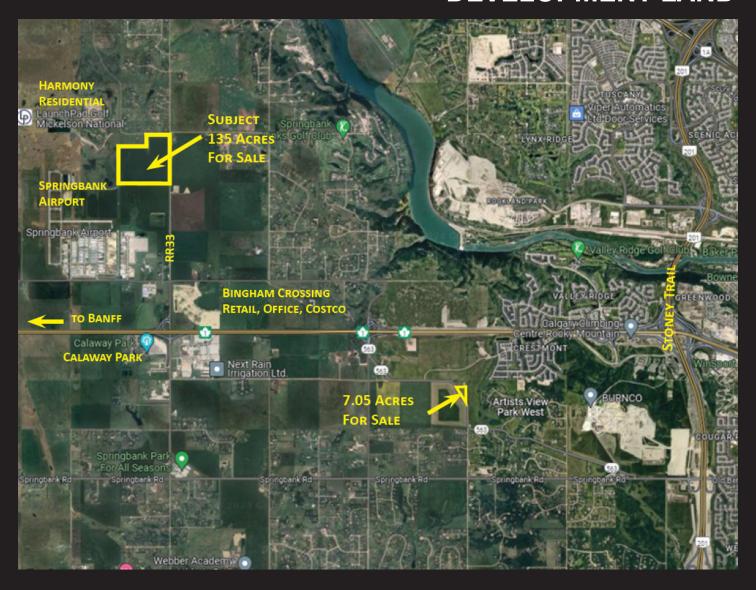

# \$10,125,000 (\$75,000/ACRE) Property Features

- 135 Acres zoned Agricultural
- Taxes \$33,820 (2024)
- Located one mile north of Bingham Crossing Costco and 127,500 SF of retail currently under construction, a huge boost to the area
- South boundary road leading to Harmony residential and Phil Mickelson designed golf course
- This is an exciting opportunity for a hold or for development