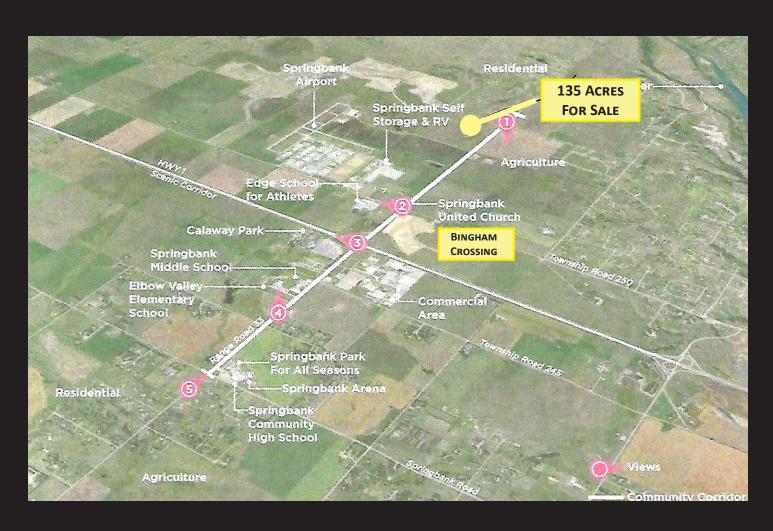

# \$10,125,000 (\$75,000/ACRE) Property Features

- 135 Acres zoned Agricultural
- Taxes \$33,820 (2024)
- Located one mile north of Bingham Crossing Costco and 127,500 SF of retail currently under construction, a huge boost to the area
- South boundary road leading to Harmony residential and Phil Mickelson designed golf course
- This is an exciting opportunity for a hold or for development