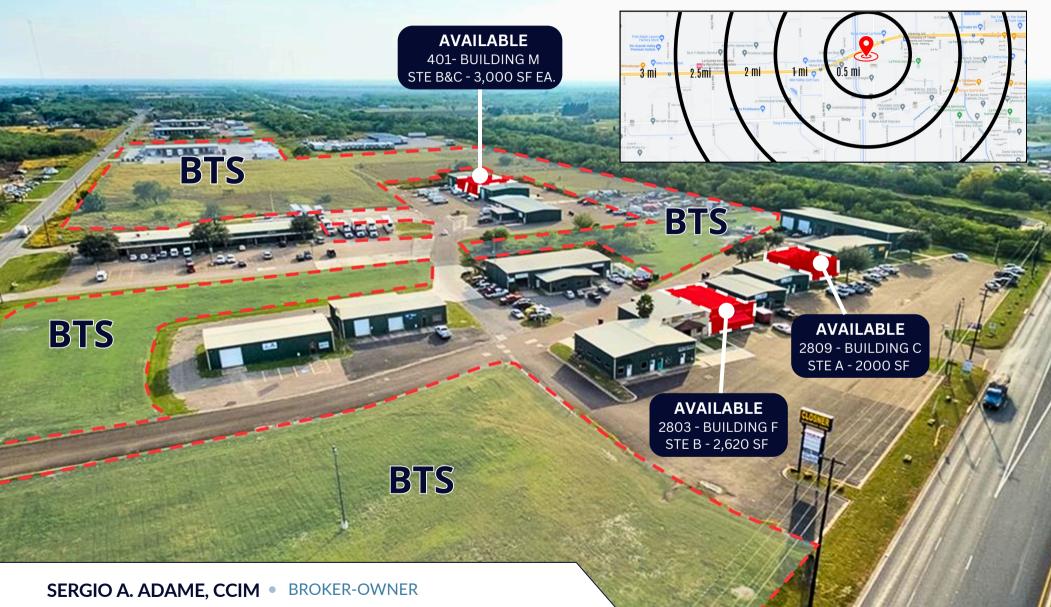

# CLOSNER BUSINESS PARK

AVAILABLE 401- BUILDING M STE B&C - 3,000 SF EA

## 2801 W EXPRESSWAY 83 LA FERIA, TEXAS 78559

**AVAILABLE** 2803 - BUILDING F STE B - 2,620 SF AVAILABLE 2809 - BUILDING C STE A - 2000 SF

16 / 18 JUL

BTS

**BTS** 

## FOR LEASE

BTS

2,000-6,000 SF AVAILABLE \$15 PSF

### SERGIO A. ADAME, CCIM • BROKER-OWNER

BTS

956.412.1412 | sergio@apirealtor.com

BTS

The information contained herein was obtained from sources deemed reliable; however, API Real Estate makes no guaranties, warranties or representations to the completeness or accuracy thereof. The presentation of this real estate information is subject to errors; omissions; change of price; prior sale or lease; or withdrawal without notice.