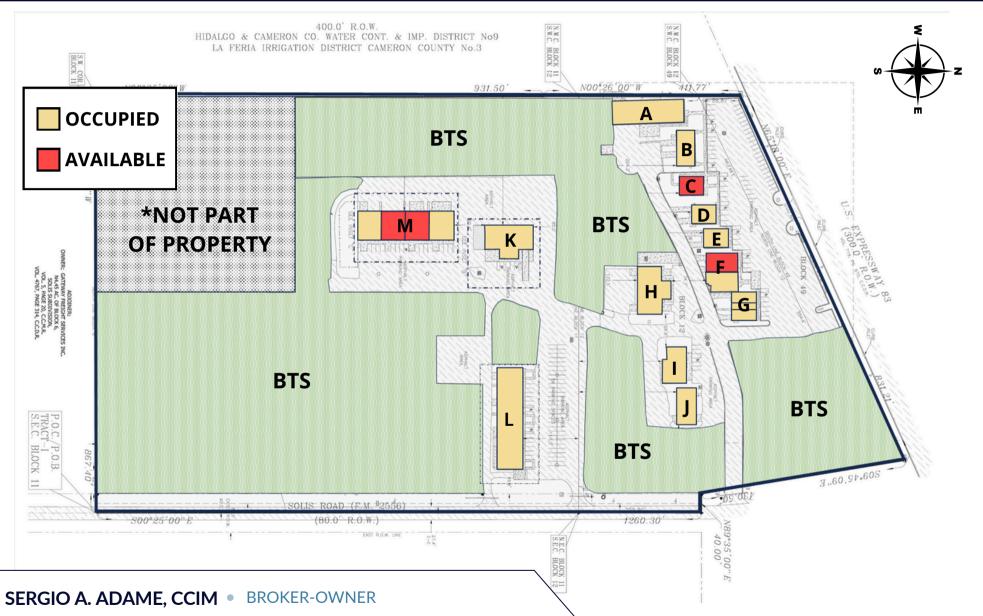

# CLOSNER BUSINESS PARK

AVAILABLE 401- BUILDING M STE B&C - 3,000 SF EA

## 2801 W EXPRESSWAY 83 LA FERIA, TEXAS 78559

**AVAILABLE** 2803 - BUILDING F STE B - 2,620 SF AVAILABLE 2809 - BUILDING C STE A - 2000 SF

16 / 18 JUL

BTS

**BTS** 

## FOR LEASE

BTS

2,000-6,000 SF AVAILABLE \$15 PSF

## **PROPERTY DETAILS**

- ◆ 66,000 SF Business Park
- Warehouse and Office & Retail Spaces Available
- Off IH-2/Expressway 83
- Frontage Access and Visibility
- Diverse Tenant Mix
- ♦ Ample Parking
- Warehouse: Build to Suit

| Building A - 2813 W. Expwy. 83Building F - 2803 W.• A: DVR Mechanical1,000• B: WET Washing<br>Equipment7,500Building G - 2801 W.                                                                                                                                                                                                                                                                                                                                                                                                                                                                                                                                                                                                                                                                                                                                                                                                                                                                                                                                                                                                                                                                                                                                                                                                                                                                                                                                                                                                                                                                                                                                                           | ior BJJ <b>2,300</b> • A: Mi Des<br><b>2,620</b> Care                                                                | <b>05 W. Memorial</b><br>stino Adult Day <b>4,500</b> |
|--------------------------------------------------------------------------------------------------------------------------------------------------------------------------------------------------------------------------------------------------------------------------------------------------------------------------------------------------------------------------------------------------------------------------------------------------------------------------------------------------------------------------------------------------------------------------------------------------------------------------------------------------------------------------------------------------------------------------------------------------------------------------------------------------------------------------------------------------------------------------------------------------------------------------------------------------------------------------------------------------------------------------------------------------------------------------------------------------------------------------------------------------------------------------------------------------------------------------------------------------------------------------------------------------------------------------------------------------------------------------------------------------------------------------------------------------------------------------------------------------------------------------------------------------------------------------------------------------------------------------------------------------------------------------------------------|----------------------------------------------------------------------------------------------------------------------|-------------------------------------------------------|
| Faunment Rillalina i: - 2201 W                                                                                                                                                                                                                                                                                                                                                                                                                                                                                                                                                                                                                                                                                                                                                                                                                                                                                                                                                                                                                                                                                                                                                                                                                                                                                                                                                                                                                                                                                                                                                                                                                                                             |                                                                                                                      | 4 500                                                 |
| Building B - 2811 W. Expwy. 83       • A: Alaniz Mot         • A: Roofs, Inc.       1,500         • B: Roofs, Inc.       1,500         • B: Roofs, Inc.       1,500         • Building C - 2809 W. Expwy. 83       • C: TWOC Bap         Building H - 2803 Zat                                                                                                                                                                                                                                                                                                                                                                                                                                                                                                                                                                                                                                                                                                                                                                                                                                                                                                                                                                                                                                                                                                                                                                                                                                                                                                                                                                                                                             | rplex 1,000 Church<br>y Salon 1,000 • C&D: Jar<br>ist Church 1,000 Construct<br>hary Rd • E: PFG D                   | ction<br>istribution <b>1,500</b>                     |
| <ul> <li>A: AVAILABLE</li> <li>Buidling D - 2807 W. Expwy 83         <ul> <li>A: DVR Mechanical</li> <li>B: Church</li> <li>B: Church</li> <li>A: De La Cruz Security</li> <li>B: De La Cruz Security</li> </ul> </li> <li>A: AVAILABLE</li> <li>Church</li>     &lt;</ul> | ary Rd 3,500<br>ary Rd 3,000<br>Refrigeration 3,000<br>Closner<br>• A: D&H L<br>Solution<br>• B: AVAIL<br>• C: AVAIL | s, Inc. <b>3,000</b><br>ABLE                          |