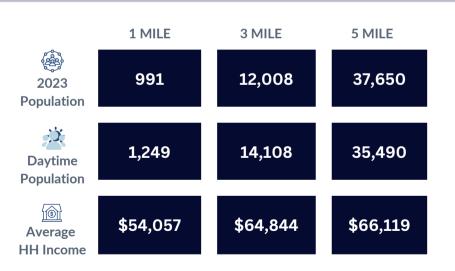

F AVAILABLE \$15 PSF

### SERGIO A. ADAME, CCIM • BROKER-OWNER

BTS

956.412.1412 | sergio@apirealtor.com

BTS

The information contained herein was obtained from sources deemed reliable; however, API Real Estate makes no guaranties, warranties or representations to the completeness or accuracy thereof. The presentation of this real estate information is subject to errors; omissions; change of price; prior sale or lease; or withdrawal without notice.



## **PROPERTY DETAILS**

- ◆ 66,000 SF Business Park
- Warehouse and Office & Retail Spaces Available
- Off IH-2/Expressway 83
- Frontage Access and Visibility
- Diverse Tenant Mix
- ♦ Ample Parking
- Warehouse: Build to Suit

## AREA RETAILERS







IH-2 (East of Site): 58,104 VPD IH-2 (West of Site): 53,073 VPD (TXDOT)

## DEMOGRAPHICS



#### SERGIO A. ADAME, CCIM • BROKER-OWNER

#### 956.412.1412 | sergio@apirealtor.com

The information contained herein was obtained from sources deemed reliable; however, API Real Estate makes no guaranties, warranties or representations to the completeness or accuracy thereof. The presentation of this real estate information is subject to errors; omissions; change of price; prior sale or lease; or withdrawal without notice.





#### 956.412.1412 | sergio@apirealtor.com

The information contained herein was obtained from sources deemed reliable; however, API Real Estate makes no guaranties, warranties or representations to the completeness or accuracy thereof. The presentation of this real estate information is subject to errors; omissions; change of price; prior sale or lease; or withd