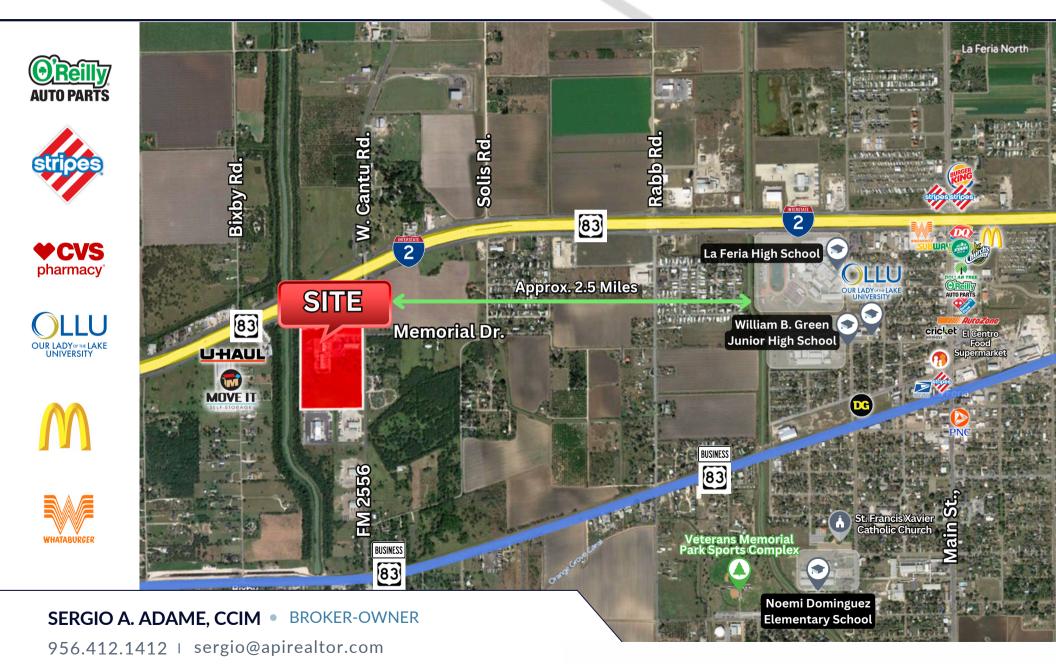

## AREA RETAILERS

IH-2 (East of Site): 58,104 VPD IH-2 (West of Site): 53,073 VPD (TXDOT)