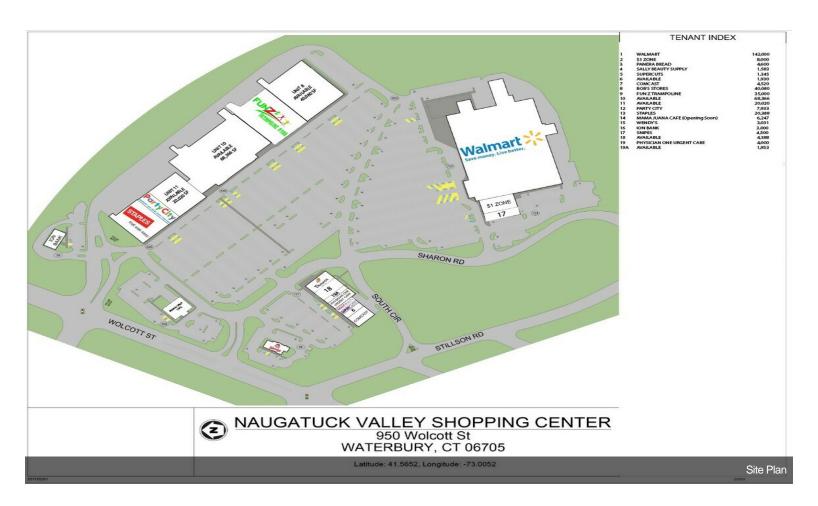

### **Major Tenant Information**

| Tenant                   | SF Occupied |
|--------------------------|-------------|
| Comcast                  | 4,520       |
| Fun Zone Trampoline Park | 35,000      |
| Ion Bank                 | 3,000       |
| Mama Juana Café          | 6,247       |
| One Dollar Zone          | 8,000       |
| Panera Bread             | 4,600       |
| Party City               | 7,933       |
| PhysicianOne             | 4,000       |
| Sally Beauty Supply      | 1,583       |
| Staples                  | 20,388      |
| Supercuts                | 1,345       |
| Walmart                  | 142,000     |
| Wendy's                  | 3,031       |

Walmart is the anchor tenant to a robust collection of regional and national businesses, including Staples, Snipes, \$1 Zone, Fun Z Trampoline Park, Panera Bread, Physician One Urgent Care, Ion Bank, Wendy's, and many more attractive shops. A range of white-boxed units, from a 1,930-square-foot suite to a 88,386-square-foot space, are immediately available. All availabilities offer negotiable lease terms and are well suited for general retail, entertainment use, and more.