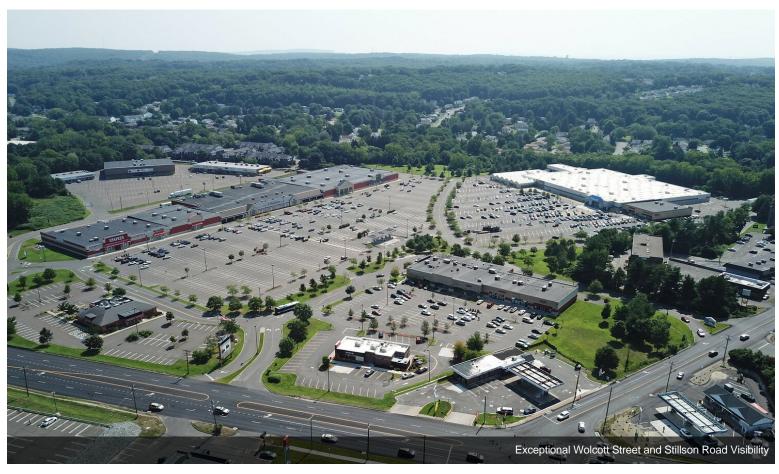

- Naugatuck Valley Shopping Center offers a range of retail units and junior anchor space at an established shopping center along a major corridor.
- Anchored by Walmart, secure a presence among a robust tenant roster that includes Staples, Snipes, \$1 Zone, Fun Z Trampoline Park and Panera Bread.
- Exceptional Wolcott Street and Stillson Road visibility, large pylon signage, easy property ingress, and more deliver a best-in-class experience.
- Benefit from a strong consumer base of over 220,400 immediately surrounding residents, proximity to national tenants, and easy Interstate 84 access. For more information visit:

#### 950 Wolcott St, Waterbury, CT 06705

Naugatuck Valley Shopping Center is a well-established retail destination in the heart of Waterbury, Connecticut's primary retail corridor. Capitalize on an incredible location at the signalized intersection of Wolcott Street and Stillson Road, visible to over 23,000 passing vehicles per day. Property features, such as large pylon signage, multiple points of ingress, and abundant surface parking, provide a pleasant arrival experience for guests.