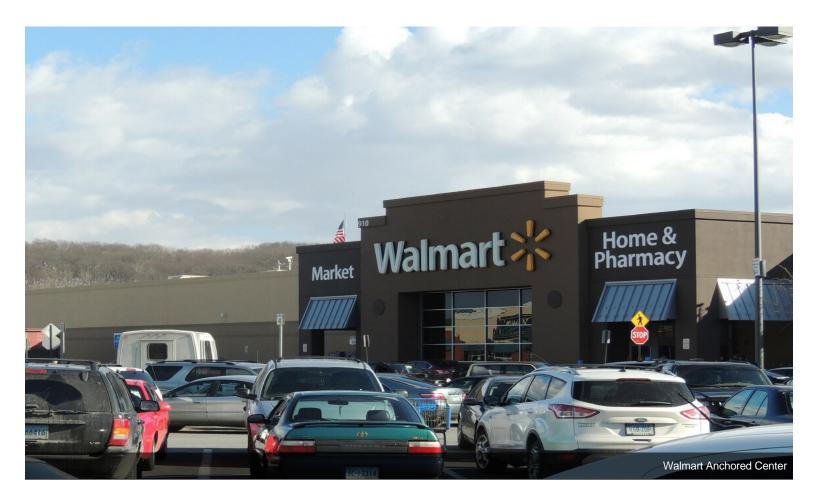

- Naugatuck Valley Shopping Center offers a range of retail units and junior anchor space at an established shopping center along a major corridor.
- Anchored by Walmart, secure a presence among a robust tenant roster that includes Staples, Snipes, \$1 Zone, Fun Z Trampoline Park and Panera Bread.
- Exceptional Wolcott Street and Stillson Road visibility, large pylon signage, easy property ingress, and more deliver a best-in-class experience.
- Benefit from a strong consumer base of over 220,400 immediately surrounding residents, proximity to national tenants, and easy Interstate 84 access. For more information visit:

Walmart is the anchor tenant to a robust collection of regional and national businesses, including Staples, Snipes, \$1 Zone, Fun Z Trampoline Park, Panera Bread, Physician One Urgent Care, Ion Bank, Wendy's, and many more attractive shops. A range of white-boxed units, from a 1,930-square-foot suite to a 88,386-square-foot space, are immediately available. All availabilities offer negotiable lease terms and are well suited for general retail, entertainment use, and more.