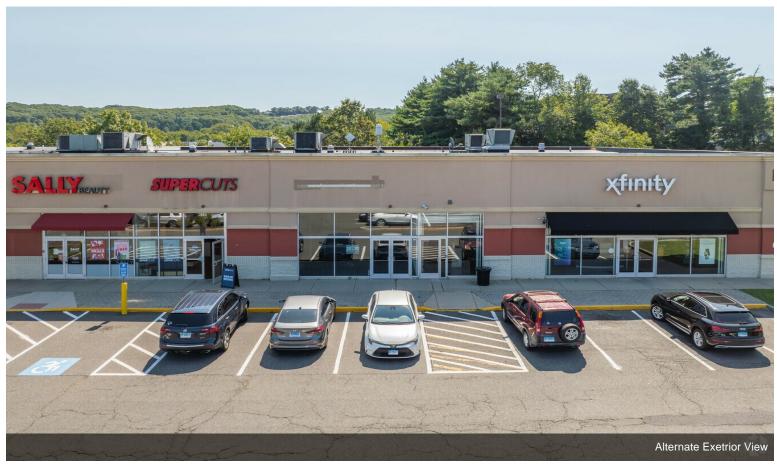

### **Major Tenant Information**

| Tenant                   | SF Occupied |
|--------------------------|-------------|
| Comcast                  | 4,520       |
| Fun Zone Trampoline Park | 35,000      |
| Ion Bank                 | 3,000       |
| Mama Juana Café          | 6,247       |
| One Dollar Zone          | 8,000       |
| Panera Bread             | 4,600       |
| Party City               | 7,933       |
| PhysicianOne             | 4,000       |
| Sally Beauty Supply      | 1,583       |
| Staples                  | 20,388      |
| Supercuts                | 1,345       |
| Walmart                  | 142,000     |
| Wendy's                  | 3,031       |

Walmart is the anchor tenant to a robust collection of regional and national businesses, including Staples, Snipes, \$1 Zone, Fun Z Trampoline Park, Panera Bread, Physician One Urgent Care, Ion Bank, Wendy's, and many more attractive shops. A range of white-boxed units, from a 1,930-square-foot suite to a 88,386-square-foot space, are immediately available. All availabilities offer negotiable lease terms and are well suited for general retail, entertainment use, and more.