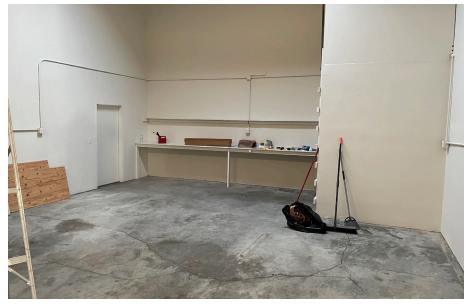

## SUBJECT SPACE DESCRIPTION

2,500+/- Sq Ft

Attractive concrete building that is fully sprinklered, has two grade level doors, two separate restrooms, reception area, bonus mezzanine space, and 400 amp/phase 3 power. **Automotive uses acceptable.** 

# 5679 REDWOOD DRIVE, UNITS A & B PHOTOS

5679 REDWOOD DRIVE UNITS A & B

WAREHOUSE SPACE FOR LEASE

PRESENTED BY:

MIKE THOMASON, SREA KEEGAN & COPPIN CO., INC. LIC#01330583 (707) 664-1400, EXT 309 MTHOMASON@KEEGANCOPPIN.COM