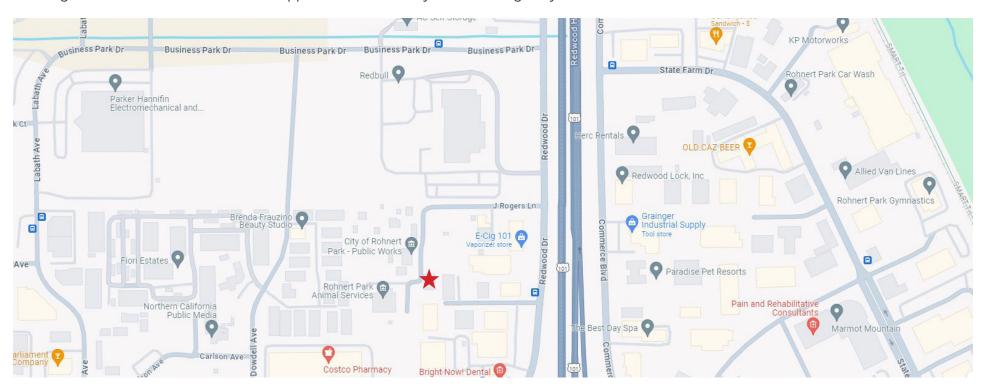

### **DESCRIPTION OF AREA**

Property is the 4th building of a four-building complex on one parcel. Located on Redwood Drive in Rohnert Park, which is a major Thoroughfare. Close to numerous retail opportunities and easy access to Highway 101.