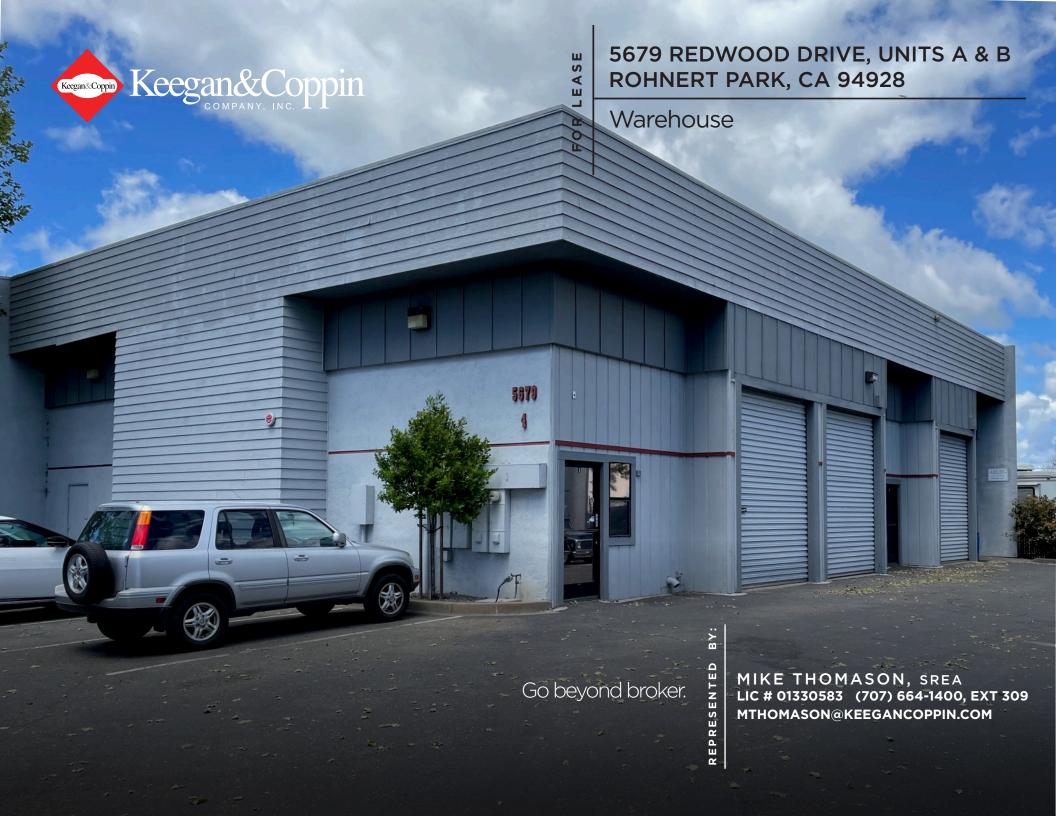

## WAREHOUSE SPACE FOR LEASE

5679 REDWOOD DRIVE UNITS A & B

WAREHOUSE SPACE FOR LEASE

## SUBJECT SPACE DESCRIPTION

2,500+/- Sq Ft

Attractive concrete building that is fully sprinklered, has two grade level doors, two separate restrooms, reception area, bonus mezzanine space, and 400 amp/phase 3 power. **Automotive uses acceptable.** 

REPRESENTED

MIKE THOMASON, SREA LIC#01330583 (707) 664-1400, EXT 309 MTHOMASON@KEEGANCOPPIN.COM