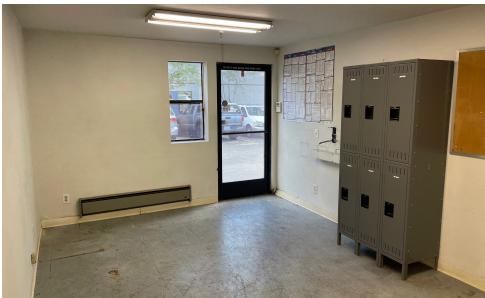

## SUBJECT SPACE DESCRIPTION

2,500+/- Sq Ft

Attractive concrete building that is fully sprinklered, has two grade level doors, two separate restrooms, reception area, bonus mezzanine space, and 400 amp/phase 3 power. **Automotive uses acceptable.** 

# 5679 REDWOOD DRIVE, UNITS A & B PHOTOS

5679 REDWOOD DRIVE UNITS A & B

WAREHOUSE SPACE FOR LEASE

PRESENTED BY:

MIKE THOMASON, SREA KEEGAN & COPPIN CO., INC. LIC#01330583 (707) 664-1400, EXT 309 MTHOMASON@KEEGANCOPPIN.COM