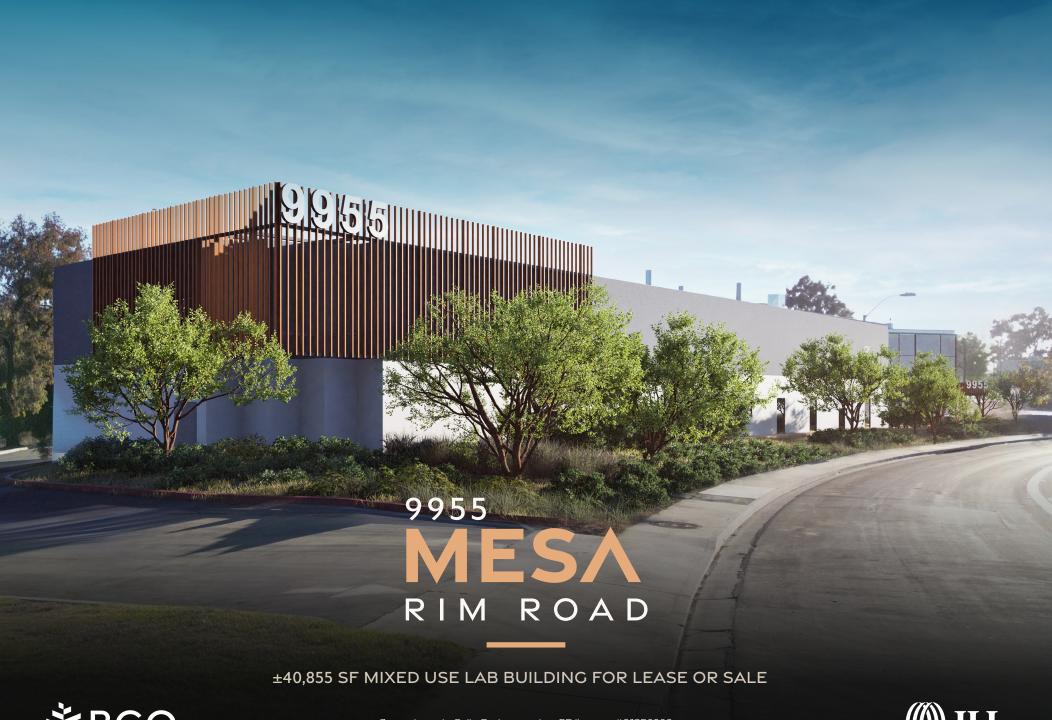

# DISCOVER DYNAMIC SPACE FOR ADVANCEMENT

Strategically located in Sorrento Mesa, one of the core life sciences clusters, this ±40,855 SF, freestanding mixed-use lab building was recently renovated to accomodate biotech users.

**± 40,855 SF** 2 story building

Renovation Underway Facade & landscaping upgrades

**5.45 acres**Potential to increase parking or fenced yard