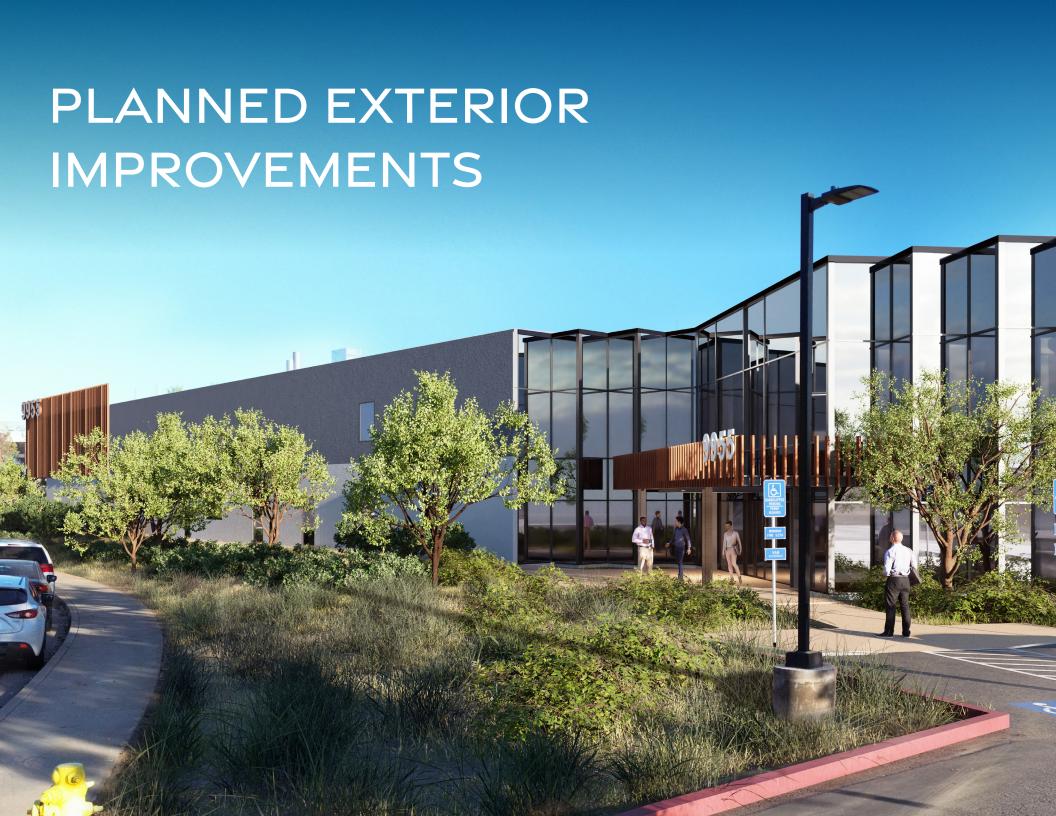

**± 40,855 SF** 2 story building

Renovation Underway Facade & landscaping upgrades

**5.45 acres**Potential to increase parking or fenced yard