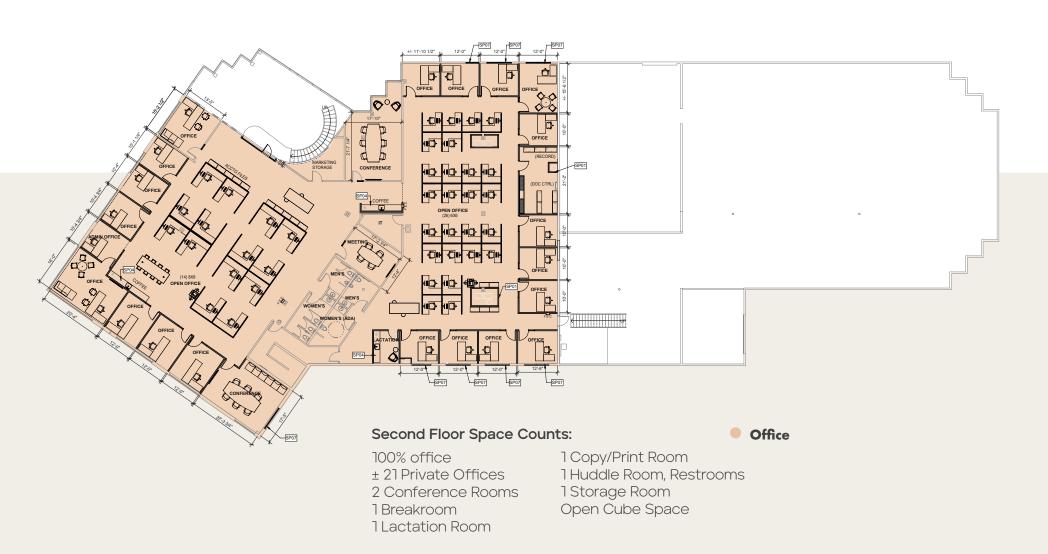

275-k W dieselpowered generator



Lab Floor
12" x 12" vinyl tiles, and
painted and sealed
concrete



HVAC
100% heating and
cooling system (rooftopmounted units + 7 chemical
ventilating hoods)



Compressed Air Skid 200 gallon tank



## Waste Storage:

Fire-rated cabinets

## Structure:

Precast concrete tilt-up

## Roof:

Built-up membrane (BUR) with a mineral-surfaced cap sheet

# Above Ground Storage Tank:

One 'AST' with a diesel power generator with a capacity of 200 gallons installed in 2015

### Amenities:

Sand volleyball court

#### **Contact Broker**

NNNs below market ± \$0.78/SF





## IST FLOOR

Tour the 1st Floor



25,002 SF



FF&E is not included

Existing infrastructure/build-out decreases delay in occupancy, or exposure to build-out costs

## 2ND FLOOR

15,853 SF





FF&E is not included

## **AMENITIES**

#### **Restaurants & Markets**

- 1. ALDI
- 2. Eurofood Depot Gourmet Market
- 3. The Bistro Eat. Drink. Connect
- 4. The Spot Restaurant
- 5. Mercato
- 6. California English
- 7. Karl Strauss Brewing Company

#### Hotels

- 9. Country Inn & Suites by Radisson
- 10. Courtyard by Marriott
- 11. Extended Stay America
- 12. Holiday Inn Express & Suites San Diego
- 13. Hyatt House San Diego/Sorrento Mesa
- 14. Residence Inn by Marriott
- 15. Sonesta ES Suites















#### Neighbors Genopis, Inc. 12. Crinetics 25. Dexcom 38. Mapp 48. MAST Biosurgery 13. Cue 26. SGI-DNA Biopharmaceutical 49. Roka Bioscience Tanvex 39. Element Biosciences 50. Instrumentation 27. Genalyte Arena 14. IDT Pharmaceuticals 40. Alzheimer's Laboratory 15. IriSys 28. Intert