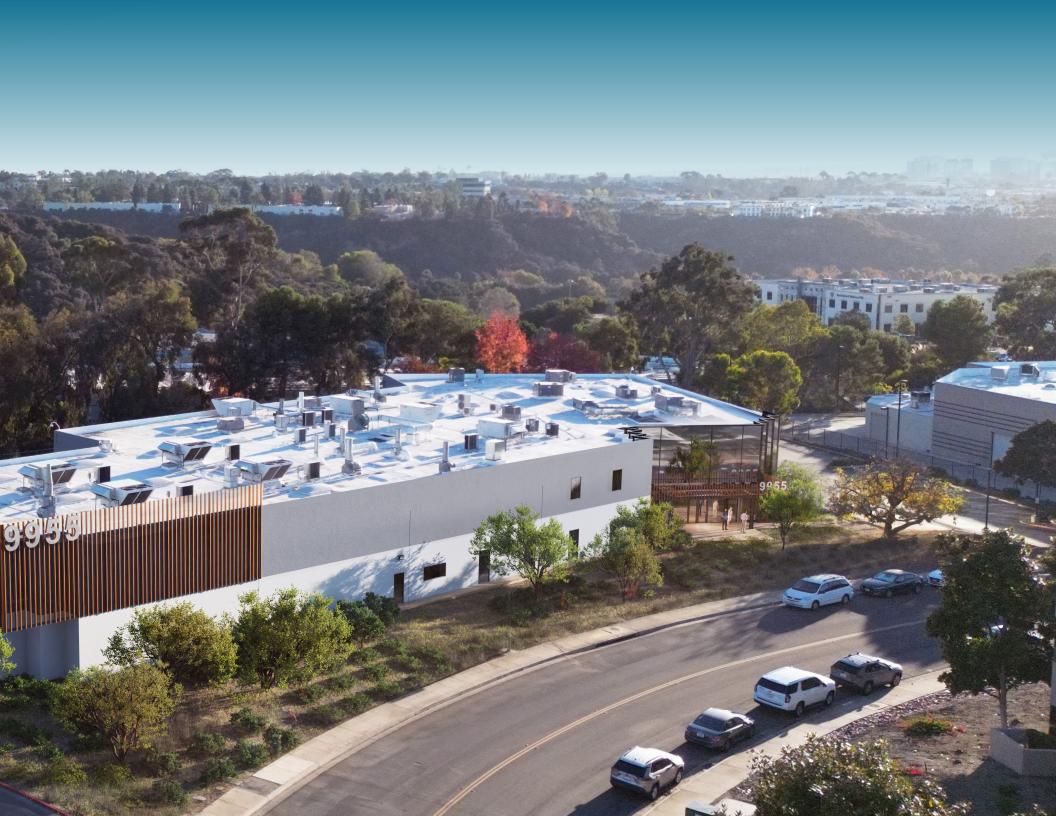

# DISCOVER DYNAMIC SPACE FOR ADVANCEMENT

Strategically located in Sorrento Mesa, one of the core life sciences clusters, this ±40,855 SF, freestanding mixed-use lab building was recently renovated to accomodate biotech users.

**± 40,855 SF** 2 story building

Renovation Underway Facade & landscaping upgrades

**5.45 acres**Potential to increase parking or fenced yard