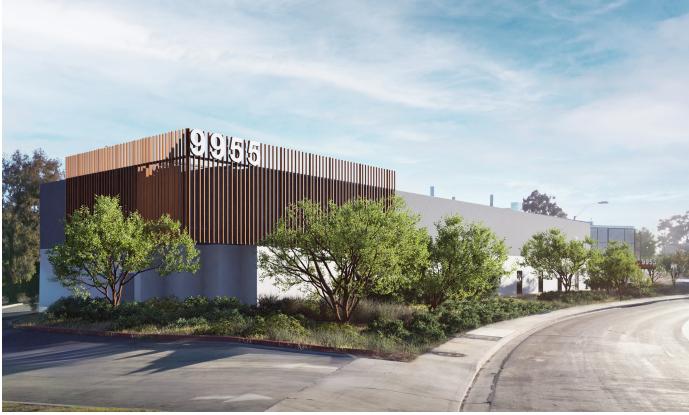

# DISCOVER DYNAMIC SPACE FOR ADVANCEMENT

Strategically located in Sorrento Mesa, one of the core life sciences clusters, this ±40,855 SF, freestanding mixed-use lab building was recently renovated to accomodate biotech users.

**± 40,855 SF** 2 story building

Renovation Underway Facade & landscaping upgrades

**5.45 acres**Potential to increase parking or fenced yard