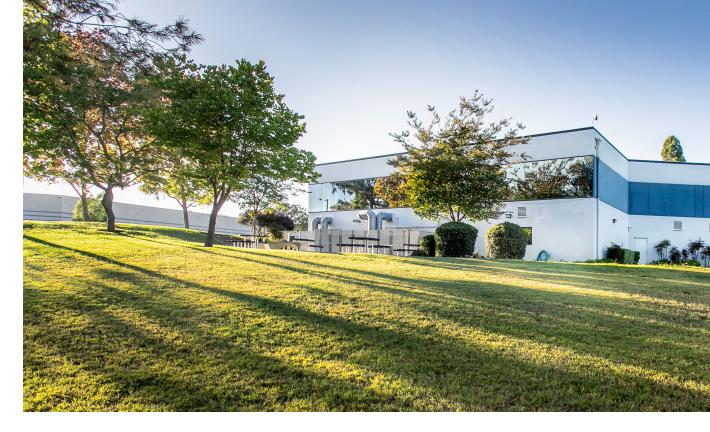

# DISCOVER DYNAMIC SPACE FOR ADVANCEMENT

Strategically located in Sorrento Mesa, one of the core life sciences clusters, this ±40,855 SF, freestanding mixed-use lab building was recently renovated to accomodate biotech users.

## Structure:

Precast concrete tilt-up

## Roof:

Built-up membrane (BUR) with a mineral-surfaced cap sheet