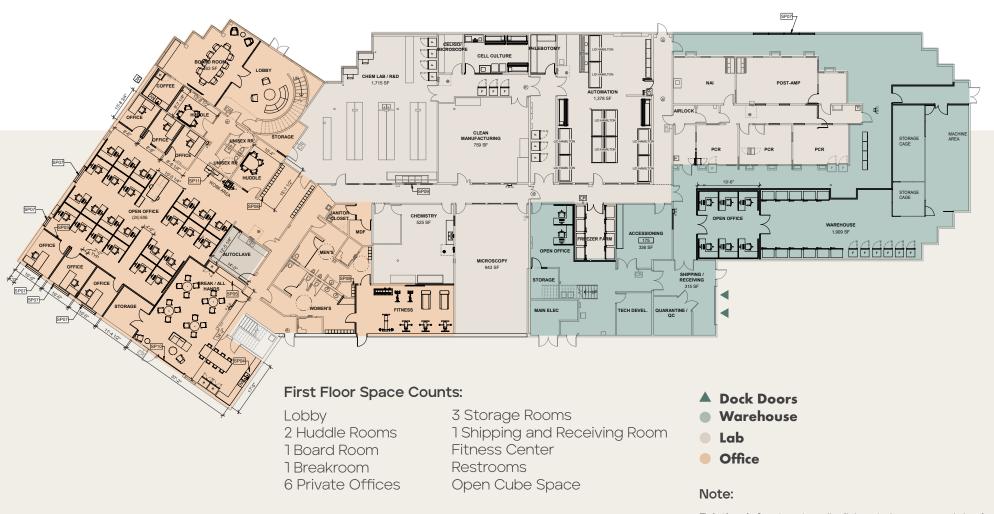

## IST FLOOR

Tour the 1st Floor

25,002 SF

FF&E is not included

Existing infrastructure/build-out decreases delay in occupancy, or exposure to build-out costs