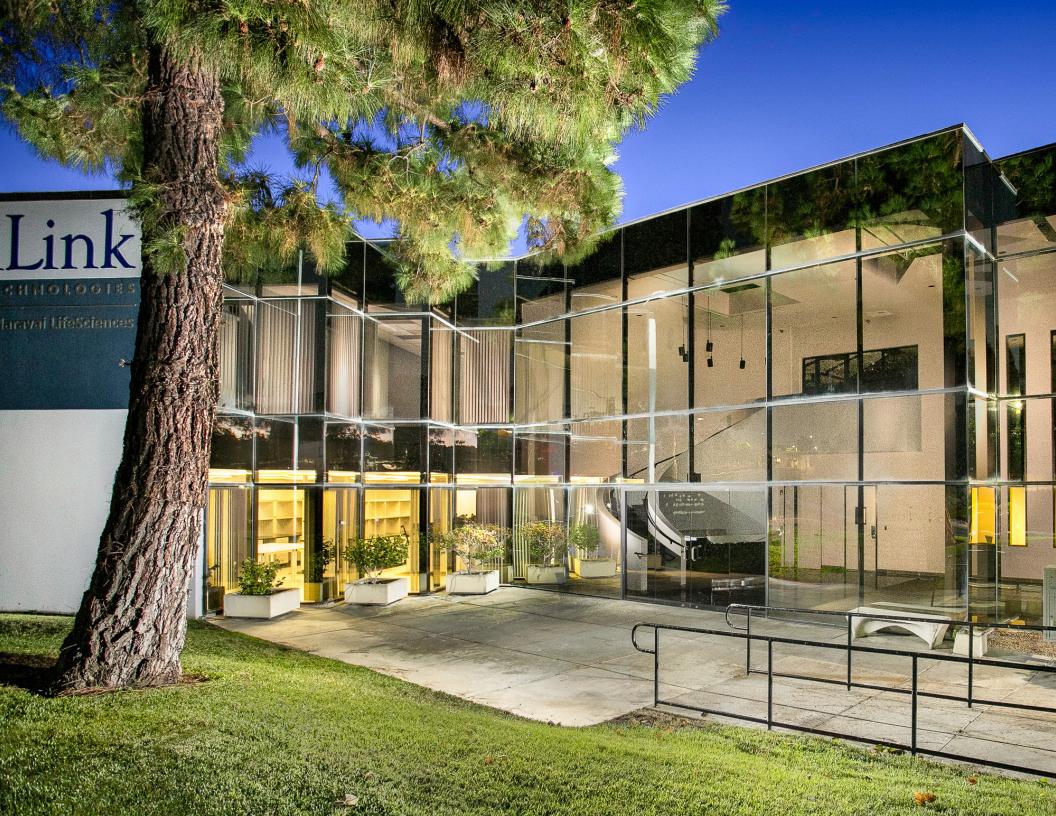

# DISCOVER DYNAMIC SPACE FOR ADVANCEMENT

Strategically located in Sorrento Mesa, one of the core life sciences clusters, this ±40,855 SF, freestanding mixed-use lab building was recently renovated to accomodate biotech users.