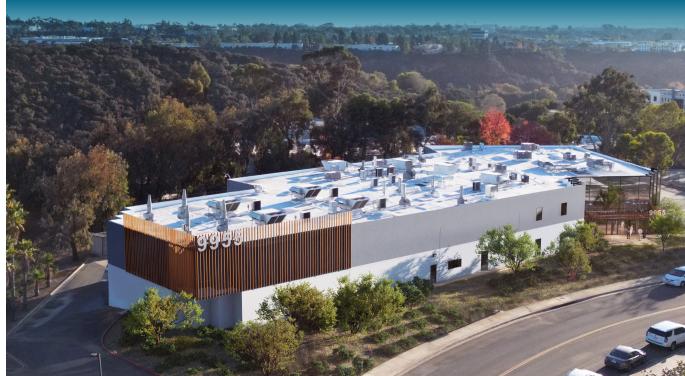

# DISCOVER DYNAMIC SPACE FOR ADVANCEMENT

Strategically located in Sorrento Mesa, one of the core life sciences clusters, this ±40,855 SF, freestanding mixed-use lab building was recently renovated to accomodate biotech users.

**± 40,855 SF** 2 story building

Renovation Underway Facade & landscaping upgrades

**5.45 acres**Potential to increase parking or fenced yard

## Roof:

Built-up membrane (BUR) with a mineral-surfaced cap sheet