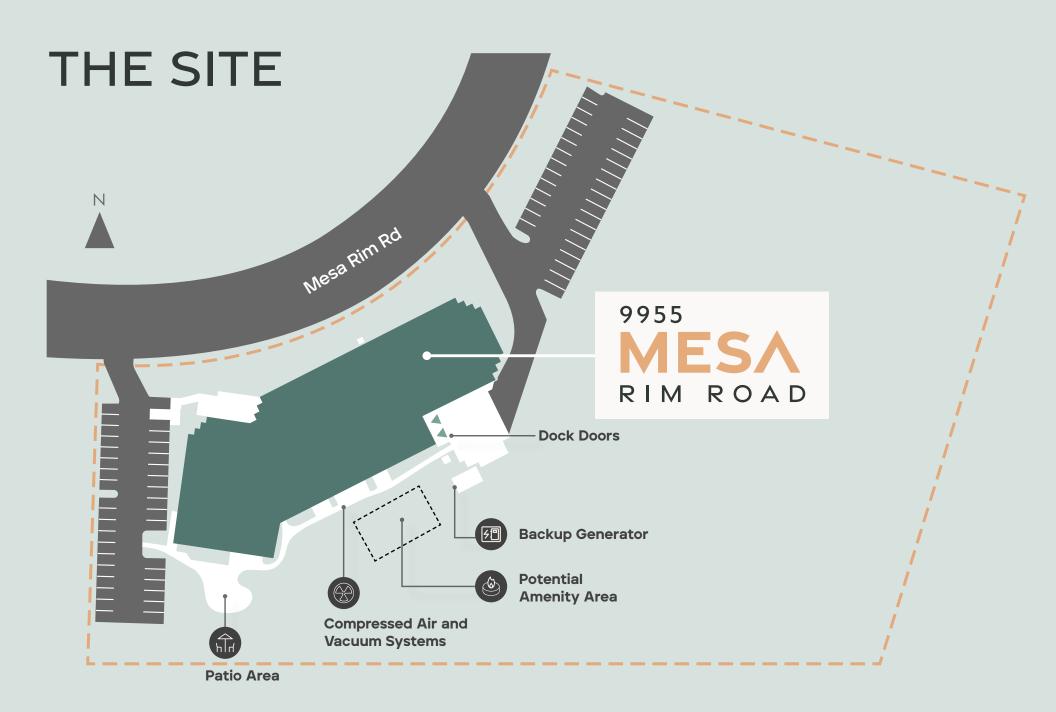

# PROPERTY SPECS

Parking
69 stalls (including
2 accessible)

Dock High Doors 2 dock loading positions

Clear Height ~22' in warehouse

Vacuum Air System 200 Gallon Tank

**1,600 AMPS** 1600 amps at building

**Generator** 275-k W dieselpowered generator

Lab Floor
12" x 12" vinyl tiles, and
painted and sealed
concrete

HVAC
100% heating and
cooling system (rooftopmounted units + 7 chemical
ventilating hoods)

Compressed Air Skid 200 gallon tank

# Above Ground Storage Tank:

One 'AST' with a diesel power generator with a capacity of 200 gallons installed in 2015

### Amenities:

Sand volleyball court