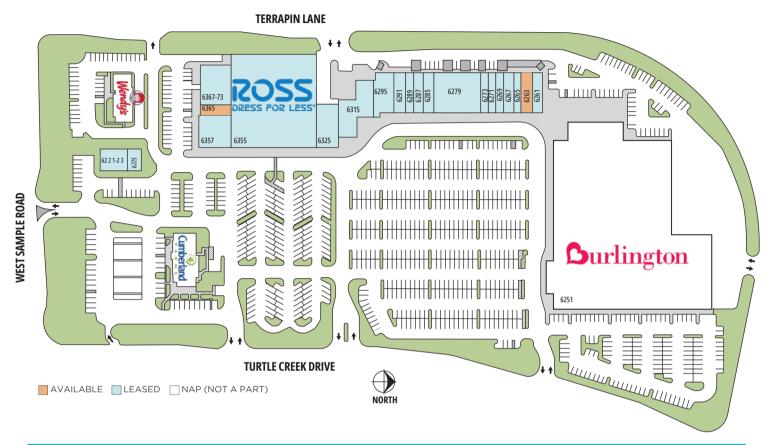

# **TURTLE RUN SHOPPES**

6221-6373 W Sample Road | Coral Springs, FL 33067

Latitude: 26.27565 Longitude: -80.20730

| SPACE   | TENANT                         | SF     | SPACE | TENANT                    | SF     | SPACE   | TENANT              | SF     |
|---------|--------------------------------|--------|-------|---------------------------|--------|---------|---------------------|--------|
| 6201    | CUMBERLAND FARMS               | N/A    | 6273  | TOP TEN NAIL SALON        | 1,200  | 6355    | ROSS DRESS FOR LESS | 29,876 |
| 6221-23 | LA BRASA GRILL                 | 2,100  | 6279  | MY SALON SUITE            | 6,974  | 6357    | AMERICA'S BEST      | 4,000  |
| 6225    | SMOOTHIE KING                  | 1,400  | 6285  | DANCE AT RDA              | 1,600  | 6365    | AVAILABLE           | 1,200  |
| 6251    | BURLINGTON                     | N/A    | 6287  | TOBU THAI AND SUSHI       | 1,600  | 6367-73 | CYCLE GEAR          | 5, 780 |
| 6261    | MIMA'S CUBAN CAFÉ              | 1,200  | 6289  | BOARD AND BRUSH           | 1,200  | 6375    | WENDY'S             | N/A    |
| 6263-65 | AVAILABLE                      | 3, 200 | 6291  | MOORE FIRE GRILL          | 2 ,000 |         |                     |        |
| 6267    | CORAL SPRINGS FAMILY DENTISTRY | 1,235  | 6295  | US POSTAL SERVICE         | 3, 200 |         |                     |        |
| 6269    | CHIROCARE OF FLORIDA           | 1,565  | 6315  | OXFORD ACADEMY PRE-SCHOOL | 5,233  |         |                     |        |
| 6271    | GOGI SALON                     | 1,200  | 6325  | THE SHED                  | 3,560  |         |                     |        |
|         |                                |        |       |                           |        |         |                     |        |