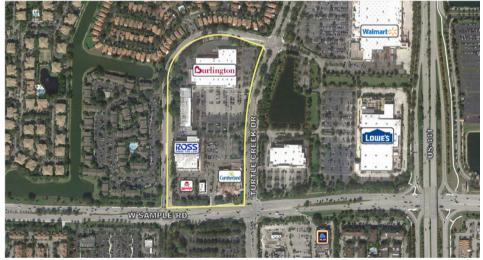

## TURTLE RUN SHOPPES

6221-6373 W Sample Road | Coral Springs, FL 33067

Latitude: 26.27565 Longitude: -80.20730

## PROPERTY FEATURES

GLA 179,000± sf VPD 46,700 Cars Daily

Located on the NW corner of W Sample Rd & Turtle Creek Dr, Turtle Run Shoppes is anchored by Ross Dress for Less and Burlington. Co-tenants include Smoothie King, America's Best and Wendy's among others. The shopping center is surrounded by families and schools, with more than 57,000 households and 147,000 people within a three-mile radius. The center enjoys a healthy daytime population of 123,500 within 3 miles, with major employers such as Northwest Regional Hospital, Seminole Casino Coconut Creek, JM Lexus and Al Hendrickson Toyota very close by.