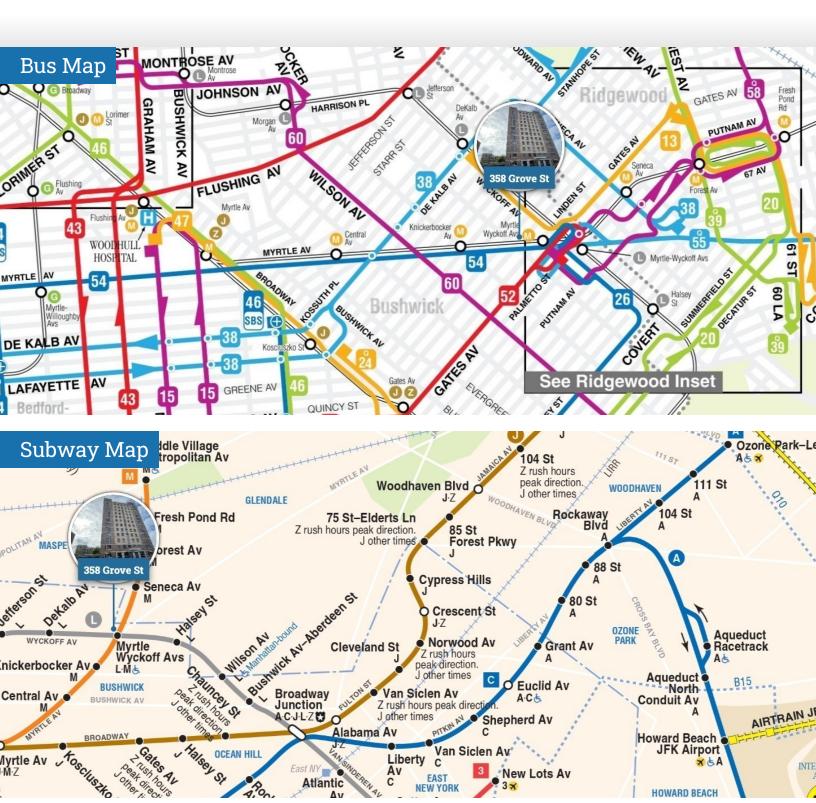

#### **Location Overview**

Located in the Bushwick neighborhood of Brooklyn between Wyckoff Ave & Myrtle Ave near the Myrtle - Wyckoff Ave subway station.

Nearest Transit: L & M trains at Myrtle - Wyckoff Ave & the B13, B54, Q55, B52, Q58, & B26 bus lines.

## Transportation Map

358 Grove St, Brooklyn, NY 11237

FOR SALE • 1 Unit • 3,300 SF • Offered at

\$949,000

Shlomi Bagdadi 718.437.6100 sb@tristatecr.com

Jack Sardar
718.437.6100 x106
jack.s@tristatecr.com

Broker is relying on Landlord or other Landlord-supplied sources for the accuracy of said information and has no knowledge of the accuracy of it. Broker makes no representation and/or warranty, expressed or implied, as to the accuracy of such information.