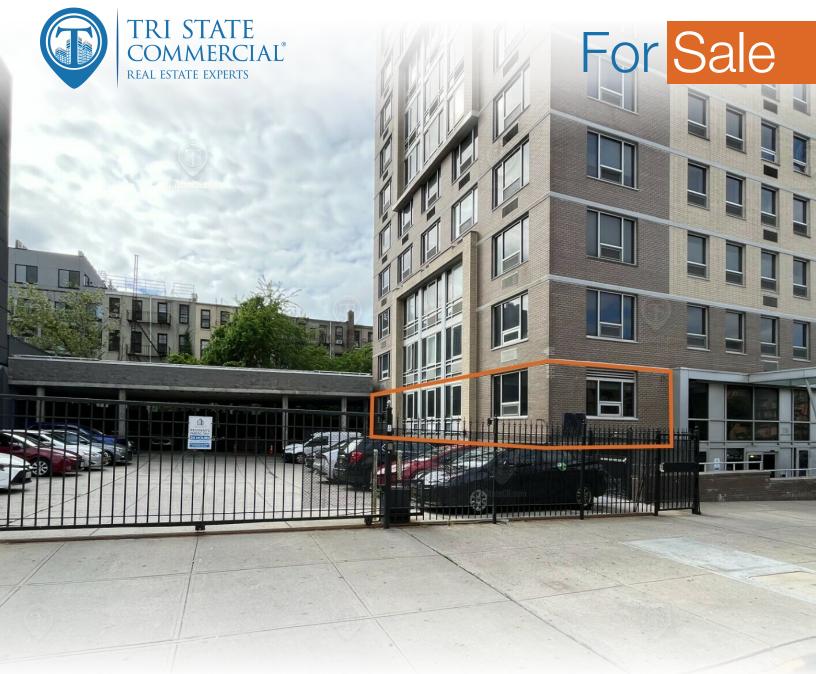

# Vacant Second Floor Community Facility Condo For Sale

3,300 SF • 1 Unit

358 Grove St • Brooklyn • NY

Offered at \$949,000

## **Property Summary**

358 Grove St, Brooklyn, NY 11237

#### Main Highlights

- Vacant
- ▶ Move-in ready
- Second floor condo
- ▶ Abundant natural sunlight
- ▶ Large windows
- Parking available for purchase
- ▶ Taxes: \$5,700 per year
- ► CAM: \$1,108 per month
- Building Size: 3,300 SF