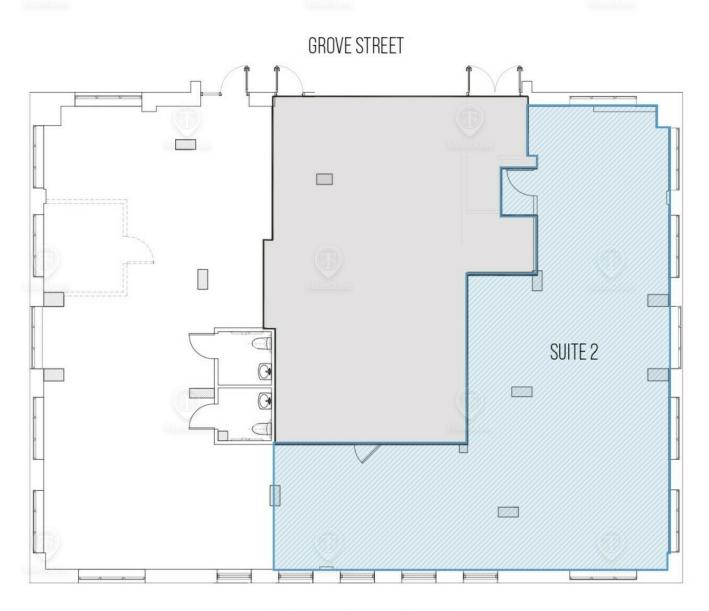

#### Floor Plans

358 Grove St, Brooklyn, NY 11237

358 GROVE STREET TOTAL AVAILABLE SPACE: 3,300 SF

ALL SQUARE FOOTAGES
ARE APPROXIMATE

FOR SALE • 1 Unit • 3,300 SF • Offered at

\$949,000