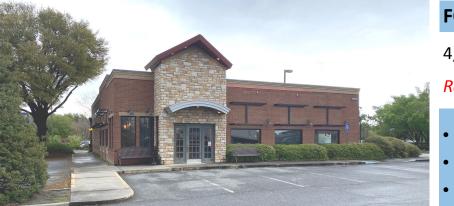

## Former Applebees - Garden City, GA

5460 Augusta Road Garden City, GA 31408

(Latitude, Longitude) (32.12633, -81.16913)

### FOR LEASE:

4,279 square feet

Rents Negotiable (NNN)

- Restaurant equipment included
- Located near Port of Savannah
- Excellent visibility and traffic

**TRAFFIC COUNTS:** 