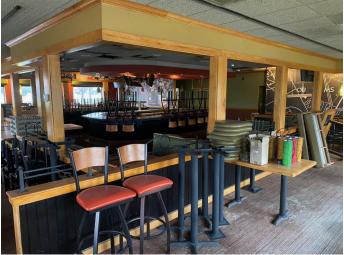

### FOR LEASE:

4,279 square feet

Rents Negotiable (NNN)

- Restaurant equipment included
- Located near Port of Savannah
- Excellent visibility and traffic

**TRAFFIC COUNTS:** 