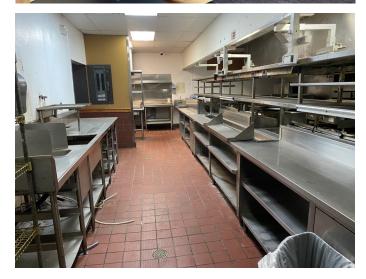

### FOR LEASE:

4,279 square feet

Rents Negotiable (NNN)

- Restaurant equipment included
- Located near Port of Savannah
- Excellent visibility and traffic

**TRAFFIC COUNTS:** 