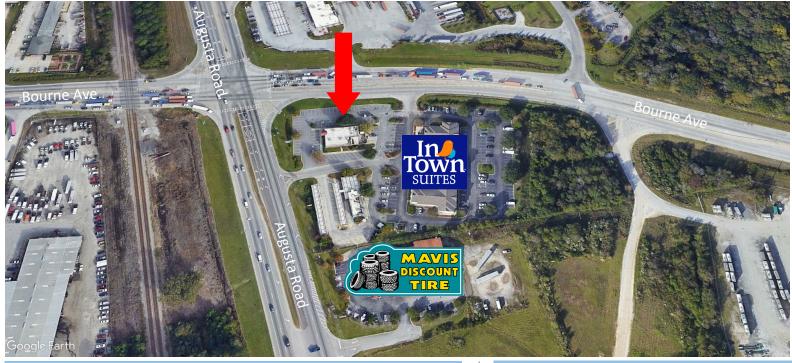

### FOR LEASE:

4,279 square feet

Rents Negotiable (NNN)

- Restaurant equipment included
- Located near Port of Savannah
- Excellent visibility and traffic

**TRAFFIC COUNTS:** 

#### **DEMOGRAPHICS:**

|                        | 3 miles  | 5 miles  | 10 miles | Street:       | Daily Count |
|------------------------|----------|----------|----------|---------------|-------------|
| 2022 Population:       | 1,127    | 36,778   | 227,978  | Augusta Road: | 36,900      |
| 2022 Households:       | 436      | 13,257   | 90,002   |               |             |
| 2022 Median HH Income: | \$55,366 | \$56,049 | \$58,763 |               |             |