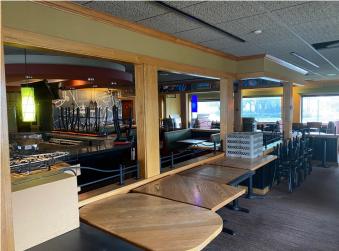

### FOR LEASE:

4,279 square feet

Rents Negotiable (NNN)

- Restaurant equipment included
- Located near Port of Savannah
- Excellent visibility and traffic

**TRAFFIC COUNTS:** 