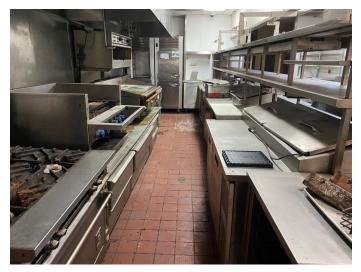

### FOR LEASE:

4,279 square feet

Rents Negotiable (NNN)

- Restaurant equipment included
- Located near Port of Savannah
- Excellent visibility and traffic

**TRAFFIC COUNTS:** 