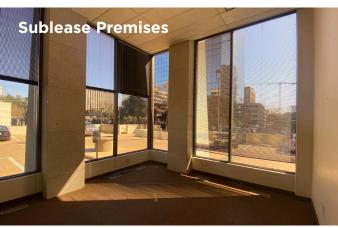

#### **Property Highlights**

- \$31.00 SF NNN
- Estimated 2022 OPEX: \$15.13 SF
- Estimated Electricity: \$1.54 SF
- Sublease Expiration: July 31, 2025
- Available Immediately
- Lobby Exposure
- · High Ceilings

## **Floor Plan**

**Suite 130** 2,953 RSF