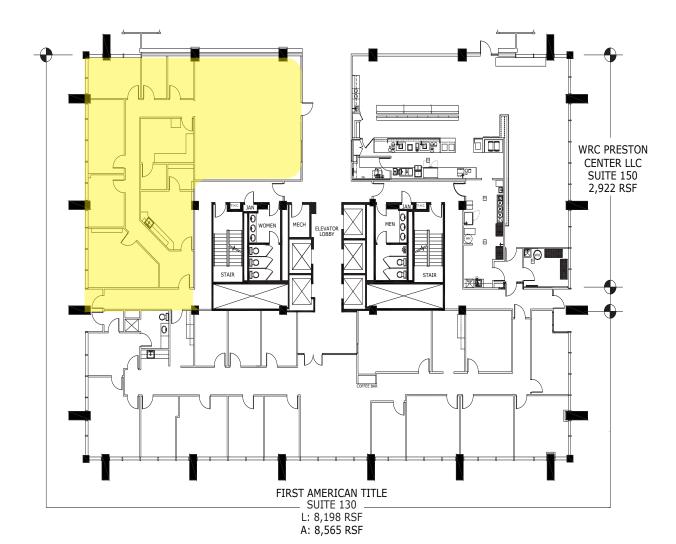

ly
- Lobby Exposure
- · High Ceilings

#### Contact

MATT HEIDELBAUGH Executive Managing Director +1 972 633 9616 matt.heidelbaugh@cushwake.com

### **Building Features**

8333 Douglas at Douglas Center is located in the heart of the Preston Center neighborhood providing access to walkable amenities. Building Highlights include:

- White Rock Coffee & Wifi Lounge
- Full Service Deli
- State-of-the-art Fitness Center (Coming Soon)
- Conference Center
- Tenant Lounge
- Shoeshine Services
- On-site Property Management
- 24 Hour Security
- Excellent Accessibility & Parking
- Dozens of Great Restaurants
- Visible and Prestigious Address
- Brand New On-site Amenities (Coming Soon)

TUCKER HUME
Senior Associate
+1 972 663 9884
tucker.hume@cushwake.com

## **Floor Plan**

**Suite 130** 2,953 RSF



#### Contact

MATT HEIDELBAUGH Executive Managing Director +1 972 633 9616 matt.heidelbaugh@cushwake.com TUCKER HUME Senior Associate +1 972 663 9884 tucker.hume@cushwake.com

## FOR SUBLEASE 8333 Douglas Ave | Dallas, Texas