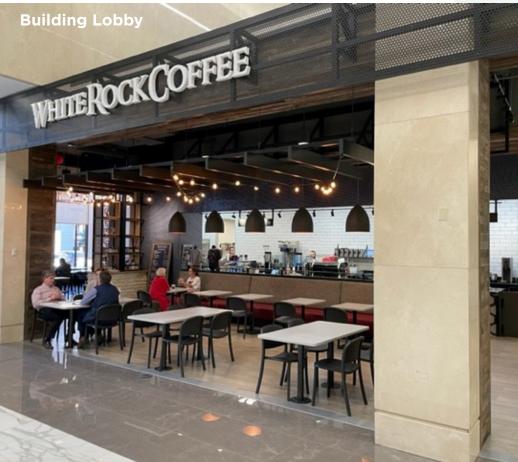

### **Building Features**

8333 Douglas at Douglas Center is located in the heart of the Preston Center neighborhood providing access to walkable amenities. Building Highlights include:

- White Rock Coffee & Wifi Lounge
- Full Service Deli
- State-of-the-art Fitness Center (Coming Soon)
- Conference Center
- Tenant Lounge
- Shoeshine Services
- On-site Property Management
- 24 Hour Security
- Excellent Accessibility & Parking
- Dozens of Great Restaurants
- Visible and Prestigious Address
- Brand New On-site Amenities (Coming Soon)