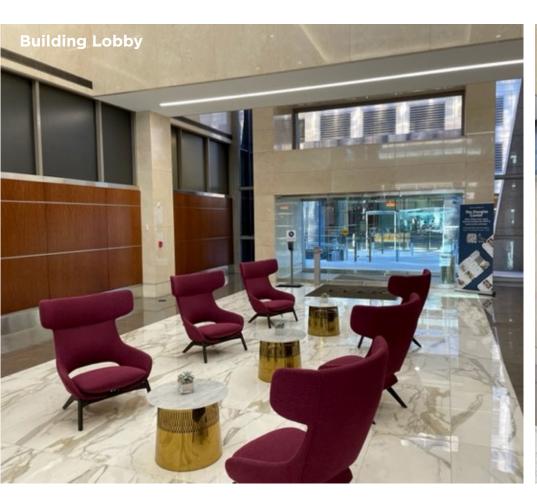

### **Building Features**

8333 Douglas at Douglas Center is located in the heart of the Preston Center neighborhood providing access to walkable amenities. Building Highlights include:

- White Rock Coffee & Wifi Lounge
- Full Service Deli
- State-of-the-art Fitness Center (Coming Soon)
- Conference Center
- Tenant Lounge
- Shoeshine Services
- On-site Property Management
- 24 Hour Security
- Excellent Accessibility & Parking
- Dozens of Great Restaurants
- Visible and Prestigious Address
- Brand New On-site Amenities (Coming Soon)