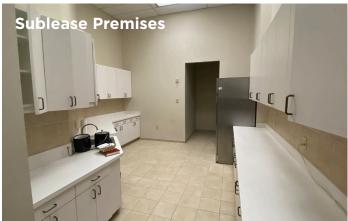

#### **Property Highlights**

- \$31.00 SF NNN
- Estimated 2022 OPEX: \$15.13 SF
- Estimated Electricity: \$1.54 SF
- Sublease Expiration: July 31, 2025
- Available Immediately
- Lobby Exposure
- · High Ceilings

## **Floor Plan**

**Suite 130** 2,953 RSF