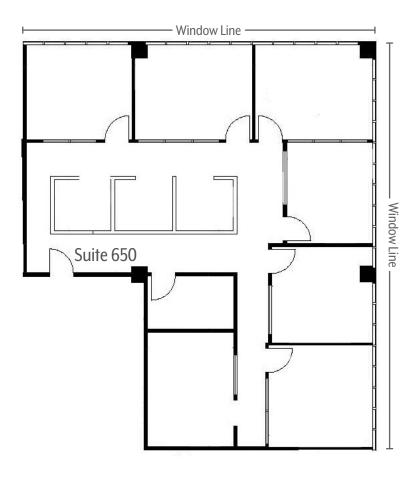

### Suite 650 ±2,330 RSF | \$2.45 Full Service Gross

- Six Private Window Lined Offices
- Open Area
- · Break Room
- Storage Room
- Available with 60 days notice