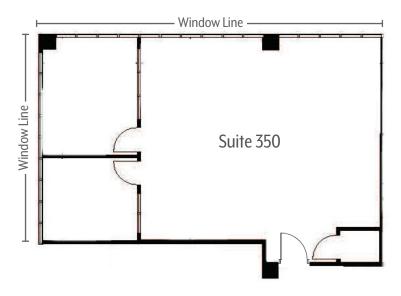

### Suite 350 ±1,449 RSF | \$2.25 Full Service Gross

- One Private Office
- · Large Open Area
- · Conference Room
- · IT Room
- Available Now