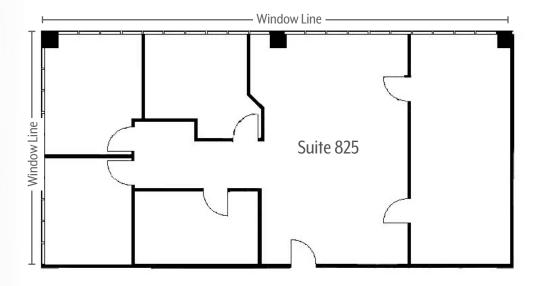

#### Suite 825 ±2,044 - 3,452 RSF | \$2.45 Full Service Gross

- Three Private Offices
- · Conference Room
- · Large Open Area
- · Break Room
- Can be combined with suite 810 for  $\pm 3,452$
- · Available Now