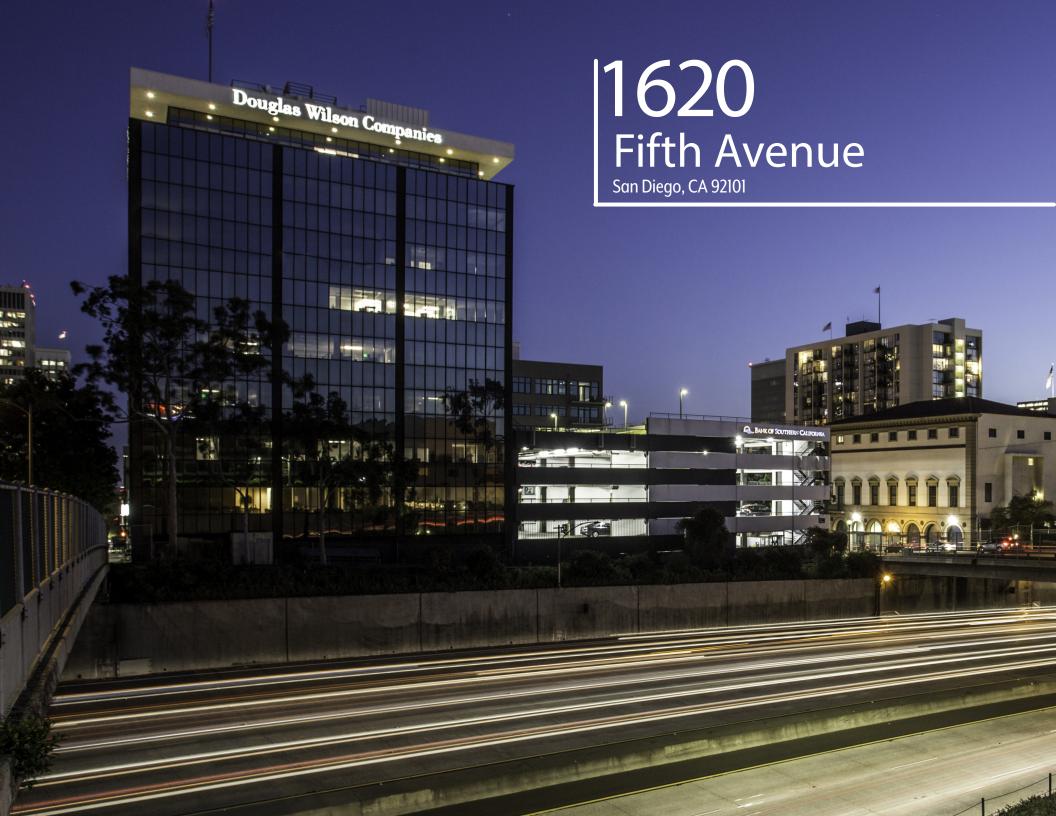

## **Property Features**

- Office Suites Ranging from ±1,117 RSF to 4,719 RSF
- Lease Rate: \$2.25 \$2.45 Full Service Gross
- Parking Ratio: 2.5/1,000 USF (\$160/Space/Month)
- · High End Lobby, Common Areas and Exterior Hardscape
- Common Area Conference Room Free of charge for tenants
- Common Area Kitchen/Lounge Free of charge for tenants
- Move-In Ready Spec Suites Available
- Free Wi-Fi Available in the Ground Floor Lobby
- Fiber Optic Infrastructure Provides High Speed / High Capacity Telecommunications and Internet Service
- Amazing 360 Degree Views of Downtown, San Diego Harbor, Coronado Bay Bridge & Balboa Park
- · Multiple retail and restaurants locations within a short walk of the project
- Excellent Freeway Access to Interstate 5 & Highway 163









# Availability

| SUI