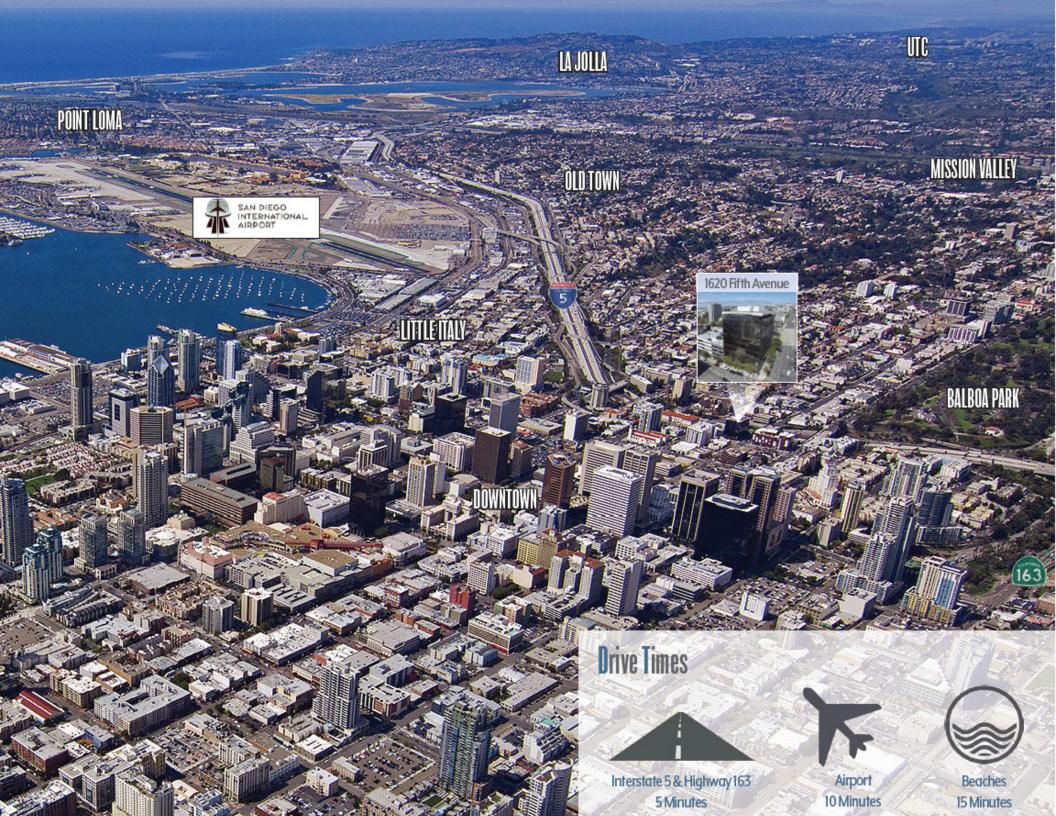

## **Property Features**

- Office Suites Ranging from ±1,117 RSF to 4,719 RSF
- Lease Rate: \$2.25 \$2.45 Full Service Gross
- Parking Ratio: 2.5/1,000 USF (\$160/Space/Month)
- · High End Lobby, Common Areas and Exterior Hardscape
- Common Area Conference Room Free of charge for tenants
- Common Area Kitchen/Lounge Free of charge for tenants
- Move-In Ready Spec Suites Available
- Free Wi-Fi Available in the Ground Floor Lobby
- Fiber Optic Infrastructure Provides High Speed / High Capacity Telecommunications and Internet Service
- Amazing 360 Degree Views of Downtown, San Diego Harbor, Coronado Bay Bridge & Balboa Park
- · Multiple retail and restaurants locations within a short walk of the project
- Excellent Freeway Access to Interstate 5 & Highway 163









# Availability

| SUITE | RSF            | RATE       | DESCRIPTION                                                                                                                                       |
|-------|----------------|------------|---------------------------------------------------------------------------------------------------------------------------------------------------|
| 300   | ±1,368 - 2,485 | \$2.25 FSG | Three Private Offices, Open Area  Can be combined with Suite 315 for ±2,485                                                                       |
| 315   | ±1,117 - 2,485 | \$2.25 FSG | Three Private Offices, Open Area Can be combined with Suite 300 for ±2,485                                                                        |
| 350   | ±1,449         | \$2