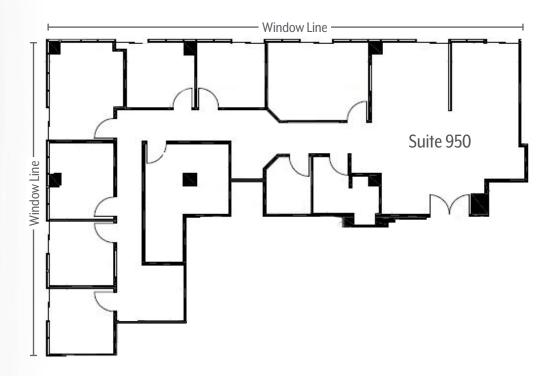

#### Suite 950 ±2,775 RSF | \$2.45 Full Service Gross

- Six Private Window Lined Offices
- Conference Room
- · Reception & Waiting Area
- · Break Room
- Copy Room
- Mail Room
- · Private Balcony with Ocean & Bay Views
- Available Now