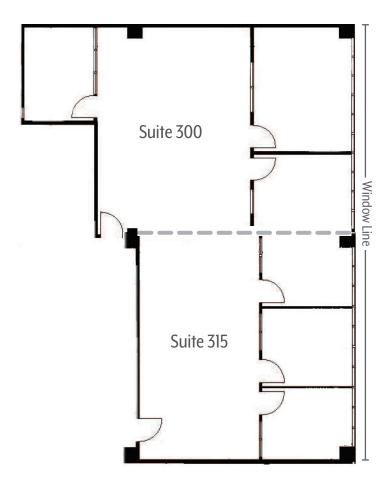

# Suite 300 $\pm$ 1,368 - 2,485 RSF | \$2.25 Full Service Gross

- Three Private Offices
- · Large Open Area
- Can be combined with Suite 315 for ±2,485
- Available Now

#### Suite 315 $\pm$ 1,117 - 2,485 RSF | \$2.25 Full Service Gross

- Three Private Offices
- · Large Open Area
- Can be combined with Suite 300 for ±2,485
- · Available Now