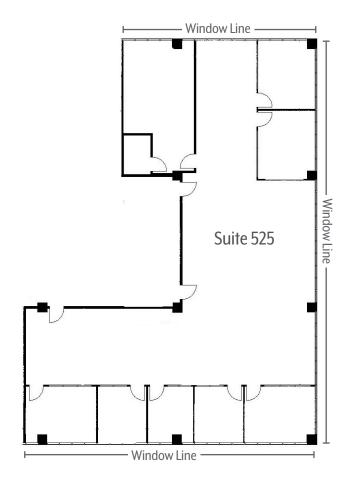

#### Suite 525 ±4,719 RSF | \$2.45 Full Service Gross

- Seven Window Lined Private Offices
- · Large Open Area
- · Conference Room
- · IT Room
- Storage Room