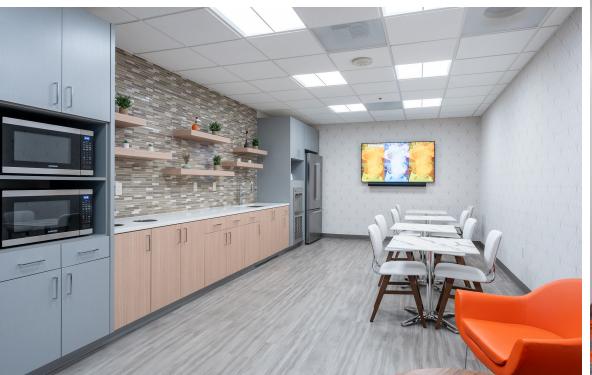

## **Property Features**

- Office Suites Ranging from ±1,117 RSF to 4,719 RSF
- Lease Rate: \$2.25 \$2.45 Full Service Gross
- Parking Ratio: 2.5/1,000 USF (\$160/Space/Month)
- · High End Lobby, Common Areas and Exterior Hardscape
- Common Area Conference Room Free of charge for tenants
- Common Area Kitchen/Lounge Free of charge for tenants
- Move-In Ready Spec Suites Available
- Free Wi-Fi Available in the Ground Floor Lobby
- Fiber Optic Infrastructure Provides High Speed / High Capacity Telecommunications and Internet Service
- Amazing 360 Degree Views of Downtown, San Diego Harbor, Coronado Bay Bridge & Balboa Park
- · Multiple retail and restaurants locations within a short walk of the project
- Excellent Freeway Access to Interstate 5 & Highway 163