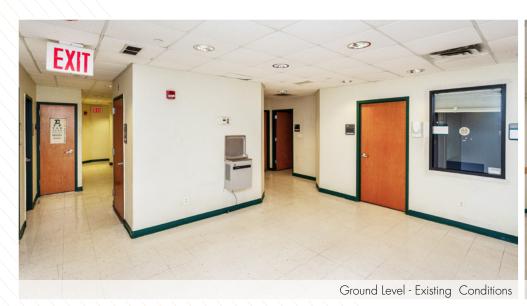

## Ground Floor - 2,727 sf

(7) Private Workspaces • Waiting Area • (3) Restrooms