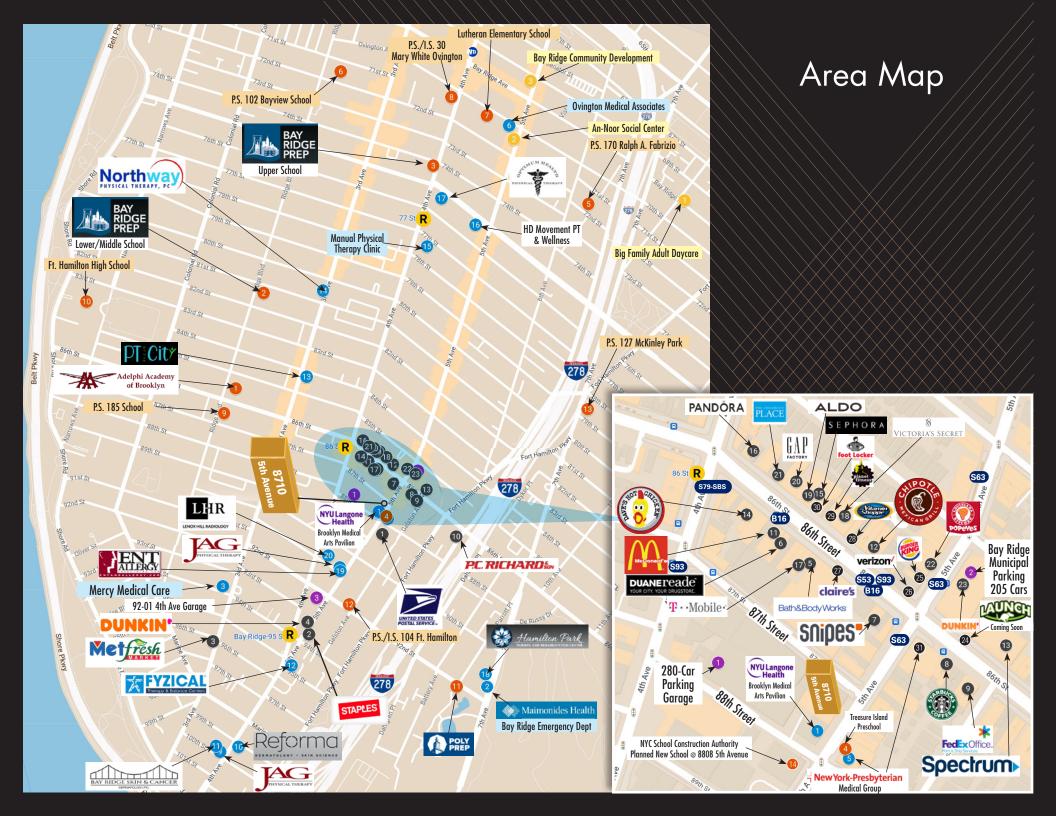

#### **Area Highlights**

Close to Waterfront Shore Road Park and Dyker Beach Golf Course
Tenants in the vicinity include NYU Langone Brooklyn Medical Arts Pavilion, Mercy Medical Care,
An-Noor Social Center, Hamilton Park Nursing and Rehabilitation Center, Ovington Medical Associates,
Lenox Hill Radiology, Brooklyn, Dyker Heights Adult Daycare Center, NewYork-Presbyterian Medical Group
Bay Ridge Medical Imaging, Bay Ridge Community Development Center

#### **Transportation Access**

2-Minute walk to R - train at 86th St/4th Ave

Brooklyn Queens Expy (I-278) 0.8 miles to entry heading South to Verrazano Bridge | 0.5 Miles to entry heading North NY Ferry 25-Minutes via the B37 bus to the American Veterans Memorial Pier – a 53-minute ride to Corlears Hook in Lower Manhattan