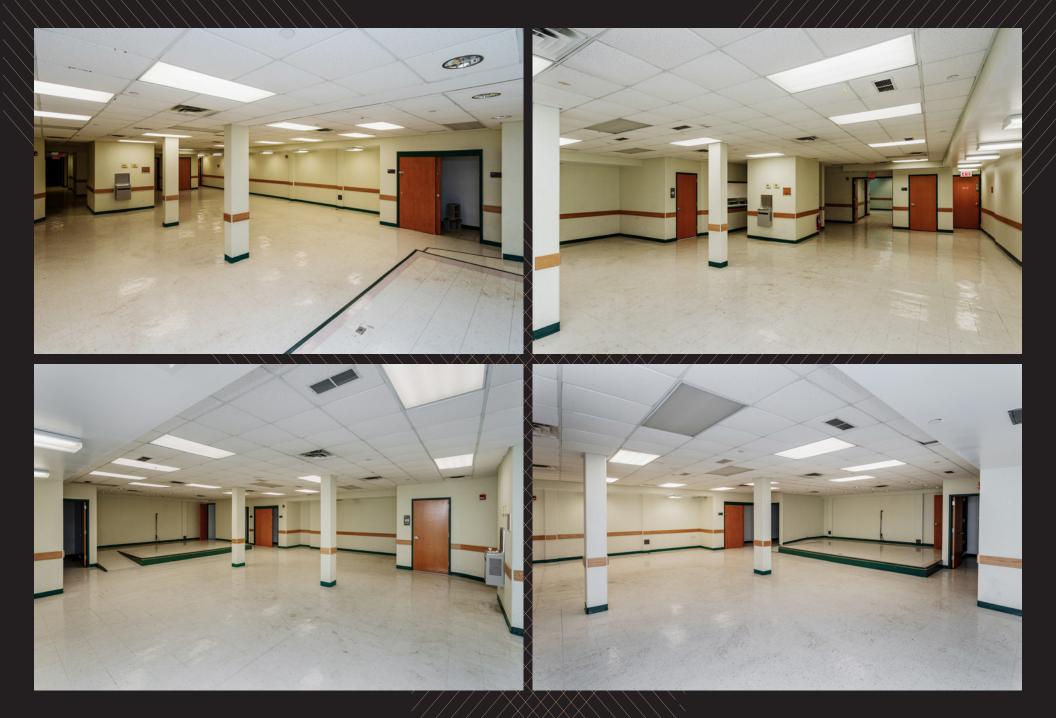

## Ground Floor - 2,727 sf

(7) Private Workspaces • Waiting Area • (3) Restrooms

### 2nd Floor - 5,725 sf

(21) Private Workspaces • Conference Room • Waiting Area • (3) Restrooms

### 3rd Floor - 4,890 sf

(12) Private Workspaces • Lunch/Break Room • (3) Restrooms

Floor Plan not to scale, for display purposes only