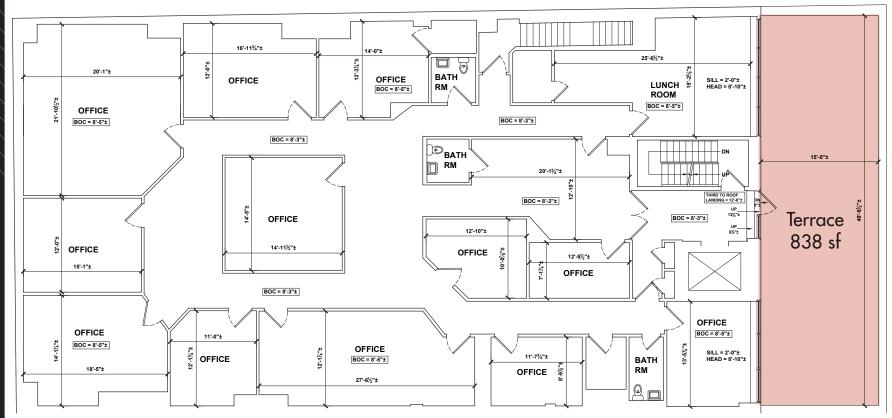

### 3rd Floor - 4,890 sf

(12) Private Workspaces • Lunch/Break Room • (3) Restrooms

Floor Plan not to scale, for display purposes only

## 3rd Floor - 4,890 sf