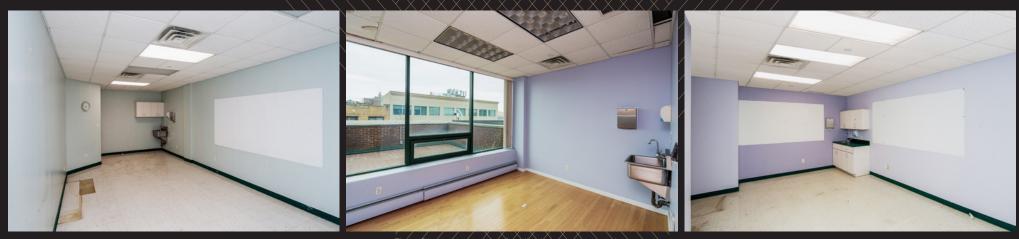

### Ideal for Medical/Community Center/Adult Daycare Use

On-site Parking Garage • 3rd Floor Outdoor Terrace
Elevator and Stairway Access Throughout
Commercial Kitchen

### 2nd Floor - 5,725 sf

(21) Private Workspaces • Conference Room • Waiting Area • (3) Restrooms

### 3rd Floor - 4,890 sf

(12) Private Workspaces • Lunch/Break Room • (3) Restrooms

Floor Plan not to scale, for display purposes only