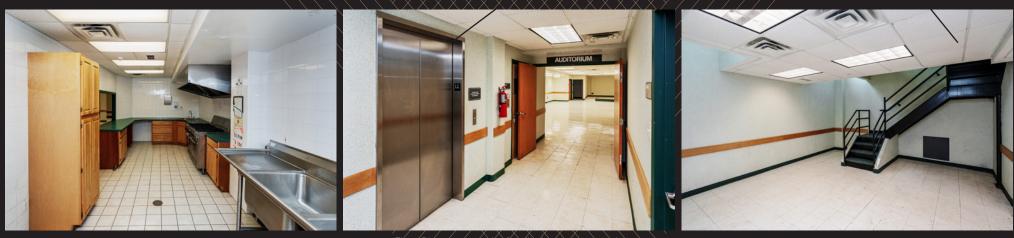

### Ideal for Medical/Community Center/Adult Daycare Use

On-site Parking Garage • 3rd Floor Outdoor Terrace
Elevator and Stairway Access Throughout
Commercial Kitchen

### Lower Level - 4,116 sf

(2) Private Workspaces • Commercial Kitchen • (1) Restroom • Large Open Area

Floor Plan not to scale, for display purposes only

## Lower Level - 4,116 sf

For further information and/or inspection contact: