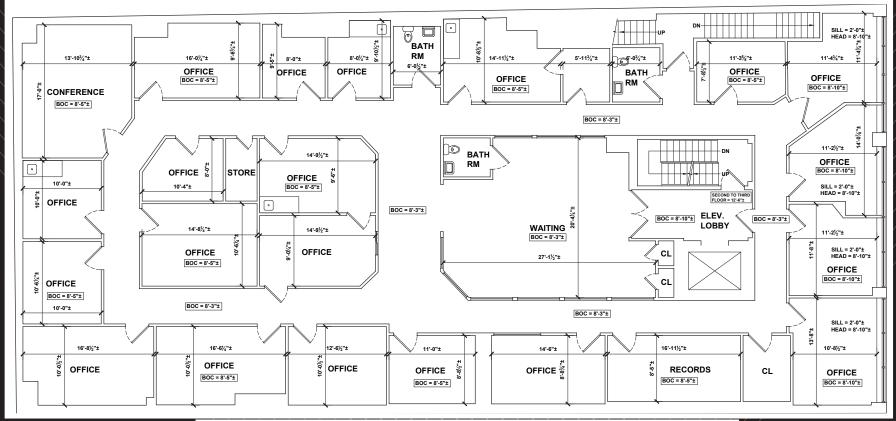

### 2nd Floor - 5,725 sf

(21) Private Workspaces • Conference Room • Waiting Area • (3) Restrooms