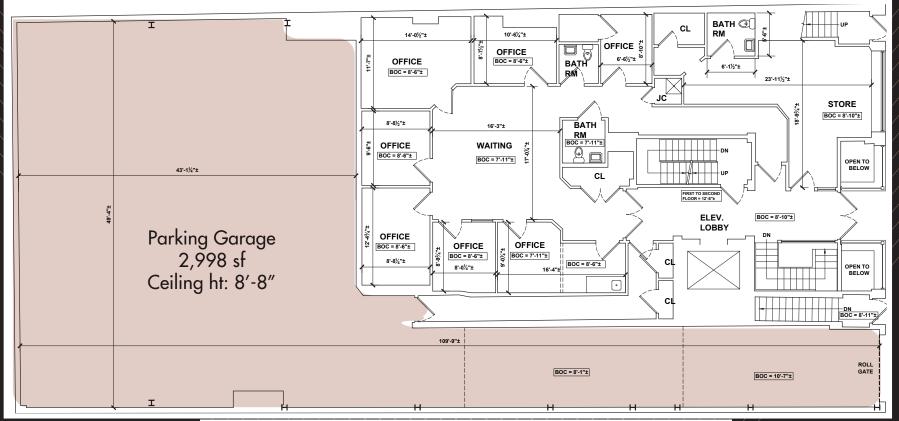

## Ground Floor - 2,727 sf

(7) Private Workspaces • Waiting Area • (3) Restrooms

### 2nd Floor - 5,725 sf

(21) Private Workspaces • Conference Room • Waiting Area • (3) Restrooms

### 3rd Floor - 4,890 sf

(12) Private Workspaces • Lunch/Break Room • (3) Restrooms

Floor Plan not to scale, for display purposes only