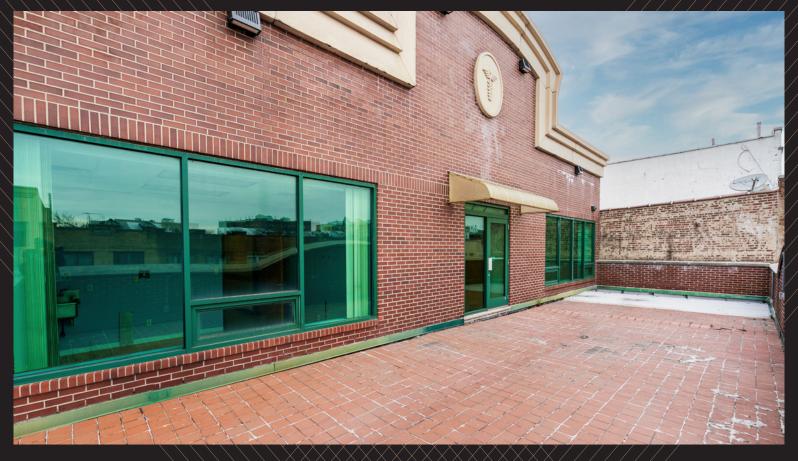

### Ideal for Medical/Community Center/Adult Daycare Use

On-site Parking Garage • 3rd Floor Outdoor Terrace
Elevator and Stairway Access Throughout
Commercial Kitchen

### 3rd Floor - 4,890 sf

(12) Private Workspaces • Lunch/Break Room • (3) Restrooms

Floor Plan not to scale, for display purposes only

## 3rd Floor - 4,890 sf