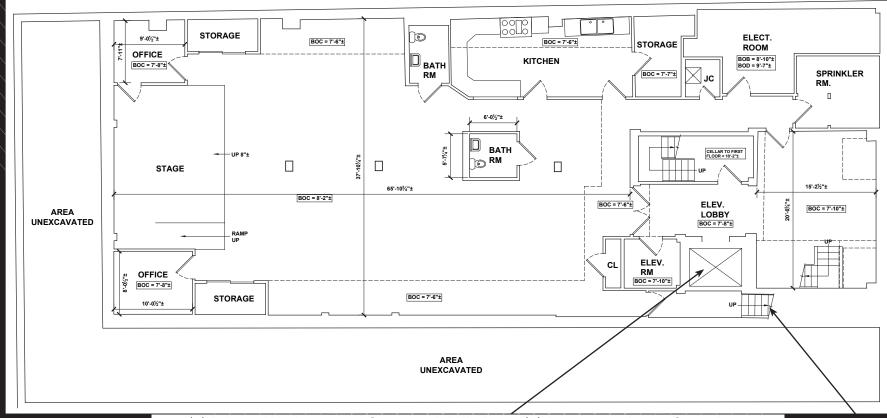

### 17,458 SF Spread Across 3-Levels + Lower Level

## Ground Floor - 2,727 sf

(7) Private Workspaces • Waiting Area • (3) Restrooms

### 2nd Floor - 5,725 sf

(21) Private Workspaces • Conference Room • Waiting Area • (3) Restrooms

### 3rd Floor - 4,890 sf

(12) Private Workspaces • Lunch/Break Room • (3) Restrooms

Floor Plan not to scale, for display purposes only

## 3rd Floor - 4,890 sf

### Lower Level - 4,116 sf

(2) Private Workspaces • Commercial Kitchen • (1) Restroom • Large Open Area

Floor Plan not to scale, for display purposes only