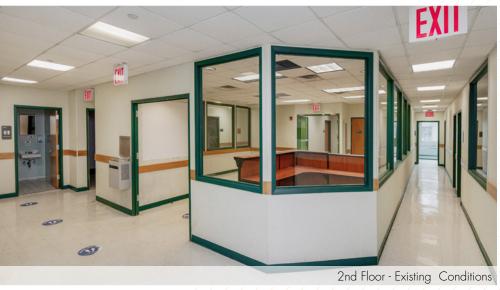

### 2nd Floor - 5,725 sf

(21) Private Workspaces • Conference Room • Waiting Area • (3) Restrooms