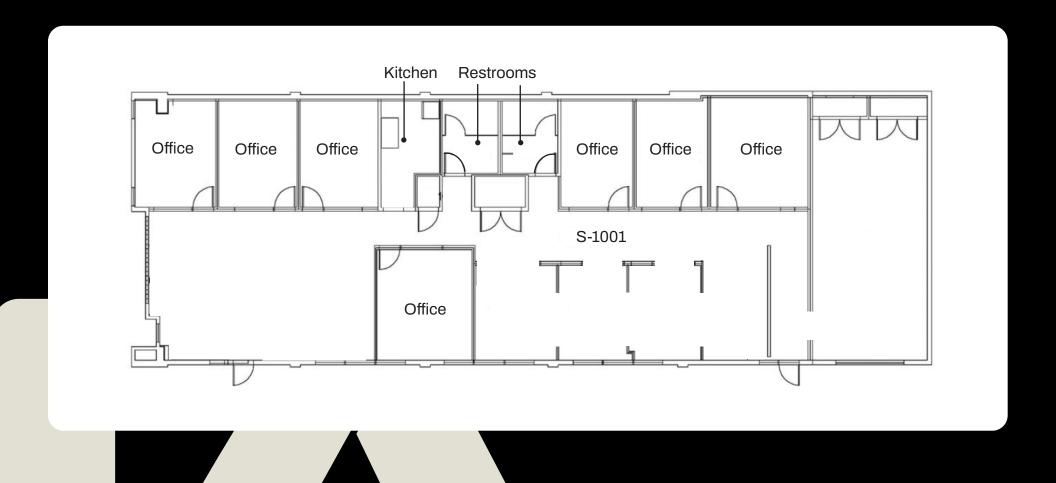

### **Premises**

4,800 SF

### Term

3-5 years

#### Rate

\$5.50/SF NNN (Est. \$.61/SF NNN)

### Parking

Over 3/1000 parking available @ \$175/car/month

### Occupancy

Available April 2025

### **Features**

- Beautiful freestanding creative office building located in Downtown Culver City.
- O High end finishes, exposed bow-truss ceiling, polished concrete floors, and skylights
- O Walk Score 97 "Walker's Paradise."
- Located in the Culver City submarket, which includes tenants such as Apple,
  Amazon, HBO/Warner Media,
  Scopely, Anonymous Content, and more.
- O Roof and HVAC units will be replaced prior to occupancy

















## Floor Plan







### **Amenities Map**





### Tibor Lody, SIOR

Principal 310.899.2720 tlody@leewestla.com AGT DRE 01261129

### Tommy Isola

Principal 310.899.2709 tisola@leewestla.com AGT DRE 01974024

### Keith Fielding

Principal 310.899.2719 kfielding@leewestla.com AGT DRE 01729915

# Aleks Trifunovic, SIOR

President 310.899.2721 atrifunovic@leewestla.com BKR DRE 01363109

#### Adam Levine

Associate 310.899.2703 alevine@leewestla.com AGT DRE 02104830