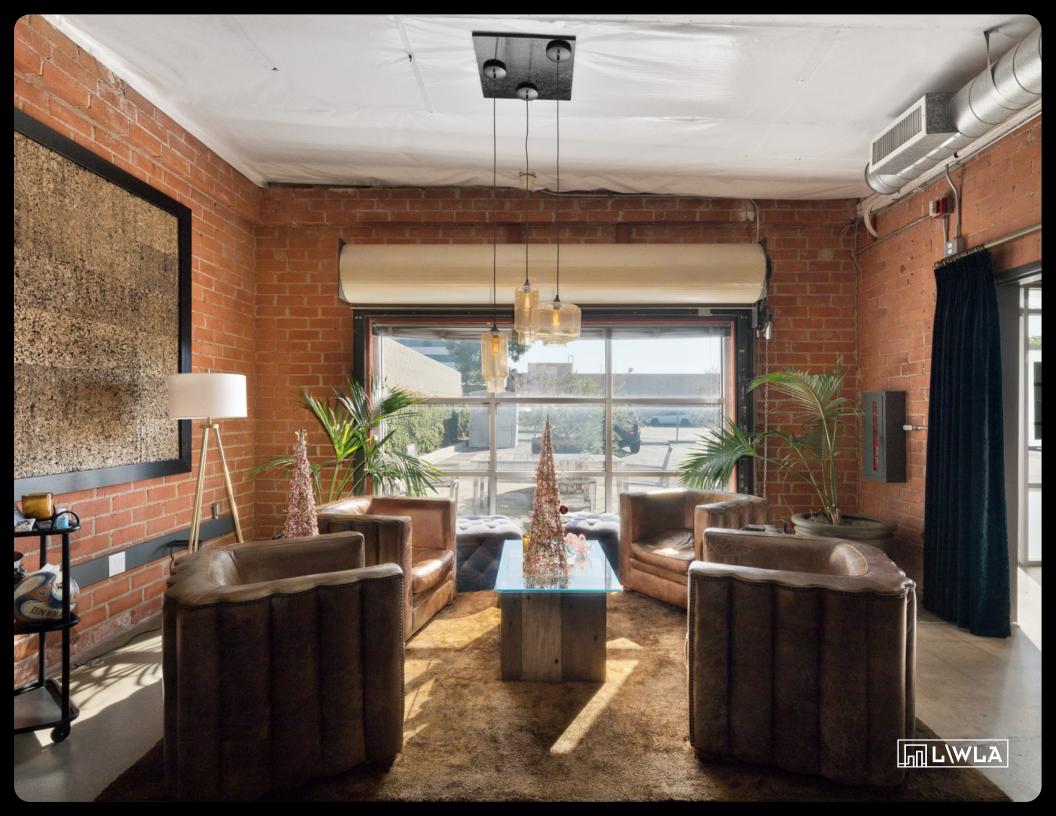

### **Features**

- Beautiful freestanding creative office building located in Downtown Culver City.
- O High end finishes, exposed bow-truss ceiling, polished concrete floors, and skylights
- O Walk Score 97 "Walker's Paradise."
- Located in the Culver City submarket, which includes tenants such as Apple,
  Amazon, HBO/Warner Media,
  Scopely, Anonymous Content, and more.
- O Roof and HVAC units will be replaced prior to occupancy