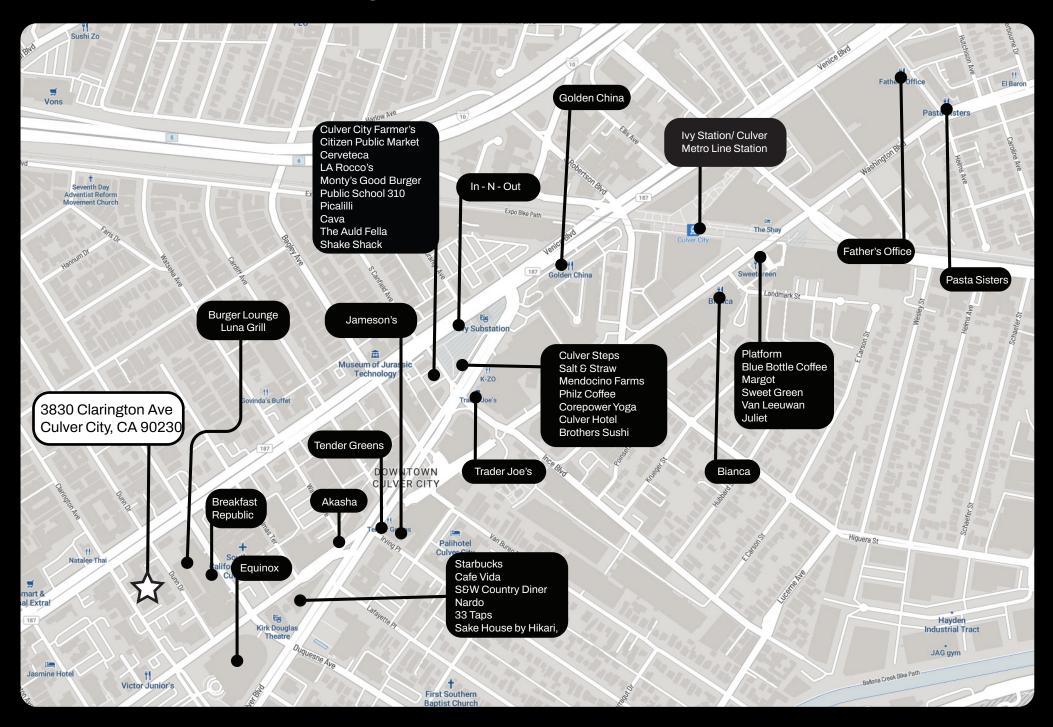

### **Premises**

4,800 SF

### Term

3-5 years

#### Rate

\$5.50/SF NNN (Est. \$.61/SF NNN)

### Parking

Over 3/1000 parking available @ \$175/car/month

### Occupancy

Available April 2025

### **Features**

- Beautiful freestanding creative office building located in Downtown Culver City.
- O High end finishes, exposed bow-truss ceiling, polished concrete floors, and skylights
- O Walk Score 97 "Walker's Paradise."
- Located in the Culver City submarket, which includes tenants such as Apple,
  Amazon, HBO/Warner Media,
  Scopely, Anonymous Content, and more.
- O Roof and HVAC units will be replaced prior to occupancy

















## Floor Plan







### **Amenities Map**





### Tibor Lody, SIOR

Principal 310.899.2720 tlody@leewestla.com AGT DRE 01261129

### Tommy Isola

Principal 310.899.2709 tisola@leewestla.com AGT DRE 01974024

### Keith Fielding

Principal 310.899.2719 kfielding@leewestla.com AGT DRE 01729915

# Aleks Trifunovic, SIOR

President 310.899.2721 atrifunovic@leewestla.com BKR DRE 01363109

#### Adam Levine

Associate 310.899.2703 alevine@leewestla.com AGT DRE 02104830