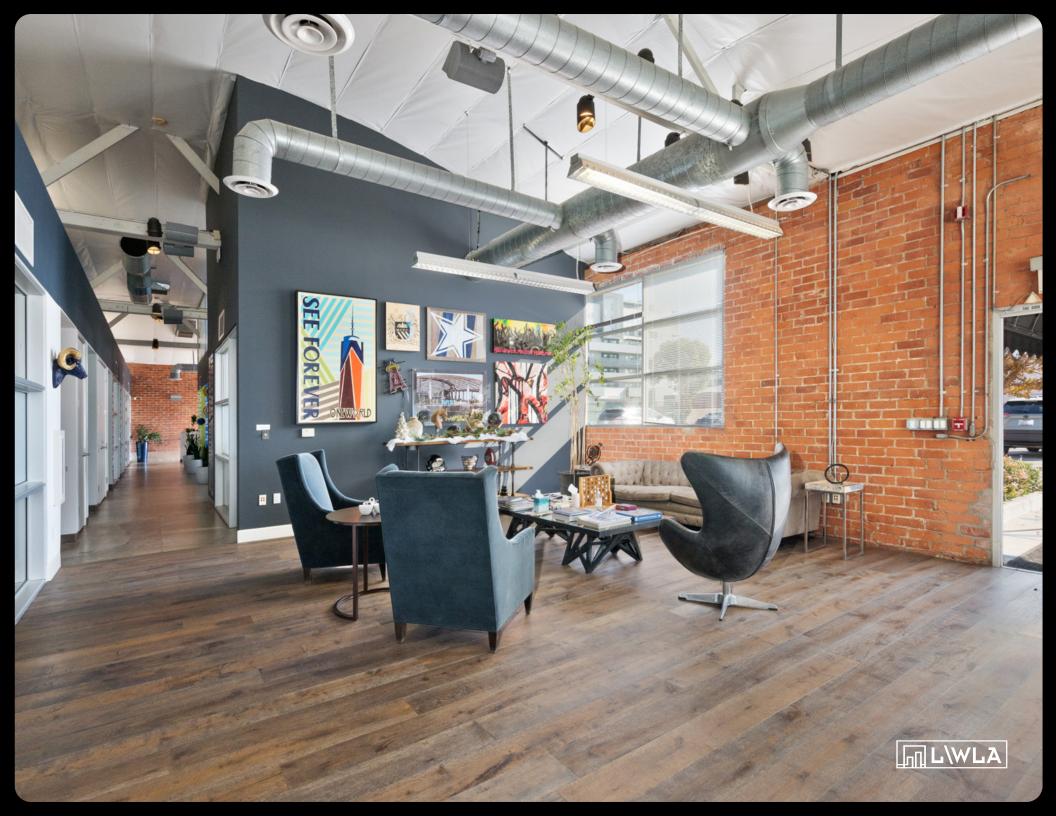

### **Features**

- Beautiful freestanding creative office building located in Downtown Culver City.
- O High end finishes, exposed bow-truss ceiling, polished concrete floors, and skylights
- O Walk Score 97 "Walker's Paradise."
- Located in the Culver City submarket, which includes tenants such as Apple,
  Amazon, HBO/Warner Media,
  Scopely, Anonymous Content, and more.
- O Roof and HVAC units will be replaced prior to occupancy