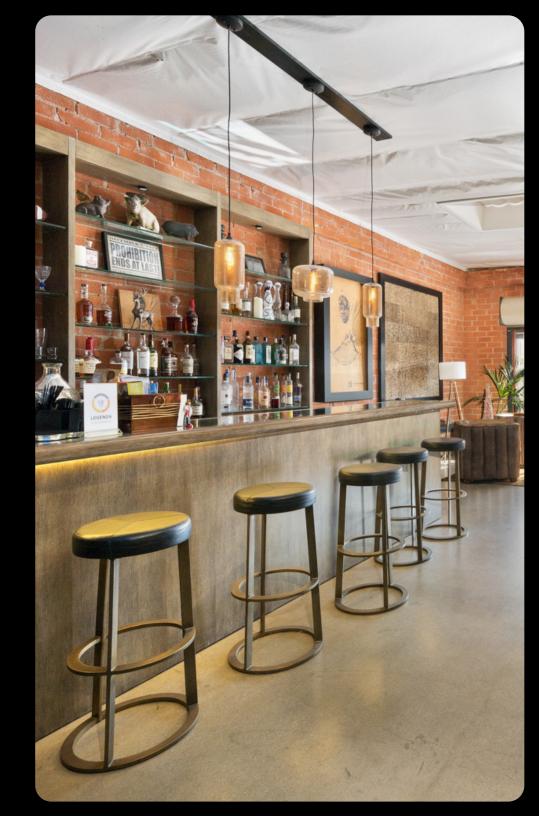

### **Features**

- Beautiful freestanding creative office building located in Downtown Culver City.
- O High end finishes, exposed bow-truss ceiling, polished concrete floors, and skylights
- O Walk Score 97 "Walker's Paradise."
- Located in the Culver City submarket, which includes tenants such as Apple,
  Amazon, HBO/Warner Media,
  Scopely, Anonymous Content, and more.
- O Roof and HVAC units will be replaced prior to occupancy