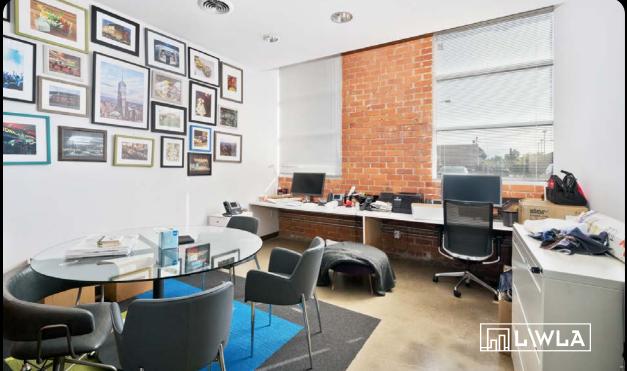

### **Features**

- Beautiful freestanding creative office building located in Downtown Culver City.
- O High end finishes, exposed bow-truss ceiling, polished concrete floors, and skylights
- O Walk Score 97 "Walker's Paradise."
- Located in the Culver City submarket, which includes tenants such as Apple,
  Amazon, HBO/Warner Media,
  Scopely, Anonymous Content, and more.
- O Roof and HVAC units will be replaced prior to occupancy