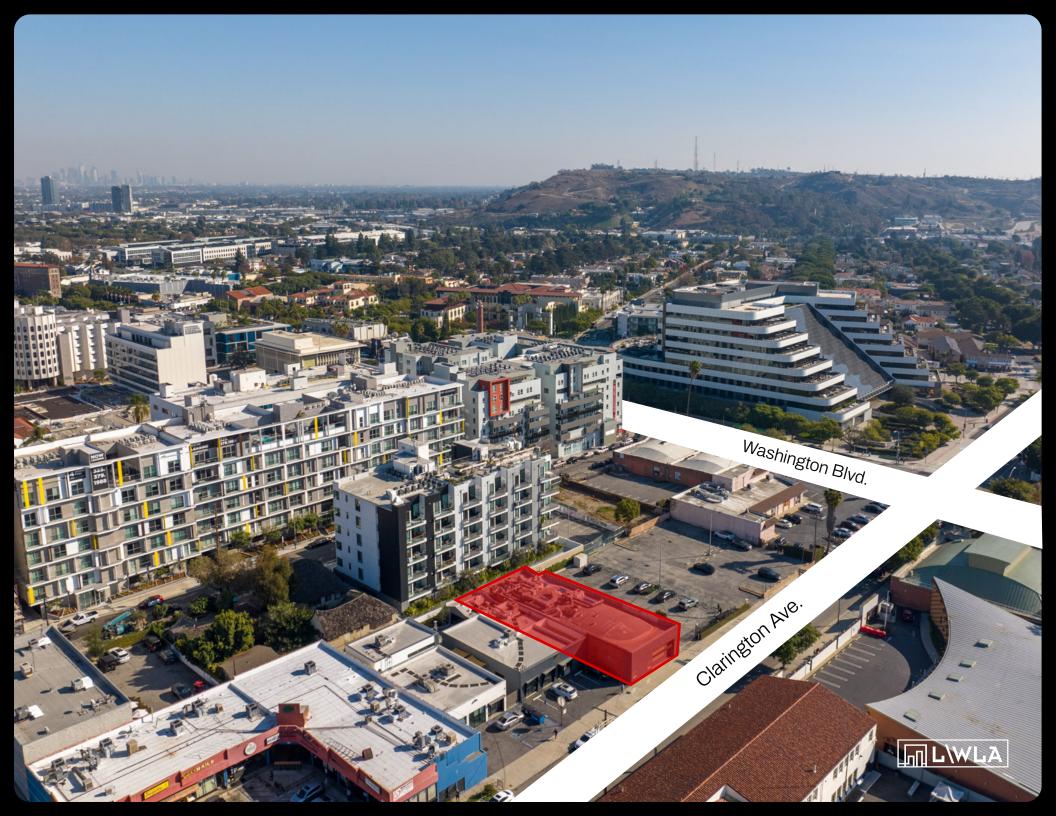

### **Premises**

4,800 SF

### Term

3-5 years

#### Rate

\$5.50/SF NNN (Est. \$.61/SF NNN)

### Parking

Over 3/1000 parking available @ \$175/car/month

### Occupancy

Available April 2025

### **Features**

- Beautiful freestanding creative office building located in Downtown Culver City.
- O High end finishes, exposed bow-truss ceiling, polished concrete floors, and skylights
- O Walk Score 97 "Walker's Paradise."
- Located in the Culver City submarket, which includes tenants such as Apple,
  Amazon, HBO/Warner Media,
  Scopely, Anonymous Content, and more.
- O Roof and HVAC units will be replaced prior to occupancy

















## Floor Plan







### **Amenities Map**





### Tibor Lody, SIOR

Principal 310.899.2720 tlody@leewestla.com AGT DRE 01261129

### Tommy Isola

Principal 310.899.2709 tisola@leewestla.com AGT DRE 01974024

### Keith Fielding

Principal 310.899.2719 kfielding@leewestla.com AGT DRE 01729915

# Aleks Trifunovic, SIOR

President 310.899.2721 atrifunovic@leewestla.com BKR DRE 01363109

#### Adam Levine

Associate 310.899.2703 alevine@leewestla.com AGT DRE 02104830