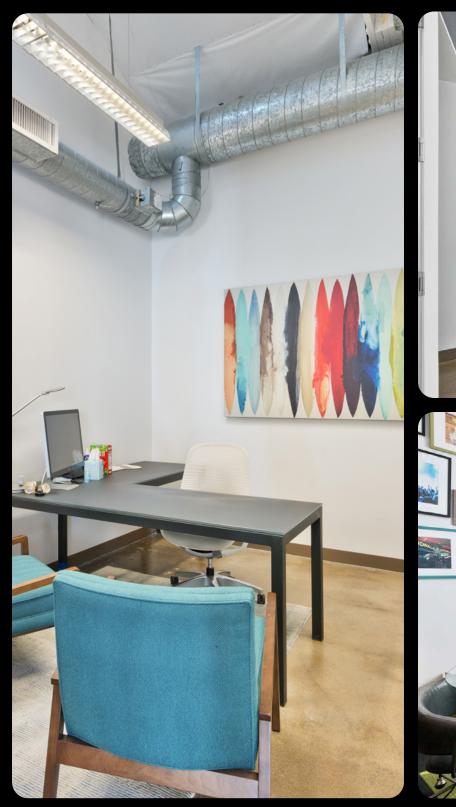

### **Features**

- Beautiful freestanding creative office building located in Downtown Culver City.
- O High end finishes, exposed bow-truss ceiling, polished concrete floors, and skylights
- O Walk Score 97 "Walker's Paradise."
- Located in the Culver City submarket, which includes tenants such as Apple,
  Amazon, HBO/Warner Media,
  Scopely, Anonymous Content, and more.
- O Roof and HVAC units will be replaced prior to occupancy