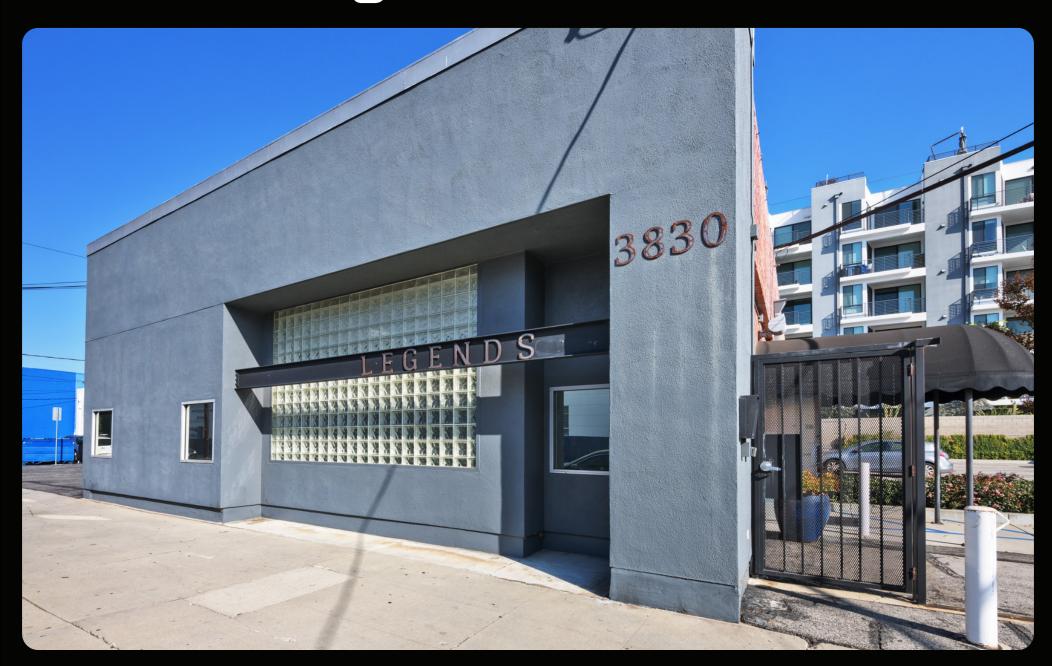

### **Features**

- Beautiful freestanding creative office building located in Downtown Culver City.
- O High end finishes, exposed bow-truss ceiling, polished concrete floors, and skylights
- O Walk Score 97 "Walker's Paradise."
- Located in the Culver City submarket, which includes tenants such as Apple,
  Amazon, HBO/Warner Media,
  Scopely, Anonymous Content, and more.
- O Roof and HVAC units will be replaced prior to occupancy