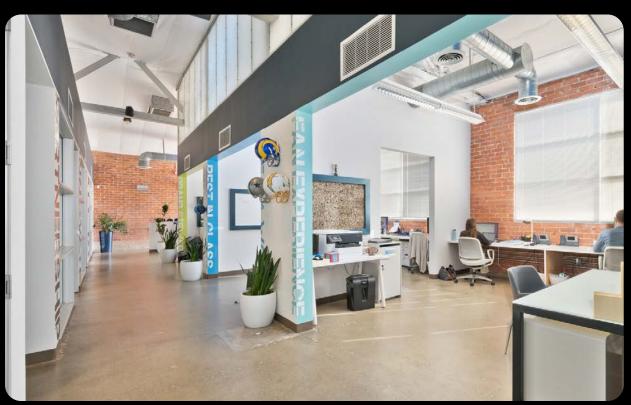

### **Features**

- Beautiful freestanding creative office building located in Downtown Culver City.
- O High end finishes, exposed bow-truss ceiling, polished concrete floors, and skylights
- O Walk Score 97 "Walker's Paradise."
- Located in the Culver City submarket, which includes tenants such as Apple,
  Amazon, HBO/Warner Media,
  Scopely, Anonymous Content, and more.
- O Roof and HVAC units will be replaced prior to occupancy