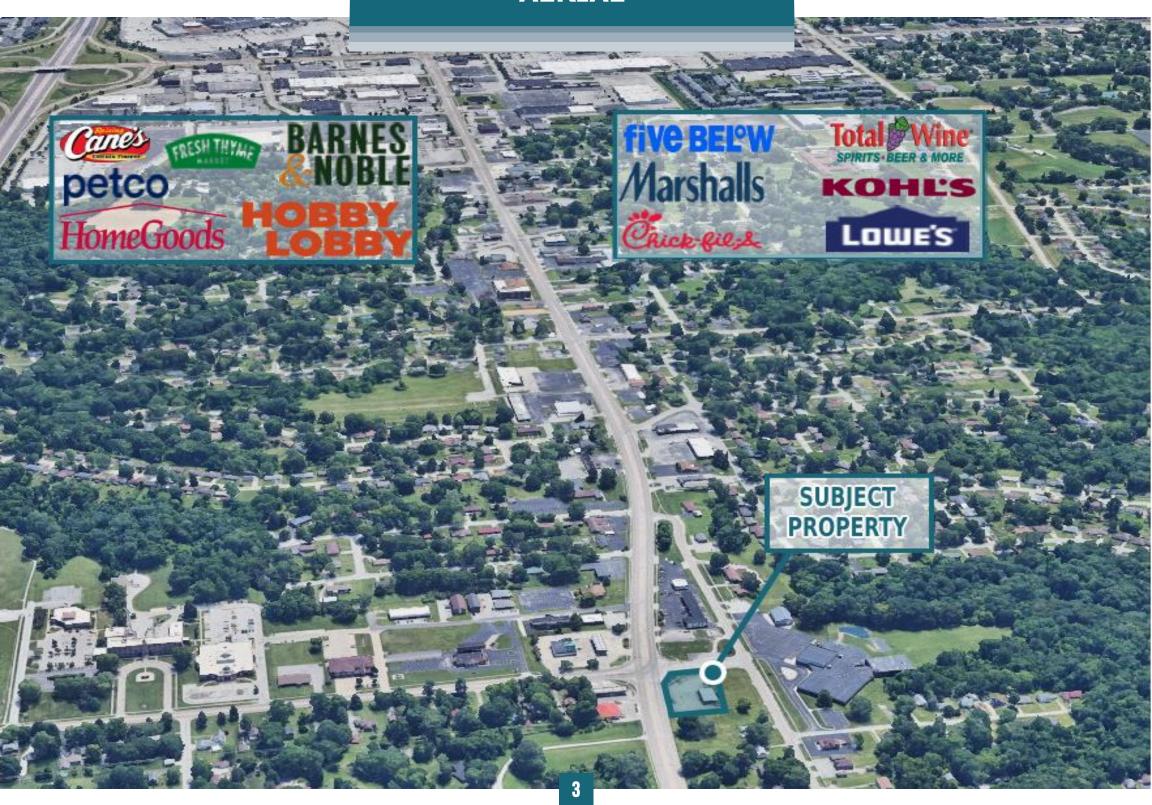

thriving market with significant growth potential.

#### **PROPERTY HIGHLIGHTS**

- Full Commercial Kitchen and Hood
- Operating Walk-In Coolers
- Turn-Key Interior Store Buildout
- Located on 4-Way Intersection Corner





| Sale Price:            | \$450,000                  |
|------------------------|----------------------------|
| Property Address:      | 10050 Saint Clair Avenue   |
| City, State, Zip Code: | Fairview Heights, IL 62208 |
| Property Type:         | Commercial                 |
| Building:              | 2,500 SQFT                 |
| Lot Size:              | .65 Acres                  |
| Zoned:                 | Improved Commercial        |
| Parking:               | Private Parking Lot        |
|                        |                            |

## **AERIAL**



## **STORE LAYOUT**





## ST. CLAIR COUNTY, ILLINOIS MAJOR EMPLOYERS

| COMPANY                               | <b>EMPLOYEES</b> |
|---------------------------------------|------------------|
| Scott Airforce Base                   | 13,000           |
| Amazon Inc.                           | 4,100            |
| SIUE                                  | 3,500            |
| <b>Hospital Sisters Health System</b> | 2,350            |
| SWIC                                  | 1,403            |
| US Steel                              | 1,200            |
| Phillips 66 Refinery                  | 1,100            |
| Alton Hospital                        | 1,107            |
| <b>Gateway Regional</b>               | 955              |
| St.Clair County                       | 850