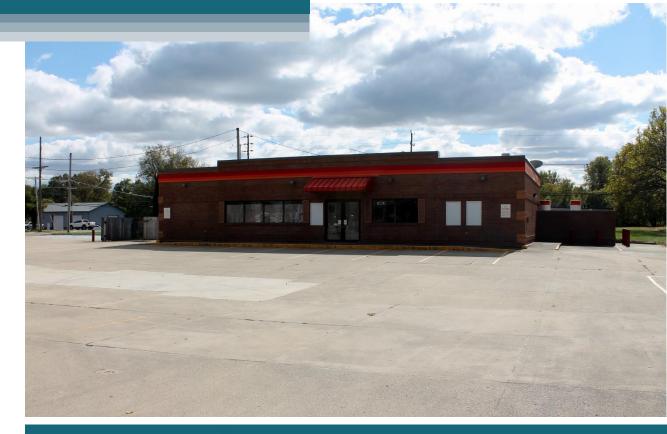

#### **PROPERTY OVERVIEW**

This turnkey convenience store at 10050 St. Clair presents an exceptional investment opportunity, featuring a fully equipped commercial kitchen that allows for a diverse range of food and beverage offerings. Located in a high-traffic area, the store benefits from excellent visibility and accessibility, attracting a steady flow of potential customers.

#### **PROPERTY HIGHLIGHTS**

- Full Commercial Kitchen and Hood
- Operating Walk-In Coolers
- Turn-Key Interior Store Buildout
- Located on 4-Way Intersection Corner

| Sale Price:            | \$450,000                  |
|------------------------|----------------------------|
| Property Address:      | 10050 Saint Clair Avenue   |
| City, State, Zip Code: | Fairview Heights, IL 62208 |
| Property Type:         | Commercial                 |
| Building:              | 2,500 SQFT                 |
| Lot Size:              | .65 Acres                  |
| Zoned:                 | Improved Commercial        |
| Parking:               | Private Parking Lot        |
|                        |                            |