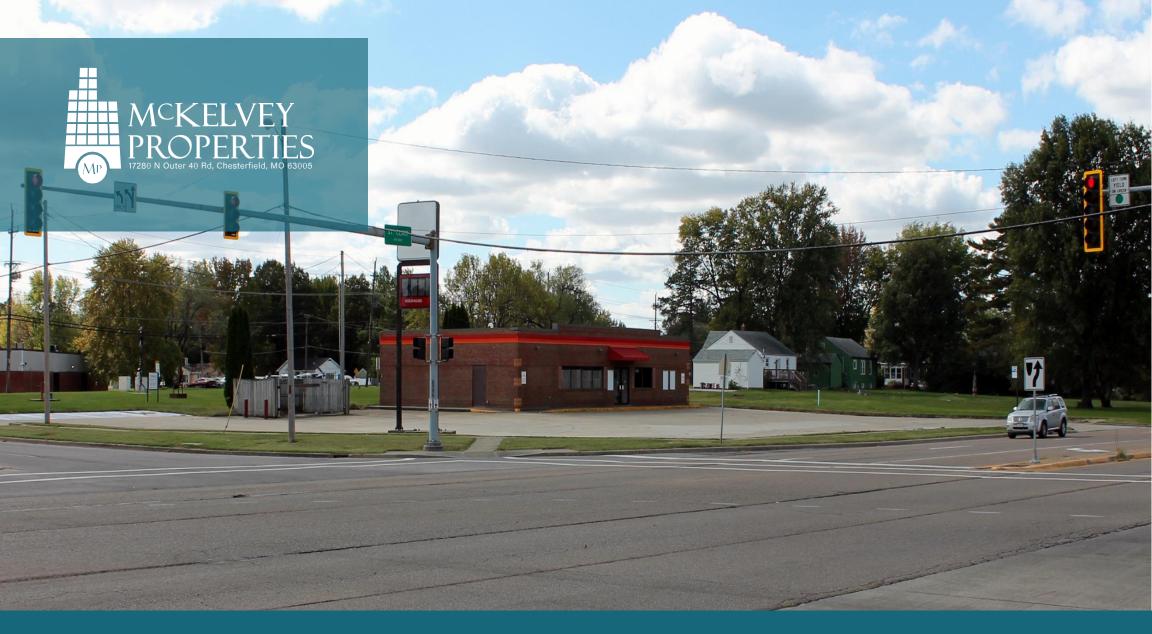

#### **PROPERTY OVERVIEW**

This turnkey convenience store at 10050 St. Clair presents an exceptional investment opportunity, featuring a fully equipped commercial kitchen that allows for a diverse range of food and beverage offerings. Located in a high-traffic area, the store benefits from excellent visibility and accessibility, attracting a steady flow of potential customers.

#### **PROPERTY HIGHLIGHTS**

- Full Commercial Kitchen and Hood
- Operating Walk-In Coolers
- Turn-Key Interior Store Buildout
- Located on 4-Way Intersection Corner

| Sale Price:            | \$450,000                  |
|------------------------|----------------------------|
| Property Address:      | 10050 Saint Clair Avenue   |
| City, State, Zip Code: | Fairview Heights, IL 62208 |
| Property Type:         | Commercial                 |
| Building:              | 2,500 SQFT                 |
| Lot Size:              | .65 Acres                  |
| Zoned:                 | Improved Commercial        |
| Parking:               | Private Parking Lot        |
|                        |                            |