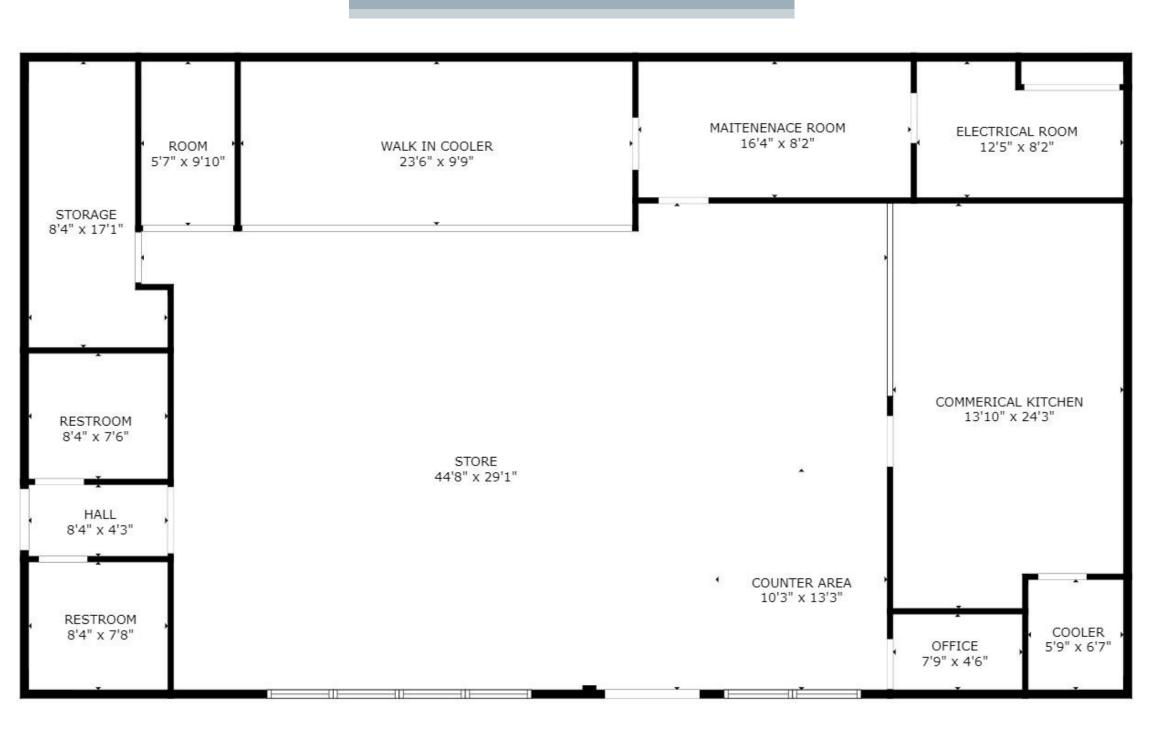

gnificant growth potential.

#### **PROPERTY HIGHLIGHTS**

- Full Commercial Kitchen and Hood
- Operating Walk-In Coolers
- Turn-Key Interior Store Buildout
- Located on 4-Way Intersection Corner





| Sale Price:            | \$450,000                  |
|------------------------|----------------------------|
| Property Address:      | 10050 Saint Clair Avenue   |
| City, State, Zip Code: | Fairview Heights, IL 62208 |
| Property Type:         | Commercial                 |
| Building:              | 2,500 SQFT                 |
| Lot Size:              | .65 Acres                  |
| Zoned:                 | Improved Commercial        |
| Parking:               | Private Parking Lot        |
|                        |                            |

## **AERIAL**



## **STORE LAYOUT**





## ST. CLAIR COUNTY, ILLINOIS MAJOR EMPLOYERS

| COMPANY                               | <b>EMPLOYEES</b> |
|---------------------------------------|------------------|
| Scott Airforce Base                   | 13,000           |
| Amazon Inc.                           | 4,100            |
| SIUE                                  | 3,500            |
| <b>Hospital Sisters Health System</b> | 2,350            |
| SWIC                                  | 1,403            |
| US Steel                              | 1,200            |
| Phillips 66 Refinery                  | 1,100            |
| Alton Hospital                        | 1,107            |
| <b>Gateway Regional</b>               | 955              |
| St.Clair County                       | 850              |
| <b>Basler Elect