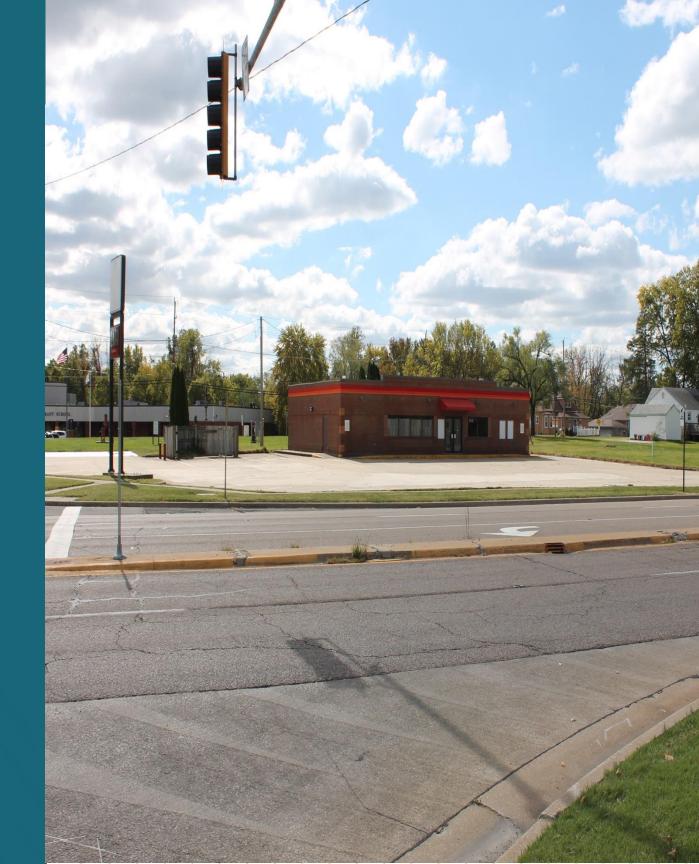

#### **PROPERTY OVERVIEW**

This turnkey convenience store at 10050 St. Clair presents an exceptional investment opportunity, featuring a fully equipped commercial kitchen that allows for a diverse range of food and beverage offerings. Located in a high-traffic area, the store benefits from excellent visibility and accessibility, attracting a steady flow of potential customers.

#### **PROPERTY HIGHLIGHTS**

- Full Commercial Kitchen and Hood
- Operating Walk-In Coolers
- Turn-Key Interior Store Buildout
- Located on 4-Way Intersection Corner

| Sale Price:            | \$450,000                  |
|------------------------|----------------------------|
| Property Address:      | 10050 Saint Clair Avenue   |
| City, State, Zip Code: | Fairview Heights, IL 62208 |
| Property Type:         | Commercial                 |
| Building:              | 2,500 SQFT                 |
| Lot Size:              | .65 Acres                  |
| Zoned:                 | Improved Commercial        |
| Parking:               | Private Parking Lot        |
|                        |                            |