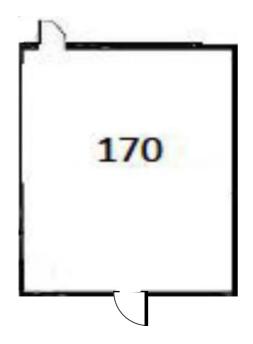

| Suite     | Square Footage | Lease Rate |
|-----------|----------------|------------|
| Suite C   | ±748 SF        | \$14/SF MG |
| Suite D   | ±2,715 SF      | \$14/SF MG |
| Suite 170 | ±846 SF        | \$15/SF MG |

### Floor Plans

### Floor Plans

Suite C: ±748 SF

Suite 170: ±846 SF

Suite D: ±2,715 SF