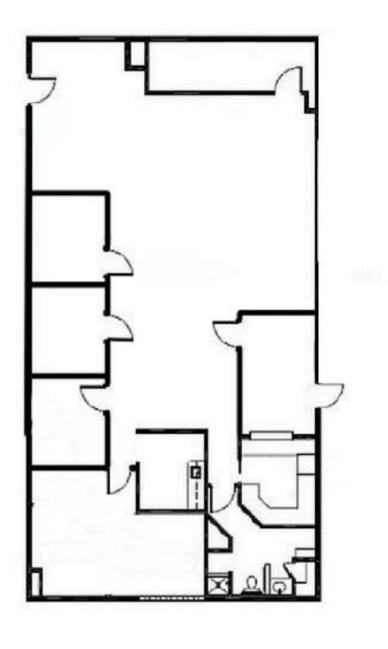

| Suite     | Square Footage | Lease Rate |
|-----------|----------------|------------|
| Suite C   | ±748 SF        | \$14/SF MG |
| Suite D   | ±2,715 SF      | \$14/SF MG |
| Suite 170 | ±846 SF        | \$15/SF MG |

### Floor Plans

### Floor Plans

Suite C: ±748 SF

Suite 170: ±846 SF

Suite D: ±2,715 SF