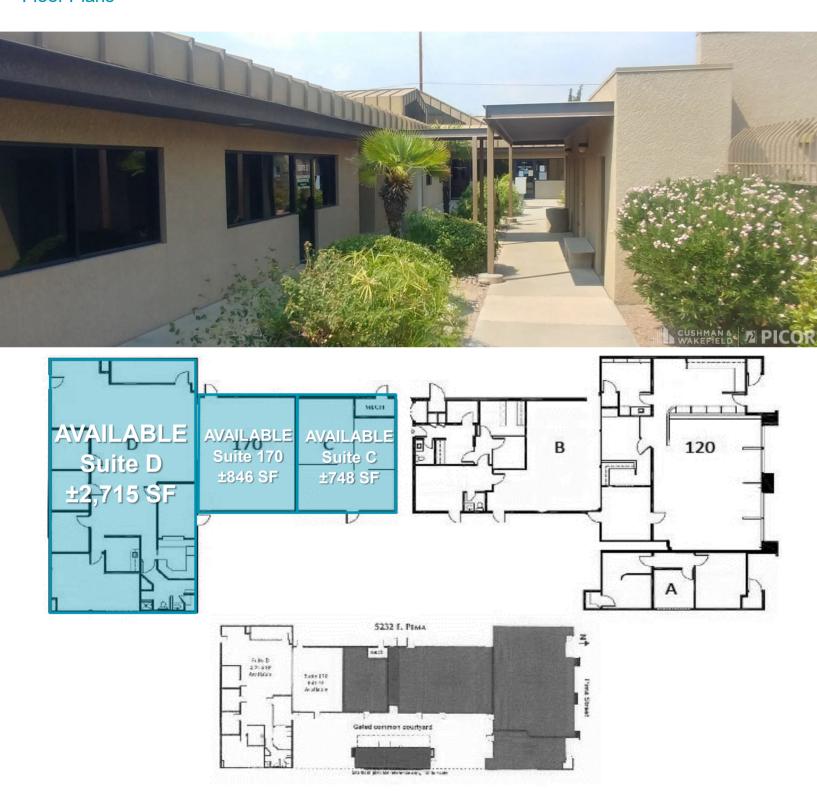

### Floor Plans

## 5232 E. Pima Street

Tucson, Arizona 85712

### Floor Plans

Suite C: ±748 SF

Suite 170: ±846 SF

Suite D: ±2,715 SF

| Suite     | Square Footage | Lease Rate |
|-----------|----------------|------------|
| Suite C   | ±748 SF        | \$14/SF MG |
| Suite D   | ±2,715 SF      | \$14/SF MG |
| Suite 170 | ±846 SF        | \$15/SF MG |