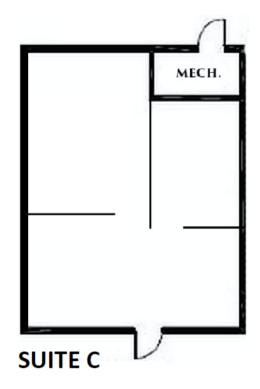

### Floor Plans

Suite C: ±748 SF

Suite 170: ±846 SF

Suite D: ±2,715 SF

| Suite     | Square Footage | Lease Rate |
|-----------|----------------|------------|
| Suite C   | ±748 SF        | \$14/SF MG |
| Suite D   | ±2,715 SF      | \$14/SF MG |
| Suite 170 | ±846 SF        | \$15/SF MG |