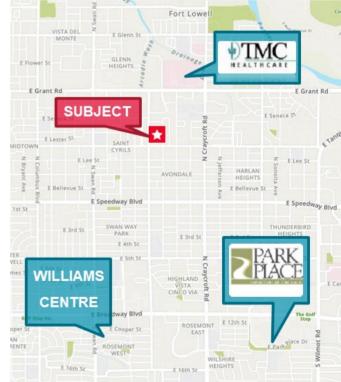

#### **Property Highlights**

- Professional office space in a quiet campus-style setting with a courtyard
- · Remodeled in 2014 thru 2016
- · Move-in ready
- · On bus line
- Minutes from Tucson Medical Center, The William Center and Park Place
- · Property Manager onsite