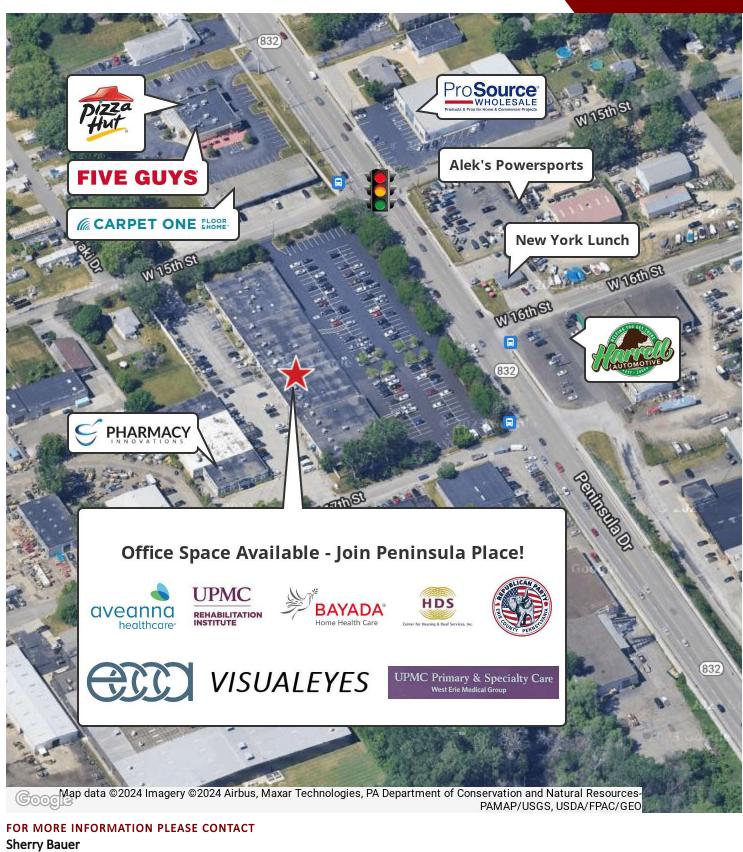

& 2 Restrooms - Floor Plan Available

- Located Along a High Traffic Corridor
- At Signalized Intersection at W. 15th & Peninsula Drive Offering Easy Ingress & Egress
- Abundant Parking with 200+ Space Parking Lot
- Conveniently Located Near Major Local Thoroughfares
  & On Bus Route
- Just 1.2 Miles from I-79 & 6.5 Miles from I-90
- Join Aveanna Health Care, Bayada Pediatrics, Center for Hearing & Deaf Services, E.C.C.A. Payroll Services, Republican Party, UPMC Primary & Specialty Care, UPMC Rehabilitation Institute, Visualeyes & More
- Offered at \$12.00/SF/YR + CAM + Utilities
- CAM Estimated at \$2.50/SF/YR Based on 2023
- Tenant Pays Approximately \$3,685/Month + Utilities
- Tour Online: https://my.matterport.com/show/?m=dh6cMe3DAQ6