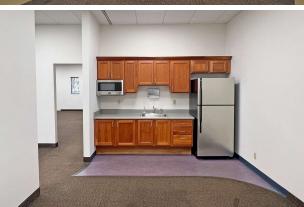

### • 3,050± SF Office Space For Lease at Peninsula Place

 Layout Includes Reception & 3 Offices, 2 Workspaces, Conference Room, Break Room, IT Room

PROPERTY HIGHLIGHTS

LED Lighting & Fresh Paint ThroughoutTenant Incentives Including Flooring Allowance

& 2 Restrooms - Floor Plan Available

- Located Along a High Traffic Corridor
- At Signalized Intersection at W. 15th & Peninsula Drive Offering Easy Ingress & Egress
- Abundant Parking with 200+ Space Parking Lot
- Conveniently Located Near Major Local Thoroughfares
  & On Bus Route
- Just 1.2 Miles from I-79 & 6.5 Miles from I-90
- Join Aveanna Health Care, Bayada Pediatrics, Center for Hearing & Deaf Services, E.C.C.A. Payroll Services, Republican Party, UPMC Primary & Specialty Care, UPMC Rehabilitation Institute, Visualeyes & More
- Offered at \$12.00/SF/YR + CAM + Utilities
- CAM Estimated at \$2.50/SF/YR Based on 2023
- Tenant Pays Approximately \$3,685/Month + Utilities
- Tour Online: https://my.matterport.com/show/?m=dh6cMe3DAQ6