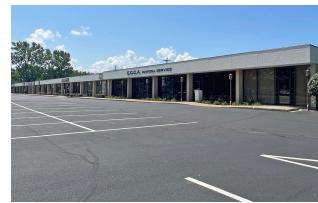

# 3,050± SF OFFICE SUITE

1600 Peninsula Drive, Suite 6 | Erie, PA 16505

OFFERED AT: \$12.00 SF/YR

- + CAM
- + UTILITIES

### • 3,050± SF Office Space For Lease at Peninsula Place

 Layout Includes Reception & 3 Offices, 2 Workspaces, Conference Room, Break Room, IT Room

PROPERTY HIGHLIGHTS

LED Lighting & Fresh Paint ThroughoutTenant Incentives Including Flooring Allowance

& 2 Restrooms - Floor Plan Available

- Located Along a High Traffic Corridor
- At Signalized Intersection at W. 15th & Peninsula Drive Offering Easy Ingress & Egress
- Abundant Parking with 200+ Space Parking Lot
- Conveniently Located Near Major Local Thoroughfares
  & On Bus Route
- Just 1.2 Miles from I-79 & 6.5 Miles from I-90
- Join Aveanna Health Care, Bayada Pediatrics, Center for Hearing & Deaf Services, E.C.C.A. Payroll Services, Republican Party, UPMC Primary & Specialty Care, UPMC Rehabilitation Institute, Visualeyes & More
- Offered at \$12.00/SF/YR + CAM + Utilities
- CAM Estimated at \$2.50/SF/YR Based on 2023
- Tenant Pays Approximately \$3,685/Month + Utilities
- Tour Online: https://my.matterport.com/show/?m=dh6cMe3DAQ6