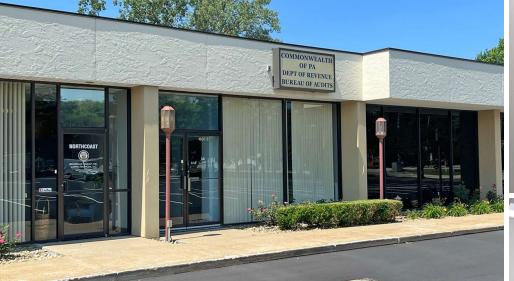

# 3,050± SF OFFICE SUITE

1600 Peninsula Drive, Suite 6 | Erie, PA 16505

OFFERED AT: \$12.00 SF/YR

- + CAM
- + UTILITIES

### • 3,050± SF Office Space For Lease at Peninsula Place

 Layout Includes Reception & 3 Offices, 2 Workspaces, Conference Room, Break Room, IT Room

PROPERTY HIGHLIGHTS

LED Lighting & Fresh Paint ThroughoutTenant Incentives Including Flooring Allowance

& 2 Restrooms - Floor Plan Available

- Located Along a High Traffic Corridor
- At Signalized Intersection at W. 15th & Peninsula Drive Offering Easy Ingress & Egress
- Abundant Parking with 200+ Space Parking Lot
- Conveniently Located Near Major Local Thoroughfares
  & On Bus Route
- Just 1.2 Miles from I-79 & 6.5 Miles from I-90
- Join Aveanna Health Care, Bayada Pediatrics, Center for Hearing & Deaf Services, E.C.C.A. Payroll Services, Republican Party, UPMC Primary & Specialty Care, UPMC Rehabilitation Institute, Visualeyes & More
- Offered at \$12.00/SF/YR + CAM + Utilities
- CAM Estimated at \$2.50/SF/YR Based on 2023
- Tenant Pays Approximately \$3,685/Month + Utilities
- Tour Online: https://my.matterport.com/show/?m=dh6cMe3DAQ6