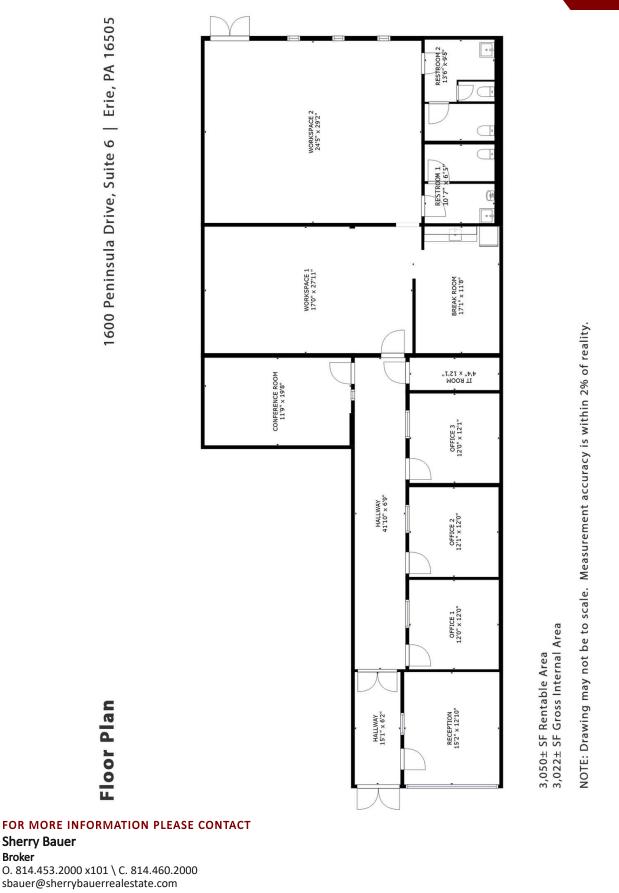

### • 3,050± SF Office Space For Lease at Peninsula Place

 Layout Includes Reception & 3 Offices, 2 Workspaces, Conference Room, Break Room, IT Room

PROPERTY HIGHLIGHTS

LED Lighting & Fresh Paint ThroughoutTenant Incentives Including Flooring Allowance

& 2 Restrooms - Floor Plan Available

- Located Along a High Traffic Corridor
- At Signalized Intersection at W. 15th & Peninsula Drive Offering Easy Ingress & Egress
- Abundant Parking with 200+ Space Parking Lot
- Conveniently Located Near Major Local Thoroughfares
  & On Bus Route
- Just 1.2 Miles from I-79 & 6.5 Miles from I-90
- Join Aveanna Health Care, Bayada Pediatrics, Center for Hearing & Deaf Services, E.C.C.A. Payroll Services, Republican Party, UPMC Primary & Specialty Care, UPMC Rehabilitation Institute, Visualeyes & More
- Offered at \$12.00/SF/YR + CAM + Utilities
- CAM Estimated at \$2.50/SF/YR Based on 2023
- Tenant Pays Approximately \$3,685/Month + Utilities
- Tour Online: https://my.matterport.com/show/?m=dh6cMe3DAQ6