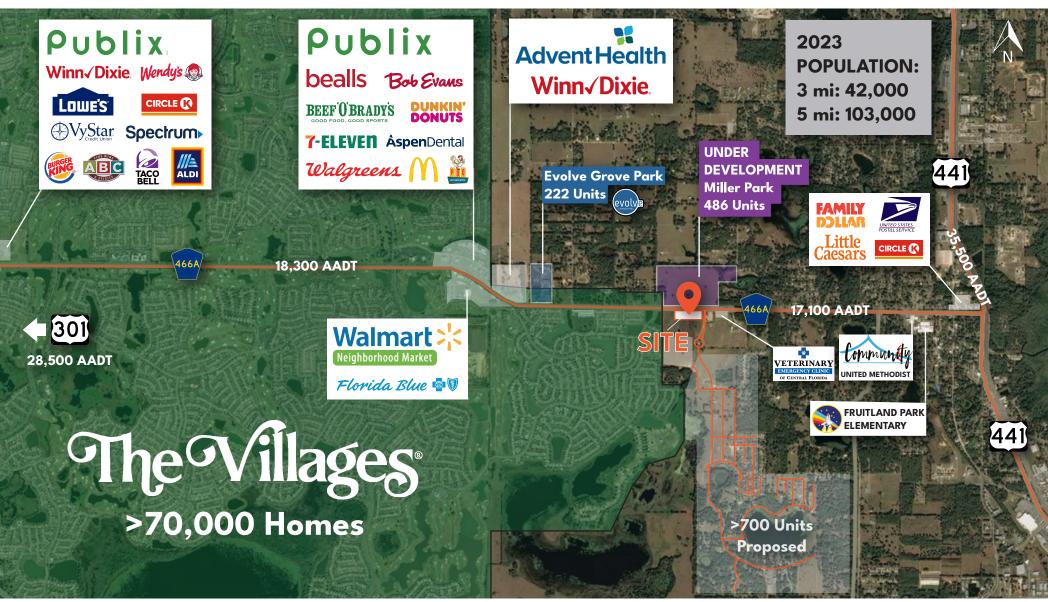

## **AREA INFORMATION**

- Property is immediately adjacent to The Villages, the world's largest retirement community (>75,000 homes)
- The Villages/Wildwood was the fastest-growing metro area in the country in 2023 (U.S. Census Bureau)
- Average Hosehold Income (2023):
  - \$85,300 (3mi)
  - \$81,000 (5mi)
- Population (est. 2023):
  - 41,000 (3mi)
  - 103,000 (5mi)

# The Markets at Village Park - Area Map

County Road 466A at Village Park Drive, Fruitland Park, Florida 34731